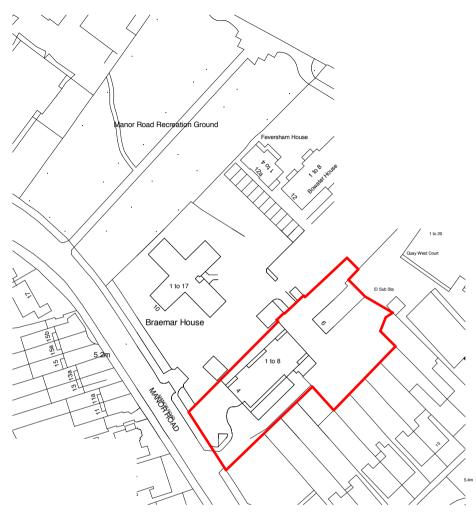

| Rev | Description | Issued | Dwn | Chk |
|-----|-------------|--------|-----|-----|

| Client  | 4 Manor Road and Lulworth Homes         |             |                    |                   |  |  |  |
|---------|-----------------------------------------|-------------|--------------------|-------------------|--|--|--|
| Project | 4 + 6 Manor I<br>Teddington<br>TW11 8BG | Road        |                    |                   |  |  |  |
| Scale   | 1 : 1250@A3                             | Date Feb 16 | <sup>Dwn</sup> AWS | <sup>Chk</sup> IF |  |  |  |
| Dwg     | Site Location                           | Plan        |                    |                   |  |  |  |