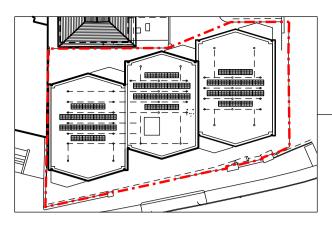

### Level Ground

Commercial Units

Level Basement

Car Park

12 1 Bed 2 Person

9 2 Bed 3 Person

2 2 Bed - WAU

Total: 23 Units