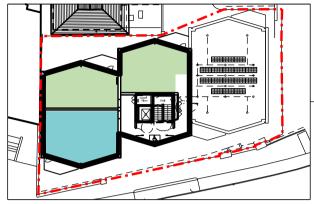

# Level (3-4)

Residential Units Level Per Floor 2 x 1 Bed 2 Person 3 x 2 Bed 3 Person