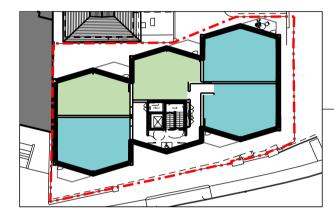

## Level (1-2) WAU

Residential Units Level Per Floor

3 x 1 Bed 2 Person

1 x 2 Bed 3 Person

1 x 2 Bed - WAU