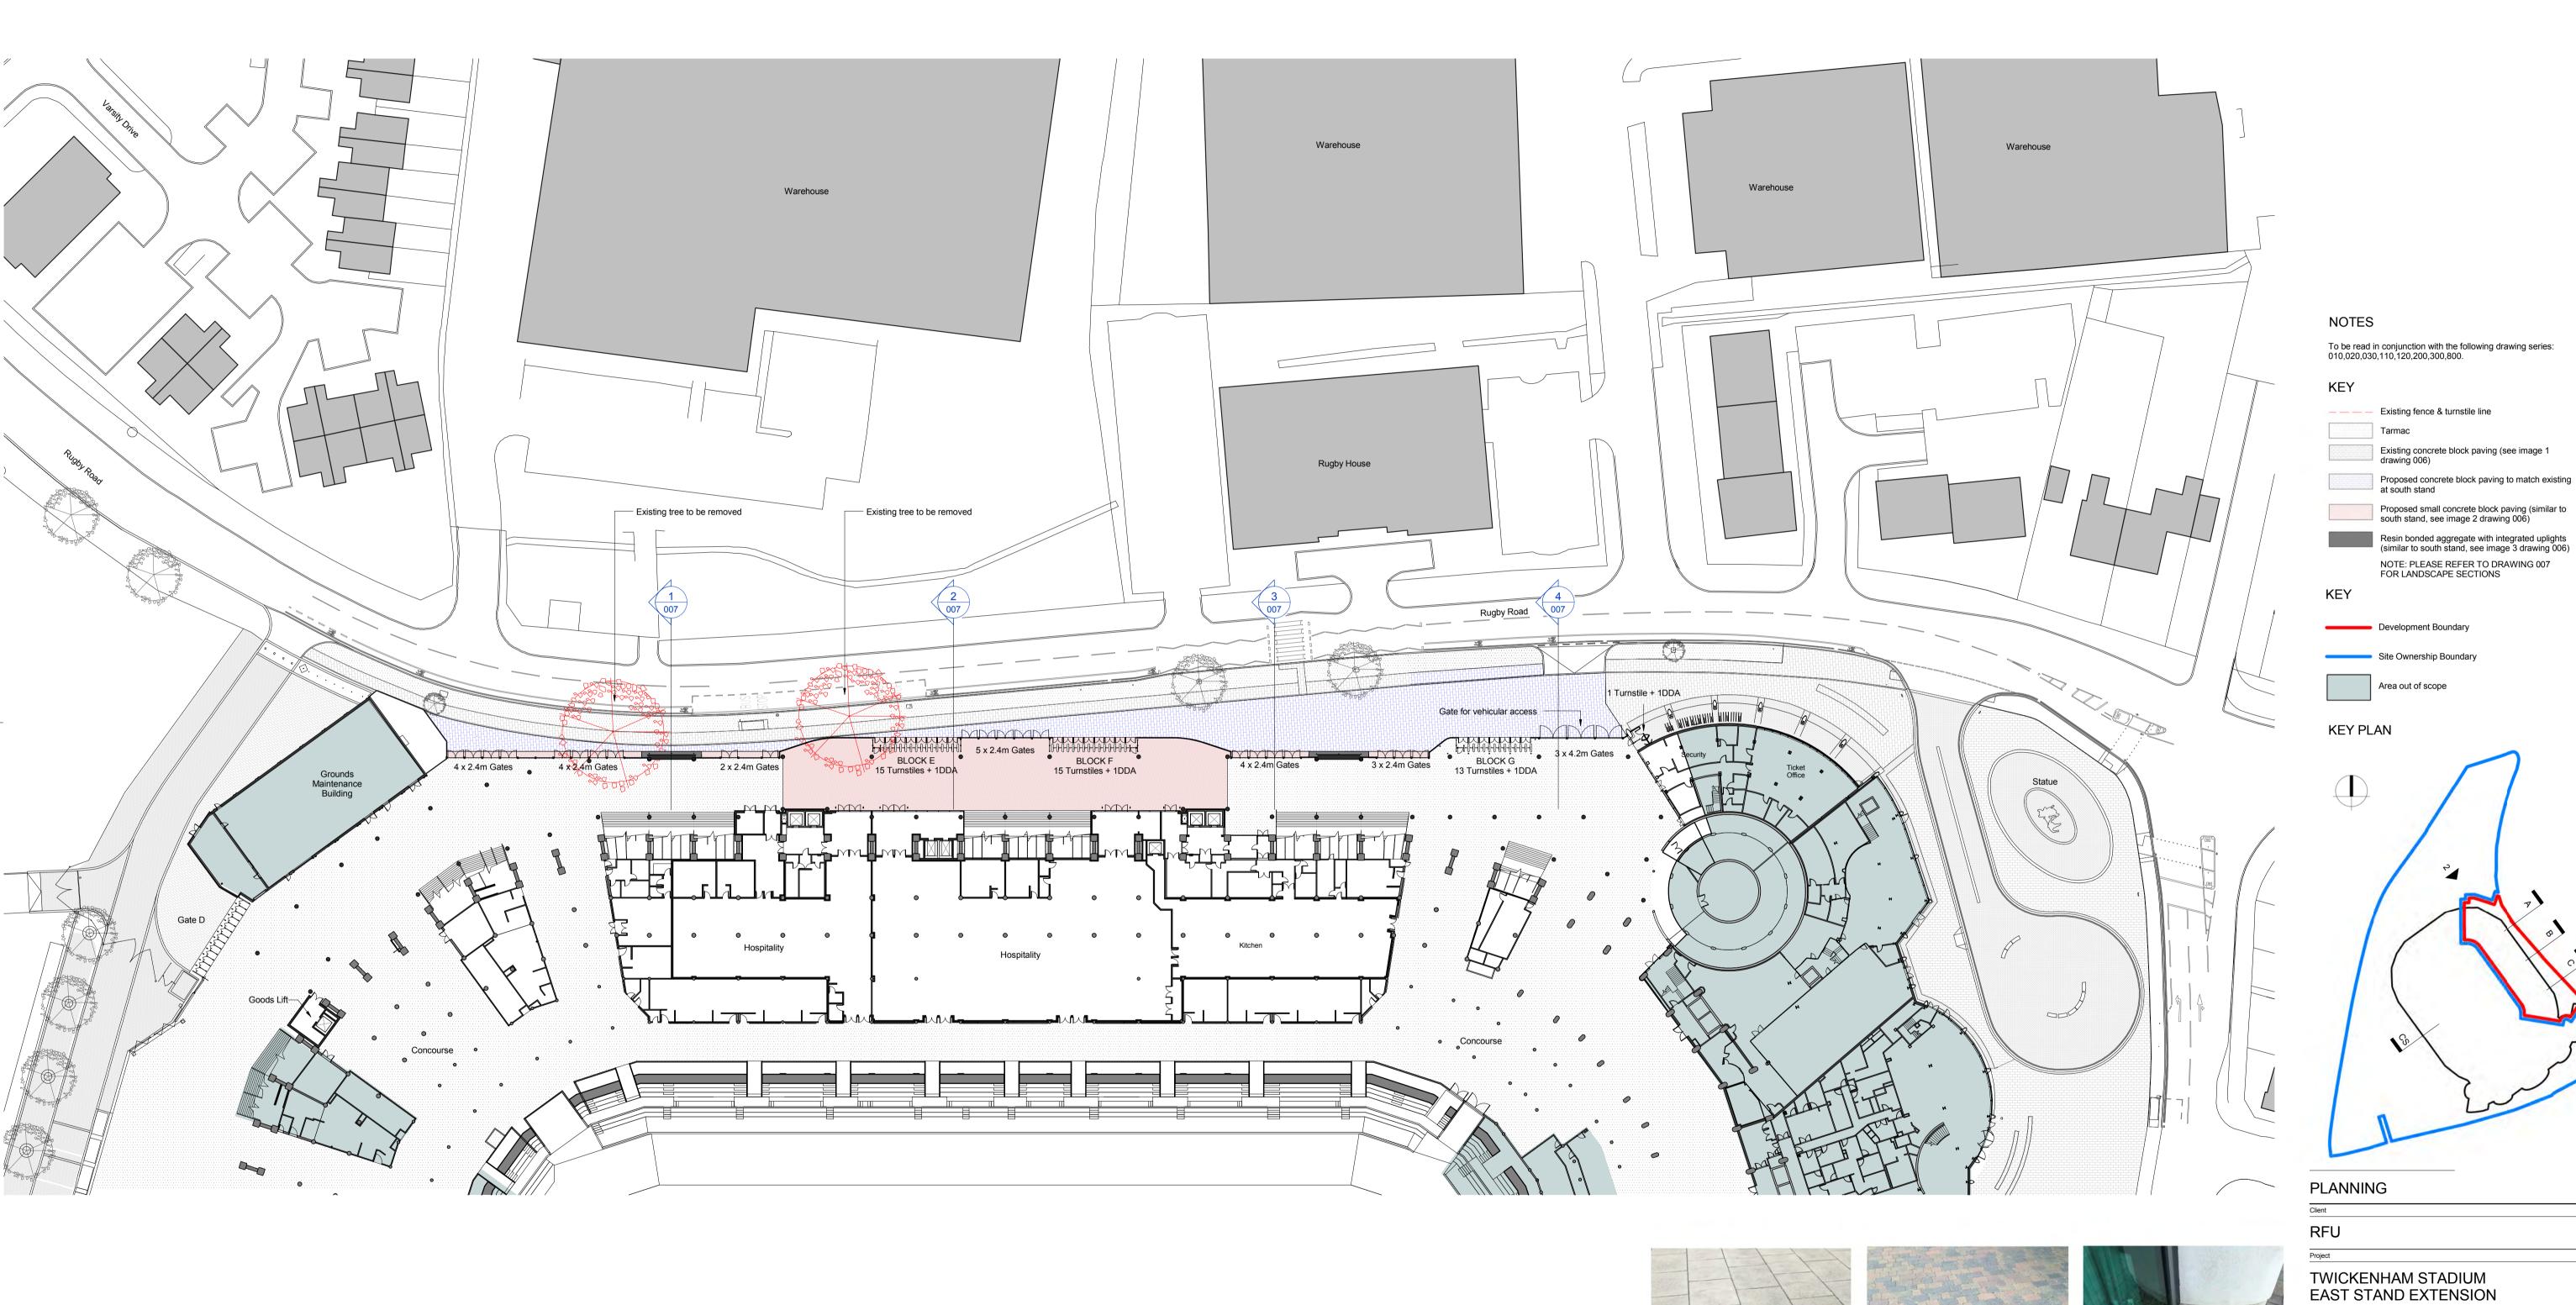

AE PY

P01 23.06.16 PLANNING ISSUE

IMAGE 1 - EXISTING CONCRETE BLOCK PAVING AT SOUTH STAND

L01 PLAN

|                                                                                          |                                                                                                |            | East Stand Extension |  |
|------------------------------------------------------------------------------------------|------------------------------------------------------------------------------------------------|------------|----------------------|--|
|                                                                                          |                                                                                                | Drawn by   | Date drawn           |  |
| London<br>1 James Street<br>London W1U 1DR<br>T+44(0)20 7907 2222<br>F+44(0)20 7907 2299 | Sevenoaks<br>7 Blighs Walk<br>Sevenoaks TN13 1DB<br>T+44(0)20 7907 2222<br>F+44(0)1732 467 841 | ML         | 10.06.16             |  |
|                                                                                          |                                                                                                | Checked by | Date checked         |  |
|                                                                                          |                                                                                                | PY         | 10.06.16             |  |
| Project number                                                                           | Drawing number                                                                                 |            | Revision             |  |

P01

PROPOSED EXTERNAL LANDSCAPING