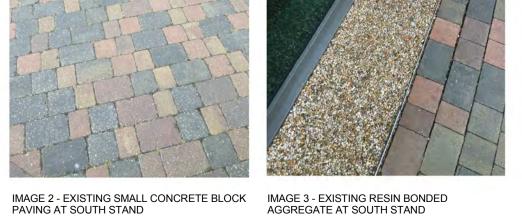

AE PY

P01 23.06.16 PLANNING ISSUE







IMAGE 1 - EXISTING CONCRETE BLOCK PAVING AT SOUTH STAND





L01 PLAN

|                                                                                          |                                                                                                |            | East Stand Extension |  |
|------------------------------------------------------------------------------------------|------------------------------------------------------------------------------------------------|------------|----------------------|--|
|                                                                                          |                                                                                                | Drawn by   | Date drawn           |  |
| London<br>1 James Street<br>London W1U 1DR<br>T+44(0)20 7907 2222<br>F+44(0)20 7907 2299 | Seveno