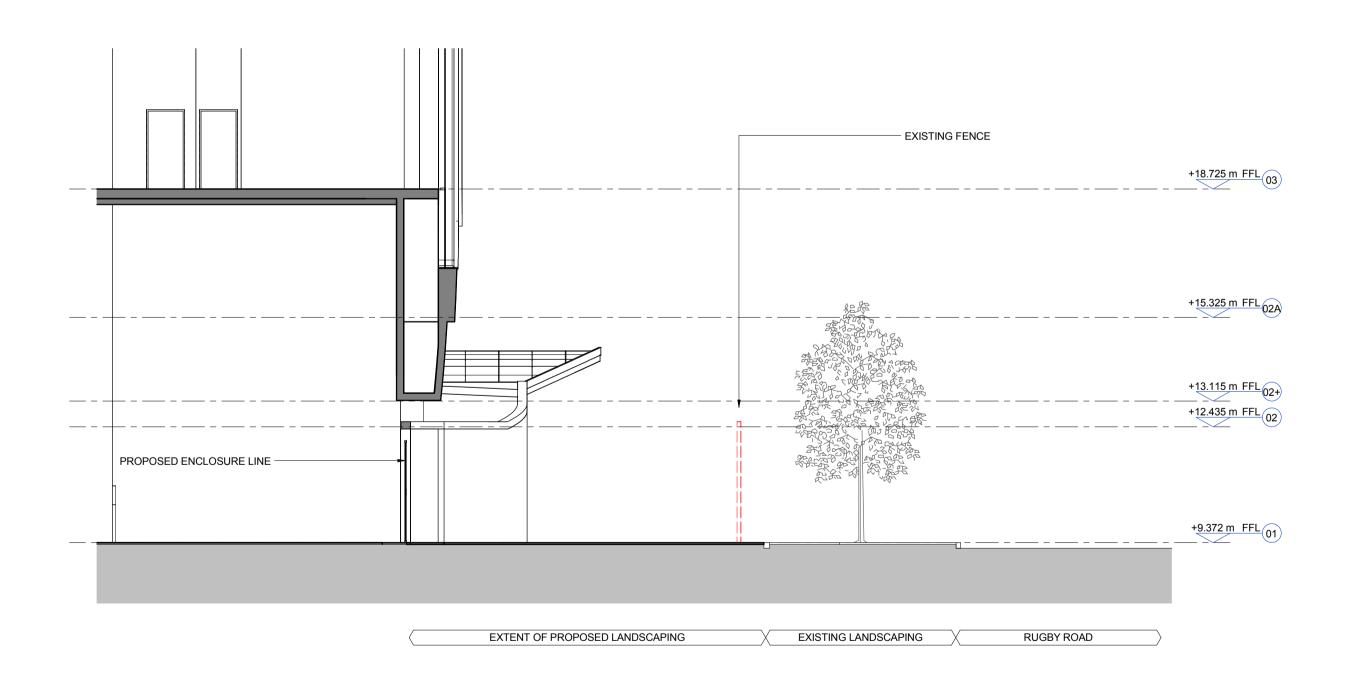

LANDSCAPE SECTION 2 1 : 100

3 SECTION

LANDSCAPE SECTION 3 1 : 100

4 SECTION

LANDSCAPE SECTION 4 1: 100

NOTES

To be read in conjunction with the following drawing series: 010,020,030,110,120,200,300,800.

PLANNING