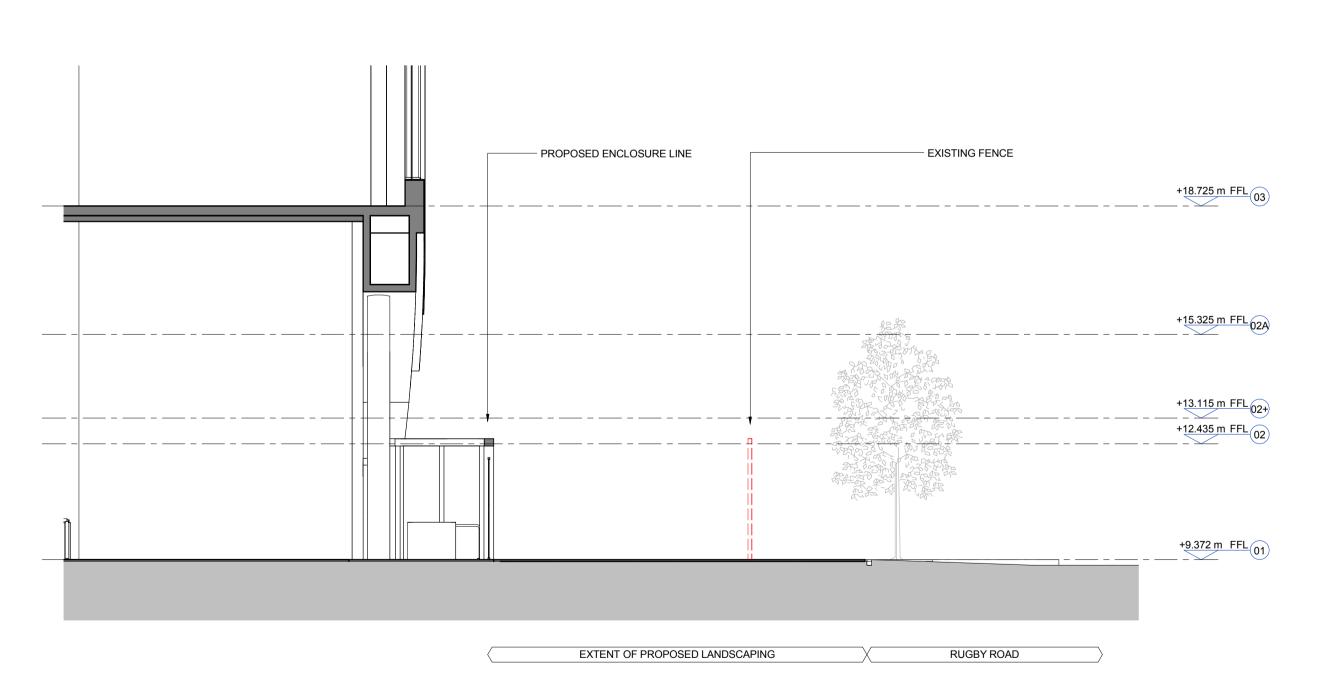

LANDSCAPE SECTION 2 1 : 100

3 SECTION

LANDSCAPE SECTION 3 1 : 100

4 SECTION

LANDSCAPE SECTION 4 1: 100

NOTES

To be read in conjunction with the following drawing series: 010,020,030,110,120,200,300,800.

PLANNING