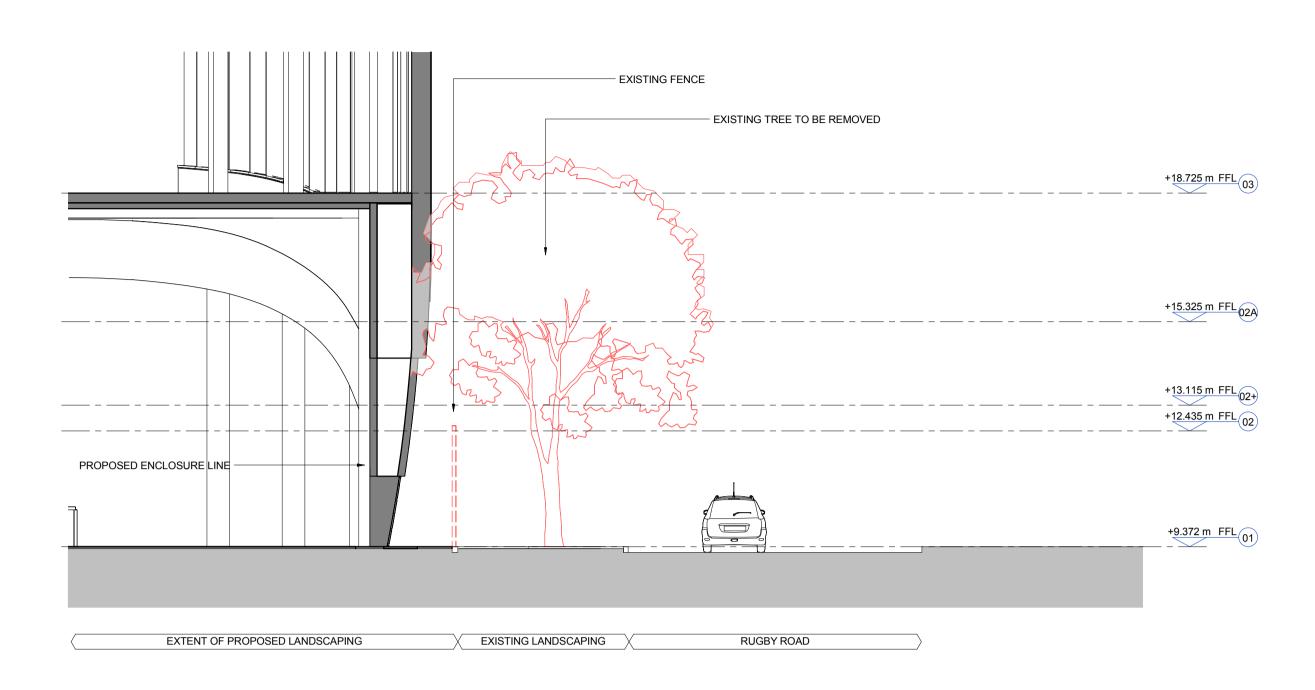

AE PY

P01 23.06.16 PLANNING ISSUE

EXISTING FENCE

EXISTING TREE TO BE REMOVED

+18.726 FFL (0)

+19.126 FFL (0)

+19.126 FFL (0)

+19.126 FFL (0)

-19.312 FFL (0)

EXITING TO FROPOSED LANDSCAPING

EXISTING TREE TO BE REMOVED

-19.312 FFL (0)

-

SECTION

LANDSCAPE SECTION 1 1:100

2 SECTION

LANDSCAPE SECTION 2 1 : 100

3 SECTION

LANDSCAPE SECTION 3 1 : 100

4 SECTION

LANDSCAPE SECTION 4 1: 100

NOTES

To be read in conjunction with the following drawing series: 010,020,030,110,120,200,300,800.

PLANNING