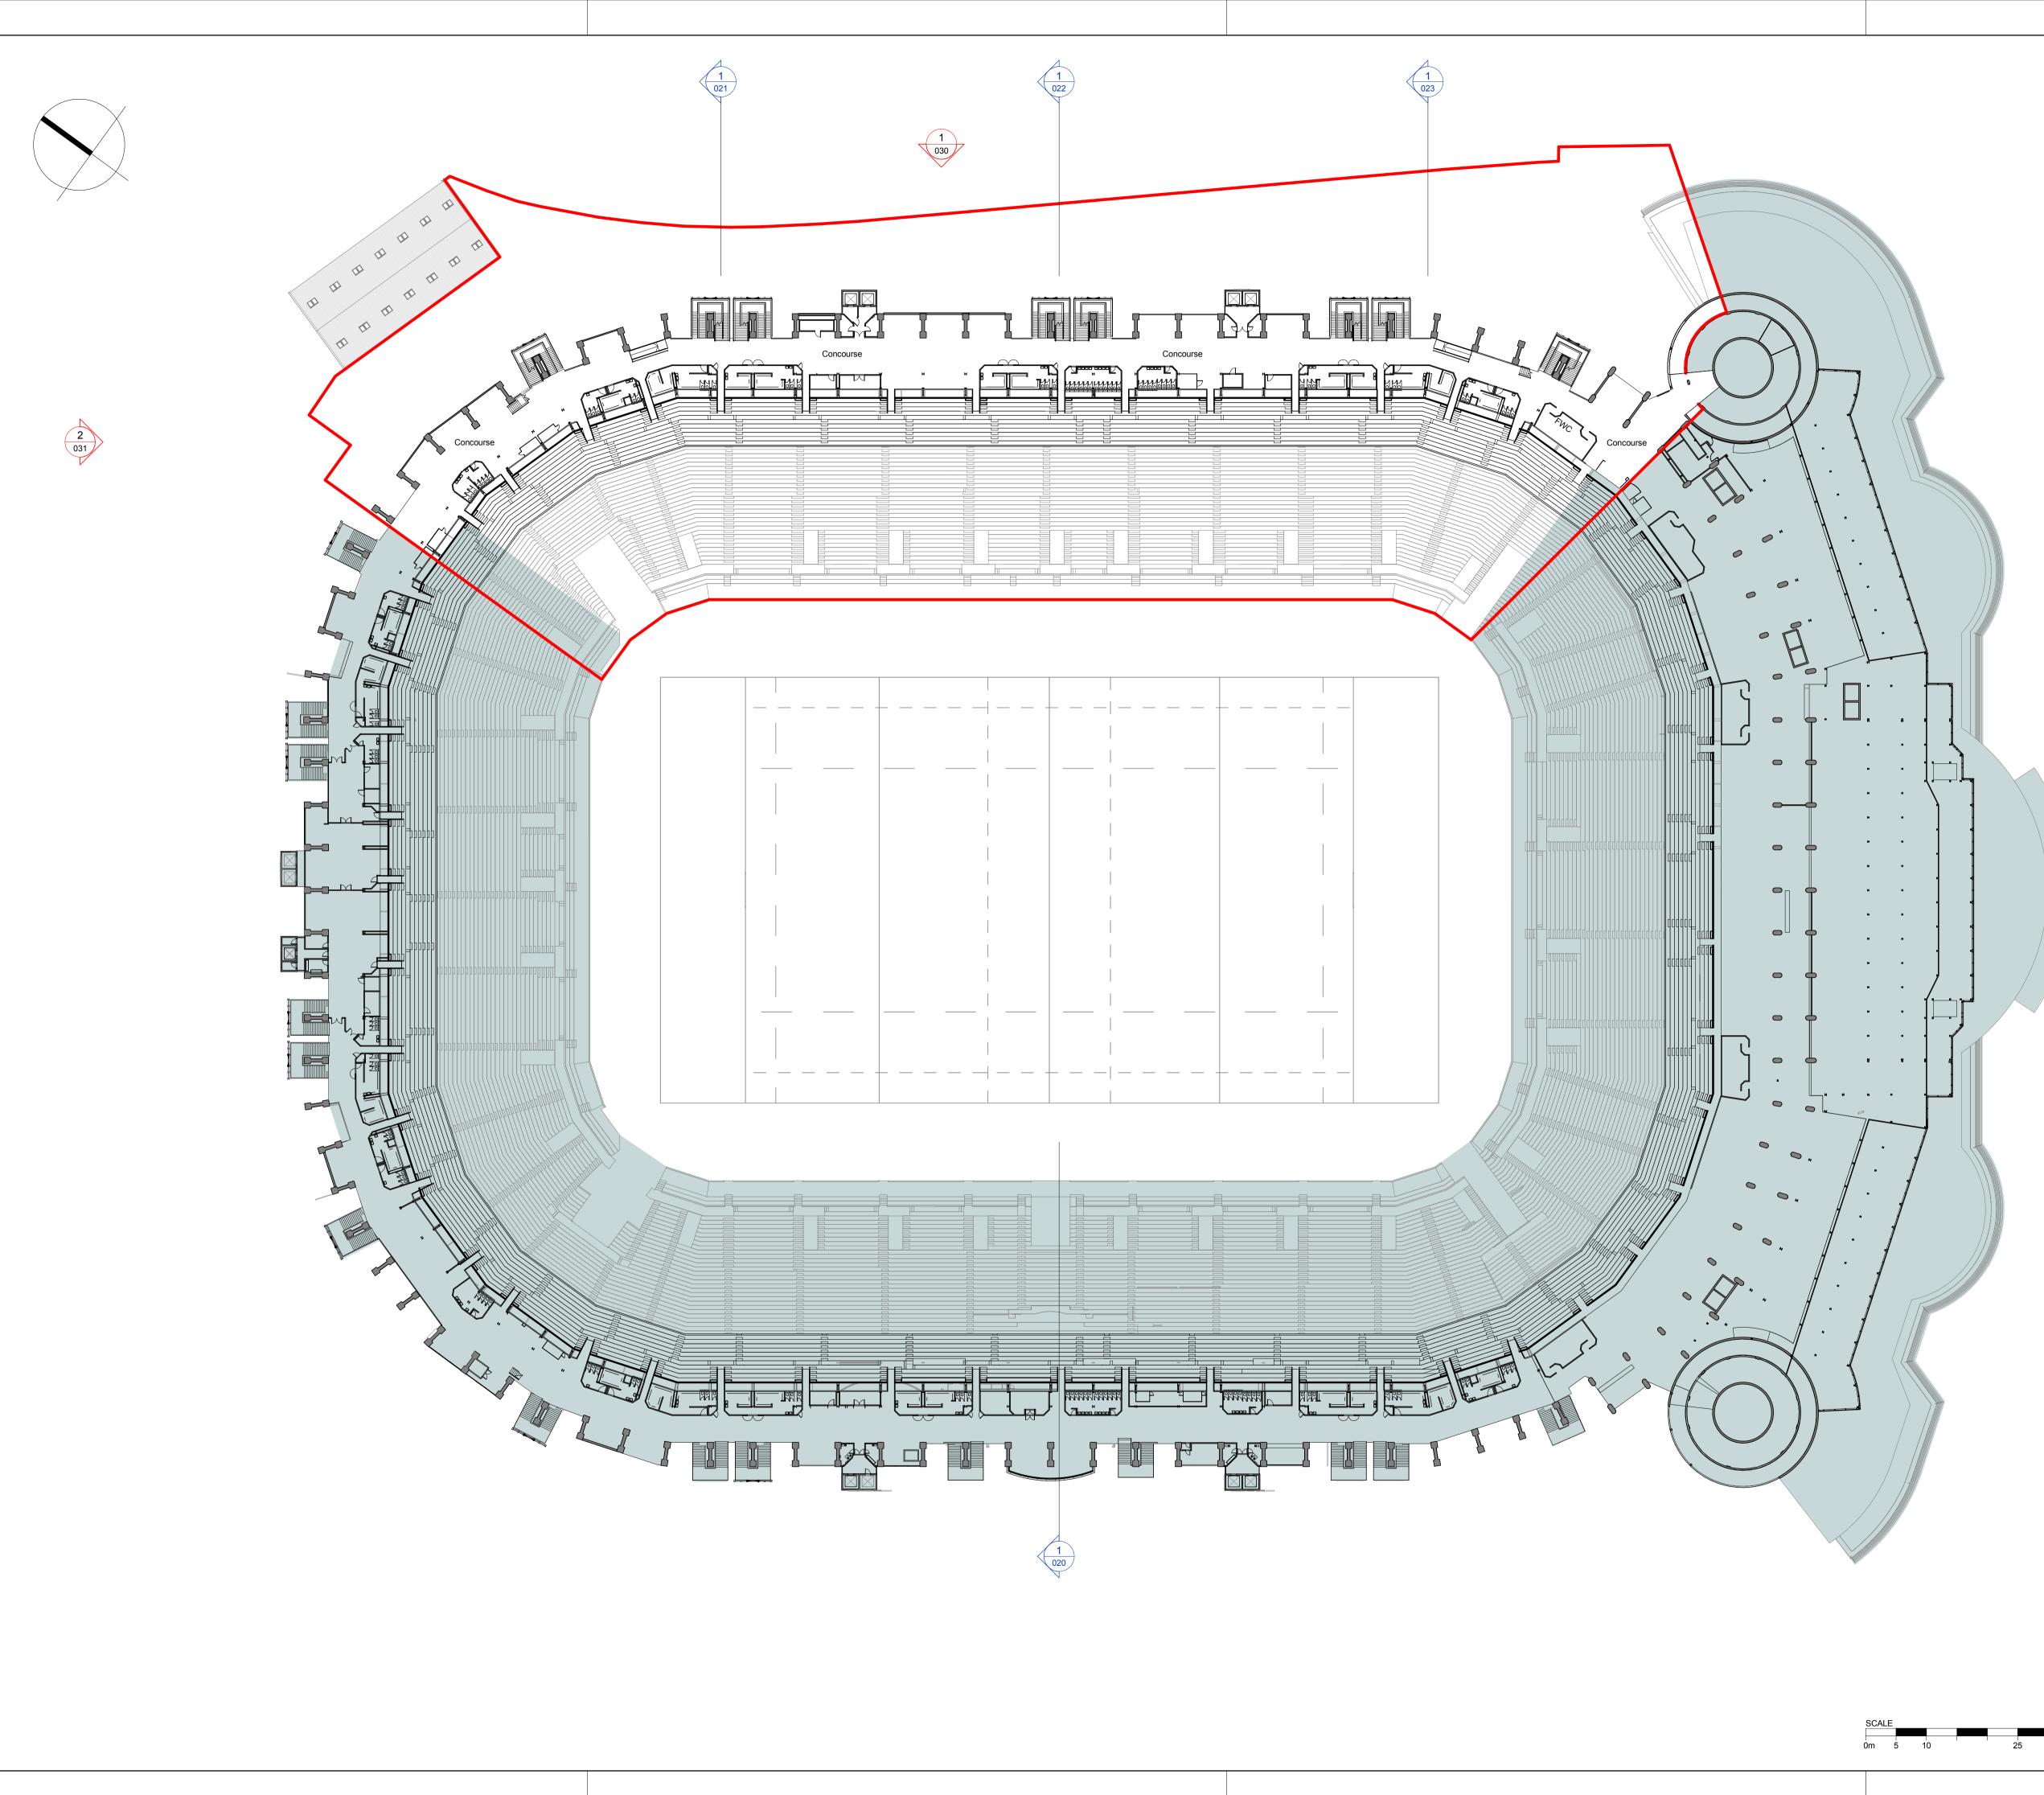

#### Drawing title

LEVEL 4 EXISTING GA PLAN

| Scale at A1          |              |
|----------------------|--------------|
| 1 : 500              |              |
| File ref             |              |
| East Stand Extension |              |
| Drawn by             | Date drawn   |
| AE                   | 10.06.16     |
| Checked by           | Date checked |
| PY                   | 10.06.16     |