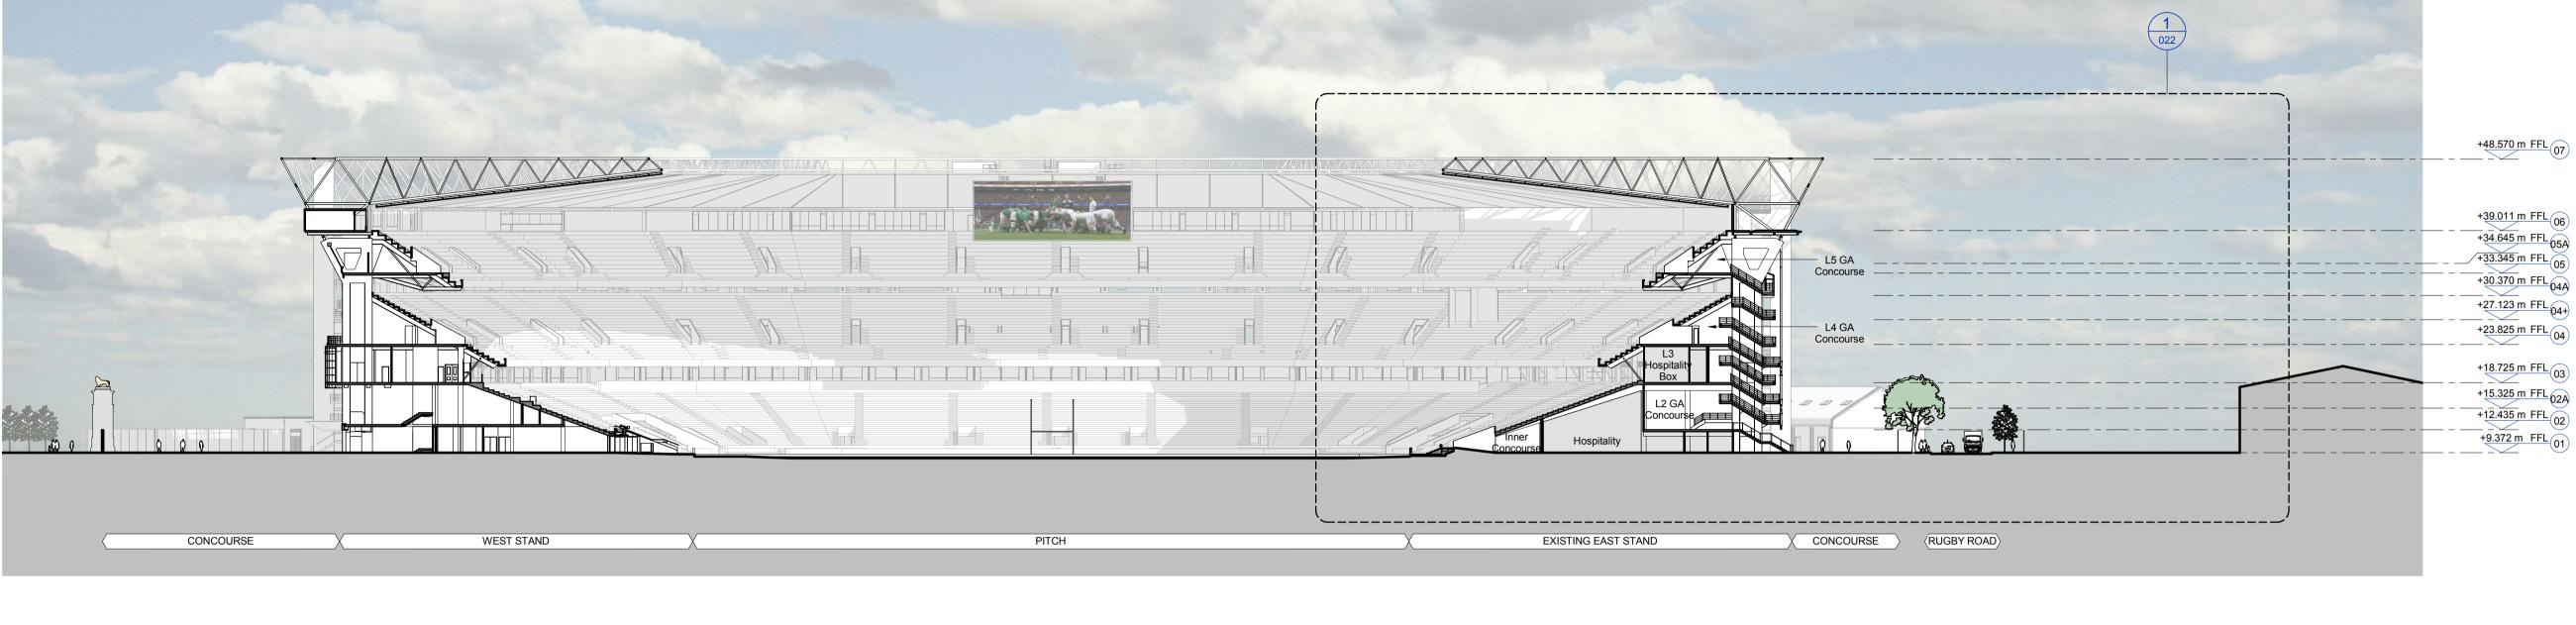

P01 23.06.16 PLANNING ISSUE

+48.570 m FFL 07

+39.011 m FFL 06

+34.645 m FFL 05A

+33.345 m FFL 05

+30.370 m FFL 04A

+27.123 m FFL 04+

1 SECTION

CROSS SECTION EXISTING

1 : 500

TWICKENHAM STADIUM EAST STAND EXTENSION

Drawing title

EXISTING CROSS SECTION

1 : 500
File ref

London
1 James Street
London W1U 1DR
T+44(0)20 7907 2222
F+44(0)20 7907 2299
F+44(0)1732 467 841

East Stand Extension