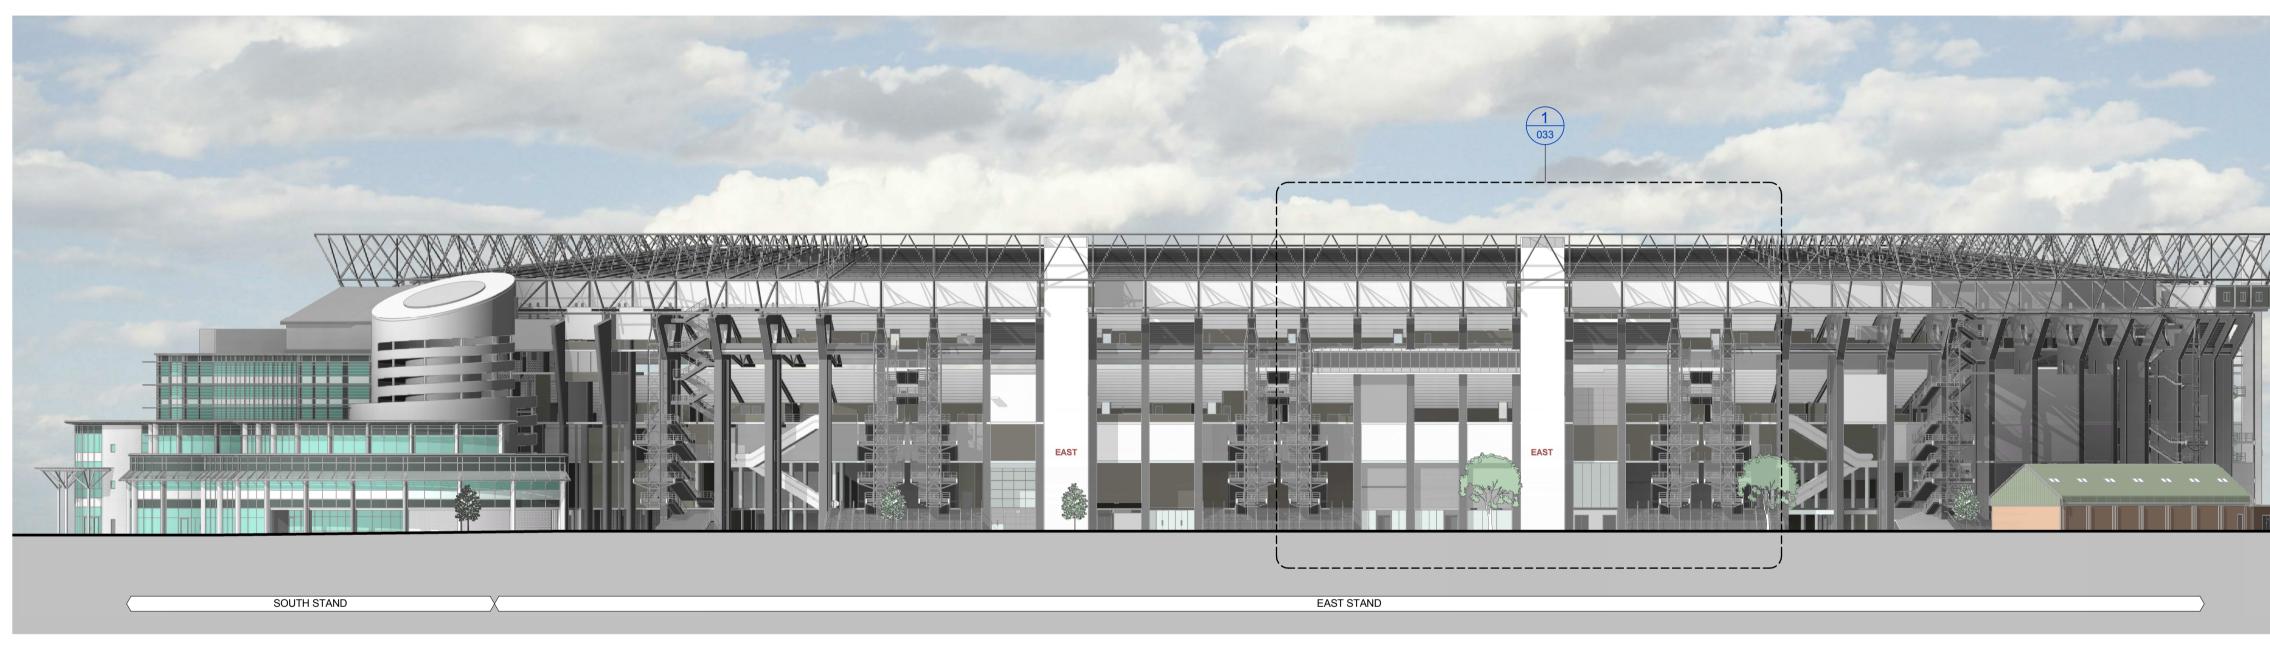

## ELEVATION

NORTH EAST EXISTING ELEVATION

1 : 500

25

Revisions

All rights reserved. KSS asserts its rights under the Copyright, Designs and Patents Act 1988. (Unless otherwise agreed in writing). Figured dimensions only are to be taken from this drawing. All dimensions are in millimeters unless otherwise stated. All dimensions shall be checked on site prior to works commencing. Any discrepancies shall be reported to KSS. Do not scale this drawing.

KEY

To be read in conjunction with the following drawing series: 001,010,020,110,120,200,300,800.

2

 $\boldsymbol{k}$ 

Development Boundary

Site Ownership Boundary

RFU

Project TWICKENHAM STADIUM EAST STAND EXTENSION

N°s

Drawing title **EXISTING ELEVATION 1** 

 London
 Sevenoaks
 KI
 10.06.16

 1 James Street
 7 Blighs Walk
 Sevenoaks TN13 1DB
 KI
 10.06.16

 1 James Street
 7 Blighs Walk
 Sevenoaks TN13 1DB
 Checked by
 Date checked