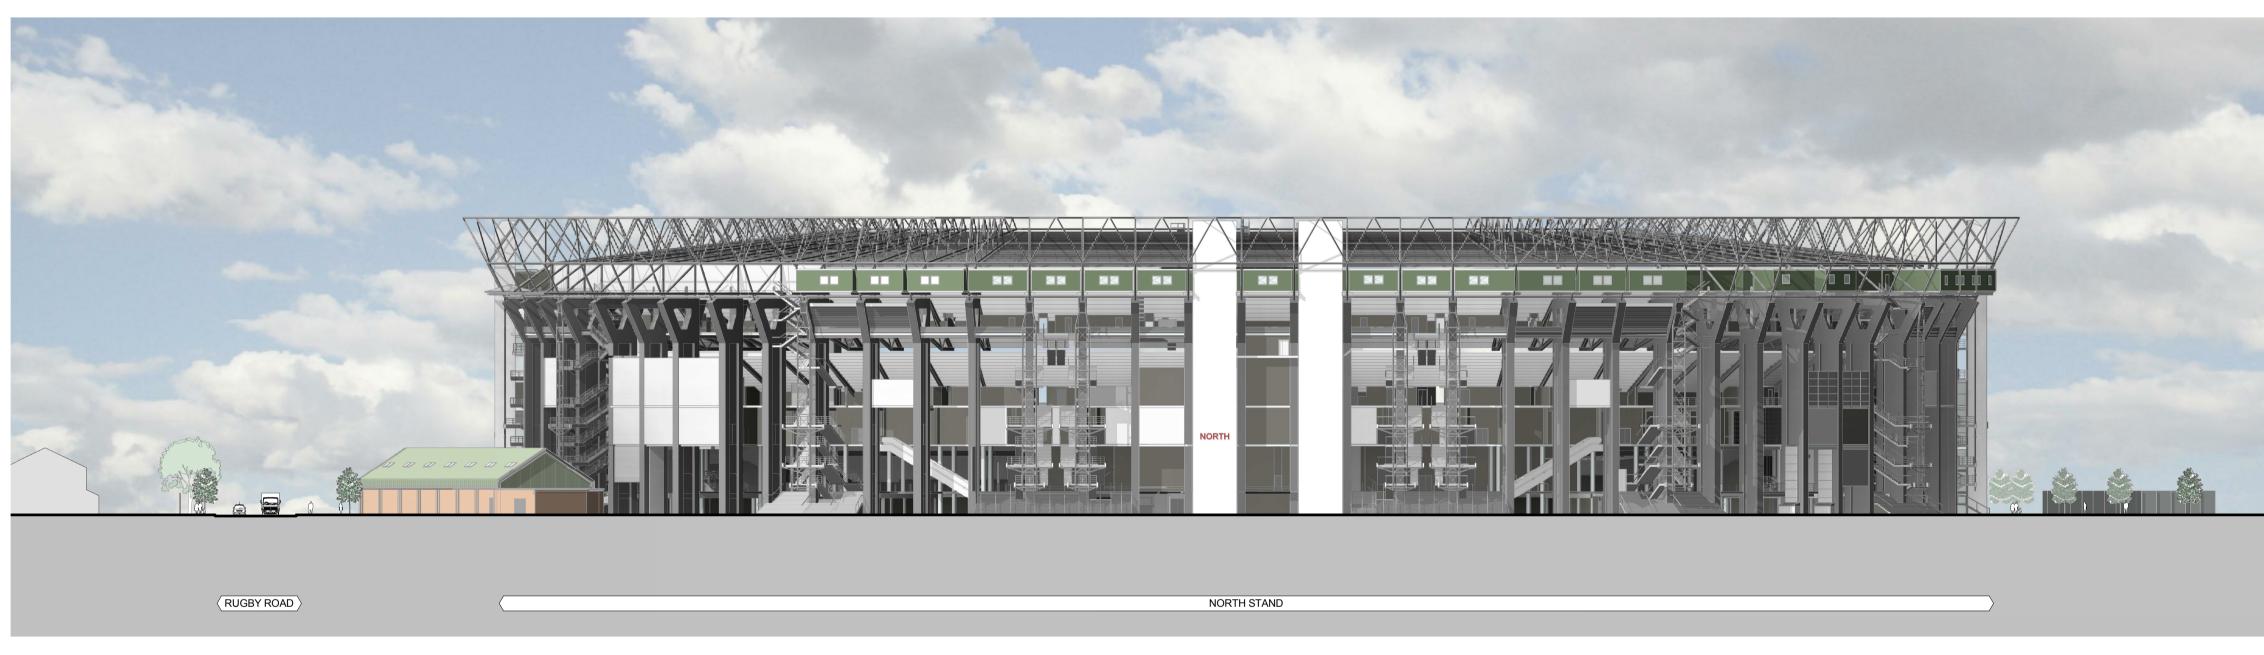

#### ELEVATION

NORTH WEST GA EXISTING ELEVATION

1 : 500

Revisions

All rights reserved. KSS asserts its rights under the Copyright, Designs and Patents Act 1988. (Unless otherwise agreed in writing). Figured dimensions only are to be taken from this drawing. All dimensions are in millimeters unless otherwise stated. All dimensions shall be checked on site prior to works commencing. Any discrepancies shall be reported to KSS. Do not scale this drawing.

## +48.570 m FFL 07

+39.011 m FFL 06 +34.645 m FFL 05A +33.345 m FFL 05 +30.370 m FFL 04A 

### +23.825 m FFL 04

|   | +18.725 m FFL 03  |
|---|-------------------|
| _ | +15.325 m FFL 02A |
| - | +12.435 m FFL 02  |
| - | +9.372 m FFL (01) |
| - |                   |