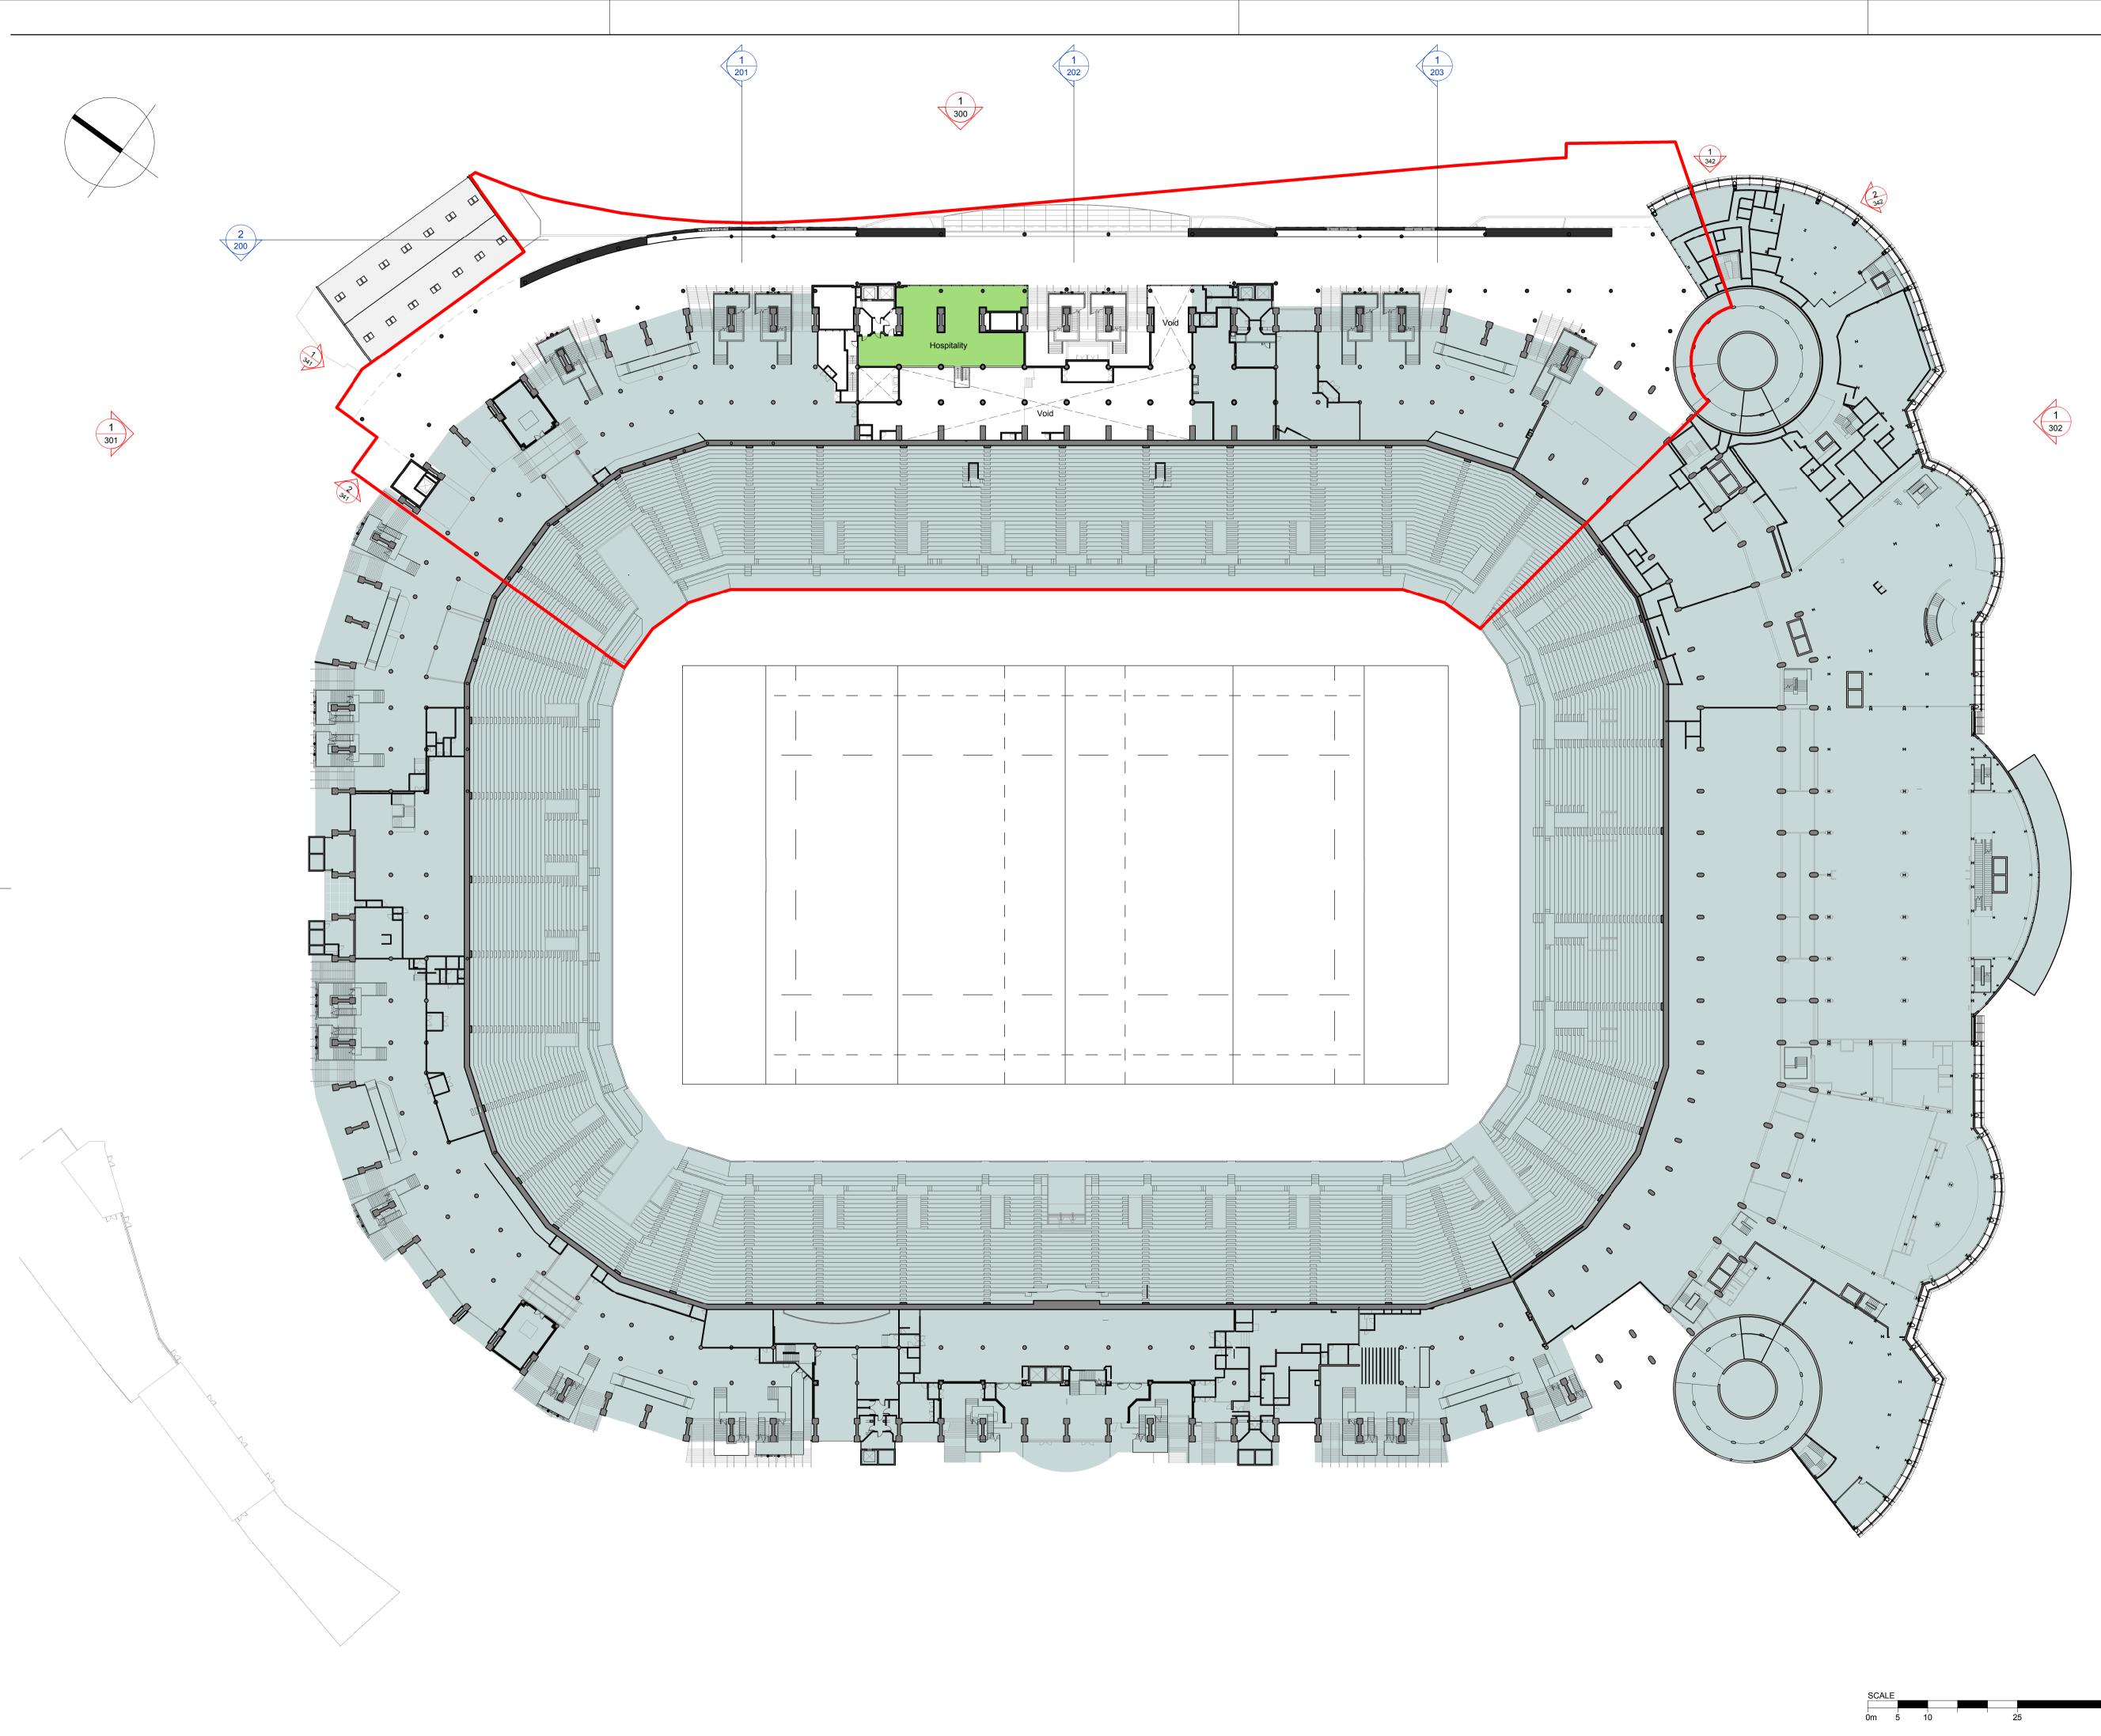

112

TWICKENHAM STADIUM EAST STAND EXTENSION

N°s PLANNING

## KEY PLAN

Site Ownership Boundary Area out of scope (The areas marked grey are those parts of the stadium, at this level, where no physical works are proposed).

LS LS

NOTES

Development Boundary

## KEY

To be read in conjunction with the following drawing series: 001,010,020,030,120,200,300,800. All colours denote hopsitality and support areas as noted on the drawings.

Revisions P01 28.06.16 PLANNING ISSUE P02 14.07.16 REVISED PLANNING ISSUE