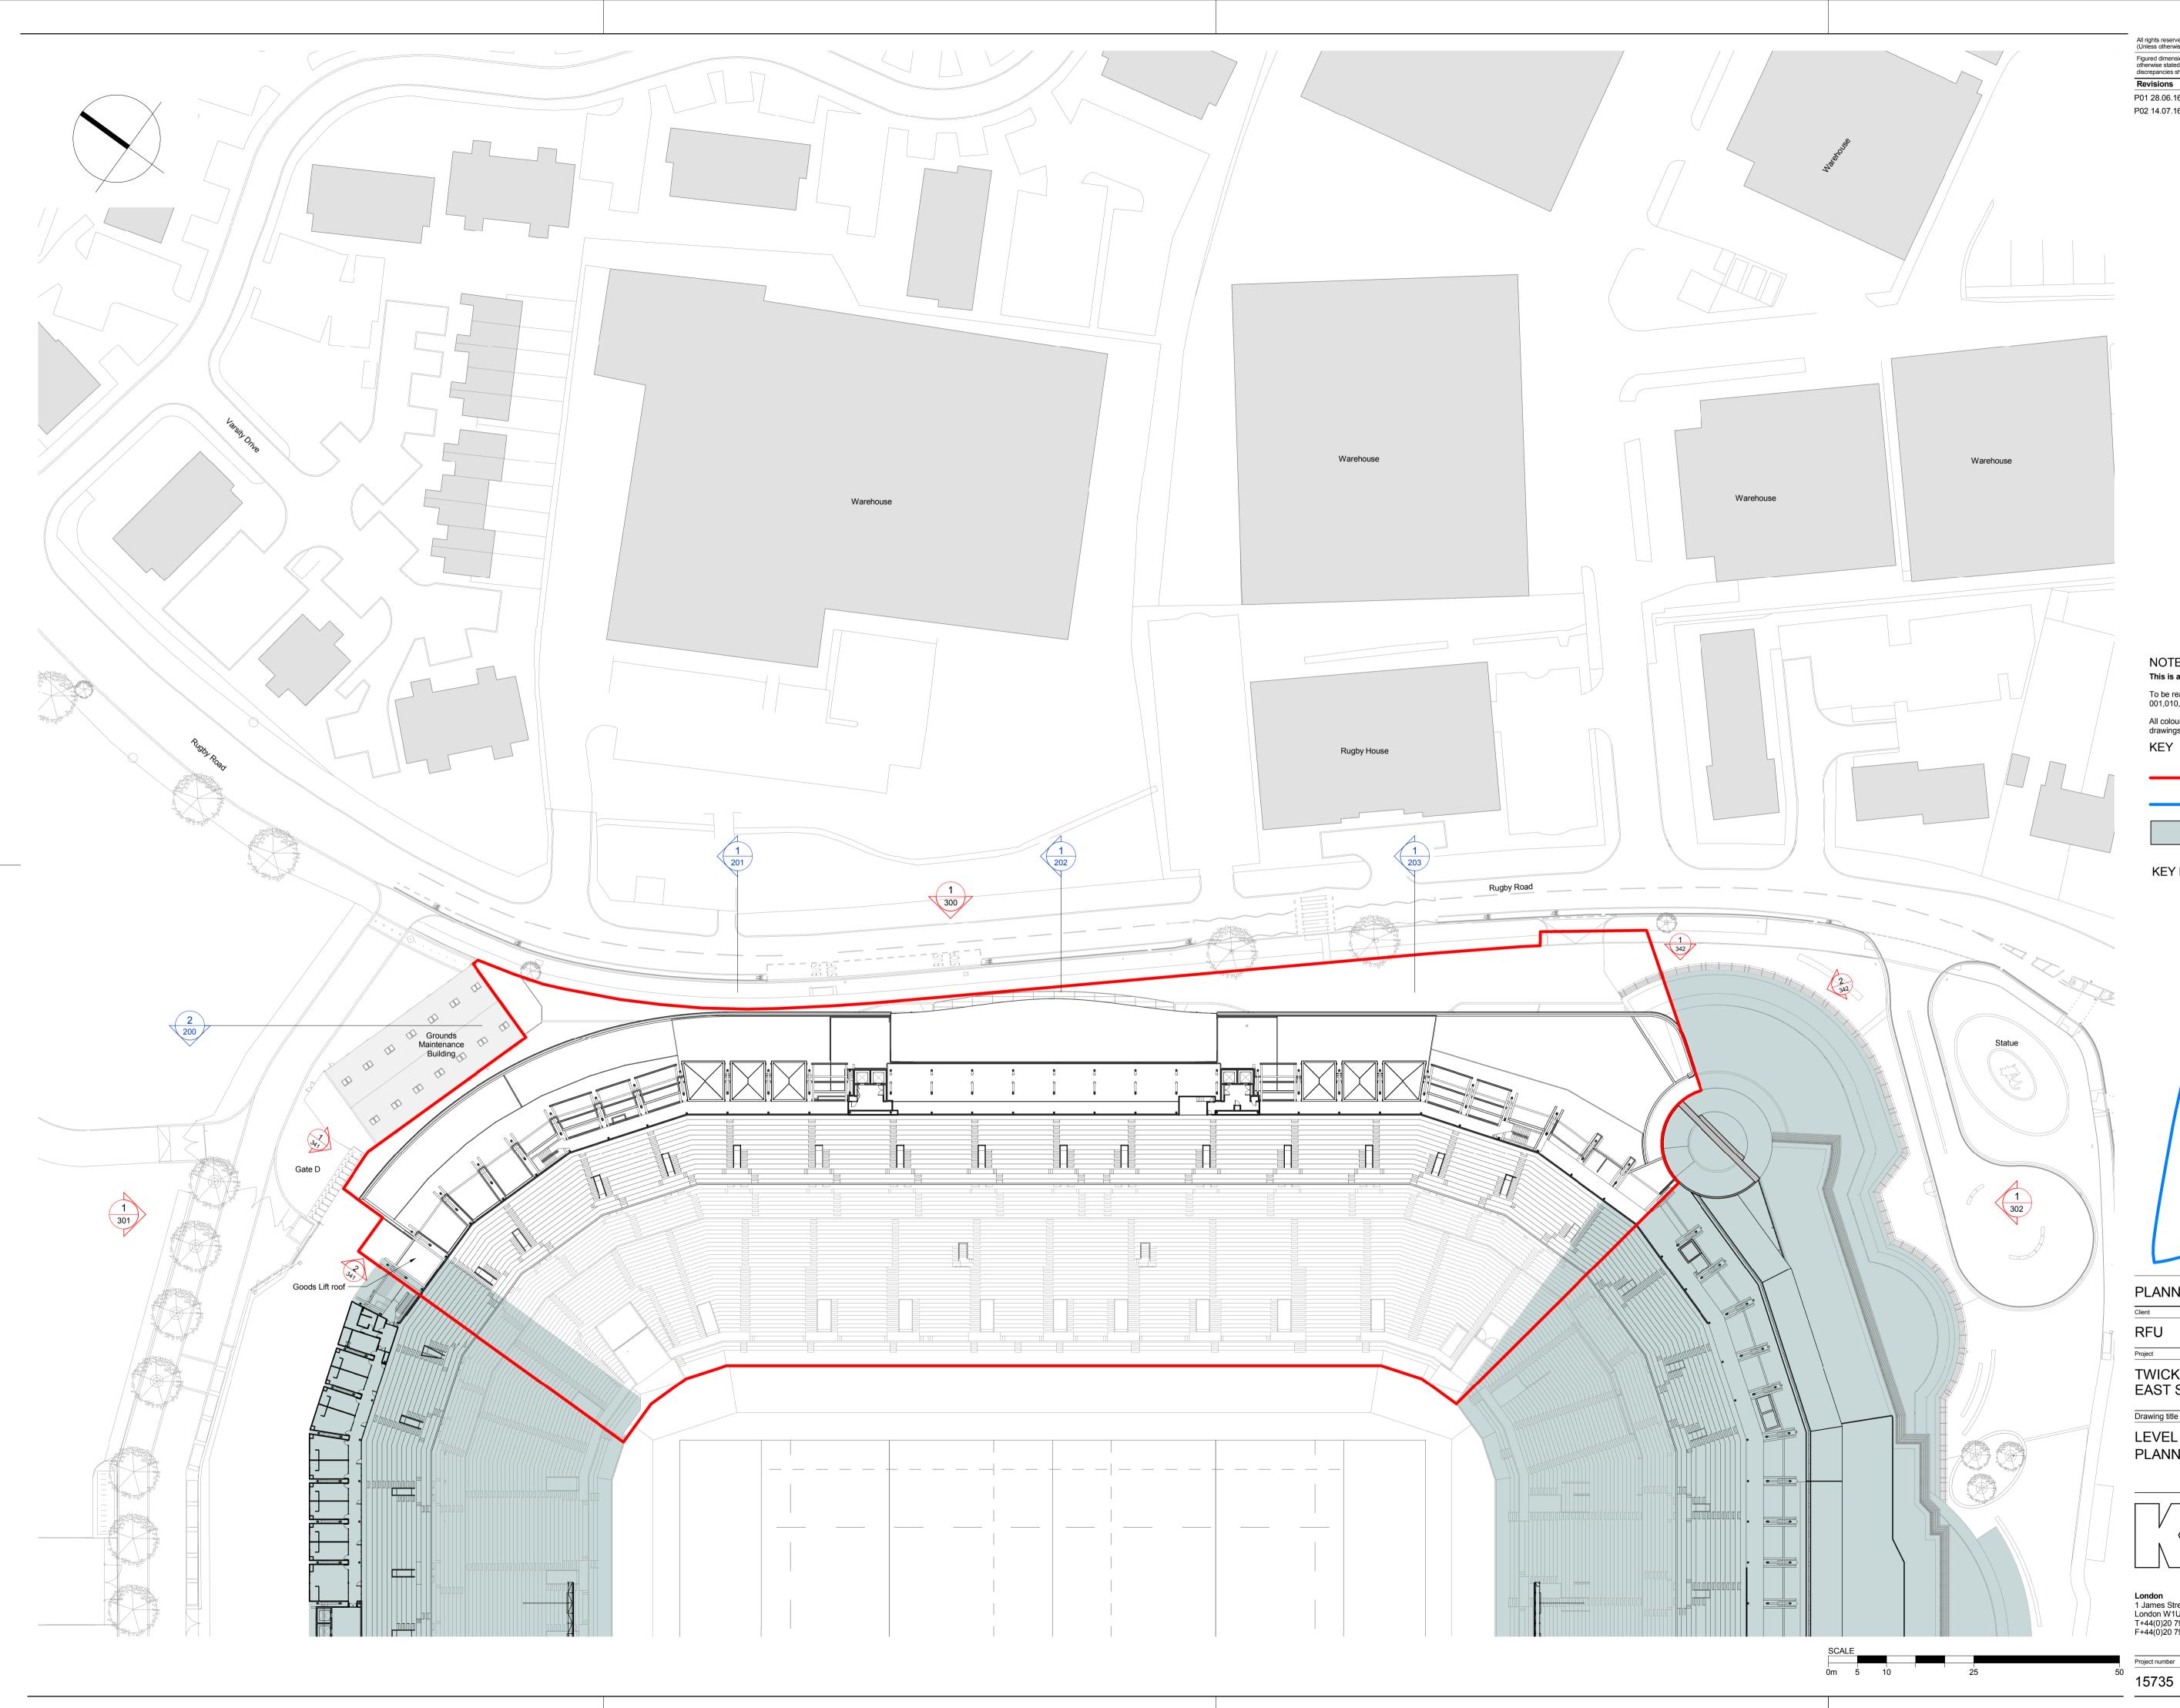

PLANNING

## KEY PLAN

| Site Ownership Boundary                                                                                                        |
|--------------------------------------------------------------------------------------------------------------------------------|
| Area out of scope (The areas marked grey are those parts of the stadium, at this level, where no physical works are proposed). |
|                                                                                                                                |

## KEY

All colours denote hopsitality and support areas as note on the drawings.

NOTES This is an indicative plan for context purposes only. To be read in conjunction with the following drawing series: 001,010,020,030,110,200,300,800.

Revisions P01 28.06.16 PLANNING ISSUE P02 14.07.16 REVISED PLANNING ISSUE

AE PY KI PY

- All rights reserved. KSS asserts its rights under the Copyright, Designs and Patents Act 1988. (Unless otherwise agreed in writing). Figured dimensions only are to be taken from this drawing. All dimensions are in millimeters unless otherwise stated. All dimensions shall be checked on site prior to works commencing. Any discrepancies shall be reported to KSS. Do not scale this drawing.