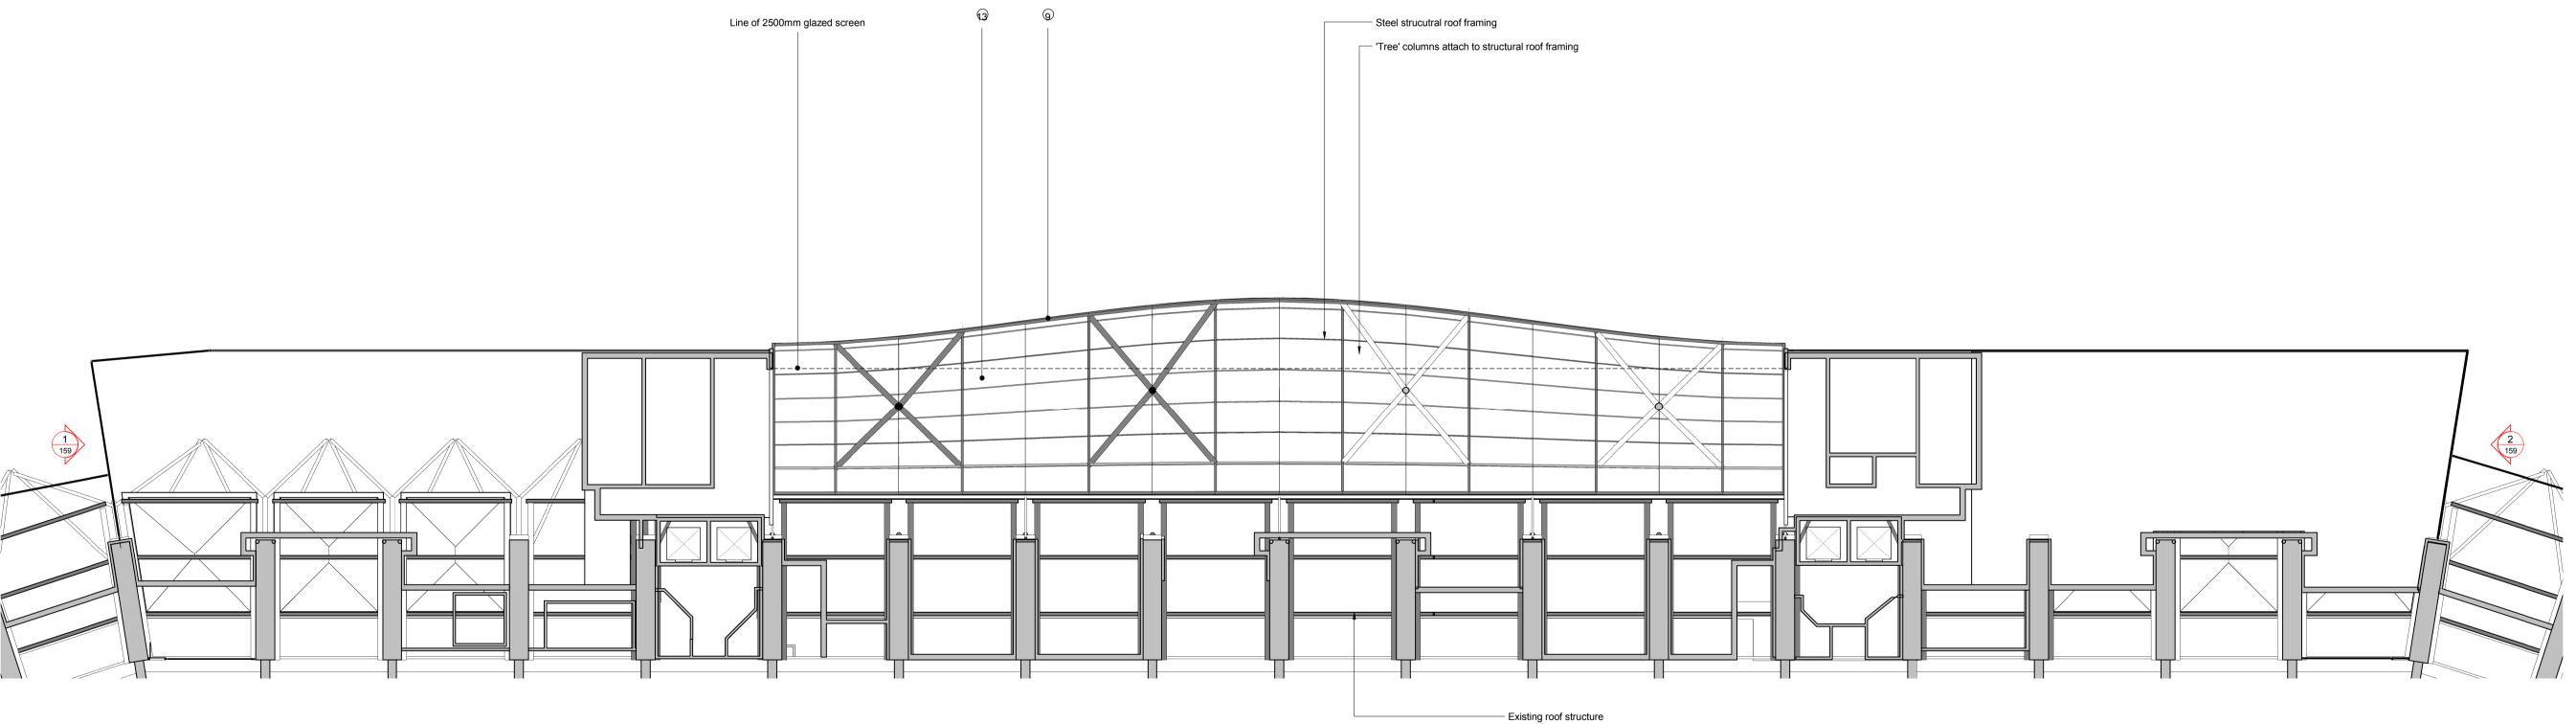

13 STANDING SEAM ROOF

PPC MONORAIL SYSTEM TO PERIMETER EDGE FOR CLEANING AND MAINTENANCE VIA ABSAILING

(15) GLAZED DOOR FOR SERVICE ACCESS

(16) STAINLESS STEEL CABLES GUARDING

PORCELAIN TILES WITH EXPRESSED HORIZONTAL PATTERN