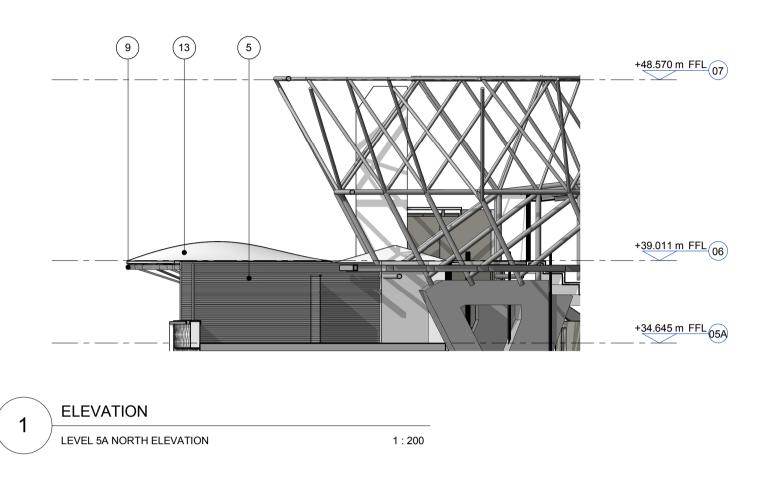

13 STANDING SEAM ROOF

PPC MONORAIL SYSTEM TO PERIMETER EDGE FOR CLEANING AND MAINTENANCE VIA ABSAILING

(15) GLAZED DOOR FOR SERVICE ACCESS

(16) STAINLESS STEEL CABLES GUARDING

PORCELAIN TILES WITH EXPRESSED HORIZONTAL PATTERN

PRESSED ALUMINIUM ROOF EDGE PROFILE (WHITE COLOUR)

10 PRESSED METAL VERTICAL FINS (WHITE COLOUR)

PPC METAL FLASHING TO THE TOP OF THE TURNSTILES AND GATES FASCIA EDGE

LAMINATED GLAZED SCREEN TO 2.5M ABOVE FFL WITH GALVANIZED VERTICALS