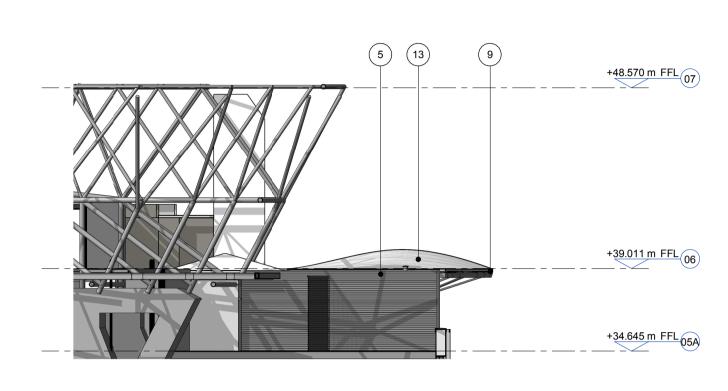

13 STANDING SEAM ROOF

PPC MONORAIL SYSTEM TO PERIMETER EDGE FOR CLEANING AND MAINTENANCE VIA ABSAILING

(15) GLAZED DOOR FOR SERVICE ACCESS

(16) STAINLESS STEEL CABLES GUARDING

PORCELAIN TILES WITH EXPRESSED HORIZONTAL PATTERN

PRESSED ALUMINIUM ROOF EDGE PROFILE (WHITE COLOUR)

10 PRESSED METAL VERTICAL FINS (WHITE COLOUR)

PPC METAL FLASHING TO THE TOP OF THE TURNSTILES AND GATES FASCIA EDGE

LAMINATED GLAZED SCREEN TO 2.5M ABOVE FFL WITH GALVANIZED VERTICALS