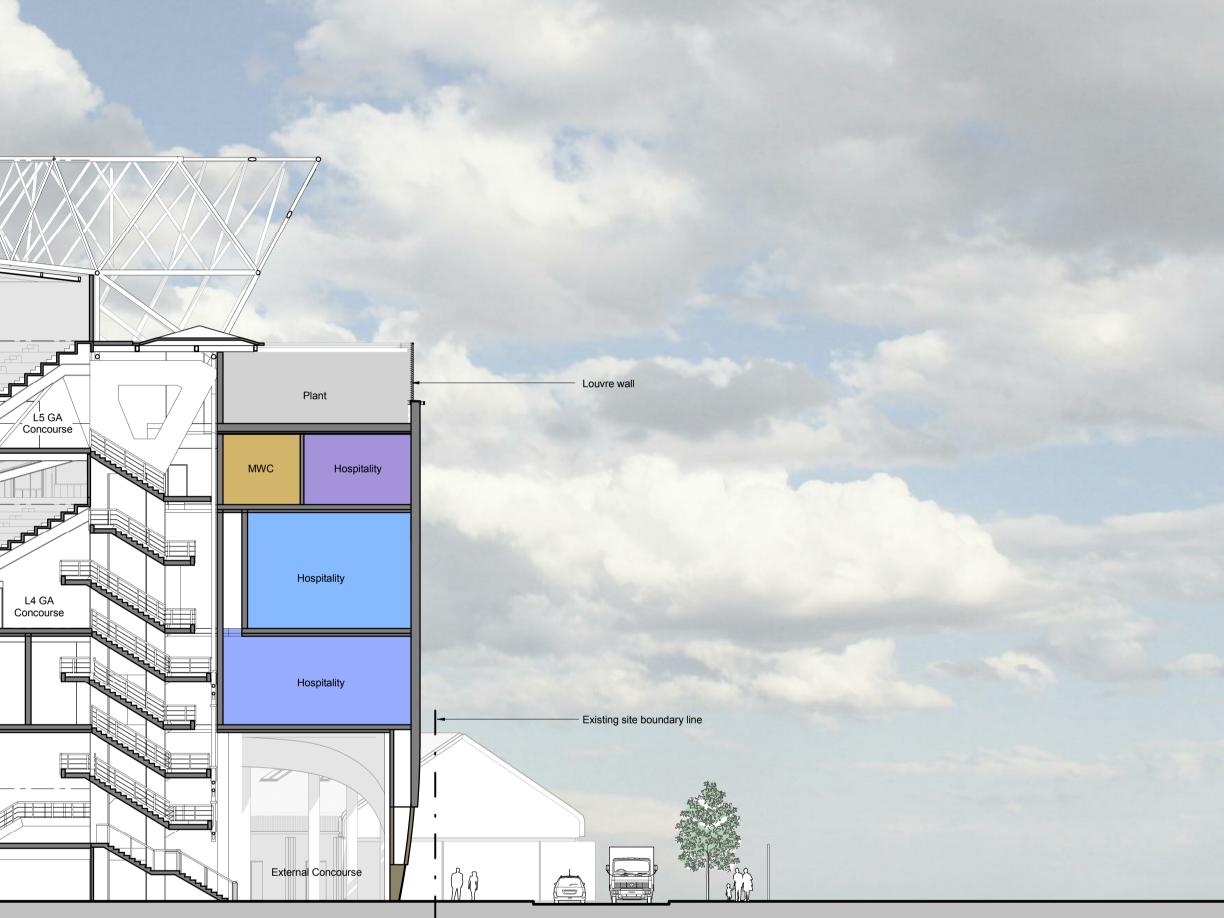

SECTION 1) A SECTION GA

1 : 200

PAVEMENT RUGBY ROAD

EXTENSION

10

All rights reserved. KSS asserts its rights under the Copyright, Designs and Patents Act 1988. (Unless otherwise agreed in writing). Figured dimensions only are to be taken from this drawing. All dimensions are in millimeters unless otherwise stated. All dimensions shall be checked on site prior to works commencing. Any discrepancies shall be reported to KSS. Do not scale this drawing.

## NOTES

To be read in conjunction with the following drawing series: 001,010,020,030,110,120,200,300,800. All colours denote hopsitality and support areas as note on the drawings.