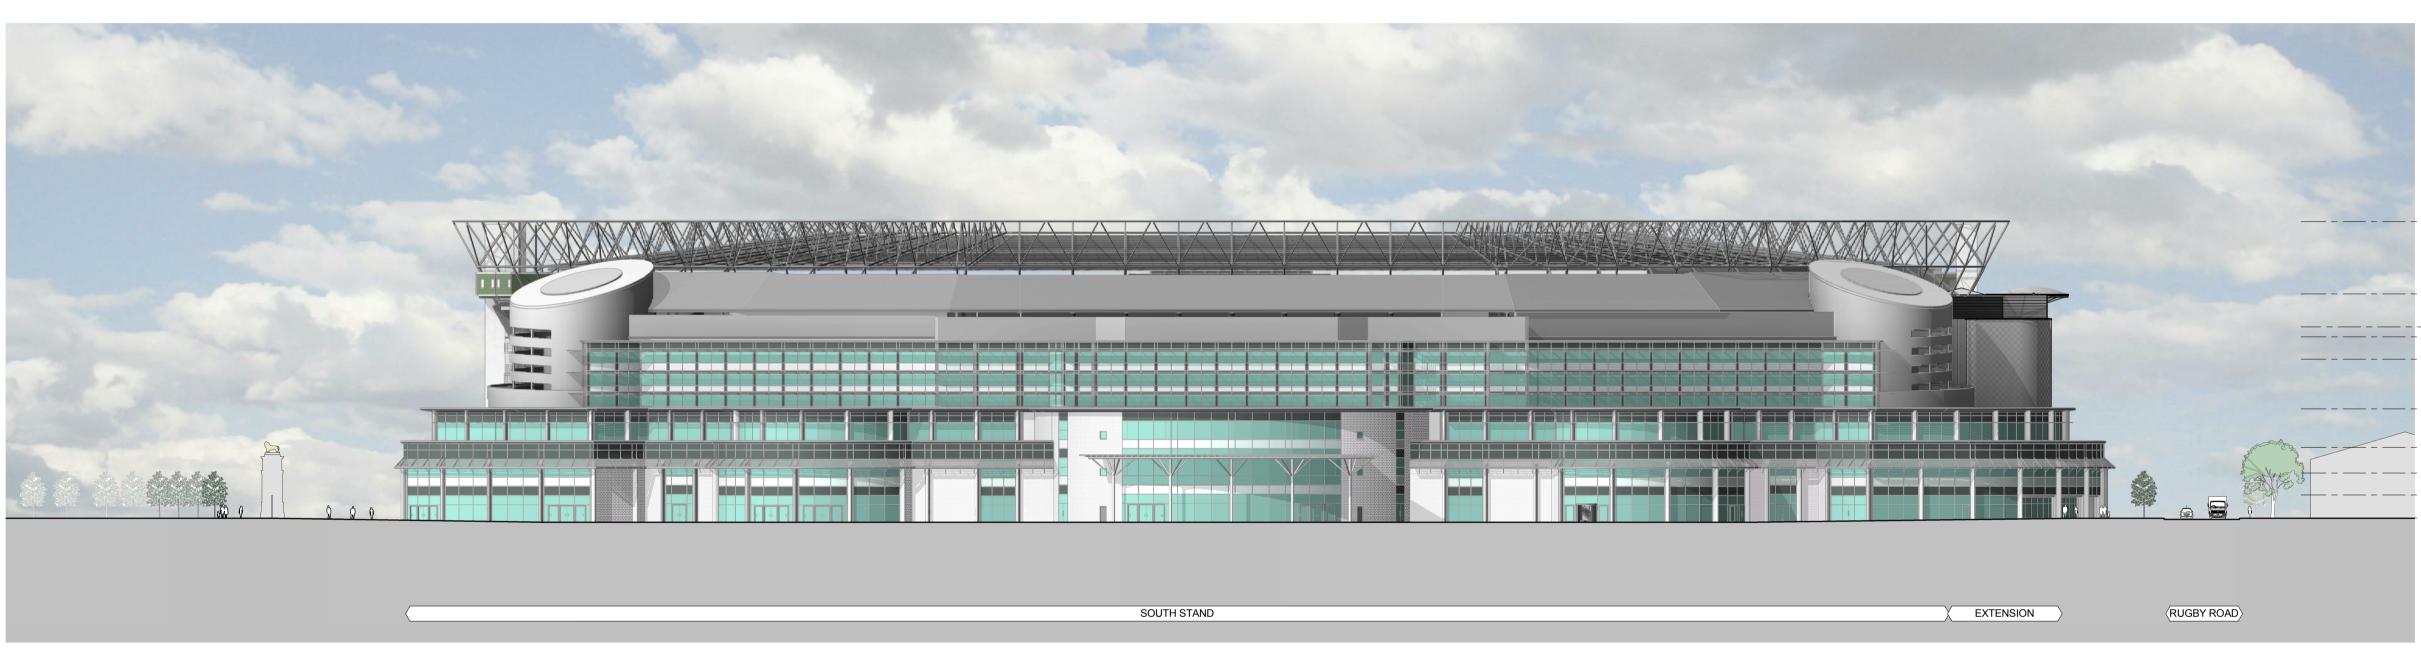

ELEVATION

SOUTH EAST GA ELEVATION

1:500

Figured dimensions only are to be taken from this drawing. All dimensions are in millimeters unless otherwise stated. All dimensions shall be checked on site prior to works commencing. Any discrepancies shall be reported to KSS. Do not scale this drawing. P01 28.06.16 PLANNING ISSUE

Drawing title

+48.570 m FFL 07

+39.011 m FFL (06)

+34.645 m FFL 05A +33.345 m FFL 05

+30.370 m FFL 04A

+23.825 m FFL 04

+18.725 m FFL 03 +15.325 m FFL 02A

+12.435 m FFL 02 +9.372 m FFL 01

To be read in conjunction with the following drawing series: 001,010,020,030,110,120,200,800.

Development Boundary

Site Ownership Boundary

1:500 East Stand Extension

Scale at A1

14.07.16

P02

TWICKENHAM STADIUM EAST STAND EXTENSION

**GA ELEVATION 3** 

 London
 Sevenoaks
 AP
 10.06.16

 1 James Street
 7 Blighs Walk
 AP
 10.06.16

 London W1U 1DR
 Sevenoaks TN13 1DB
 Checked by
 Date checked

 T+44(0)20 7907 2222
 F+44(0)1732 467 841
 JB
 14 07 16