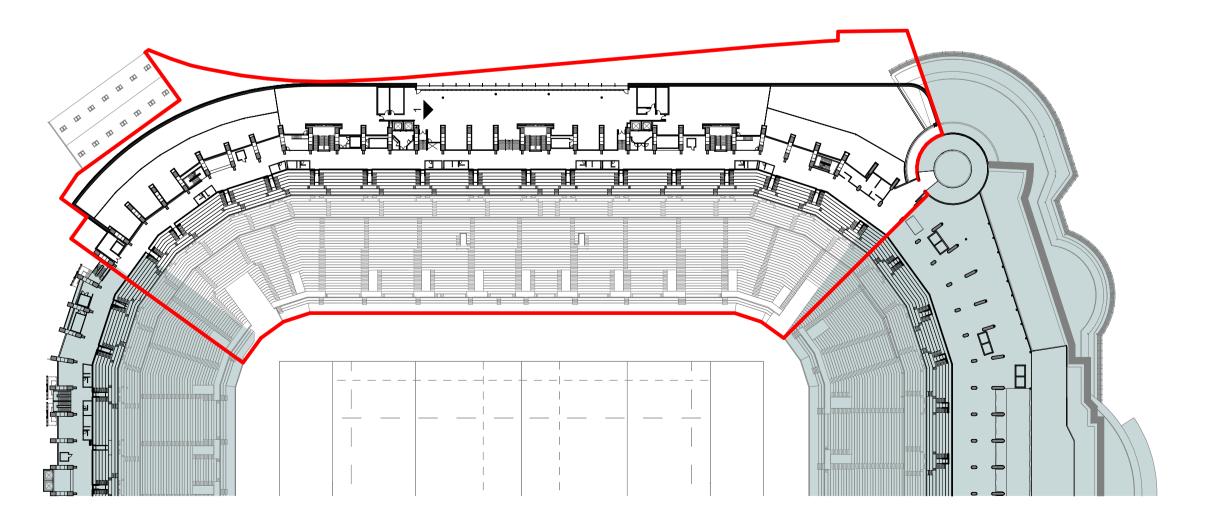

1 3D VIEW

3D VIEW

LEVEL 5A TERRACE INTERNAL VIEW

2 PLAN

LEVEL 5A - KEY 1 : 1000

All rights reserved. KSS asserts its rights under the Copyright, Designs and Patents Act 1988. (Unless otherwise agreed in writing).

P01 22.07.16 ADDITIONAL PLANNING INFORMATION KI PY

PLANNING Client

RFU

ect

TWICKENHAM STADIUM EAST STAND EXTENSION

Drawing title

VISUALISATION WITHIN LEVEL 5A TERRACE

File ref