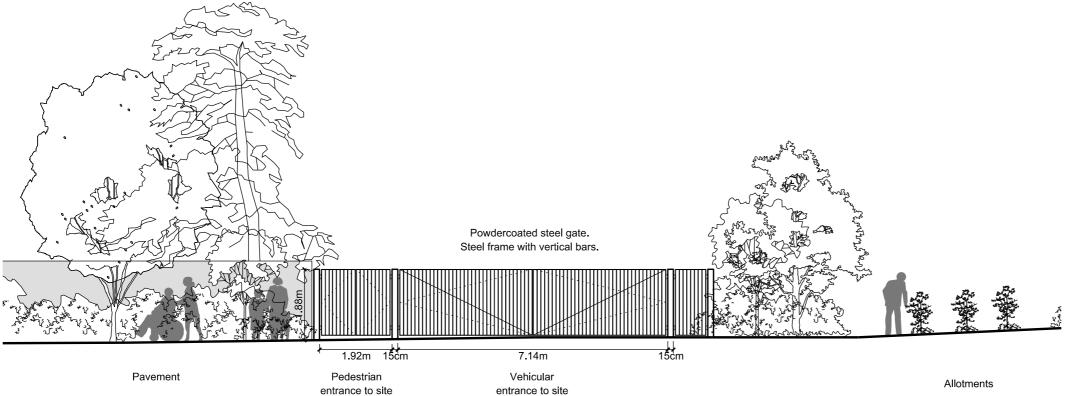

©2 Elevation
Entrance Gate 1:100@A3

1 25/08/2016 Planning Levision Date Description

© copyright Wimshurst Pelleriti, all rights reserved 20

1m 2m 3m

Do not scale-off this drawing. Wimshurst Pellerill take no responsibility for any dimensions obtained by measuring or scaling from this drawing and no rellance may be placed on such dimensions. If no dimension is given, it is the responsibility of the recipient to ascertain the dimension specifically from the Architect or by site measurement.

## J0360 - Hampton Pools

drawing title
Proposed
Entrance Gate
Plan and Elevation

| WP-0360-PL-0402-X | ₽1            |
|-------------------|---------------|
| scale @ A3        | revision date |
| 1:100             | 25 Aug 2016   |