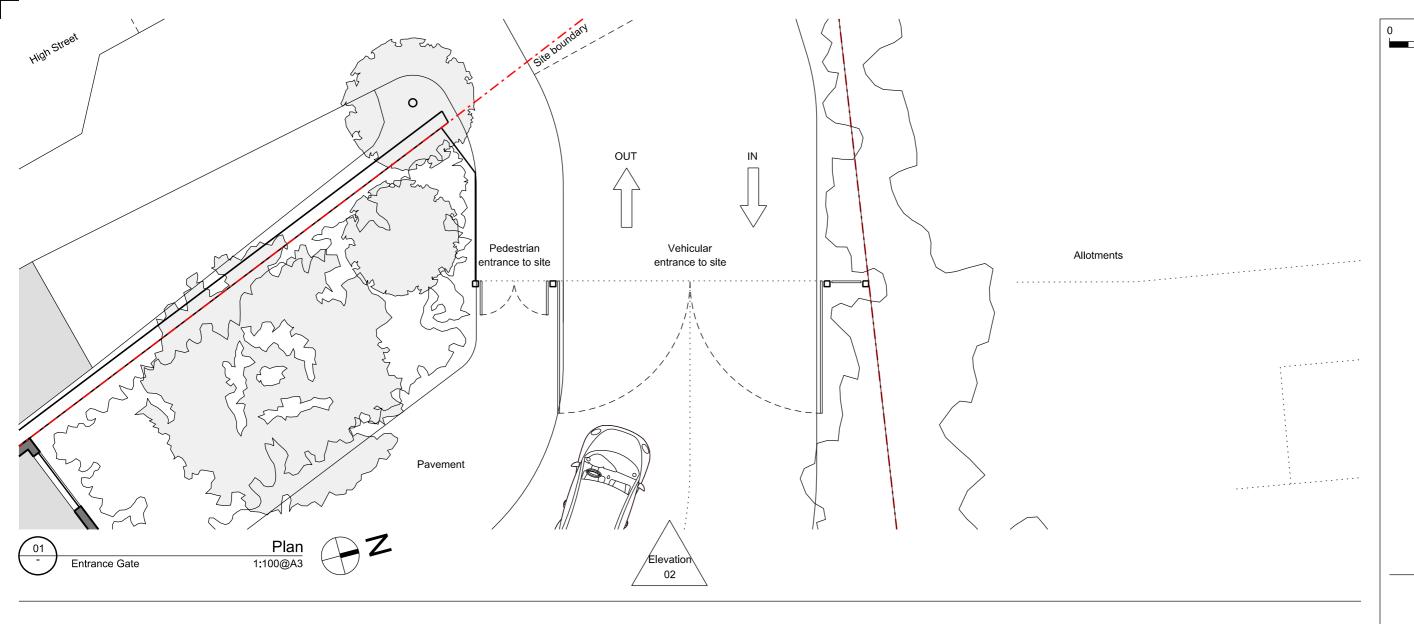

## J0360 - Hampton Pools

drawing title
Proposed
Entrance Gate
Plan and Elevation

| WP-0360-PL-0402-X | ₽1            |
|-------------------|---------------|
| scale @ A3        | revision date |
| 1:100             | 25 Aug 2016   |