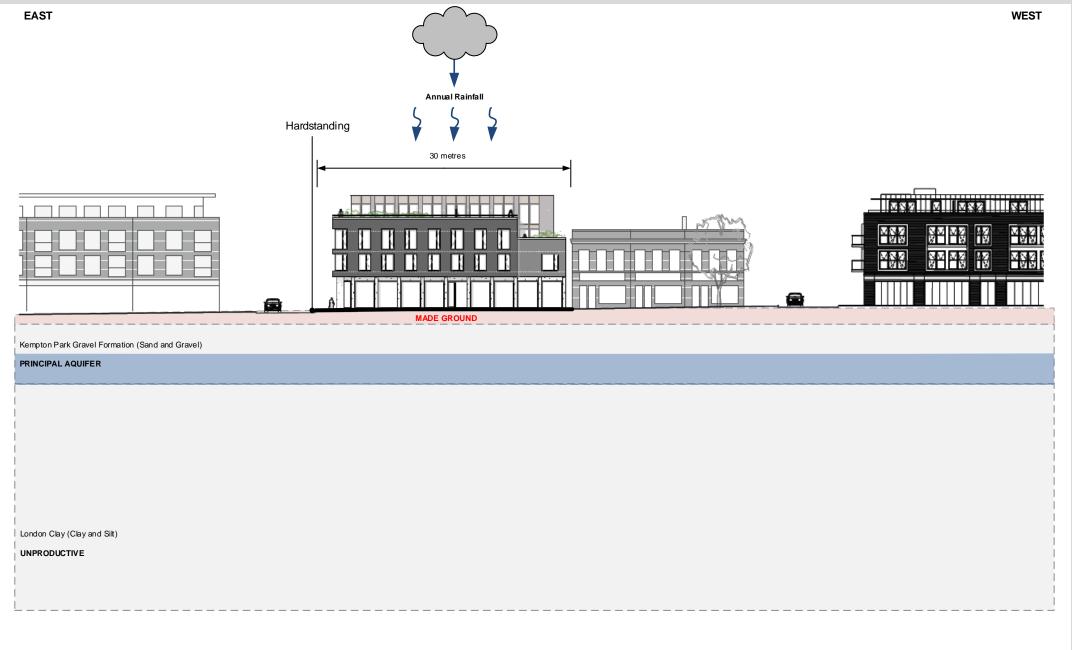

| TITLE:                                   | JOB REFERENCE: | REVIS | REVISIONS: |                  |  |
|------------------------------------------|----------------|-------|------------|------------------|--|
| Figure A3                                | 016-1481       | No.   | Date.      | Description.     |  |
| Conceptual Site Model (Post-development) | 010 1401       | 00    | 25/07/16   | Final for report |  |
|                                          | DATE:          | -     | //         | -                |  |
|                                          | h-h-05 0040    | -     | //         | -                |  |
|                                          | July 25, 2016  | -     | //         | -                |  |
| CLIENT:                                  | SCALE:         |       | N BY:      | CHECKED BY:      |  |
| Price and Myers LLP                      | Not to Scale   | MJS   | MJS SPR    |                  |  |