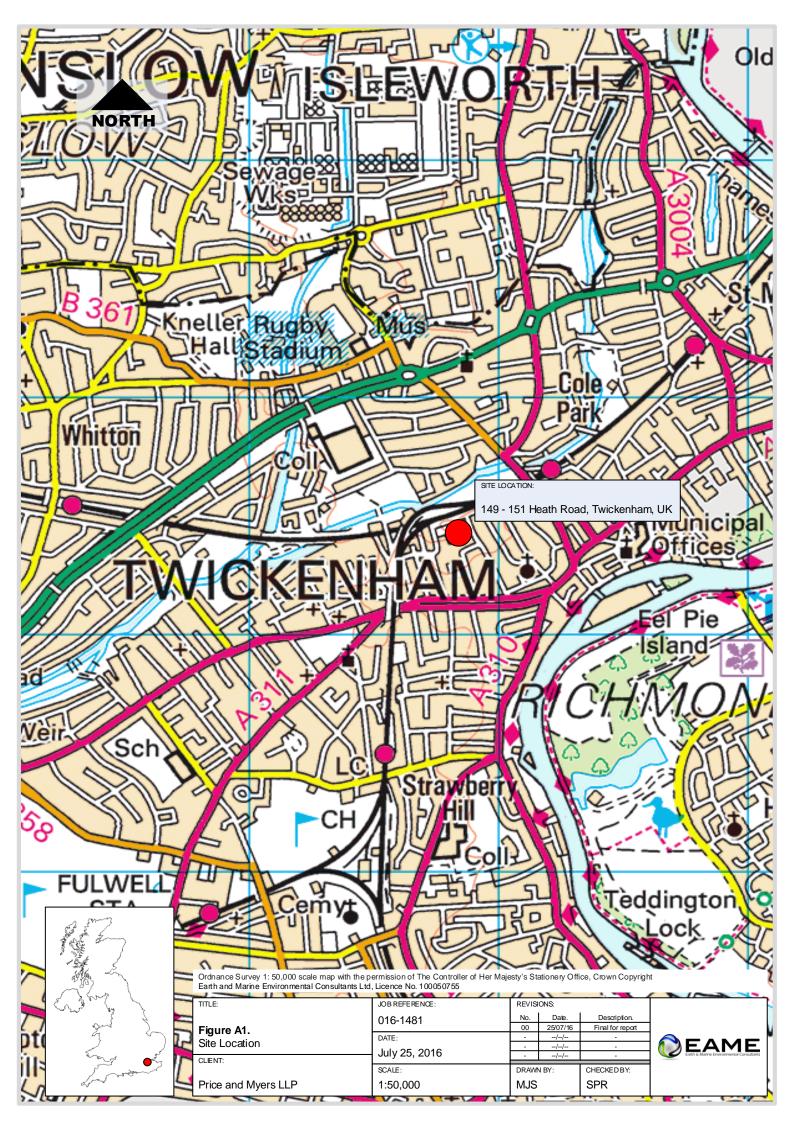

Google Earth Imaging with the permission of Google - Licensed to Earth and Marine Environmental Consultants Ltd

Proposed Development boundary

On-site Features

Off-site Features

| TITLE:              | JOB REFERENCE: | REVIS | REVISIONS: |                  |  |
|---------------------|----------------|-------|------------|------------------|--|
|                     | 016-1481       | No.   | Date.      | Description.     |  |
| Figure A2.          | 010 1401       | 00    | 25/07/16   | Final for report |  |
| Site Layout         | DATE:          | -     | //         | -                |  |
| Gilo Lay out        | Index 05, 0040 | -     | //         | -                |  |
| CLIENT:             | July 25, 2016  | -     | //         | -                |  |
|                     | SCALE:         | DRAW  | N BY:      | CHECKED BY:      |  |
| Price and Myers LLP | As Stated      | MJS   |            | SPR              |  |