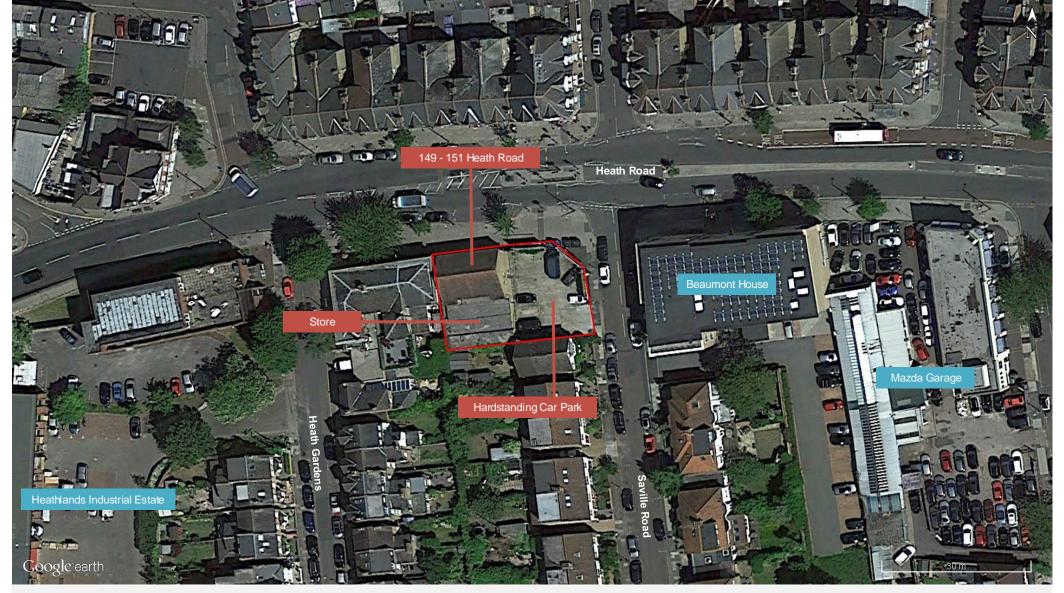

Google Earth Imaging with the permission of Google - Licensed to Earth and Marine Environmental Consultants Ltd

Proposed Development boundary

On-site Features

Off-site Features

| TITLE:              | JOB REFERENCE: | REVIS | REVISIONS: |                  |  |
|---------------------|----------------|-------|------------|------------------|--|
|                     | 016-1481       | No.   | Date.      | Description.     |  |
| Figure A2.          | 010 1401       | 00    | 25/07/16   | Final for report |  |
| Site Layout         | DATE:          | -     | //         | -                |  |
| Gilo Lay out        | Index 05, 0040 | -     | //         | -                |  |
| CLIENT:             | July 25, 2016  | -     | //         | -                |  |
|                     | SCALE:         | DRAW  | N BY:      | CHECKED BY:      |  |
| Price and Myers LLP | As Stated      | MJS   |            | SPR              |  |