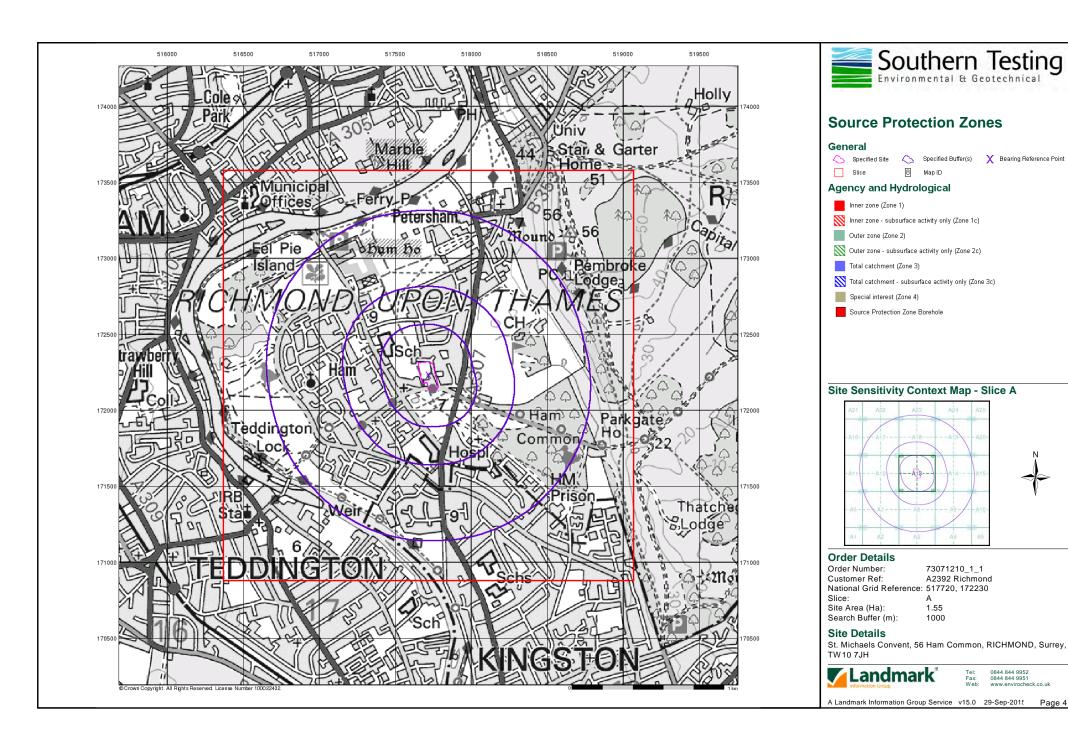

#### **Summary**

| Data Type                                                     | Page<br>Number | On Site | 0 to 250m | 251 to 500m | 501 to 1000m<br>(*up to 2000m) |
|---------------------------------------------------------------|----------------|---------|-----------|-------------|--------------------------------|
| Agency & Hydrological                                         |                |         |           |             |                                |
| Contaminated Land Register Entries and Notices                |                |         |           |             |                                |
| Discharge Consents                                            | pg 1           |         |           | 2           | 5                              |
| Enforcement and Prohibition Notices                           |                |         |           |             |                                |
| Integrated Pollution Controls                                 |                |         |           |             |                                |
| Integrated Pollution Prevention And Control                   |                |         |           |             |                                |
| Local Authority Integrated Pollution Prevention And Control   |                |         |           |             |                                |
| Local Authority Pollution Prevention and Controls             | pg 2           |         |           | 1           | 2                              |
| Local Authority Pollution Prevention and Control Enforcements |                |         |           |             |                                |
| Nearest Surface Water Feature                                 | pg 3           |         | Yes       |             |                                |
| Pollution Incidents to Controlled Waters                      | pg 3           |         | 1         |             | 12                             |
| Prosecutions Relating to Authorised Processes                 |                |         |           |             |                                |
| Prosecutions Relating to Controlled Waters                    |                |         |           |             |                                |
| Registered Radioactive Substances                             |                |         |           |             |                                |
| River Quality                                                 |                |         |           |             |                                |
| River Quality Biology Sampling Points                         |                |         |           |             |                                |
| River Quality Chemistry Sampling Points                       |                |         |           |             |                                |
| Substantiated Pollution Incident Register                     |                |         |           |             |                                |
| Water Abstractions                                            | pg 5           |         |           | 4           | 2 (*20)                        |
| Water Industry Act Referrals                                  |                |         |           |             |                                |
| Groundwater Vulnerability                                     | pg 11          | Yes     | n/a       | n/a         | n/a                            |
| Bedrock Aquifer Designations                                  | pg 12          | Yes     | n/a       | n/a         | n/a                            |
| Superficial Aquifer Designations                              | pg 12          | Yes     | n/a       | n/a         | n/a                            |
| Source Protection Zones                                       |                |         |           |             |                                |
| Extreme Flooding from Rivers or Sea without Defences          |                |         |           | n/a         | n/a                            |
| Flooding from Rivers or Sea without Defences                  |                |         |           | n/a         | n/a                            |
| Areas Benefiting from Flood Defences                          |                |         |           | n/a         | n/a                            |
| Flood Water Storage Areas                                     |                |         |           | n/a         | n/a                            |
| Flood Defences                                                |                |         |           | n/a         | n/a                            |
| Detailed River Network Lines                                  | pg 12          |         |           | Yes         | n/a                            |
| Detailed River Network Offline Drainage                       |                |         |           |             | n/a                            |