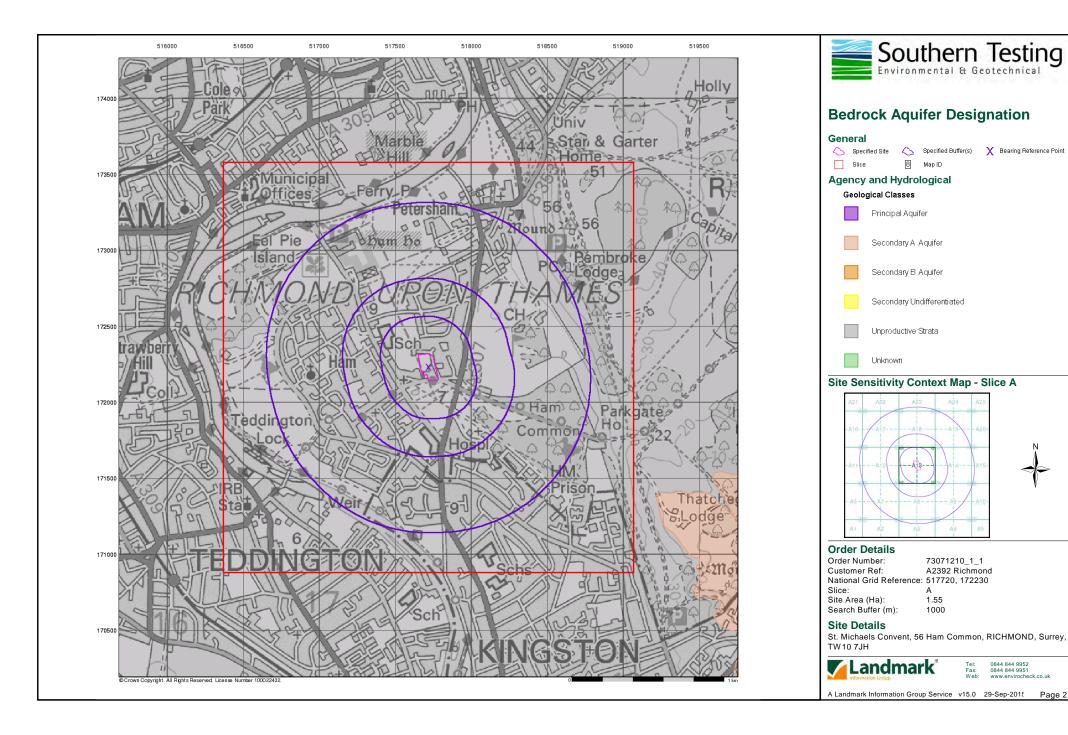

#### **Summary**

| Data Type                                                           | Page<br>Number | On Site | 0 to 250m | 251 to 500m | 501 to 1000m<br>(*up to 2000m) |
|---------------------------------------------------------------------|----------------|---------|-----------|-------------|--------------------------------|
| Waste                                                               |                |         |           |             |                                |
| BGS Recorded Landfill Sites                                         |                |         |           |             |                                |
| Historical Landfill Sites                                           |                |         |           |             |                                |
| Integrated Pollution Control Registered Waste Sites                 |                |         |           |             |                                |
| Licensed Waste Management Facilities (Landfill Boundaries)          |                |         |           |             |                                |
| Licensed Waste Management Facilities (Locations)                    |                |         |           |             |                                |
| Local Authority Recorded Landfill Sites                             |                |         |           |             |                                |
| Registered Landfill Sites                                           |                |         |           |             |                                |
| Registered Waste Transfer Sites                                     |                |         |           |             |                                |
| Registered Waste Treatment or Disposal Sites                        |                |         |           |             |                                |
| Hazardous Substances                                                |                |         |           |             |                                |
| Control of Major Accident Hazards Sites (COMAH)                     |                |         |           |             |                                |
| Explosive Sites                                                     |                |         |           |             |                                |
| Notification of Installations Handling Hazardous Substances (NIHHS) |                |         |           |             |                                |
| Planning Hazardous Substance Consents                               |                |         |           |             |                                |
| Planning Hazardous Substance Enforcements                           |                |         |           |             |                                |
| Geological                                                          |                |         |           |             |                                |
| BGS 1:625,000 Solid Geology                                         | pg 14          | Yes     | n/a       | n/a         | n/a                            |
| BGS Estimated Soil Chemistry                                        | pg 14          | Yes     | Yes       | Yes         | Yes                            |
| BGS Recorded Mineral Sites                                          | pg 17          |         |           |             | 2                              |
| BGS Urban Soil Chemistry                                            | pg 17          |         | Yes       | Yes         | Yes                            |
| BGS Urban Soil Chemistry Averages                                   | pg 20          | Yes     |           |             |                                |
| Brine Compensation Area                                             |                |         | n/a       | n/a         | n/a                            |
| Coal Mining Affected Areas                                          |                |         | n/a       | n/a         | n/a                            |
| Mining Instability                                                  |                |         | n/a       | n/a         | n/a                            |
| Man-Made Mining Cavities                                            |                |         |           |             |                                |
| Natural Cavities                                                    |                |         |           |             |                                |
| Non Coal Mining Areas of Great Britain                              |                |         |           | n/a         | n/a                            |
| Potential for Collapsible Ground Stability Hazards                  | pg 21          | Yes     |           | n/a         | n/a                            |
| Potential for Compressible Ground Stability Hazards                 |                |         |           | n/a         | n/a                            |
| Potential for Ground Dissolution Stability Hazards                  |                |         |           | n/a         | n/a                            |
| Potential for Landslide Ground Stability Hazards                    | pg 21          | Yes     |           | n/a         | n/a                            |
| Potential for Running Sand Ground Stability Hazards                 | pg 21          | Yes     |           | n/a         | n/a                            |
| Potential for Shrinking or Swelling Clay Ground Stability Hazards   | pg 21          | Yes     |           | n/a         | n/a                            |
| Radon Potential - Radon Affected Areas                              |                |         | n/a       | n/a         | n/a                            |
| Radon Potential - Radon Protection Measures                         |                |         | n/a       | n/a         | n/a                            |