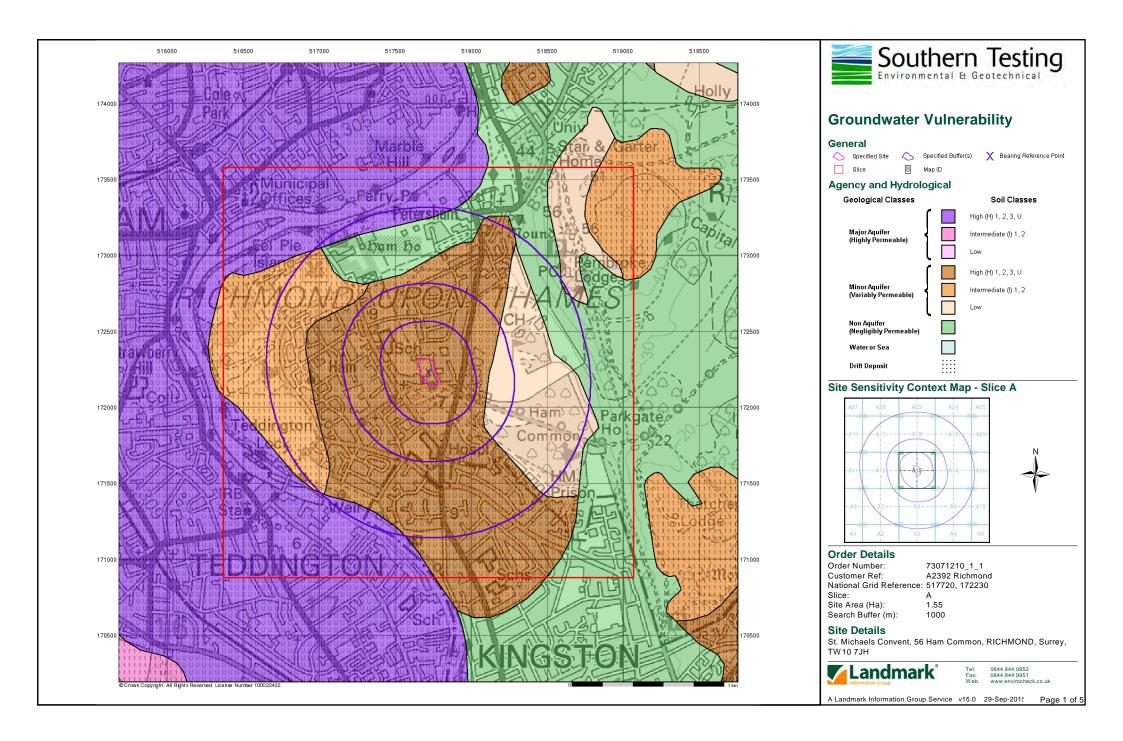

#### **Summary**

| Data Type                                                     | Page<br>Number | On Site | 0 to 250m | 251 to 500m | 501 to 1000m<br>(*up to 2000m) |
|---------------------------------------------------------------|----------------|---------|-----------|-------------|--------------------------------|
| Agency & Hydrological                                         |                |         |           |             |                                |
| Contaminated Land Register Entries and Notices                |                |         |           |             |                                |
| Discharge Consents                                            | pg 1           |         |           | 2           | 5                              |
| Enforcement and Prohibition Notices                           |                |         |           |             |                                |
| Integrated Pollution Controls                                 |                |         |           |             |                                |
| Integrated Pollution Prevention And Control                   |                |         |           |             |                                |
| Local Authority Integrated Pollution Prevention And Control   |                |         |           |             |                                |
| Local Authority Pollution Prevention and Controls             | pg 2           |         |           | 1           | 2                              |
| Local Authority Pollution Prevention and Control Enforcements |                |         |           |             |                                |
| Nearest Surface Water Feature                                 | pg 3           |         | Yes       |             |                                |
| Pollution Incidents to Controlled Waters                      | pg 3           |         | 1         |             | 12                             |
| Prosecutions Relating to Authorised Processes                 |                |         |           |             |                                |
| Prosecutions Relating to Controlled Waters                    |                |         |           |             |                                |
| Registered Radioactive Substances                             |                |         |           |             |                                |
| River Quality                                                 |                |         |           |             |                                |
| River Quality Biology Sampling Points                         |                |         |           |             |                                |
| River Quality Chemistry Sampling Points                       |                |         |           |             |                                |
| Substantiated Pollution Incident Register                     |                |         |           |             |                                |
| Water Abstractions                                            | pg 5           |         |           | 4           | 2 (*20)                        |
| Water Industry Act Referrals                                  |                |         |           |             |                                |
| Groundwater Vulnerability                                     | pg 11          | Yes     | n/a       | n/a         | n/a                            |
| Bedrock Aquifer Designations                                  | pg 12          | Yes     | n/a       | n/a         | n/a                            |
| Superficial Aquifer Designations                              | pg 12          | Yes     | n/a       | n/a         | n/a                            |
| Source Protection Zones                                       |                |         |           |             |                                |
| Extreme Flooding from Rivers or Sea without Defences          |                |         |           | n/a         | n/a                            |
| Flooding from Rivers or Sea without Defences                  |                |         |           | n/a         | n/a                            |
| Areas Benefiting from Flood Defences                          |                |         |           | n/a         | n/a                            |
| Flood Water Storage Areas                                     |                |         |           | n/a         | n/a                            |
| Flood Defences                                                |                |         |           | n/a         | n/a                            |
| Detailed River Network Lines                                  | pg 12          |         |           | Yes         | n/a                            |
| Detailed River Network Offline Drainage                       |                |         |           |             | n/a                            |