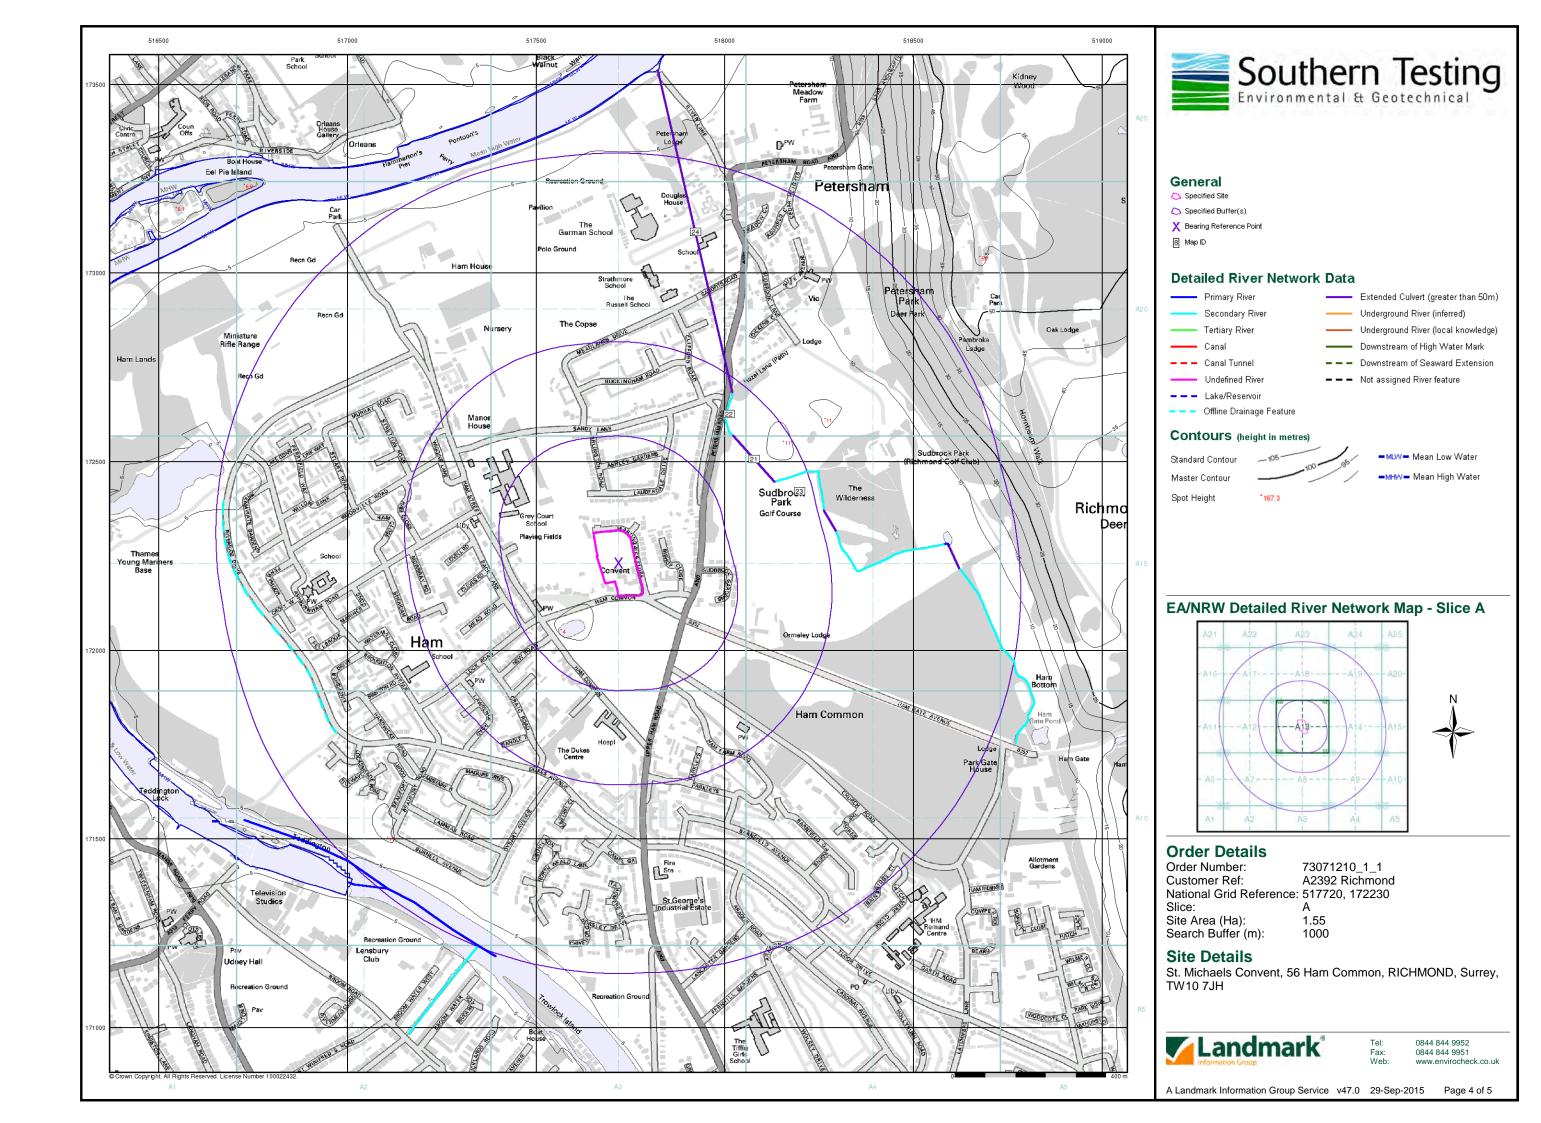

#### **Order Details:**

**Order Number:** 

73071210\_1\_1

**Customer Reference:** 

A2392 Richmond

**National Grid Reference:** 

517720, 172230

Slice:

Α

Site Area (Ha):

1.55

Search Buffer (m):

1000

#### **Site Details:**

St. Michaels Convent 56 Ham Common RICHMOND Surrey TW10 7JH