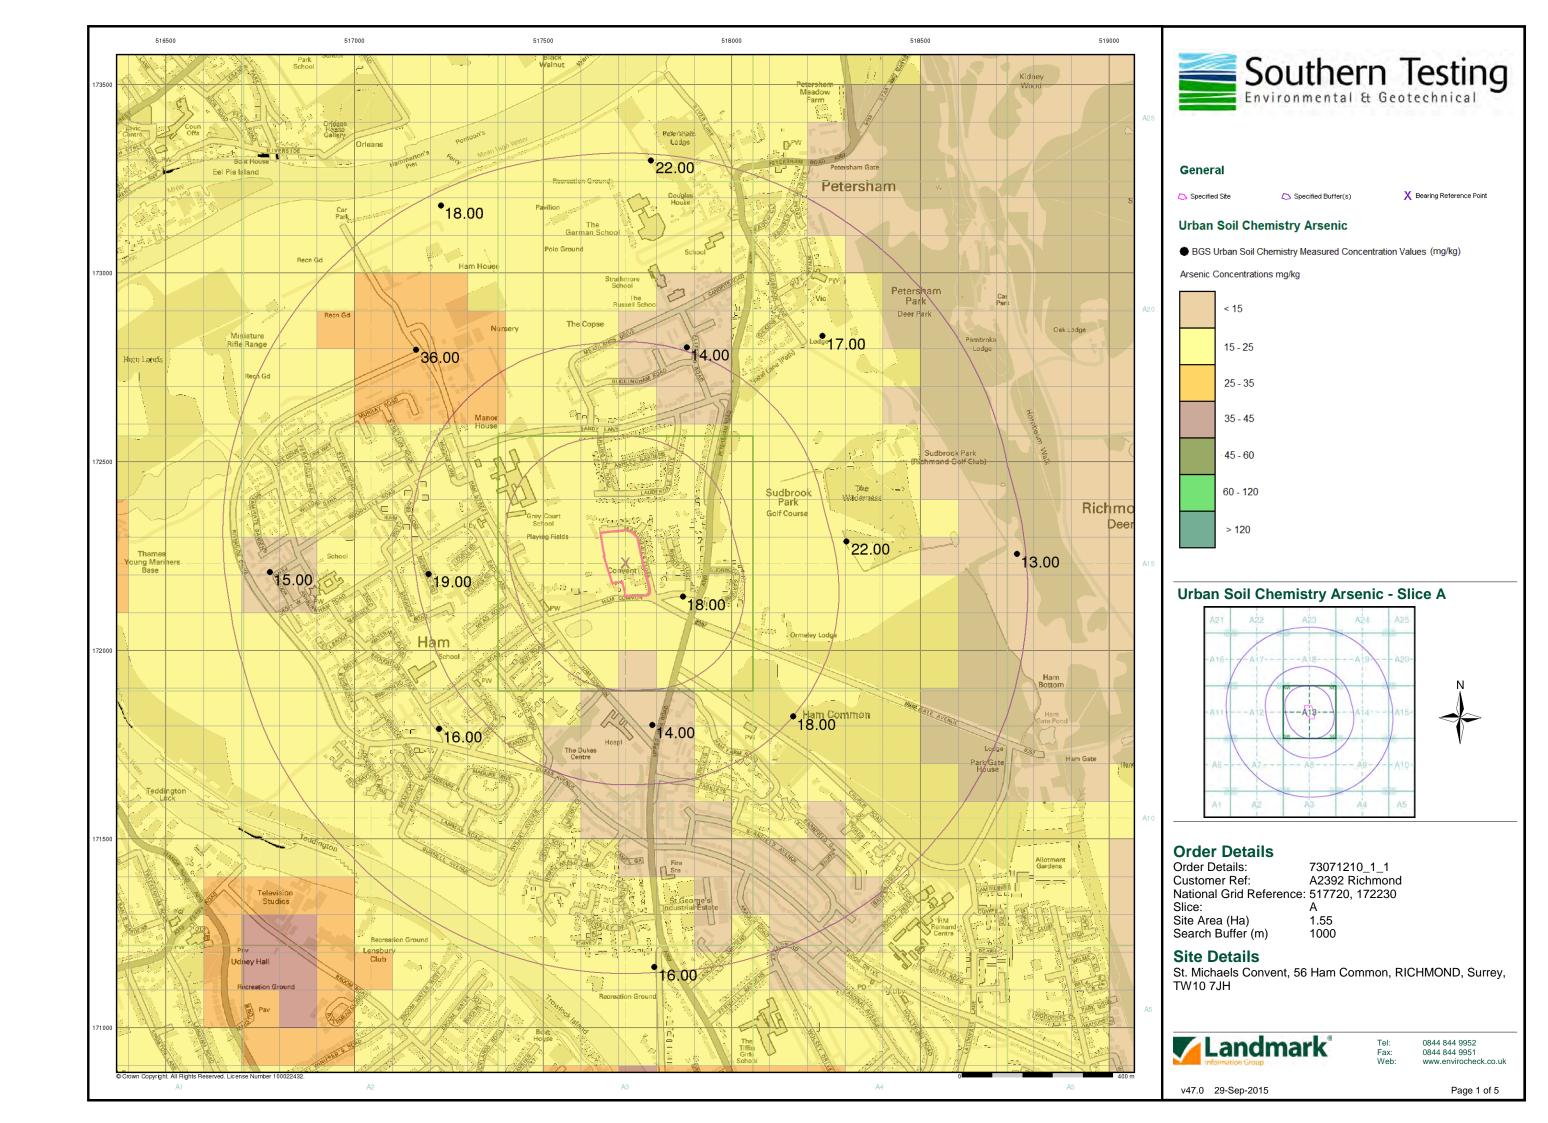

#### **Order Details**

Order Number: 73071210\_1\_1
Customer Ref: A2392 Richmond
National Grid Reference: 517720, 172230

Slice:

Site Area (Ha): 1.55 Search Buffer (m): 1000

#### **Site Details**

St. Michaels Convent, 56 Ham Common, RICHMOND, Surrey, TW10 7JH

el: 0844 844 9952 ax: 0844 844 9951 'eb: www.envirocheck.c

A Landmark Information Group Service v47.0 29-Sep-2015 Page 3 of 5

#### **Summary**

| Data Type                                                           | Page<br>Number | On Site | 0 to 250m | 251 to 500m | 501 to 1000m<br>(*up to 2000m) |
|---------------------------------------------------------------------|----------------|---------|-----------|-------------|--------------------------------|
| Waste                                                               |                |         |           |             |                                |
| BGS Recorded Landfill Sites                                         |                |         |           |             |                                |
| Historical Landfill Sites                                           |                |         |           |             |                                |
| Integrated Pollution Control Registered Waste Sites                 |                |         |           |             |                                |
| Licensed Waste Management Facilities (Landfill Boundaries)          |                |         |           |             |                                |
| Licensed Waste Management Facilities (Locations)                    |                |         |           |             |                                |
| Local Authority Recorded Landfill Sites                             |                |         |           |             |                                |
| Registered Landfill Sites                                           |                |         |           |             |                                |
| Registered Waste Transfer Sites                                     |                |         |           |             |                                |
| Registered Waste Treatment or Disposal Sites                        |                |         |           |             |                                |
| Hazardous Substances                                                |                |         |           |             |                                |
| Control of Major Accident Hazards Sites (COMAH)                     |                |         |           |             |                                |
| Explosive Sites                                                     |                |         |           |             |                                |
| Notification of Installations Handling Hazardous Substances (NIHHS) |                |         |           |             |                                |
| Planning Hazardous Substance Consents                               |                |         |           |             |                                |
| Planning Hazardous Substance Enforcements                           |                |         |           |             |                                |
| Geological                                                          |                |         |           |             |                                |
| BGS 1:625,000 Solid Geology                                         | pg 14          | Yes     | n/a       | n/a         | n/a                            |
| BGS Estimated Soil Chemistry                                        | pg 14          | Yes     | Yes       | Yes         | Yes                            |
| BGS Recorded Mineral Sites                                          | pg 17          |         |           |             | 2                              |
| BGS Urban Soil Chemistry                                            | pg 17          |         | Yes       | Yes         | Yes                            |
| BGS Urban Soil Chemistry Averages                                   | pg 20          | Yes     |           |             |                                |
| Brine Compensation Area                                             |                |         | n/a       | n/a         | n/a                            |
| Coal Mining Affected Areas                                          |                |         | n/a       | n/a         | n/a                            |
| Mining Instability                                                  |                |         | n/a       | n/a         | n/a                            |
| Man-Made Mining Cavities                                            |                |         |           |             |                                |
| Natural Cavities                                                    |                |         |           |             |                                |
| Non Coal Mining Areas of Great Britain                              |                |         |           | n/a         | n/a                            |
| Potential for Collapsible Ground Stability Hazards                  | pg 21          | Yes     |           | n/a         | n/a                            |
| Potential for Compressible Ground Stability Hazards                 |                |         |           | n/a         | n/a                            |
| Potential for Ground Dissolution Stability Hazards                  |                |         |           | n/a         | n/a                            |
| Potential for Landslide Ground Stability Hazards                    | pg 21          | Yes     |           | n/a         | n/a                            |
| Potential for Running Sand Ground Stability Hazards                 | pg 21          | Yes     |           | n/a         | n/a                            |
| Potential for Shrinking or Swelling Clay Ground Stability Hazards   | pg 21          | Yes     |           | n/a         | n/a                            |
| Radon Potential - Radon Affected Areas                              |                |         | n/a       | n/a         | n/a                            |
| Radon Potential - Radon Protection Measures                         |                |         | n/a       | n/a         | n/a                            |