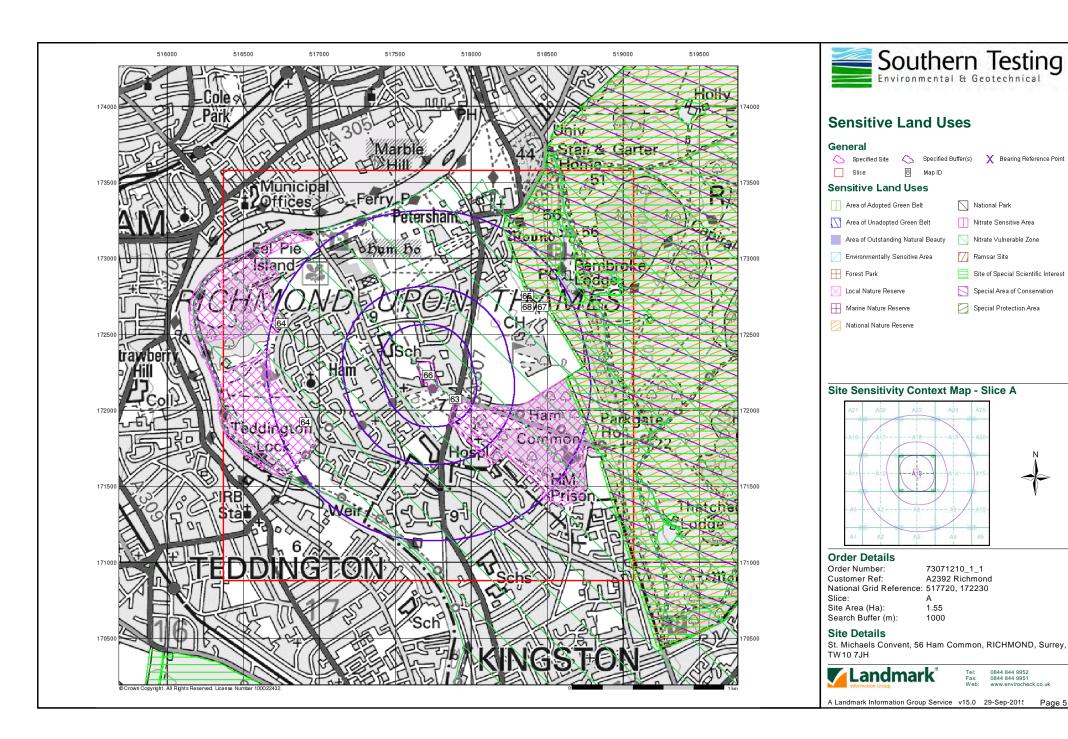

#### General

Specified Site

Specified Buffer(s)

X Bearing Reference Point

8 Map ID

Several of Type at Location

#### **Order Details**

Order Number: 73071210\_1\_1
Customer Ref: A2392 Richmond
National Grid Reference: 517720, 172230

Slice:

Site Area (Ha): 1.55 Search Buffer (m): 1000

#### **Site Details**

St. Michaels Convent, 56 Ham Common, RICHMOND, Surrey, TW10 7JH

el: 0844 844 9952 ax: 0844 844 9951 'eb: www.envirocheck.c

A Landmark Information Group Service v47.0 29-Sep-2015 Page 3 of 5