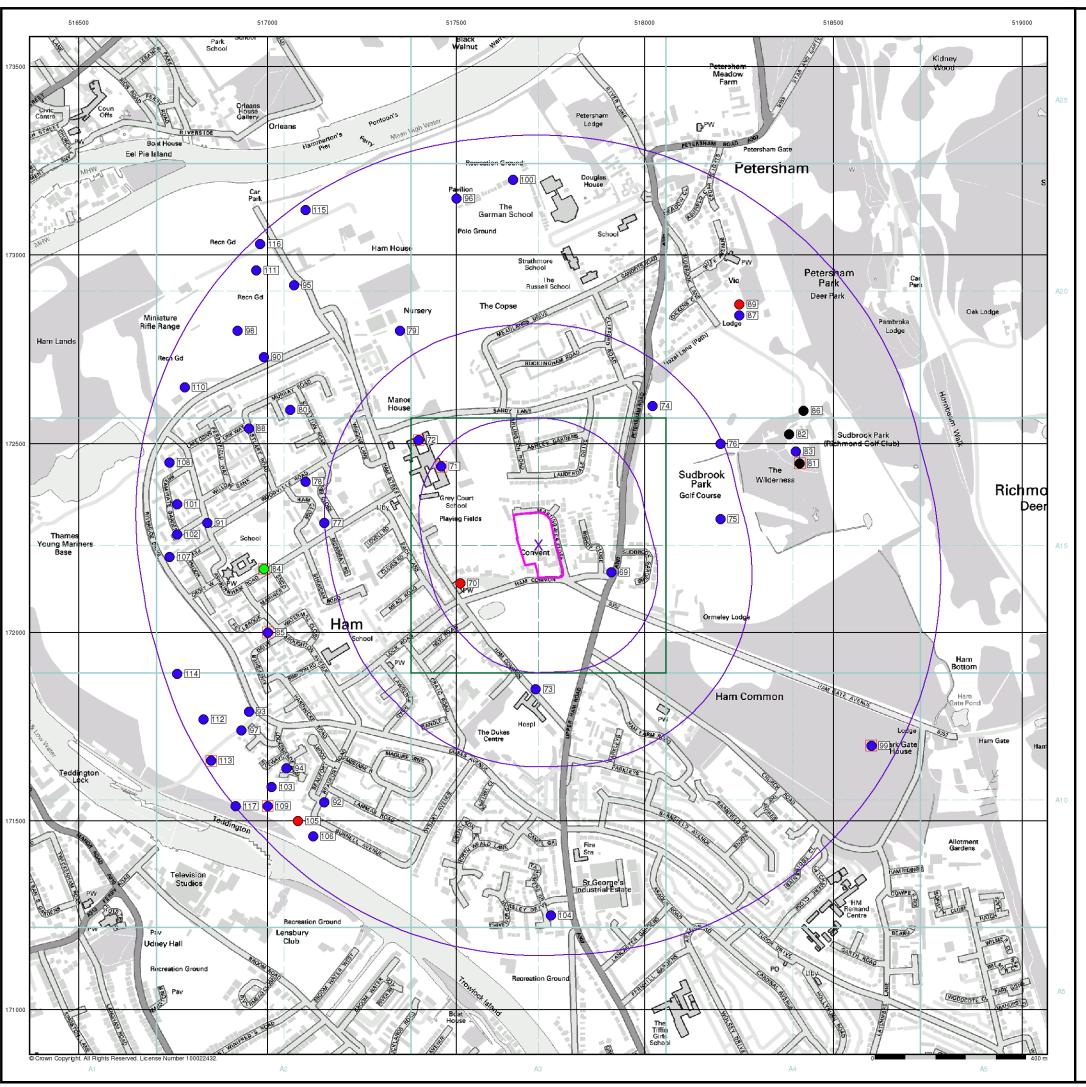

#### General

Specified Site

Specified Buffer(s)

X Bearing Reference Point

8 Map ID

Several of Type at Location

#### **Order Details**

Order Number: 73071210\_1\_1
Customer Ref: A2392 Richmond
National Grid Reference: 517720, 172230

Slice:

Site Area (Ha): 1.55 Search Buffer (m): 1000

#### **Site Details**

St. Michaels Convent, 56 Ham Common, RICHMOND, Surrey, TW10 7JH

el: 0844 844 9952 ax: 0844 844 9951 'eb: www.envirocheck.c

A Landmark Information Group Service v47.0 29-Sep-2015 Page 3 of 5