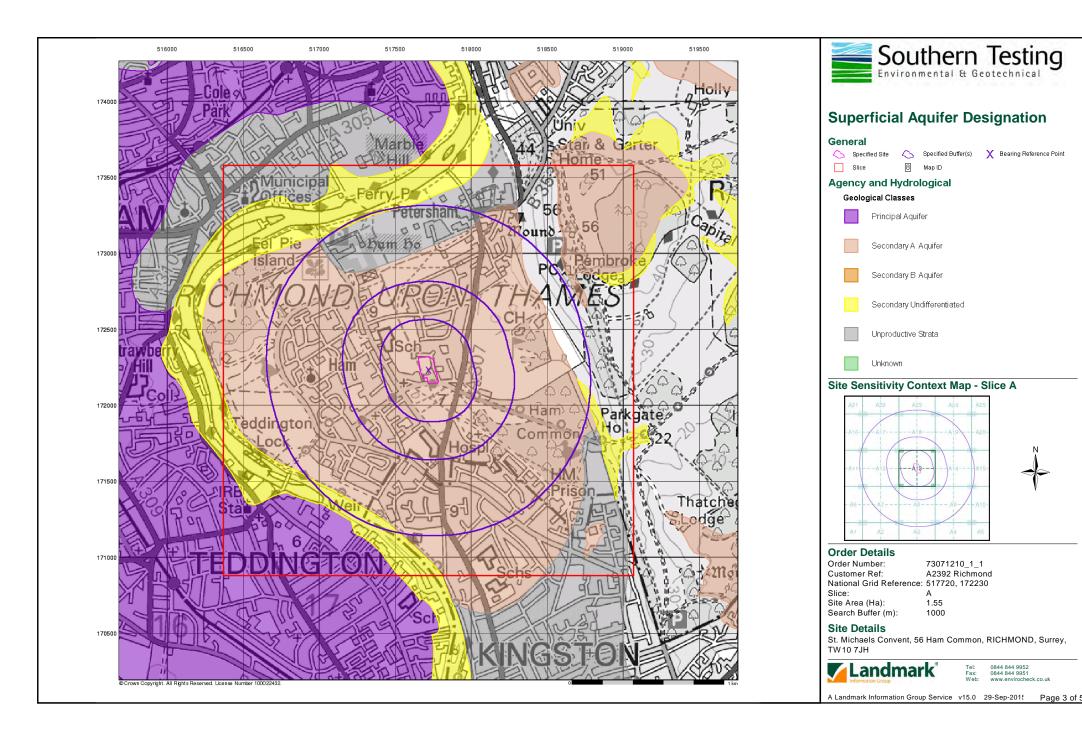

#### **Summary**

| Data Type                                                           | Page<br>Number | On Site | 0 to 250m | 251 to 500m | 501 to 1000m<br>(*up to 2000m) |
|---------------------------------------------------------------------|----------------|---------|-----------|-------------|--------------------------------|
| Waste                                                               |                |         |           |             |                                |
| BGS Recorded Landfill Sites                                         |                |         |           |             |                                |
| Historical Landfill Sites                                           |                |         |           |             |                                |
| Integrated Pollution Control Registered Waste Sites                 |                |         |           |             |                                |
| Licensed Waste Management Facilities (Landfill Boundaries)          |                |         |           |             |                                |
| Licensed Waste Management Facilities (Locations)                    |                |         |           |             |                                |
| Local Authority Recorded Landfill Sites                             |                |         |           |             |                                |
| Registered Landfill Sites                                           |                |         |           |             |                                |
| Registered Waste Transfer Sites                                     |                |         |           |             |                                |
| Registered Waste Treatment or Disposal Sites                        |                |         |           |             |                                |
| Hazardous Substances                                                |                |         |           |             |                                |
| Control of Major Accident Hazards Sites (COMAH)                     |                |         |           |             |                                |
| Explosive Sites                                                     |                |         |           |             |                                |
| Notification of Installations Handling Hazardous Substances (NIHHS) |                |         |           |             |                                |
| Planning Hazardous Substance Consents                               |                |         |           |             |                                |
| Planning Hazardous Substance Enforcements                           |                |         |           |             |                                |
| Geological                                                          |                |         |           |             |                                |
| BGS 1:625,000 Solid Geology                                         | pg 14          | Yes     | n/a       | n/a         | n/a                            |
| BGS Estimated Soil Chemistry                                        | pg 14          | Yes     | Yes       | Yes         | Yes                            |
| BGS Recorded Mineral Sites                                          | pg 17          |         |           |             | 2                              |
| BGS Urban Soil Chemistry                                            | pg 17          |         | Yes       | Yes         | Yes                            |
| BGS Urban Soil Chemistry Averages                                   | pg 20          | Yes     |           |             |                                |
| Brine Compensation Area                                             |                |         | n/a       | n/a         | n/a                            |
| Coal Mining Affected Areas                                          |                |         | n/a       | n/a         | n/a                            |
| Mining Instability                                                  |                |         | n/a       | n/a         | n/a                            |
| Man-Made Mining Cavities                                            |                |         |           |             |                                |
| Natural Cavities                                                    |                |         |           |             |                                |
| Non Coal Mining Areas of Great Britain                              |                |         |           | n/a         | n/a                            |
| Potential for Collapsible Ground Stability Hazards                  | pg 21          | Yes     |           | n/a         | n/a                            |
| Potential for Compressible Ground Stability Hazards                 |                |         |           | n/a         | n/a                            |
| Potential for Ground Dissolution Stability Hazards                  |                |         |           | n/a         | n/a                            |
| Potential for Landslide Ground Stability Hazards                    | pg 21          | Yes     |           | n/a         | n/a                            |
| Potential for Running Sand Ground Stability Hazards                 | pg 21          | Yes     |           | n/a         | n/a                            |
| Potential for Shrinking or Swelling Clay Ground Stability Hazards   | pg 21          | Yes     |           | n/a         | n/a                            |
| Radon Potential - Radon Affected Areas                              |                |         | n/a       | n/a         | n/a                            |
| Radon Potential - Radon Protection Measures                         |                |         | n/a       | n/a         | n/a                            |