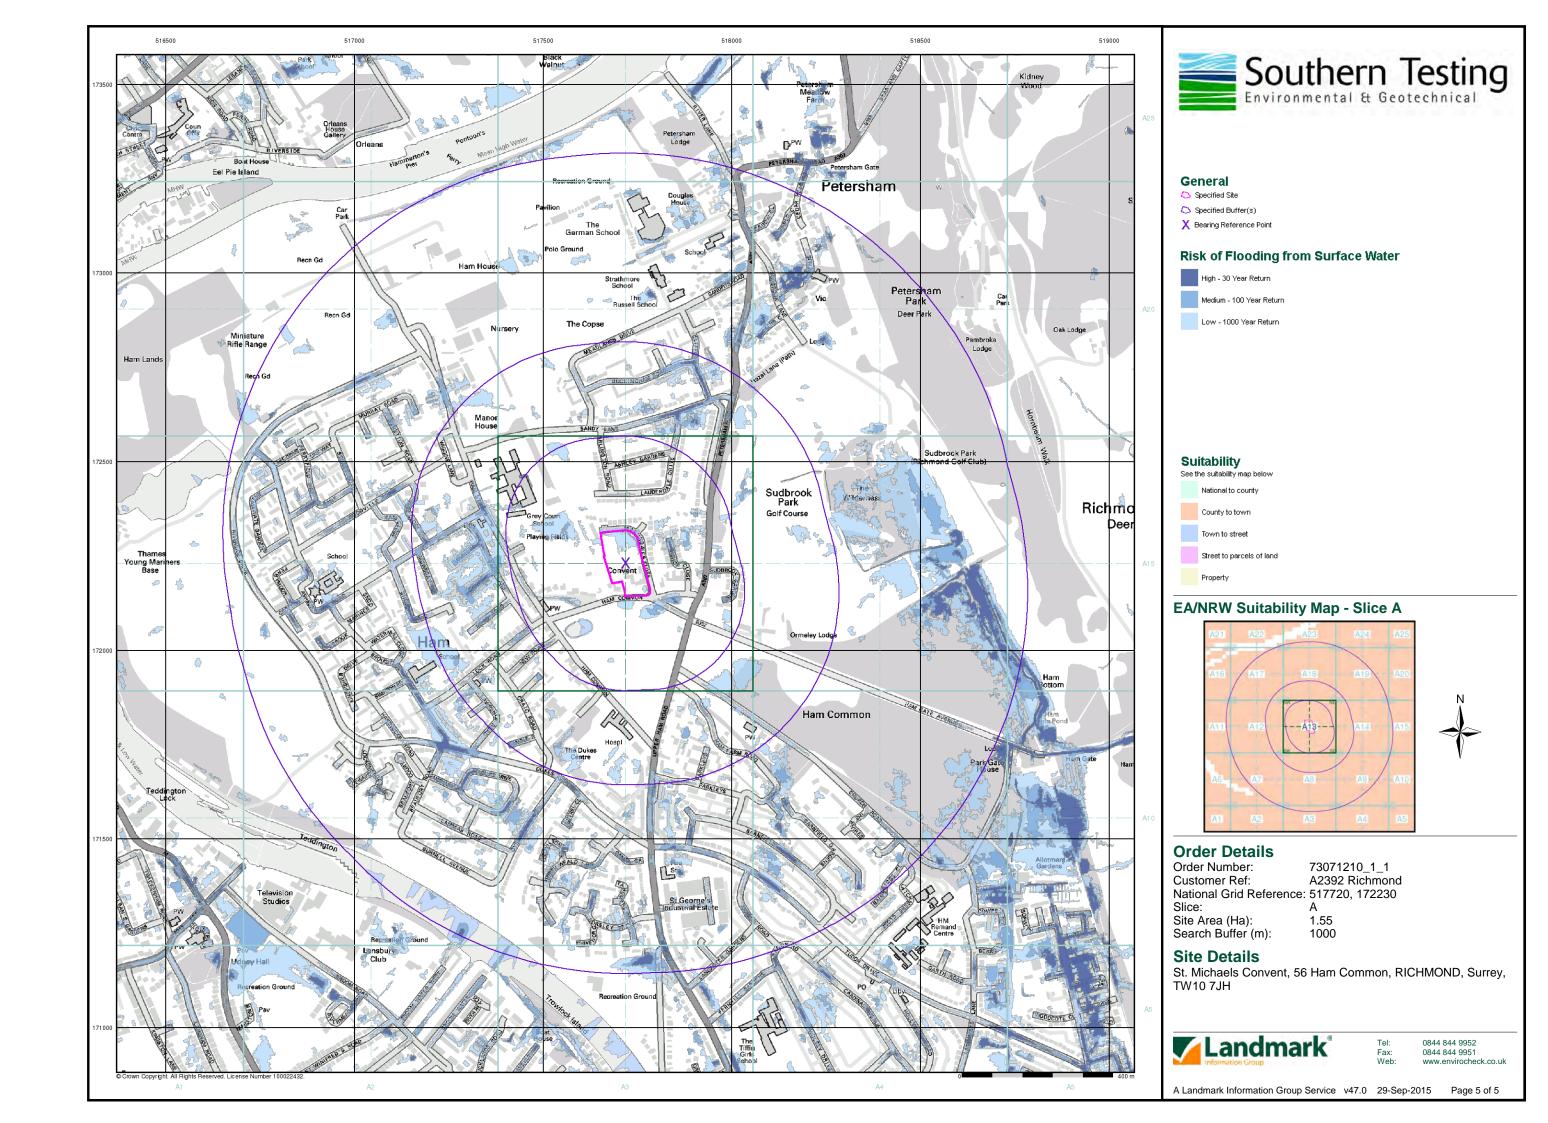

#### **Order Details:**

**Order Number:** 

73071210\_1\_1

**Customer Reference:** 

A2392 Richmond

**National Grid Reference:** 

517720, 172230

Slice:

Α

Site Area (Ha):

1.55

Search Buffer (m):

1000

#### **Site Details:**

St. Michaels Convent 56 Ham Common RICHMOND Surrey TW10 7JH