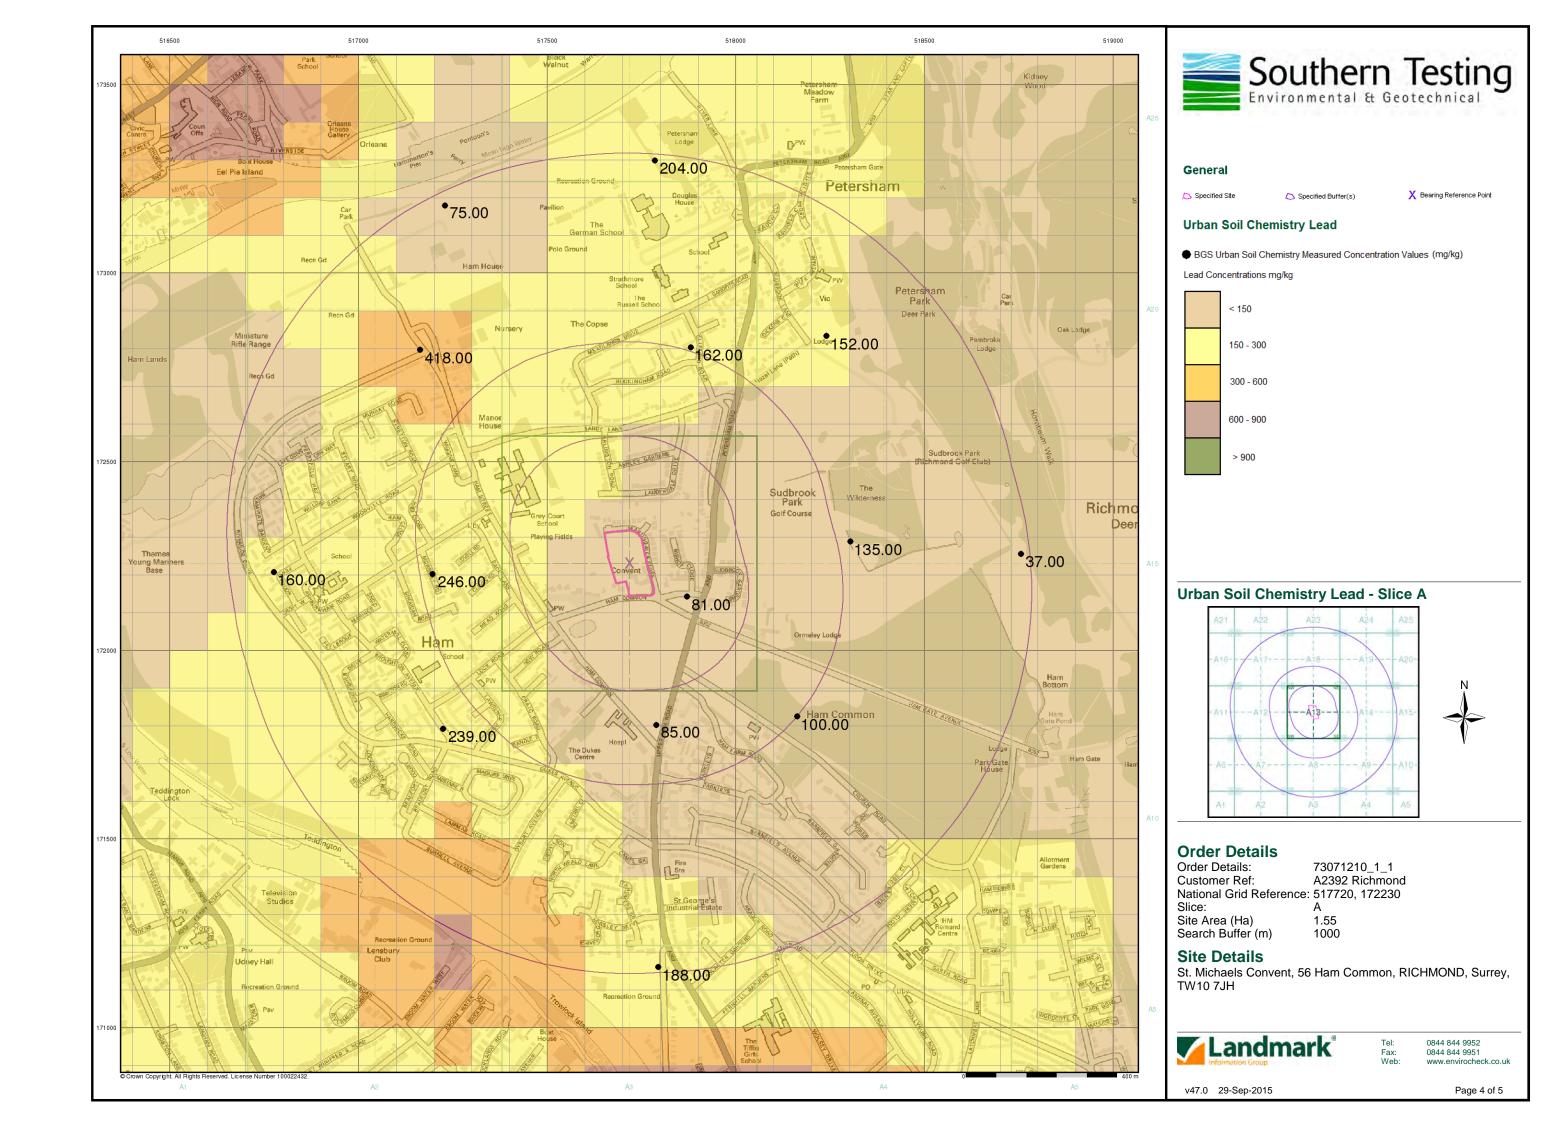

### **Summary**

| Data Type                                                           | Page<br>Number | On Site | 0 to 250m | 251 to 500m | 501 to 1000m<br>(*up to 2000m) |
|---------------------------------------------------------------------|----------------|---------|-----------|-------------|--------------------------------|
| Waste                                                               |                |         |           |             |                                |
| BGS Recorded Landfill Sites                                         |                |         |           |             |                                |
| Historical Landfill Sites                                           |                |         |           |             |                                |
| Integrated Pollution Control Registered Waste Sites                 |                |         |           |             |                                |
| Licensed Waste Management Facilities (Landfill Boundaries)          |                |         |           |             |                                |
| Licensed Waste Management Facilities (Locations)                    |                |         |           |             |                                |
| Local Authority Recorded Landfill Sites                             |                |         |           |             |                                |
| Registered Landfill Sites                                           |                |         |           |             |                                |
| Registered Waste Transfer Sites                                     |                |         |           |             |                                |
| Registered Waste Treatment or Disposal Sites                        |                |         |           |             |                                |
| Hazardous Substances                                                |                |         |           |             |                                |
| Control of Major Accident Hazards Sites (COMAH)                     |                |         |           |             |                                |
| Explosive Sites                                                     |                |         |           |             |                                |
| Notification of Installations Handling Hazardous Substances (NIHHS) |                |         |           |             |                                |
| Planning Hazardous Substance Consents                               |                |         |           |             |                                |
| Planning Hazardous Substance Enforcements                           |                |         |           |             |                                |
| Geological                                                          |                |         |           |             |                                |
| BGS 1:625,000 Solid Geology                                         | pg 14          | Yes     | n/a       | n/a         | n/a                            |
| BGS Estimated Soil Chemistry                                        | pg 14          | Yes     | Yes       | Yes         | Yes                            |
| BGS Recorded Mineral Sites                                          | pg 17          |         |           |             | 2                              |
| BGS Urban Soil Chemistry                                            | pg 17          |         | Yes       | Yes         | Yes                            |
| BGS Urban Soil Chemistry Averages                                   | pg 20          | Yes     |           |             |                                |
| Brine Compensation Area                                             |                |         | n/a       | n/a         | n/a                            |
| Coal Mining Affected Areas                                          |                |         | n/a       | n/a         | n/a                            |
| Mining Instability                                                  |                |         | n/a       | n/a         | n/a                            |
| Man-Made Mining Cavities                                            |                |         |           |             |                                |
| Natural Cavities                                                    |                |         |           |             |                                |
| Non Coal Mining Areas of Great Britain                              |                |         |           | n/a         | n/a                            |
| Potential for Collapsible Ground Stability Hazards                  | pg 21          | Yes     |           | n/a         | n/a                            |
| Potential for Compressible Ground Stability Hazards                 |                |         |           | n/a         | n/a                            |
| Potential for Ground Dissolution Stability Hazards                  |                |         |           | n/a         | n/a                            |
| Potential for Landslide Ground Stability Hazards                    | pg 21          | Yes     |           | n/a         | n/a                            |
| Potential for Running Sand Ground Stability Hazards                 | pg 21          | Yes     |           | n/a         | n/a                            |
| Potential for Shrinking or Swelling Clay Ground Stability Hazards   | pg 21          | Yes     |           | n/a         | n/a                            |
| Radon Potential - Radon Affected Areas                              |                |         | n/a       | n/a         | n/a                            |
| Radon Potential - Radon Protection Measures                         |                |         | n/a       | n/a         | n/a                            |