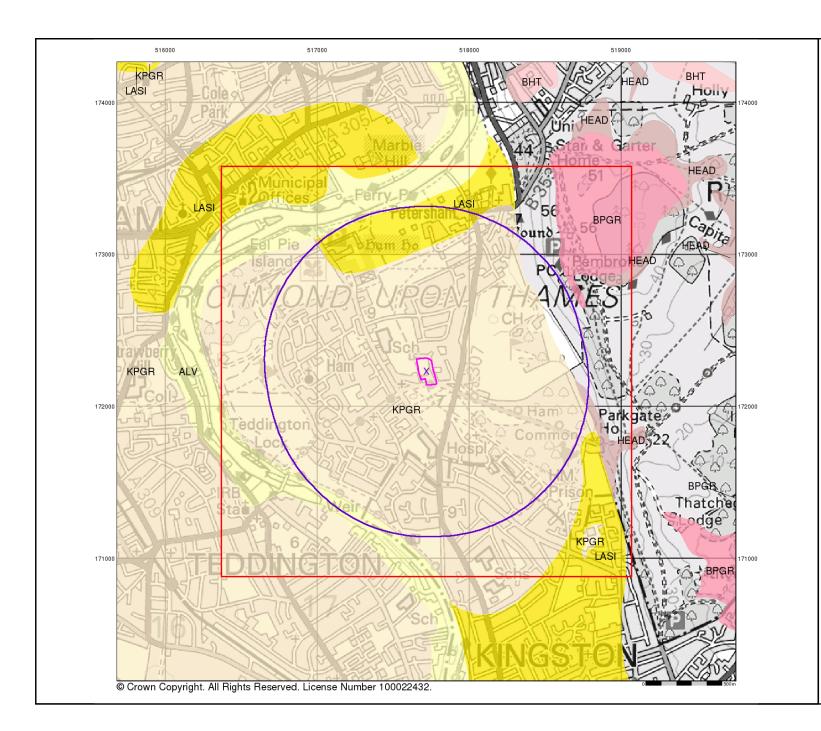

#### **Superficial Geology**

Superficial Deposits are the youngest geological deposits formed during the most recent period of geological time, the Quaternary, which extends back about 1.8 million years from the present.

They rest on older deposits or rocks referred to as Bedrock. This dataset contains Superficial deposits that are of natural origin and 'in place'. Other superficial strata may be held in the Mass Movement dataset where they have been moved, or in the Artificial Ground dataset where they are of man-made origin.

Most of these Superficial deposits are unconsolidated sediments such as gravel, sand, silt and clay, and onshore they form relatively thin, often discontinuous patches or larger spreads.

### Superficial Geology Map - Slice A