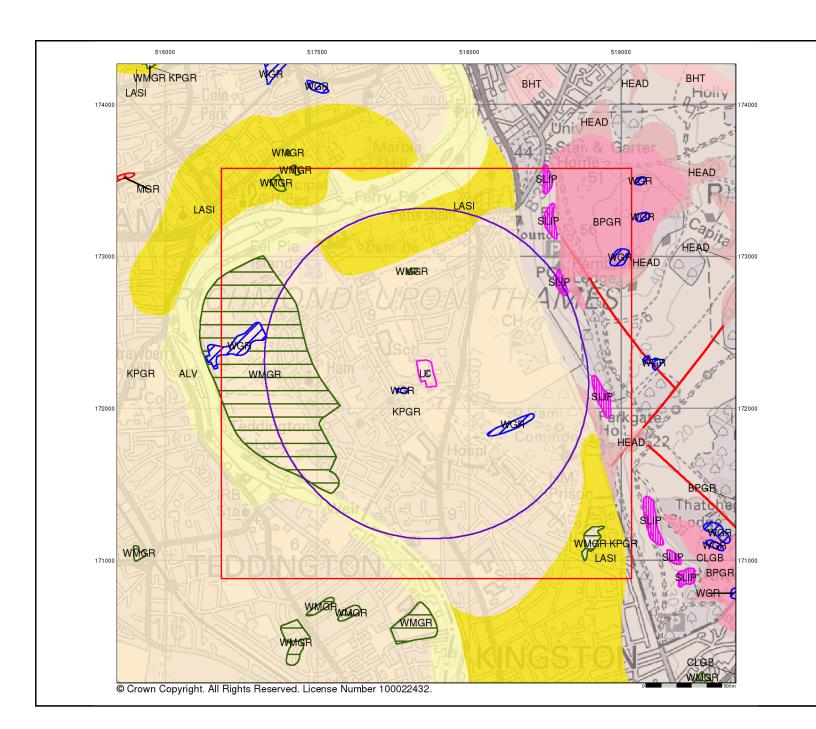

### **Combined Surface Geology**

The Combined Surface Geology map combines all the previous maps into one combined geological overview of your site.

Please consult the legends to the previous maps to interpret the Combined "Surface Geology" map.