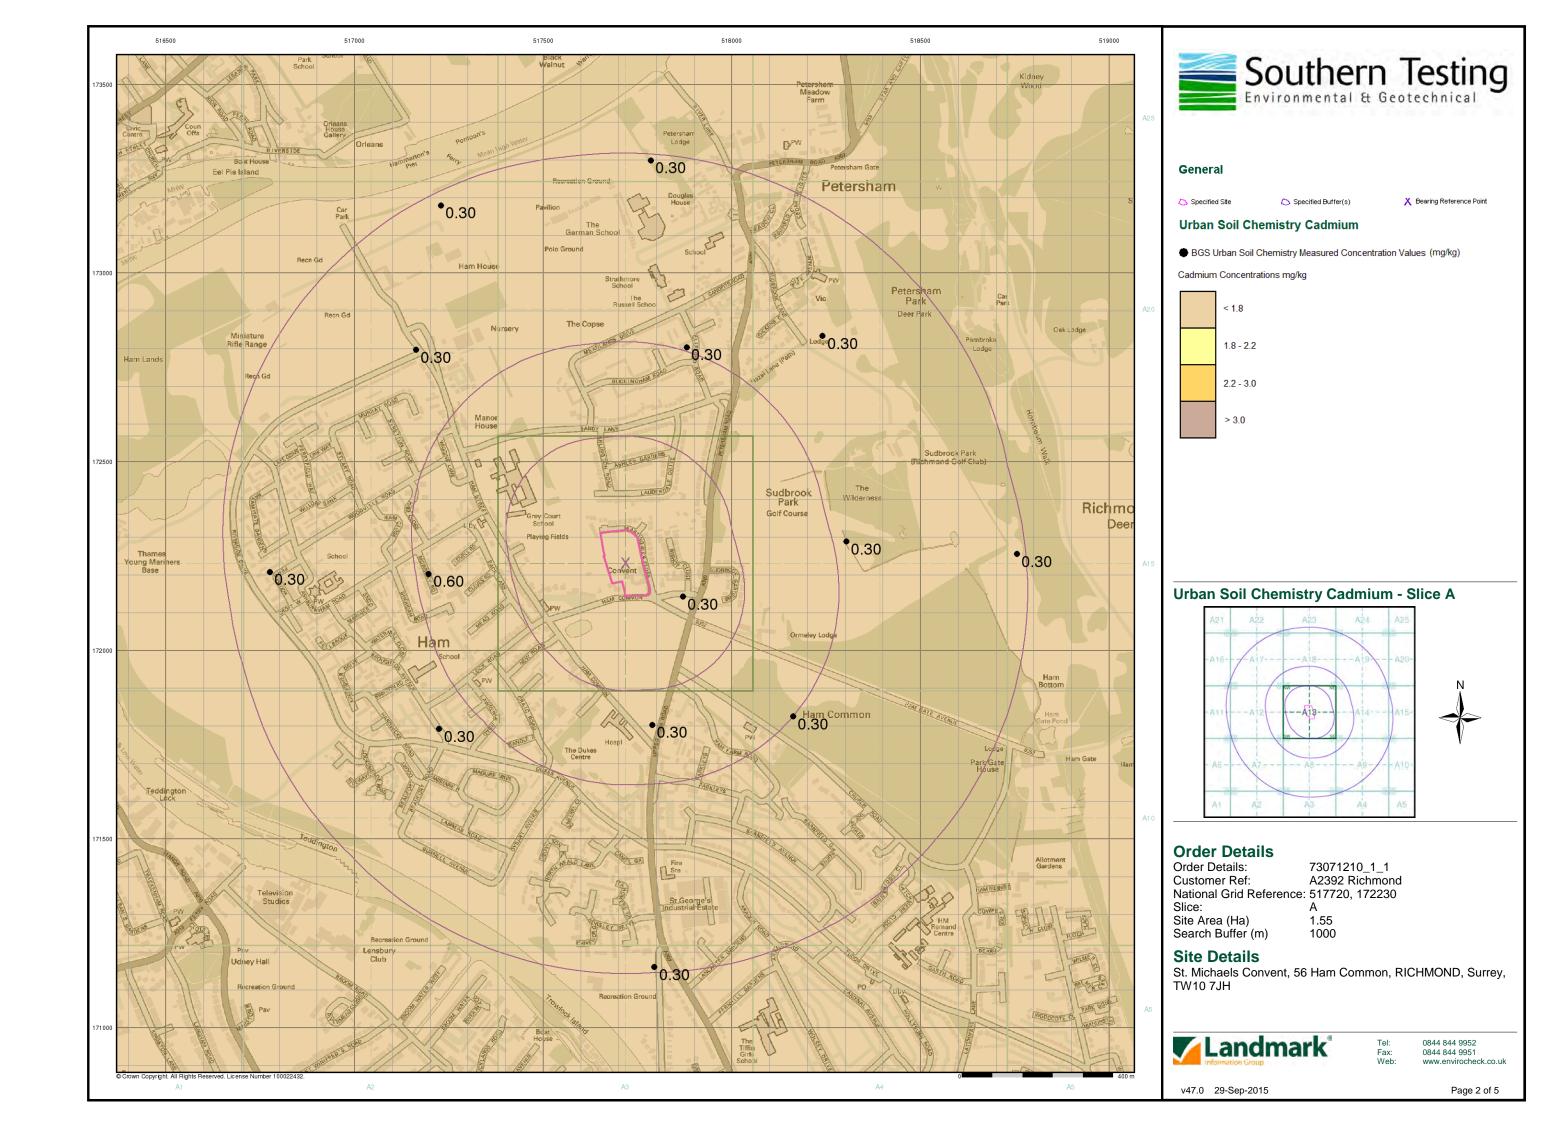

### **Summary**

| Data Type                                                           | Page<br>Number | On Site | 0 to 250m | 251 to 500m | 501 to 1000m<br>(*up to 2000m) |
|---------------------------------------------------------------------|----------------|---------|-----------|-------------|--------------------------------|
| Waste                                                               |                |         |           |             |                                |
| BGS Recorded Landfill Sites                                         |                |         |           |             |                                |
| Historical Landfill Sites                                           |                |         |           |             |                                |
| Integrated Pollution Control Registered Waste Sites                 |                |         |           |             |                                |
| Licensed Waste Management Facilities (Landfill Boundaries)          |                |         |           |             |                                |
| Licensed Waste Management Facilities (Locations)                    |                |         |           |             |                                |
| Local Authority Recorded Landfill Sites                             |                |         |           |             |                                |
| Registered Landfill Sites                                           |                |         |           |             |                                |
| Registered Waste Transfer Sites                                     |                |         |           |             |                                |
| Registered Waste Treatment or Disposal Sites                        |                |         |           |             |                                |
| Hazardous Substances                                                |                |         |           |             |                                |
| Control of Major Accident Hazards Sites (COMAH)                     |                |         |           |             |                                |
| Explosive Sites                                                     |                |         |           |             |                                |
| Notification of Installations Handling Hazardous Substances (NIHHS) |                |         |           |             |                                |
| Planning Hazardous Substance Consents                               |                |         |           |             |                                |
| Planning Hazardous Substance Enforcements                           |                |         |           |             |                                |
| Geological                                                          |                |         |           |             |                                |
| BGS 1:625,000 Solid Geology                                         | pg 14          | Yes     | n/a       | n/a         | n/a                            |
| BGS Estimated Soil Chemistry                                        | pg 14          | Yes     | Yes       | Yes         | Yes                            |
| BGS Recorded Mineral Sites                                          | pg 17          |         |           |             | 2                              |
| BGS Urban Soil Chemistry                                            | pg 17          |         | Yes       | Yes         | Yes                            |
| BGS Urban Soil Chemistry Averages                                   | pg 20          | Yes     |           |             |                                |
| Brine Compensation Area                                             |                |         | n/a       | n/a         | n/a                            |
| Coal Mining Affected Areas                                          |                |         | n/a       | n/a         | n/a                            |
| Mining Instability                                                  |                |         | n/a       | n/a         | n/a                            |
| Man-Made Mining Cavities                                            |                |         |           |             |                                |
| Natural Cavities                                                    |                |         |           |             |                                |
| Non Coal Mining Areas of Great Britain                              |                |         |           | n/a         | n/a                            |
| Potential for Collapsible Ground Stability Hazards                  | pg 21          | Yes     |           | n/a         | n/a                            |
| Potential for Compressible Ground Stability Hazards                 |                |         |           | n/a         | n/a                            |
| Potential for Ground Dissolution Stability Hazards                  |                |         |           | n/a         | n/a                            |
| Potential for Landslide Ground Stability Hazards                    | pg 21          | Yes     |           | n/a         | n/a                            |
| Potential for Running Sand Ground Stability Hazards                 | pg 21          | Yes     |           | n/a         | n/a                            |
| Potential for Shrinking or Swelling Clay Ground Stability Hazards   | pg 21          | Yes     |           | n/a         | n/a                            |
| Radon Potential - Radon Affected Areas                              |                |         | n/a       | n/a         | n/a                            |
| Radon Potential - Radon Protection Measures                         |                |         | n/a       | n/a         | n/a                            |