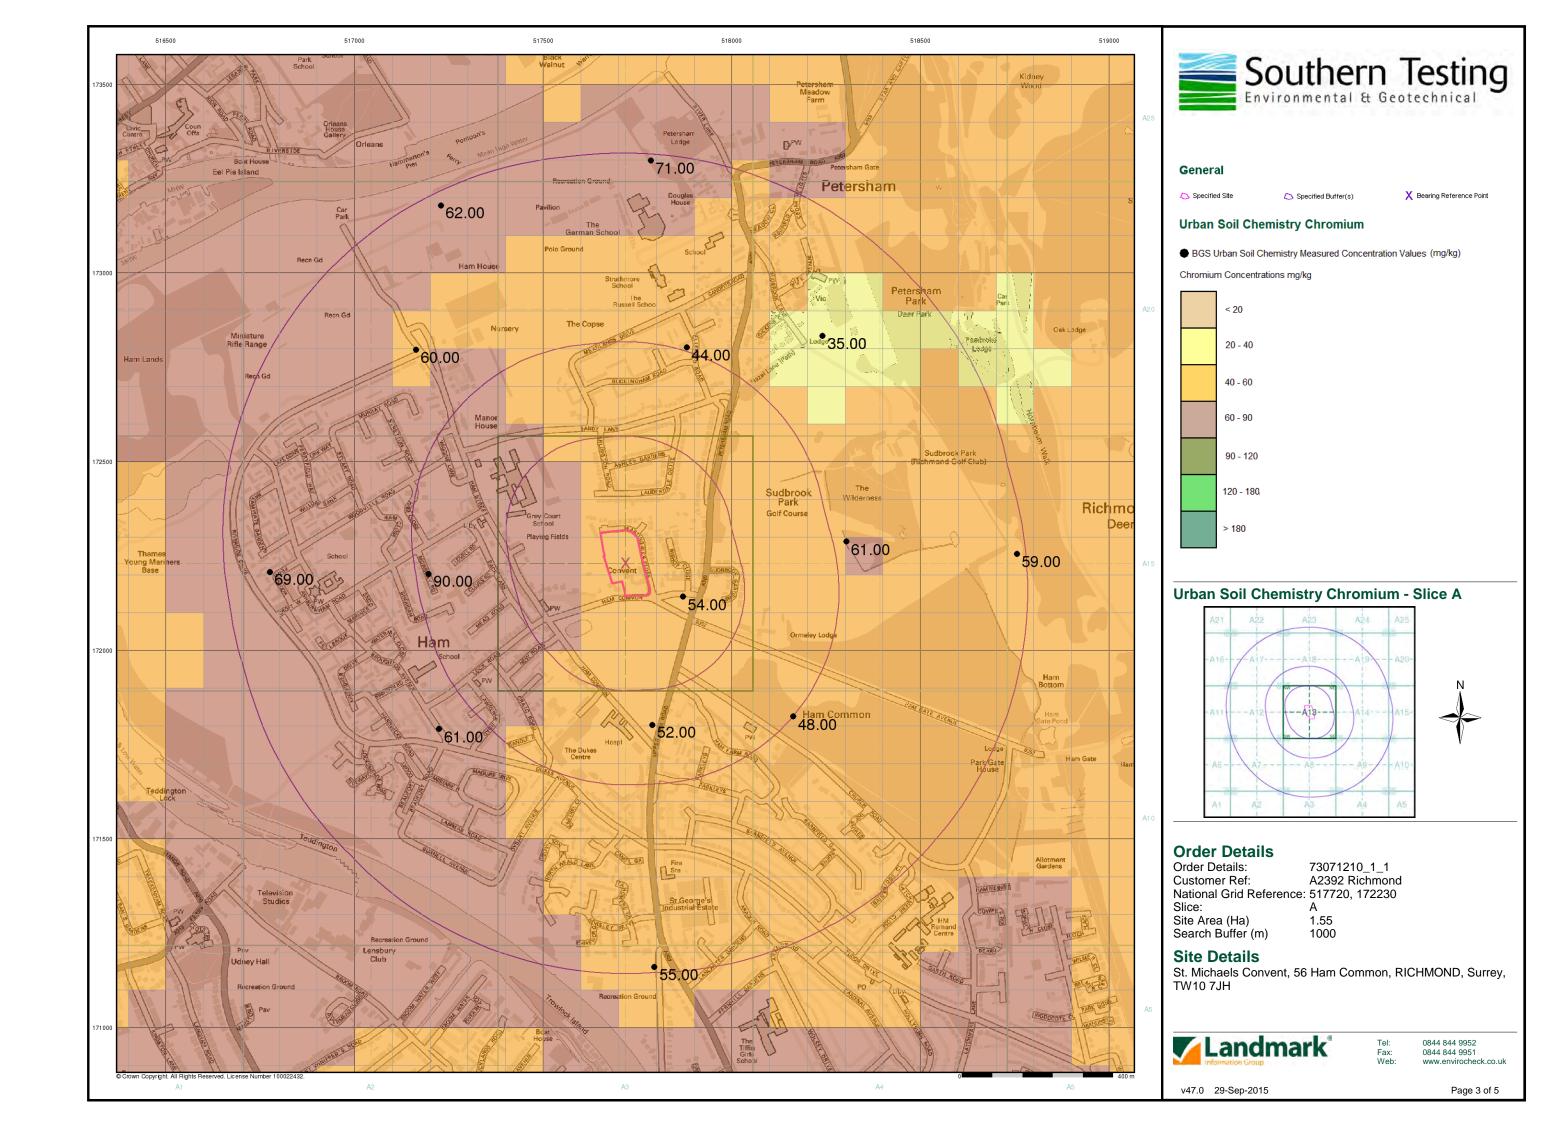

### **Summary**

| Data Type                                                           | Page<br>Number | On Site | 0 to 250m | 251 to 500m | 501 to 1000m<br>(*up to 2000m) |
|---------------------------------------------------------------------|----------------|---------|-----------|-------------|--------------------------------|
| Waste                                                               |                |         |           |             |                                |
| BGS Recorded Landfill Sites                                         |                |         |           |             |                                |
| Historical Landfill Sites                                           |                |         |           |             |                                |
| Integrated Pollution Control Registered Waste Sites                 |                |         |           |             |                                |
| Licensed Waste Management Facilities (Landfill Boundaries)          |                |         |           |             |                                |
| Licensed Waste Management Facilities (Locations)                    |                |         |           |             |                                |
| Local Authority Recorded Landfill Sites                             |                |         |           |             |                                |
| Registered Landfill Sites                                           |                |         |           |             |                                |
| Registered Waste Transfer Sites                                     |                |         |           |             |                                |
| Registered Waste Treatment or Disposal Sites                        |                |         |           |             |                                |
| Hazardous Substances                                                |                |         |           |             |                                |
| Control of Major Accident Hazards Sites (COMAH)                     |                |         |           |             |                                |
| Explosive Sites                                                     |                |         |           |             |                                |
| Notification of Installations Handling Hazardous Substances (NIHHS) |                |         |           |             |                                |
| Planning Hazardous Substance Consents                               |                |         |           |             |                                |
| Planning Hazardous Substance Enforcements                           |                |         |           |             |                                |
| Geological                                                          |                |         |           |             |                                |
| BGS 1:625,000 Solid Geology                                         | pg 14          | Yes     | n/a       | n/a         | n/a                            |
| BGS Estimated Soil Chemistry                                        | pg 14          | Yes     | Yes       | Yes         | Yes                            |
| BGS Recorded Mineral Sites                                          | pg 17          |         |           |             | 2                              |
| BGS Urban Soil Chemistry                                            | pg 17          |         | Yes       | Yes         | Yes                            |
| BGS Urban Soil Chemistry Averages                                   | pg 20          | Yes     |           |             |                                |
| Brine Compensation Area                                             |                |         | n/a       | n/a         | n/a                            |
| Coal Mining Affected Areas                                          |                |         | n/a       | n/a         | n/a                            |
| Mining Instability                                                  |                |         | n/a       | n/a         | n/a                            |
| Man-Made Mining Cavities                                            |                |         |           |             |                                |
| Natural Cavities                                                    |                |         |           |             |                                |
| Non Coal Mining Areas of Great Britain                              |                |         |           | n/a         | n/a                            |
| Potential for Collapsible Ground Stability Hazards                  | pg 21          | Yes     |           | n/a         | n/a                            |
| Potential for Compressible Ground Stability Hazards                 |                |         |           | n/a         | n/a                            |
| Potential for Ground Dissolution Stability Hazards                  |                |         |           | n/a         | n/a                            |
| Potential for Landslide Ground Stability Hazards                    | pg 21          | Yes     |           | n/a         | n/a                            |
| Potential for Running Sand Ground Stability Hazards                 | pg 21          | Yes     |           | n/a         | n/a                            |
| Potential for Shrinking or Swelling Clay Ground Stability Hazards   | pg 21          | Yes     |           | n/a         | n/a                            |
| Radon Potential - Radon Affected Areas                              |                |         | n/a       | n/a         | n/a                            |
| Radon Potential - Radon Protection Measures                         |                |         | n/a       | n/a         | n/a                            |