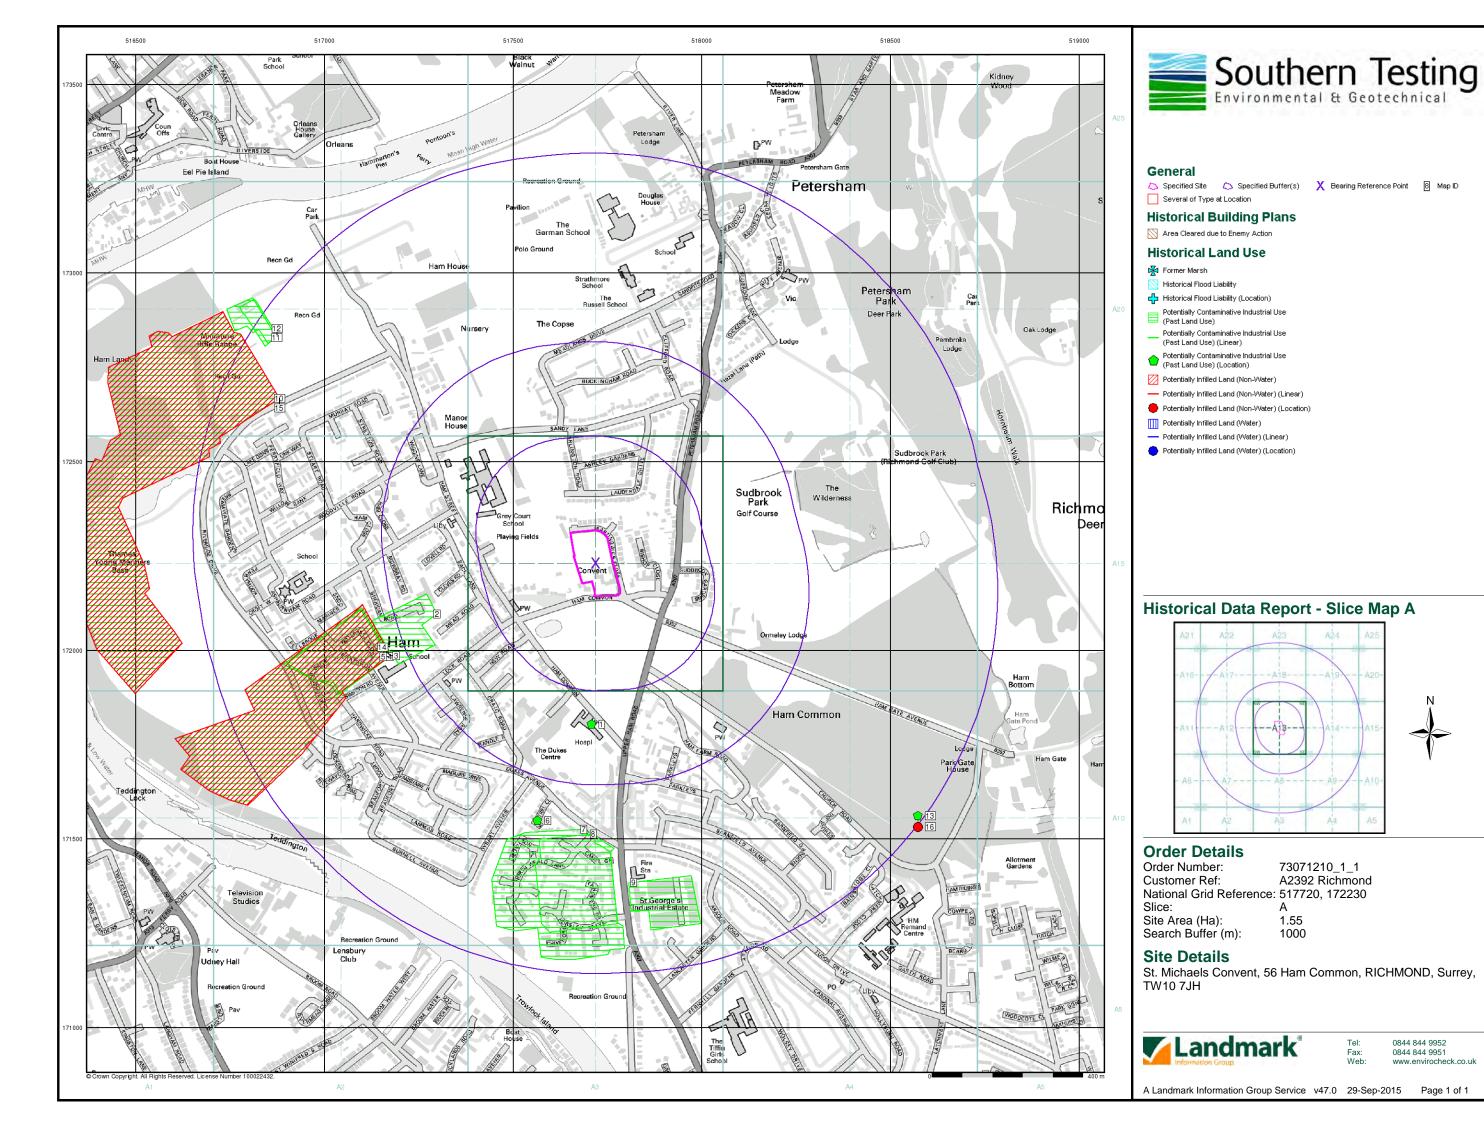

#### **Artificial Ground and Landslip**

Artificial ground is a term used by BGS for those areas where the ground surface has been significantly modified by human activity. Information about previously developed ground is especially important, as it is often associated with potentially contaminated material, unpredictable engineering conditions and unstable ground.

Artificial ground includes:

- Made ground man-made deposits such as embankments and spoil heaps on the natural ground surface.
   Worked ground - areas where the ground has been cut away such as
- Worked ground areas where the ground has been cut away such as quarries and road cuttings.
- Infilled ground areas where the ground has been cut away then wholly or partially backfilled.
- Landscaped ground areas where the surface has been reshaped.
   Disturbed ground areas of ill-defined shallow or near surface mineral workings where it is impracticable to map made and worked ground

Mass movement (landslip) deposits on BGS geological maps are primarily superficial deposits that have moved down slope under gravity to form landslips. These affect bedrock, other superficial deposits and artificial ground. The dataset also includes foundered strata, where the ground has collapsed due to subsidence.

#### Artificial Ground and Landslip Map - Slice A

#### **Order Details:**

Order Number: 73071210\_1\_1
Customer Reference: A2392 Richmond
National Grid Reference: 517720, 172230
Slice: A
Site Area (Ha): 1.55

Site Area (Ha): 1.55 Search Buffer (m): 1000

Site Details:

St. Michaels Convent, 56 Ham Common, RICHMOND, Surrey, TW10 7JH

Fel: 0844 844 9952 Fax: 0844 844 9951 Web: www.envirocheck.c

v15.0 29-Sep-2015 Page 2 of 5