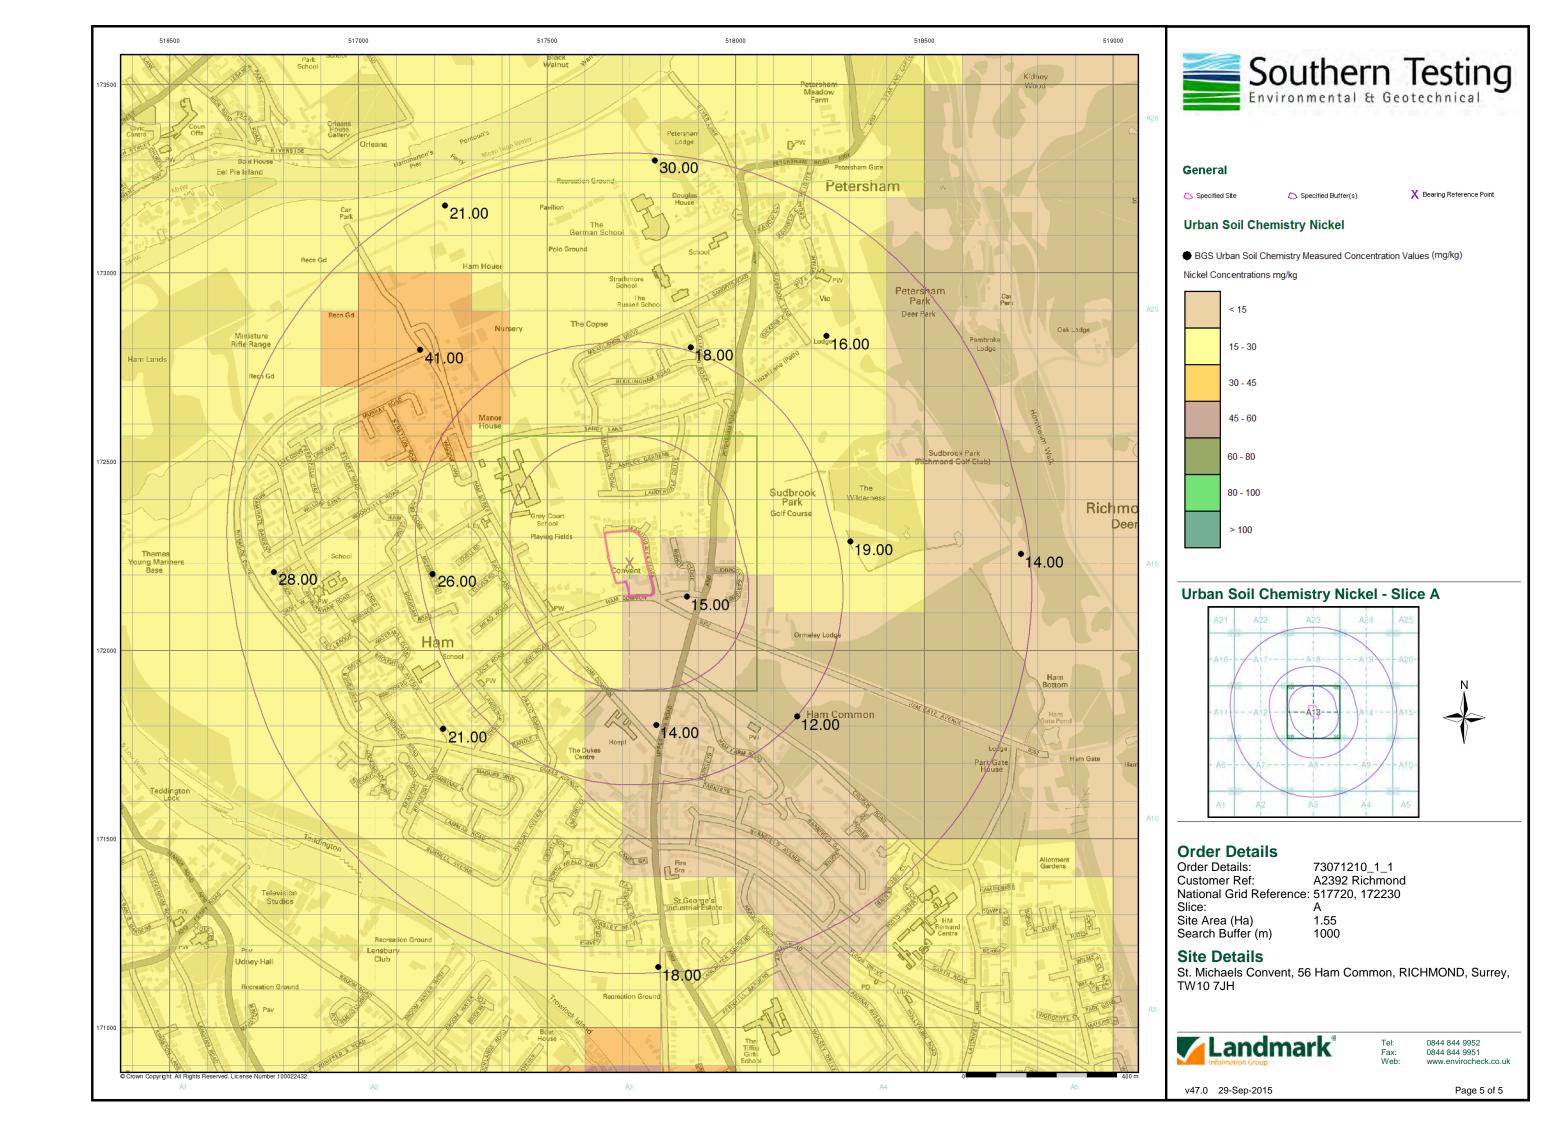

### **Summary**

| Data Type                                                           | Page<br>Number | On Site | 0 to 250m | 251 to 500m | 501 to 1000m<br>(*up to 2000m) |
|---------------------------------------------------------------------|----------------|---------|-----------|-------------|--------------------------------|
| Waste                                                               |                |         |           |             |                                |
| BGS Recorded Landfill Sites                                         |                |         |           |             |                                |
| Historical Landfill Sites                                           |                |         |           |             |                                |
| Integrated Pollution Control Registered Waste Sites                 |                |         |           |             |                                |
| Licensed Waste Management Facilities (Landfill Boundaries)          |                |         |           |             |                                |
| Licensed Waste Management Facilities (Locations)                    |                |         |           |             |                                |
| Local Authority Recorded Landfill Sites                             |                |         |           |             |                                |
| Registered Landfill Sites                                           |                |         |           |             |                                |
| Registered Waste Transfer Sites                                     |                |         |           |             |                                |
| Registered Waste Treatment or Disposal Sites                        |                |         |           |             |                                |
| Hazardous Substances                                                |                |         |           |             |                                |
| Control of Major Accident Hazards Sites (COMAH)                     |                |         |           |             |                                |
| Explosive Sites                                                     |                |         |           |             |                                |
| Notification of Installations Handling Hazardous Substances (NIHHS) |                |         |           |             |                                |
| Planning Hazardous Substance Consents                               |                |         |           |             |                                |
| Planning Hazardous Substance Enforcements                           |                |         |           |             |                                |
| Geological                                                          |                |         |           |             |                                |
| BGS 1:625,000 Solid Geology                                         | pg 14          | Yes     | n/a       | n/a         | n/a                            |
| BGS Estimated Soil Chemistry                                        | pg 14          | Yes     | Yes       | Yes         | Yes                            |
| BGS Recorded Mineral Sites                                          | pg 17          |         |           |             | 2                              |
| BGS Urban Soil Chemistry                                            | pg 17          |         | Yes       | Yes         | Yes                            |
| BGS Urban Soil Chemistry Averages                                   | pg 20          | Yes     |           |             |                                |
| Brine Compensation Area                                             |                |         | n/a       | n/a         | n/a                            |
| Coal Mining Affected Areas                                          |                |         | n/a       | n/a         | n/a                            |
| Mining Instability                                                  |                |         | n/a       | n/a         | n/a                            |
| Man-Made Mining Cavities                                            |                |         |           |             |                                |
| Natural Cavities                                                    |                |         |           |             |                                |
| Non Coal Mining Areas of Great Britain                              |                |         |           | n/a         | n/a                            |
| Potential for Collapsible Ground Stability Hazards                  | pg 21          | Yes     |           | n/a         | n/a                            |
| Potential for Compressible Ground Stability Hazards                 |                |         |           | n/a         | n/a                            |
| Potential for Ground Dissolution Stability Hazards                  |                |         |           | n/a         | n/a                            |
| Potential for Landslide Ground Stability Hazards                    | pg 21          | Yes     |           | n/a         | n/a                            |
| Potential for Running Sand Ground Stability Hazards                 | pg 21          | Yes     |           | n/a         | n/a                            |
| Potential for Shrinking or Swelling Clay Ground Stability Hazards   | pg 21          | Yes     |           | n/a         | n/a                            |
| Radon Potential - Radon Affected Areas                              |                |         | n/a       | n/a         | n/a                            |
| Radon Potential - Radon Protection Measures                         |                |         | n/a       | n/a         | n/a                            |