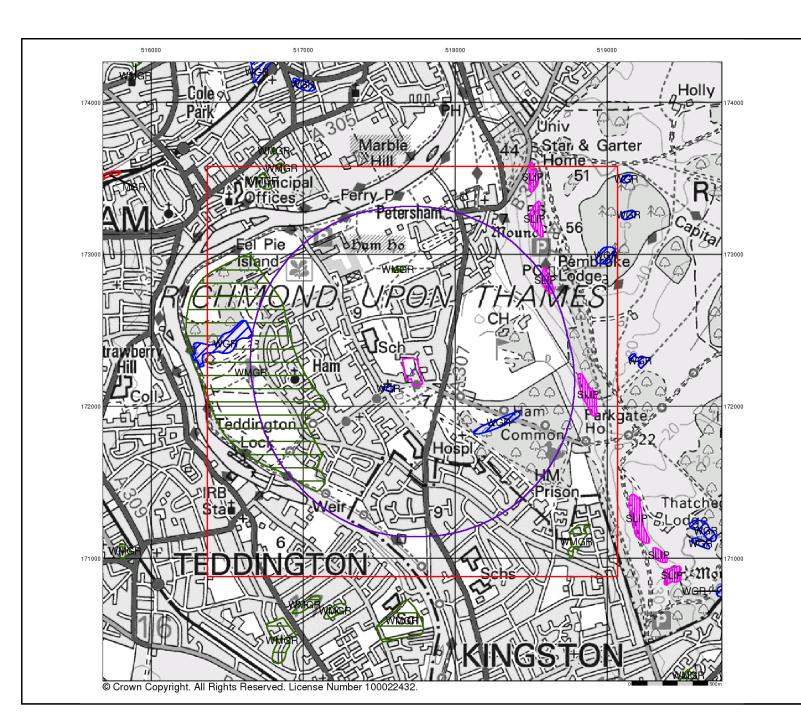

#### **Artificial Ground and Landslip**

Artificial ground is a term used by BGS for those areas where the ground surface has been significantly modified by human activity. Information about previously developed ground is especially important, as it is often associated with potentially contaminated material, unpredictable engineering conditions and unstable ground.

Artificial ground includes:

- Made ground man-made deposits such as embankments and spoil heaps on the natural ground surface.
   Worked ground - areas where the ground has been cut away such as
- Worked ground areas where the ground has been cut away such as quarries and road cuttings.
- Infilled ground areas where the ground has been cut away then wholly or partially backfilled.
- Landscaped ground areas where the surface has been reshaped.
   Disturbed ground areas of ill-defined shallow or near surface mineral workings where it is impracticable to map made and worked ground

Mass movement (landslip) deposits on BGS geological maps are primarily superficial deposits that have moved down slope under gravity to form landslips. These affect bedrock, other superficial deposits and artificial ground. The dataset also includes foundered strata, where the ground has collapsed due to subsidence.

#### Artificial Ground and Landslip Map - Slice A