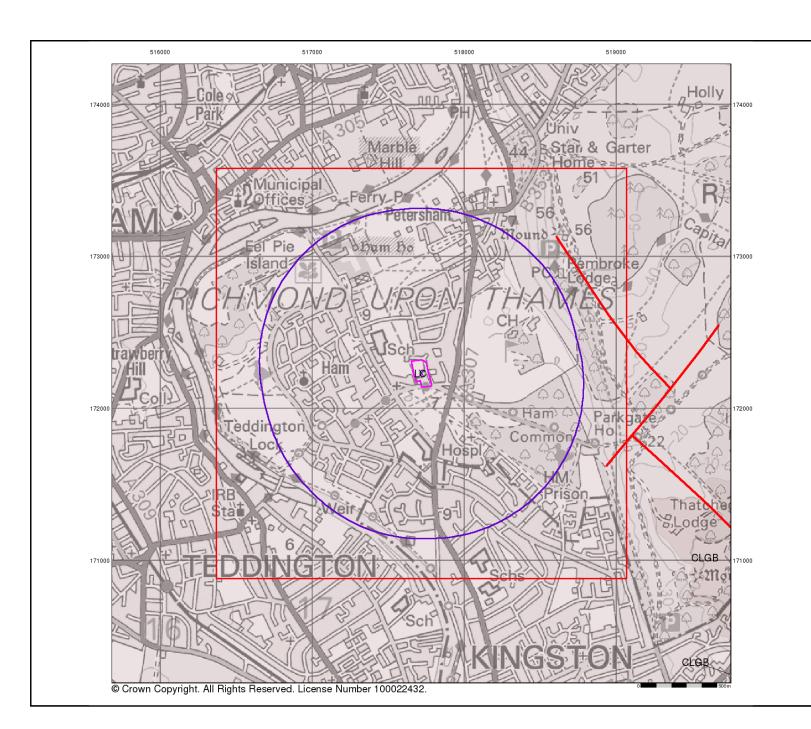

#### Artificial Ground and Landslip Map - Slice A

#### **Artificial Ground and Landslip**

Artificial ground is a term used by BGS for those areas where the ground surface has been significantly modified by human activity. Information about previously developed ground is especially important, as it is often associated with potentially contaminated material, unpredictable engineering conditions and unstable ground.

Artificial ground includes:

- Made ground man-made deposits such as embankments and spoil heaps on the natural ground surface.
   Worked ground - areas where the ground has been cut away such as
- Worked ground areas where the ground has been cut away such as quarries and road cuttings.
- Infilled ground areas where the ground has been cut away then wholly or partially backfilled.
- Landscaped ground areas where the surface has been reshaped.
   Disturbed ground areas of ill-defined shallow or near surface mineral workings where it is impracticable to map made and worked ground

Mass movement (landslip) deposits on BGS geological maps are primarily superficial deposits that have moved down slope under gravity to form landslips. These affect bedrock, other superficial deposits and artificial ground. The dataset also includes foundered strata, where the ground has collapsed due to subsidence.