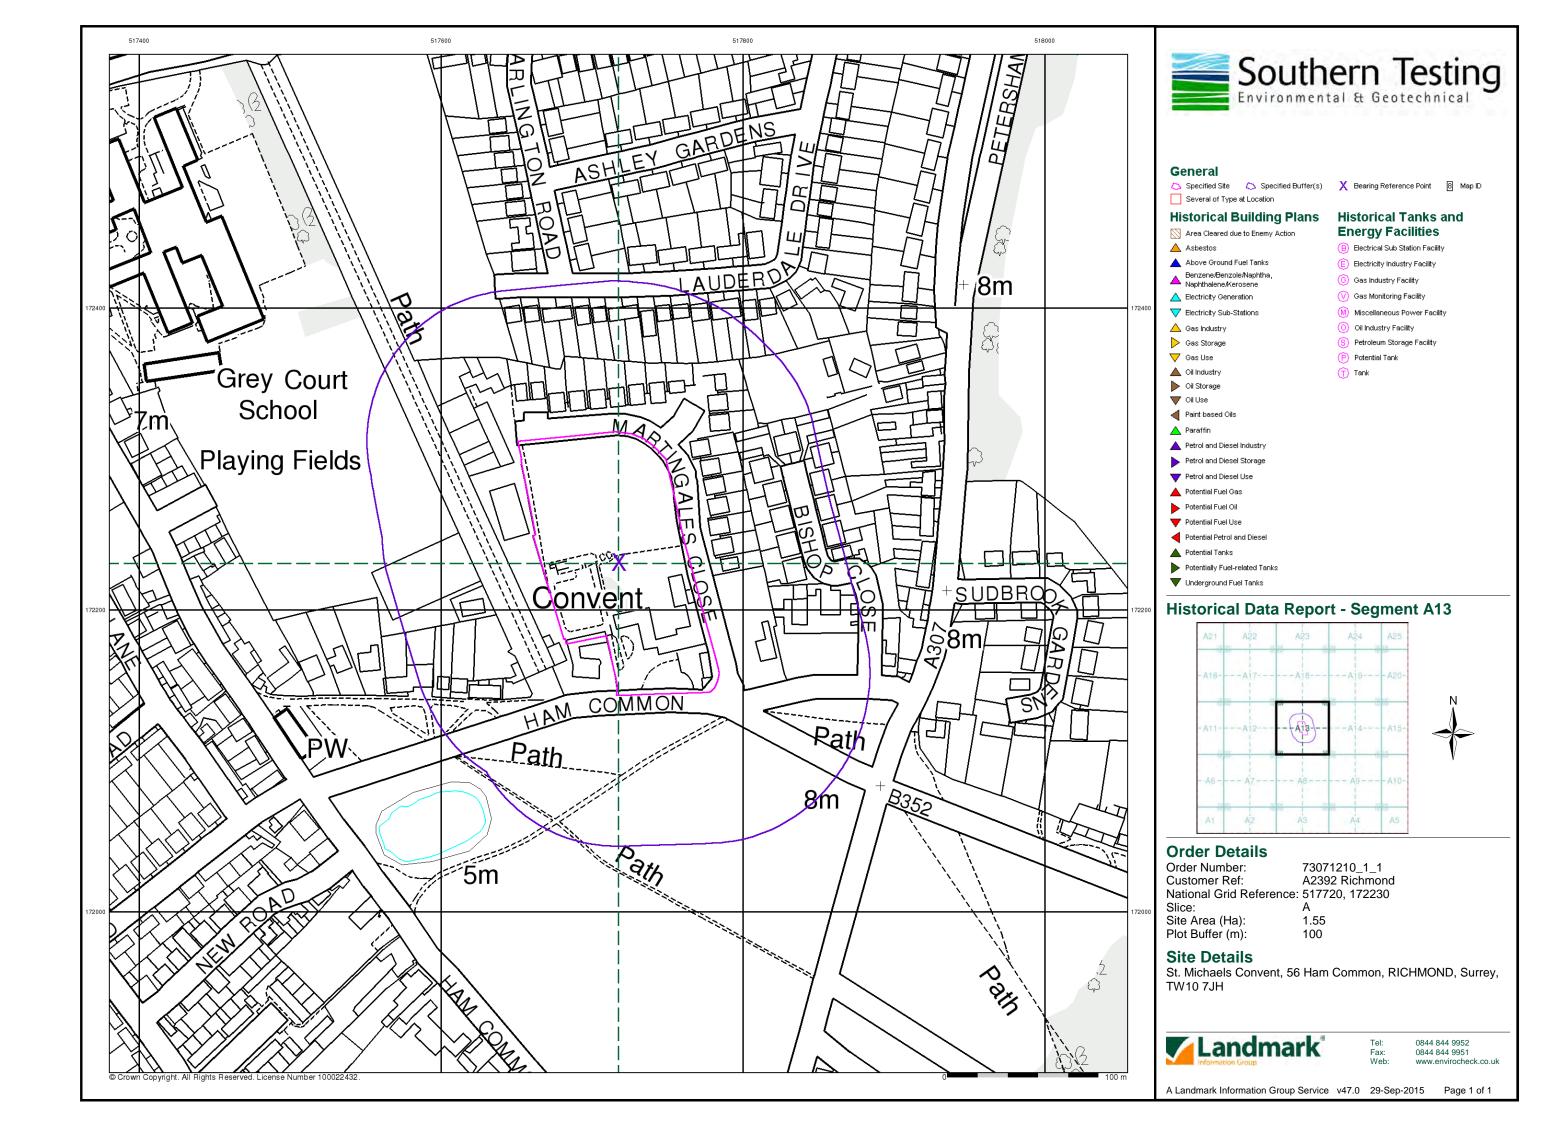

### Geology 1:50,000 Maps - Slice A

#### Order Details:

 Order Number:
 73071210\_1\_1

 Customer Reference:
 A2392 Richmond

 National Grid Reference:
 517720, 172230

 Slice:
 A

 Site Area (Ha):
 1.55

 Search Buffer (m):
 1000

Site Details:

St. Michaels Convent, 56 Ham Common, RICHMOND, Surrey, TW10 7JH

Tel: 0844 844 9952 Fax: 0844 844 9951 Veb: www.envirocheck.c

v15.0 29-Sep-2015 Page 1 of 5