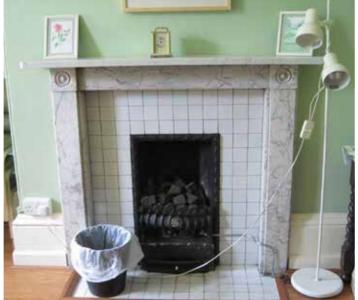

Description

- Existing double doors in partition wall with G12.0 to be removed and relocated on new partition wall to G12.0 and new Fire resisting wall construction built with new skirting and ceiling coving to match existing
- Fire surround, and architectural features to be retained (1930's tiles removed and made good)