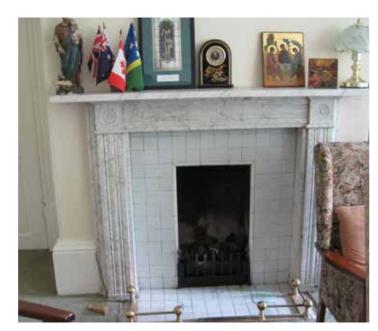

Description

- Existing double doors in partition wall with G12.0 to be removed and relocated on new partition wall to G12.0 and new Fire resisting wall construction built with new skirting and ceiling coving to match existing
- Fire surround, and architectural features to be retained (1930's tiles removed and made good)