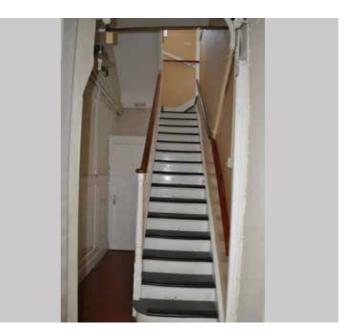

• Stair retained. Door under stair removed. New door added to existing main window for escape and access to terrace

ST. MICHAEL'S CONVENT, HAM

View 3

- Existing secondary staircase to be retained and refurbished as part of new house
- New fire resisting separating wall to be inserted to enclose stair
- Remove existing store door and relocate