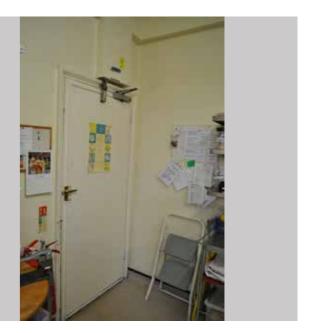

View 1

Revision: 1

Project AA6250 St Michael's Convent, Ham

Schedule No. 1

Location G17

Description

Room G17.0

• Existing partition wall with corridor removed