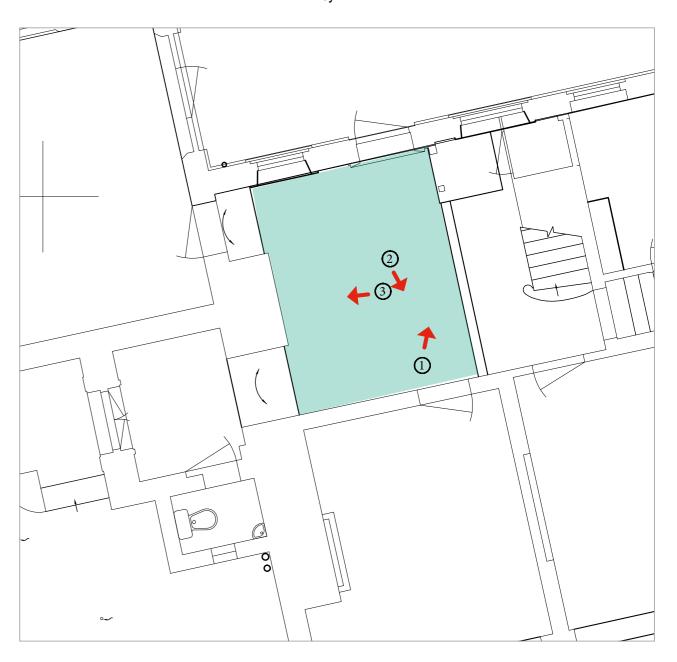

#### **GROUND FLOOR Central block**

Project AA6250 St Michael's Convent, Ham

| Schedule No. 1 | Revision: 1 | Date: August 2016 |
|----------------|-------------|-------------------|
| Location G11.0 |             |                   |

Description

- Existing double doors in partition wall with G12.0 to be removed and relocated on new partition wall to G12.0 and new Fire resisting wall construction built with new skirting and ceiling coving to match existing
- Fire surround, and architectural features to be retained (1930's tiles removed and made good)

G11.0

Project AA6250 St Michael's Convent, Ham

| Schedule No. 1Revision: 1Date: August 20 | Schedule No. 1 | Revision: 1 | Date: August 2016 |
|------------------------------------------|----------------|-------------|-------------------|
|------------------------------------------|----------------|-------------|-------------------|