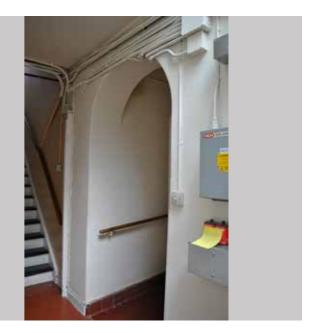

- Existing secondary staircase to be retained and refurbished as part of new house
- New fire resisting separating wall to be inserted to enclose stair
- Remove existing store door and relocate