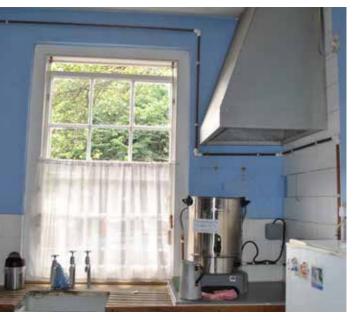

Project AA6250 St Michael's Convent, Ham

 Schedule No. 1
 Revision: 1
 Date: August 2016

 Location G16.0

Description

Room G16.0

- Chimney breast retained and restored
- New window and door arrangement to external north and west walls
- Door in corridor removed
- Door and opening on eastern end of corridor to be removed and new Fire resistant wall inserted
- Remove all kitchen equipment