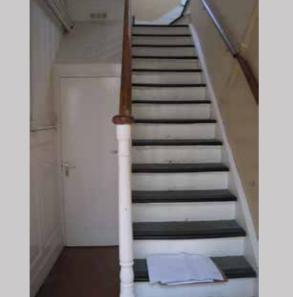

### **GROUND FLOOR Central block**

Project AA6250 St Michael's Convent, Ham

Revision: 1

Date: August 2016

PRP

Location G10.0

Description

- No alterations. Architectural features retained and restored
- New wall inserted
- New door to bathroom and wall inserted into opening beside fireplace

• Stair retained. Door under stair removed. New door added to existing main window for escape and access to terrace

ST. MICHAEL'S CONVENT, HAM

View 3