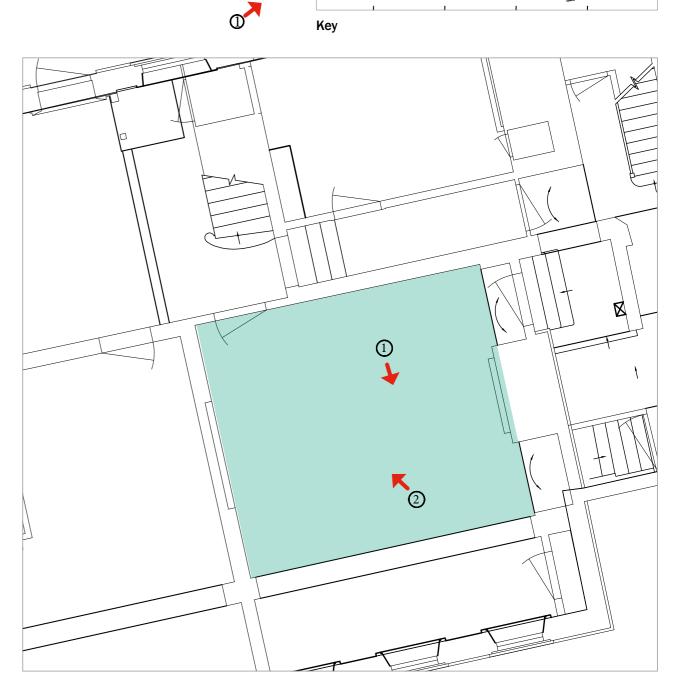

#### **GROUND FLOOR Central block**

Project AA6250 St Michael's Convent, Ham

| Schedule No. 1 | Revision: 1 | Date: August 2016 |
|----------------|-------------|-------------------|
| Location G11.0 |             |                   |

Description

- Existing double doors in partition wall with G12.0 to be removed and relocated on new partition wall to G12.0 and new Fire resisting wall construction built with new skirting and ceiling coving to match existing
- Fire surround, and architectural features to be retained (1930's tiles removed and made good)