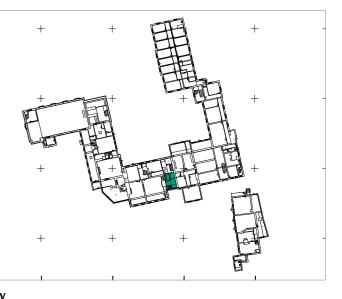

Project AA6250 St Michael's Convent, Ham

 Schedule No. 1
 Revision: 1
 Date: August 2016

 Location G16.0

Description

Room G16.0

- Chimney breast retained and restored
- New window and door arrangement to external north and west walls
- Door in corridor removed
- Door and opening on eastern end of corridor to be removed and new Fire resistant wall inserted
- Remove all kitchen equipment

View 1

Revision: 1

Project AA6250 St Michael's Convent, Ham

Schedule No. 1

Location G17

Description

Room G17.0

• Existing partition wall with corridor removed

New window and door arrangement to external south wall

PRP

Date: August 2016

G17.0

Key

00

Revision: 1

Project AA6250 St Michael's Convent, Ham