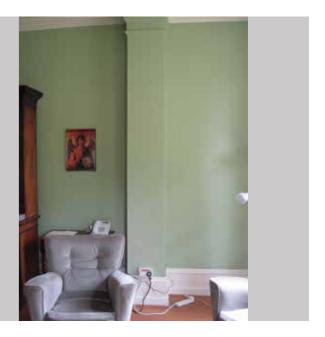

Description

Location G12.0

- One existing window, architrave, shutters, and panelling carefully removed and opening extended to provide new front entrance to building
- New door (see application drawings) •
- Other existing architectural features retained •
- New infill wall to be created and double doors relocated from G11.0 with new skirting and ceiling coving to • match existing
- Remove existing door to stairway and make good reveals •