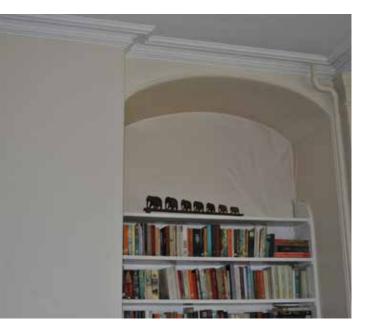

#### **GROUND FLOOR Central block**

Project AA6250 St Michael's Convent, Ham

| Schedule No. 1 | Revision: 1 | Date: August 2016 |
|----------------|-------------|-------------------|
| Location G11.0 |             |                   |

Description

- Existing double doors in partition wall with G12.0 to be removed and relocated on new partition wall to G12.0 and new Fire resisting wall construction built with new skirting and ceiling coving to match existing
- Fire surround, and architectural features to be retained (1930's tiles removed and made good)

G11.0

Project AA6250 St Michael's Convent, Ham

| Schedule No. 1Revision: 1Date: August 20 | Schedule No. 1 | Revision: 1 | Date: August 2016 |
|------------------------------------------|----------------|-------------|-------------------|
|------------------------------------------|----------------|-------------|-------------------|