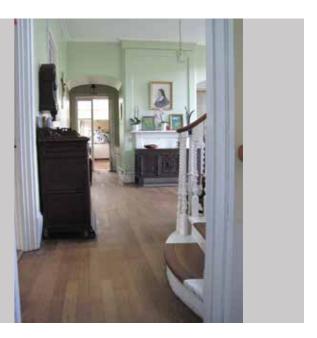

Project AA6250 St Michael's Convent, Ham

 Schedule No. 1
 Revision: 1
 Date: August 2016

 Location G16.0

Description

Room G16.0

- Chimney breast retained and restored
- New window and door arrangement to external north and west walls
- Door in corridor removed
- Door and opening on eastern end of corridor to be removed and new Fire resistant wall inserted
- Remove all kitchen equipment

View 1

Revision: 1

Project AA6250 St Michael's Convent, Ham

Schedule No. 1

Location G17

Description

Room G17.0

• Existing partition wall with corridor removed

New window and door arrangement to external south wall

PRP

Date: August 2016

G17.0

Key

00

Revision: 1

Project AA6250 St Michael's Convent, Ham