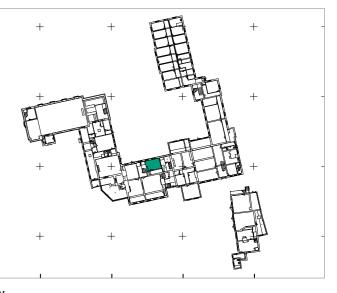

### **GROUND FLOOR Central block**

Project AA6250 St Michael's Convent, Ham

Revision: 1

Date: August 2016

PRP

Location G10.0

Description

- No alterations. Architectural features retained and restored
- New wall inserted
- New door to bathroom and wall inserted into opening beside fireplace

• Stair retained. Door under stair removed. New door added to existing main window for escape and access to terrace

ST. MICHAEL'S CONVENT, HAM

View 3