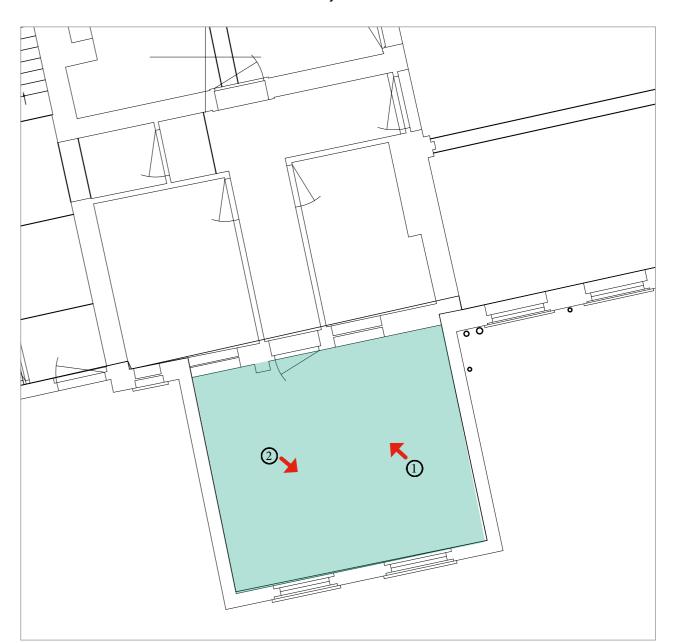

Project AA6250 St Michael's Convent, Ham

 Schedule No. 1
 Revision: 1
 Date: August 2016

 Location G16.0

Description

Room G16.0

- Chimney breast retained and restored
- New window and door arrangement to external north and west walls
- Door in corridor removed
- Door and opening on eastern end of corridor to be removed and new Fire resistant wall inserted
- Remove all kitchen equipment

View 1

Revision: 1

Project AA6250 St Michael's Convent, Ham

Schedule No. 1

Location G17

Description

Room G17.0

• Existing partition wall with corridor removed

New window and door arrangement to external south wall

PRP

Date: August 2016

G17.0

Key

00

Revision: 1

Project AA6250 St Michael's Convent, Ham