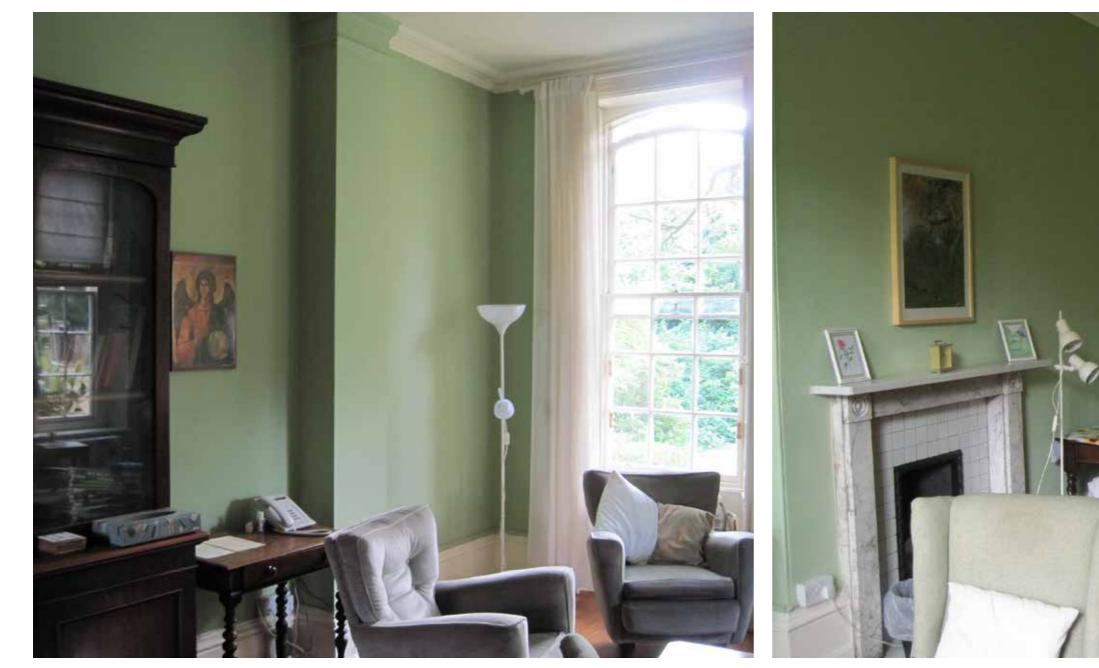

Description

- Existing double doors in partition wall with G12.0 to be removed and relocated on new partition wall to G12.0 and new Fire resisting wall construction built with new skirting and ceiling coving to match existing
- Fire surround, and architectural features to be retained (1930's tiles removed and made good)

G11.0

Project AA6250 St Michael's Convent, Ham

| Schedule No. 1Revision: 1Date: August 20 | Schedule No. 1 | Revision: 1 | Date: August 2016 |
|------------------------------------------|----------------|-------------|-------------------|
|------------------------------------------|----------------|-------------|-------------------|