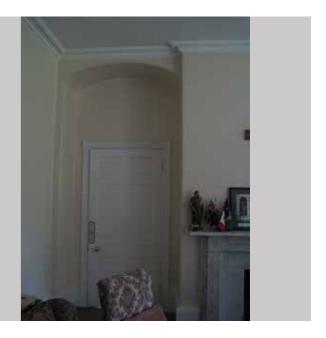

#### **GROUND FLOOR Central block**

Project AA6250 St Michael's Convent, Ham

| Schedule No. 1 | Revision: 1 | Date: August 2016 |
|----------------|-------------|-------------------|
| Location G11.0 |             |                   |

Description

- Existing double doors in partition wall with G12.0 to be removed and relocated on new partition wall to G12.0 and new Fire resisting wall construction built with new skirting and ceiling coving to match existing
- Fire surround, and architectural features to be retained (1930's tiles removed and made good)

G11.0

Project AA6250 St Michael's Convent, Ham

| Schedule No. 1Revision: 1Date: August 20 | Schedule No. 1 | Revision: 1 | Date: August 2016 |
|------------------------------------------|----------------|-------------|-------------------|
|------------------------------------------|----------------|-------------|-------------------|