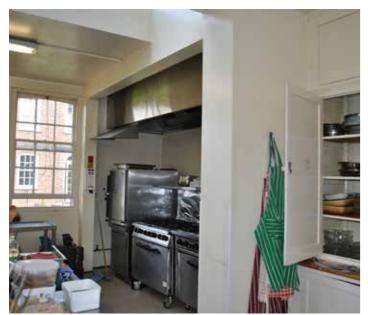

Project AA6250 St Michael's Convent, Ham

 Schedule No. 1
 Revision: 1
 Date: August 2016

 Location G16.0

Description

Room G16.0

- Chimney breast retained and restored
- New window and door arrangement to external north and west walls
- Door in corridor removed
- Door and opening on eastern end of corridor to be removed and new Fire resistant wall inserted
- Remove all kitchen equipment