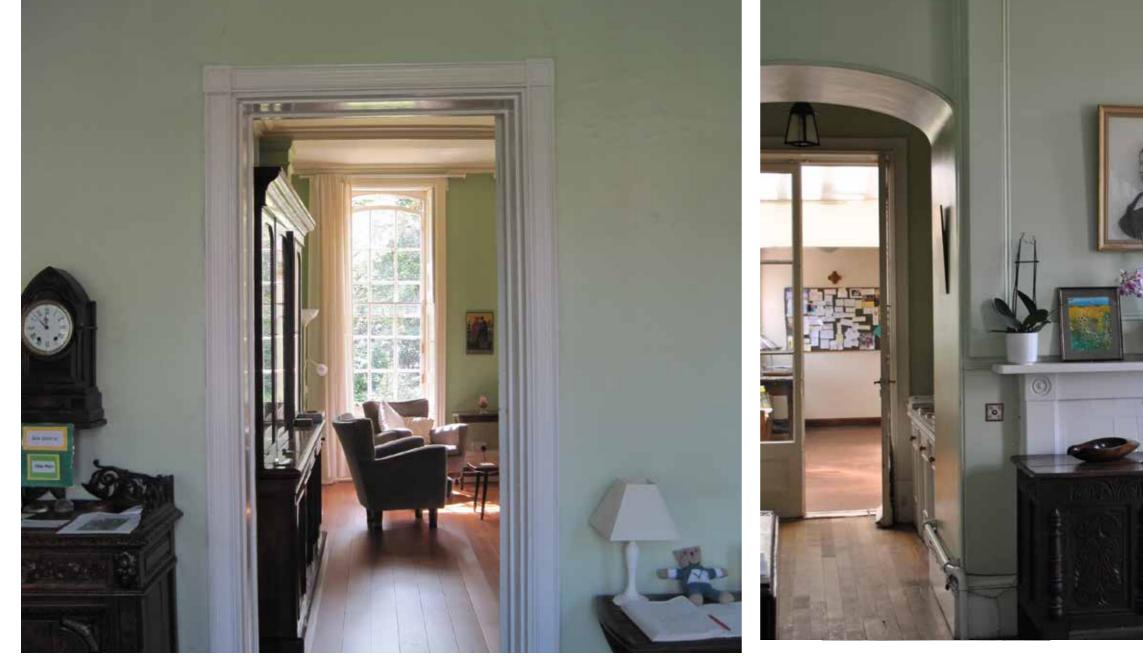

#### **GROUND FLOOR Central block**

Project AA6250 St Michael's Convent, Ham

| Schedule No. 1 | Revision: 1 | Date: August 2016 |
|----------------|-------------|-------------------|
| Location G11.0 |             |                   |

Description

- Existing double doors in partition wall with G12.0 to be removed and relocated on new partition wall to G12.0 and new Fire resisting wall construction built with new skirting and ceiling coving to match existing
- Fire surround, and architectural features to be retained (1930's tiles removed and made good)

G11.0

Project AA6250 St Michael's Convent, Ham

| Schedule No. 1Revision: 1Date: August 20 | Schedule No. 1 | Revision: 1 | Date: August 2016 |
|------------------------------------------|----------------|-------------|-------------------|
|------------------------------------------|----------------|-------------|-------------------|