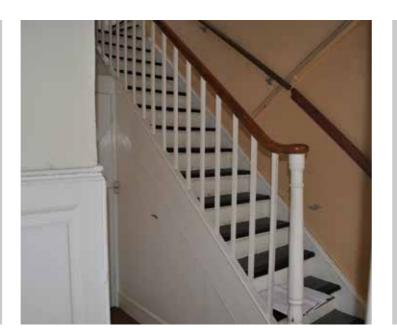

#### Project AA6250 St Michael's Convent, Ham

| Schedule | No. 1 |  |
|----------|-------|--|

Revision: 1

Date: August 2016

PRP

Description

Location G14.0

Room G14

- Existing secondary staircase to be retained and refurbished as part of new house
- New fire resisting separating wall to be inserted to enclose stair
- Remove existing store door and relocate