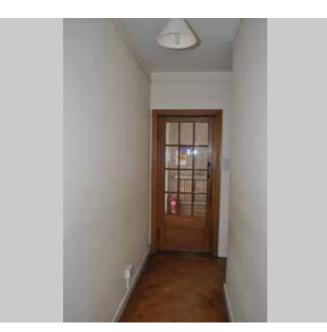

### **GROUND FLOOR Central block**

Project AA6250 St Michael's Convent, Ham

Revision: 1

Date: August 2016

PRP

Location G10.0

Description

- No alterations. Architectural features retained and restored
- New wall inserted
- New door to bathroom and wall inserted into opening beside fireplace

• Stair retained. Door under stair removed. New door added to existing main window for escape and access to terrace

ST. MICHAEL'S CONVENT, HAM

View 3