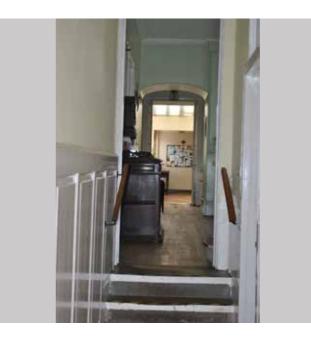

#### **GROUND FLOOR Central block**

Project AA6250 St Michael's Convent, Ham

| Schedule No. 1 | Revision: 1 | Date: August 2016 |
|----------------|-------------|-------------------|
| Location G11.0 |             |                   |

Description

- Existing double doors in partition wall with G12.0 to be removed and relocated on new partition wall to G12.0 and new Fire resisting wall construction built with new skirting and ceiling coving to match existing
- Fire surround, and architectural features to be retained (1930's tiles removed and made good)