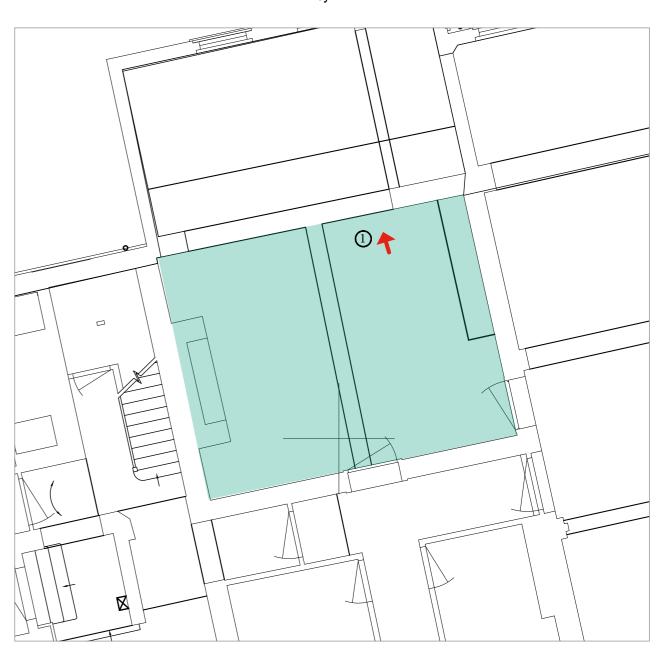

View 1

Revision: 1

Project AA6250 St Michael's Convent, Ham

Schedule No. 1

Location G17

Description

Room G17.0

• Existing partition wall with corridor removed

New window and door arrangement to external south wall

PRP

Date: August 2016

G17.0

Key

00

Revision: 1

Project AA6250 St Michael's Convent, Ham