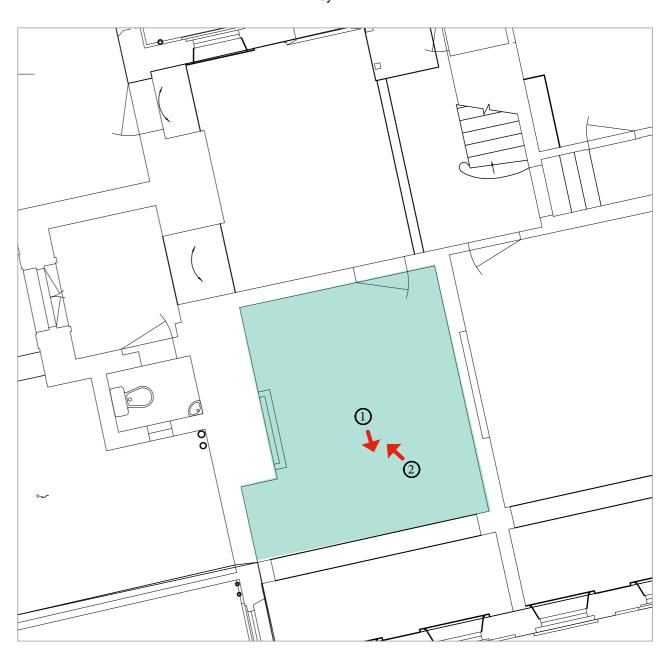

### **GROUND FLOOR Central block**

Project AA6250 St Michael's Convent, Ham

Revision: 1

Date: August 2016

PRP

Location G10.0

Description

- No alterations. Architectural features retained and restored
- New wall inserted
- New door to bathroom and wall inserted into opening beside fireplace

• Stair retained. Door under stair removed. New door added to existing main window for escape and access to terrace

ST. MICHAEL'S CONVENT, HAM

View 3