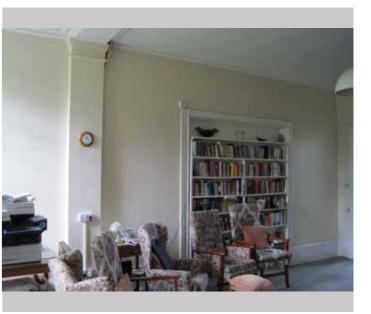

Description

- Existing double doors in partition wall with G12.0 to be removed and relocated on new partition wall to G12.0 and new Fire resisting wall construction built with new skirting and ceiling coving to match existing
- Fire surround, and architectural features to be retained (1930's tiles removed and made good)

G11.0

Project AA6250 St Michael's Convent, Ham

| Schedule No. 1Revision: 1Date: August 20 | Schedule No. 1 | Revision: 1 | Date: August 2016 |
|------------------------------------------|----------------|-------------|-------------------|
|------------------------------------------|----------------|-------------|-------------------|