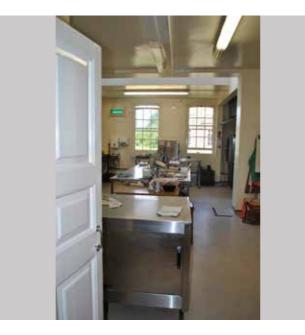

Project AA6250 St Michael's Convent, Ham

 Schedule No. 1
 Revision: 1
 Date: August 2016

 Location G16.0

Description

Room G16.0

- Chimney breast retained and restored
- New window and door arrangement to external north and west walls
- Door in corridor removed
- Door and opening on eastern end of corridor to be removed and new Fire resistant wall inserted
- Remove all kitchen equipment