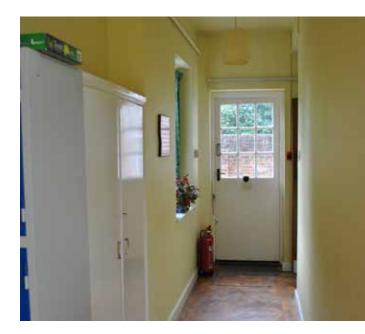

Description

Location G12.0

- One existing window, architrave, shutters, and panelling carefully removed and opening extended to provide new front entrance to building
- New door (see application drawings) •
- Other existing architectural features retained •
- New infill wall to be created and double doors relocated from G11.0 with new skirting and ceiling coving to • match existing
- Remove existing door to stairway and make good reveals •