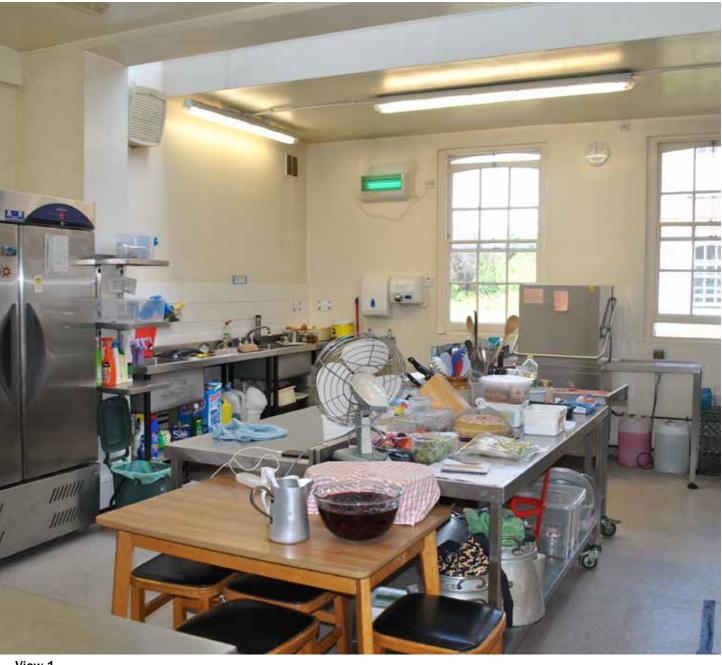

Project AA6250 St Michael's Convent, Ham

 Schedule No. 1
 Revision: 1
 Date: August 2016

 Location G16.0

Description

Room G16.0

- Chimney breast retained and restored
- New window and door arrangement to external north and west walls
- Door in corridor removed
- Door and opening on eastern end of corridor to be removed and new Fire resistant wall inserted
- Remove all kitchen equipment