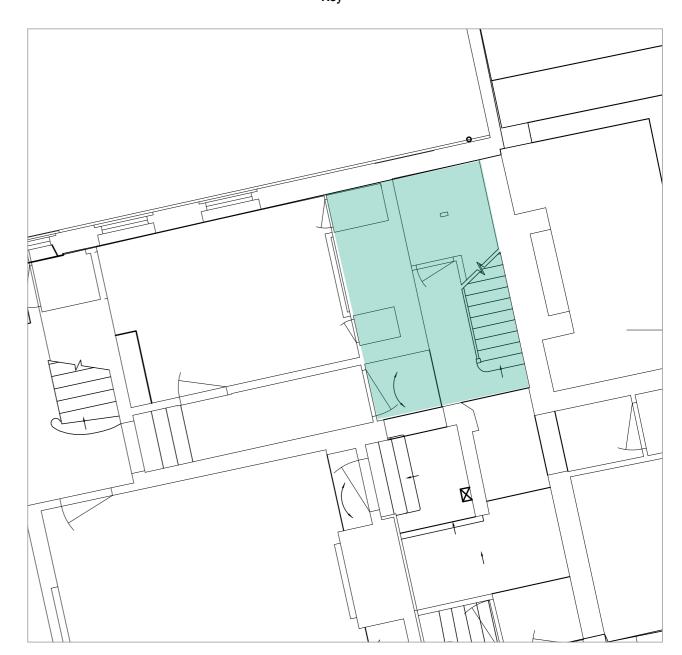

- Existing secondary staircase to be retained and refurbished as part of new house
- New fire resisting separating wall to be inserted to enclose stair
- Remove existing store door and relocate