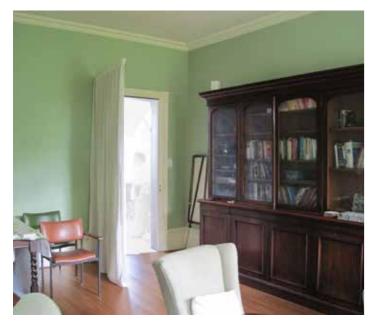

#### **GROUND FLOOR Central block**

Project AA6250 St Michael's Convent, Ham

| Schedule No. 1 | Revision: 1 | Date: August 2016 |
|----------------|-------------|-------------------|
| Location G11.0 |             |                   |

Description

- Existing double doors in partition wall with G12.0 to be removed and relocated on new partition wall to G12.0 and new Fire resisting wall construction built with new skirting and ceiling coving to match existing
- Fire surround, and architectural features to be retained (1930's tiles removed and made good)