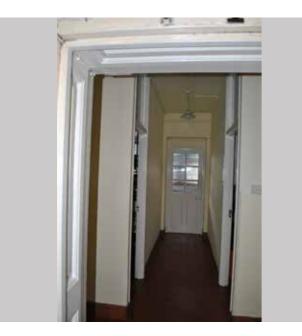

Project AA6250 St Michael's Convent, Ham

 Schedule No. 1
 Revision: 1
 Date: August 2016

 Location G16.0

Description

Room G16.0

- Chimney breast retained and restored
- New window and door arrangement to external north and west walls
- Door in corridor removed
- Door and opening on eastern end of corridor to be removed and new Fire resistant wall inserted
- Remove all kitchen equipment