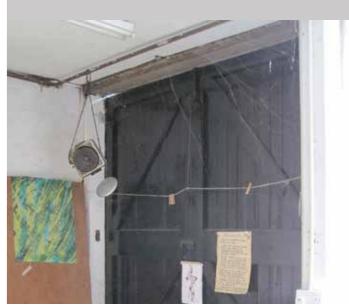

| Schedule No. 1  | Revision: 1 | Date: August 2016 |
|-----------------|-------------|-------------------|
| Location Gst3.0 |             |                   |

#### Description

- Existing canted wall between the former garage and residential accommodation (Gst 2.0 and 3.0) retained, opening formed within existing recess.
- Internal partition walls between Gst 3.0 and 4.0 to be removed. Central chimney breast retained.