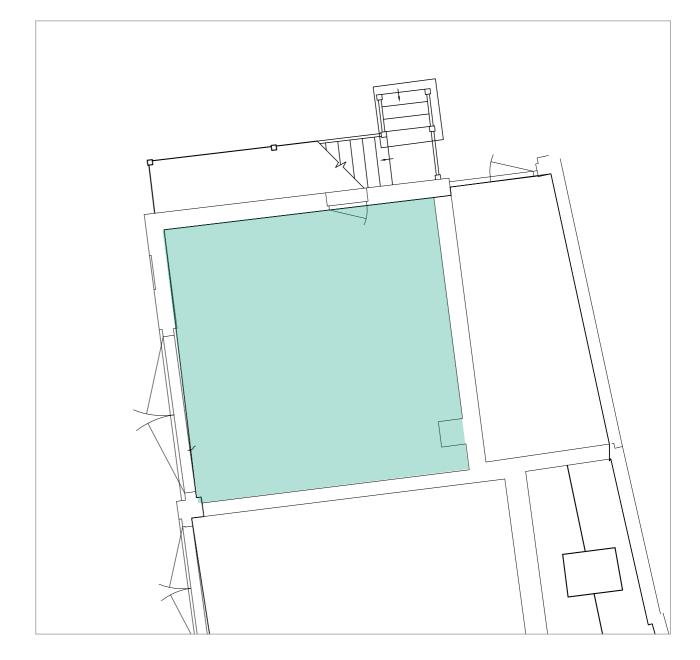

#### Project AA6250 St Michael's Convent, Ham

| Schedule No. 1  | Revision: 1 | Date: August 2016 |
|-----------------|-------------|-------------------|
| Location Gst2.0 |             |                   |

#### Description

- Internal partition walls between Gst 1.0, 2.0, 6.0 to be removed.
- Existing canted wall between the former garage and residential accommodation (Gst 2.0 and 3.0) retained, opening formed within existing recess.
- New staircase inserted
- Door opening made in existing wall between Gst 2.0 and Gst .5.0 with new door to form wc.