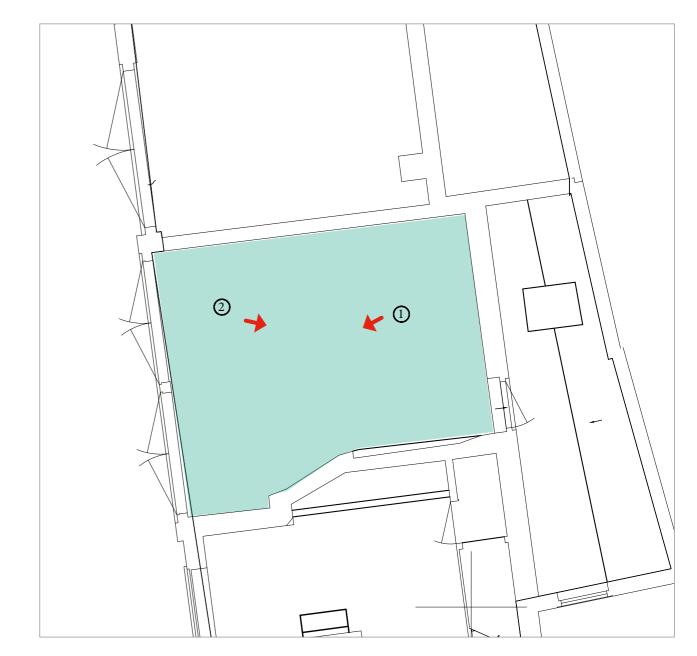

## FIRST FLOOR North West block

Project AA6250 St Michael's Convent, Ham

| Schedule No. 1 | Revision: 1 | Date: August 2016 |
|----------------|-------------|-------------------|
| Location F3.0  |             |                   |

#### Description

#### Room F3

- Architectural features retained (e.g. skirtings, window shutters, coving)
- Opening to F5.0 closed and new wall inserted
- No other alterations.

F3.0

View 1 View 2

97