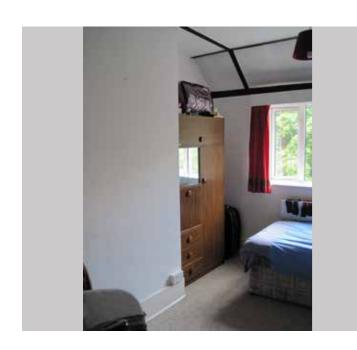

### Description.

- Internal partition walls between Fst 2.0, 3.0, 4.0, 5.0, 6.0 to be removed. New partitions inserted to provide bedroom and bathroom accommodation.
- Stairway inserted on East wall.

## Fst4.0