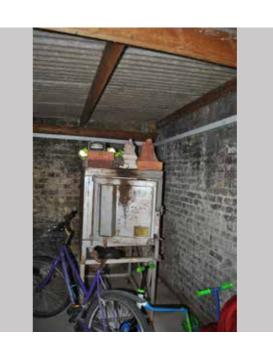

#### Description

Reroofing of single storey outbuilding

Gst6.0

Key

| Project AA6250 St Michael's Convent, Hai | Proiect : | AA6250 | St | Michael's | Convent. | Ham |
|------------------------------------------|-----------|--------|----|-----------|----------|-----|
|------------------------------------------|-----------|--------|----|-----------|----------|-----|