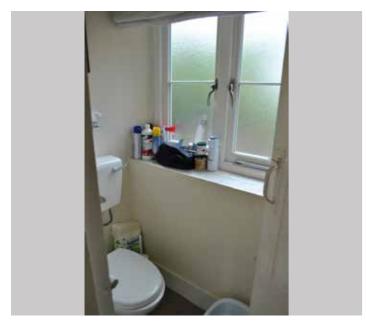

#### Description

Internal partition walls inserted in Gst 5.0 to provide wc, store and utility.