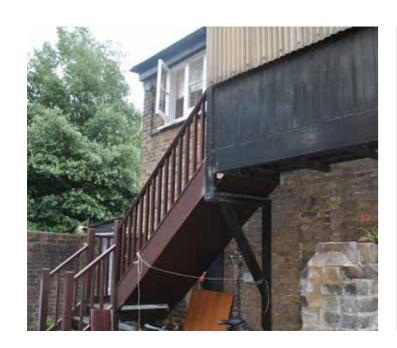

#### Description

- · Demolition of external stairs at north end.
- Internal partition walls between Gst 1.0, 2.0, 6.0 to be removed.
- Existing timber doors removed and new glazed door and screen inserted to opening with replacement sliding timber shutters (refer to external sheets).