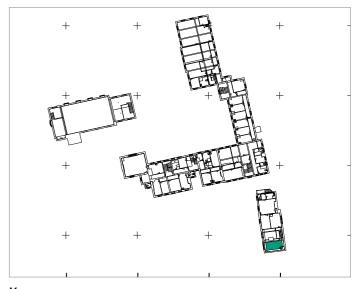

#### Project AA6250 St Michael's Convent, Ham

| Schedule No. 1  | Revision: 1 | Date: August 2016 |
|-----------------|-------------|-------------------|
| Location Gst1.0 |             |                   |

#### Description

- · Demolition of external stairs at north end.
- Internal partition walls between Gst 1.0, 2.0, 6.0 to be removed.
- Existing timber doors removed and new glazed door and screen inserted to opening with replacement sliding timber shutters (refer to external sheets).