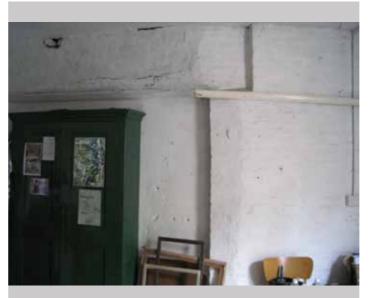

#### Project AA6250 St Michael's Convent, Ham

| Schedule No. 1  | Revision: 1 | Date: August 2016 |
|-----------------|-------------|-------------------|
| Location Gst2.0 |             |                   |

#### Description

- Internal partition walls between Gst 1.0, 2.0, 6.0 to be removed.
- Existing canted wall between the former garage and residential accommodation (Gst 2.0 and 3.0) retained, opening formed within existing recess.
- New staircase inserted
- Door opening made in existing wall between Gst 2.0 and Gst .5.0 with new door to form wc.