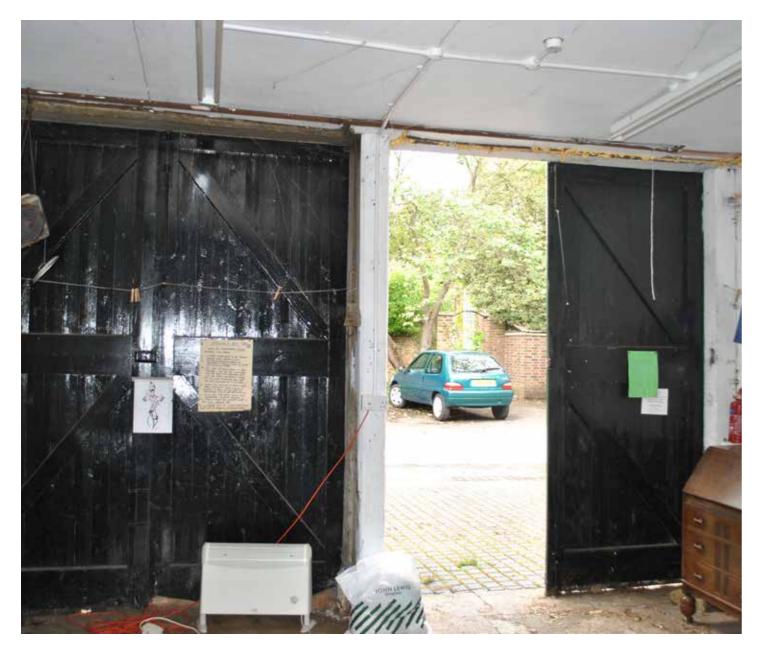

#### Project AA6250 St Michael's Convent, Ham

| Schedule No. 1  | Revision: 1 | Date: August 2016 |
|-----------------|-------------|-------------------|
| Location Gst1.0 |             |                   |

#### Description

- · Demolition of external stairs at north end.
- Internal partition walls between Gst 1.0, 2.0, 6.0 to be removed.
- Existing timber doors removed and new glazed door and screen inserted to opening with replacement sliding timber shutters (refer to external sheets).