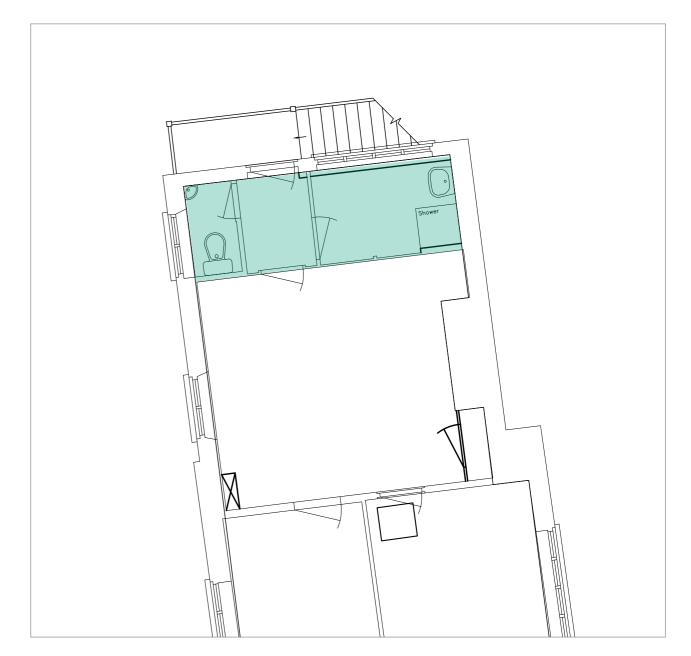

### Project AA6250 St Michael's Convent, Ham

| Schedule No. 1  | Revision: 1 | Date: August 2016 |
|-----------------|-------------|-------------------|
| Location Fst1.0 |             |                   |

### Description

- Demolition of external stairs at north end adjacent to Fst1.0
- Removal of sanitary fittings
- Partition wall between Fst1.0 and Fst2.0 removed

## Fst1.0

Key