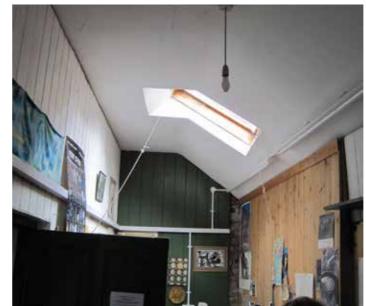

#### Description

Reroofing of single storey outbuilding

Gst6.0

Key

| Project AA6250 St Michael's Convent, Hai | Proiect : | AA6250 | St | Michael's | Convent. | Ham |
|------------------------------------------|-----------|--------|----|-----------|----------|-----|
|------------------------------------------|-----------|--------|----|-----------|----------|-----|