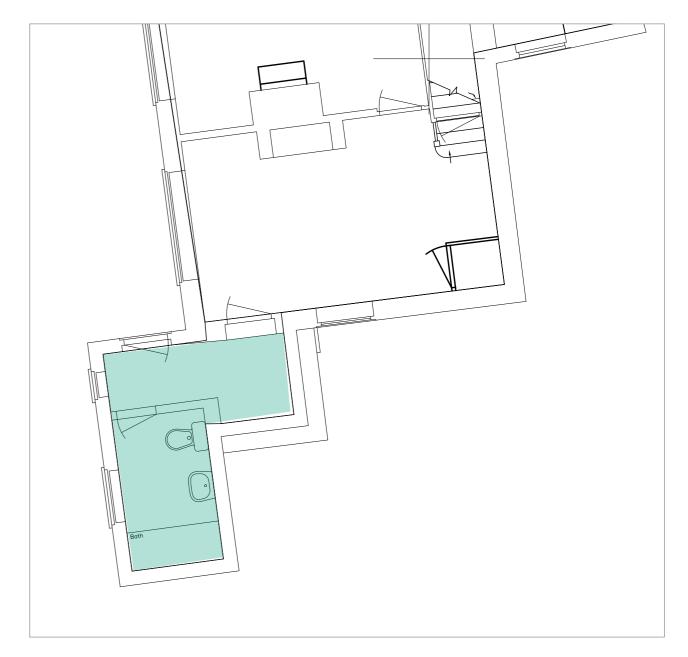

#### Description

Internal partition walls inserted in Gst 5.0 to provide wc, store and utility.

## Gst5.0

ey

| Projec <sup>*</sup> | t AA6250 | St | Michael's | Convent, | Ham |
|---------------------|----------|----|-----------|----------|-----|
|---------------------|----------|----|-----------|----------|-----|