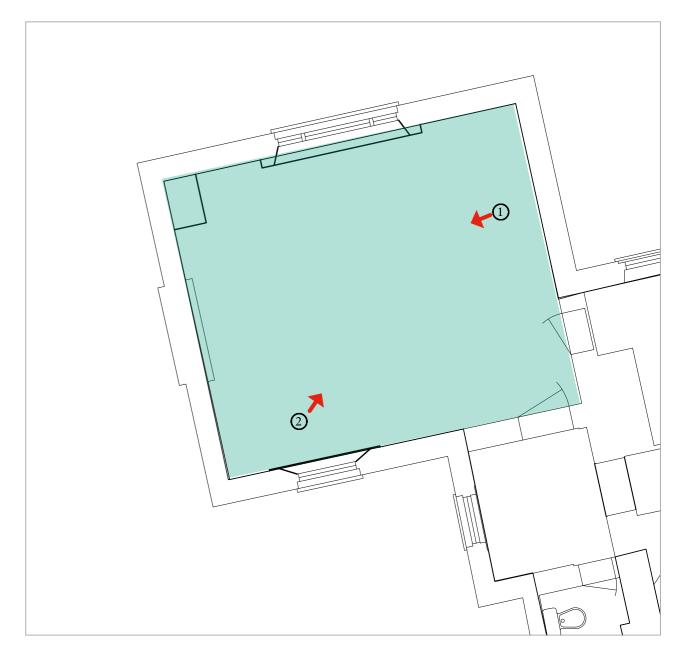

#### Project AA6250 St Michael's Convent, Ham

| Schedule No. 1  | Revision: 1 | Date: August 2016 |
|-----------------|-------------|-------------------|
| Location Gst1.0 |             |                   |

#### Description

- · Demolition of external stairs at north end.
- Internal partition walls between Gst 1.0, 2.0, 6.0 to be removed.
- Existing timber doors removed and new glazed door and screen inserted to opening with replacement sliding timber shutters (refer to external sheets).

## Gst1.0

Key