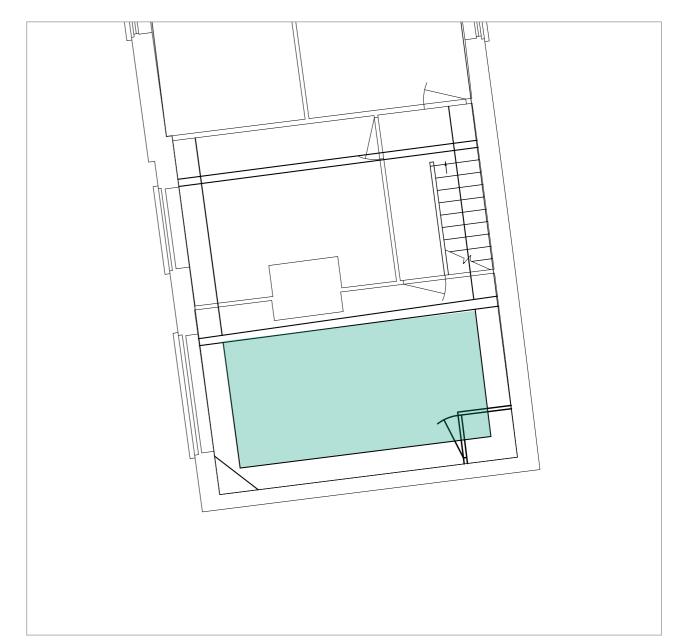

#### Project AA6250 St Michael's Convent, Ham

| Schedule No. 1  | Revision: 1 | Date: August 2016 |
|-----------------|-------------|-------------------|
| Location Gst1.0 |             |                   |

#### Description

- · Demolition of external stairs at north end.
- Internal partition walls between Gst 1.0, 2.0, 6.0 to be removed.
- Existing timber doors removed and new glazed door and screen inserted to opening with replacement sliding timber shutters (refer to external sheets).

## Gst1.0

Key