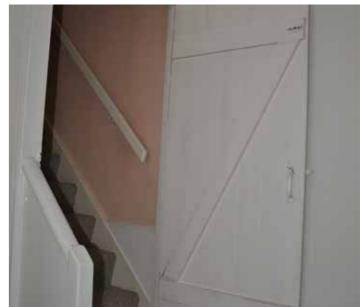

#### Project AA6250 St Michael's Convent, Ham

| Schedule No. 1  | Revision: 1 | Date: August 2016 |
|-----------------|-------------|-------------------|
| Location Gst1.0 |             |                   |

#### Description

- · Demolition of external stairs at north end.
- Internal partition walls between Gst 1.0, 2.0, 6.0 to be removed.
- Existing timber doors removed and new glazed door and screen inserted to opening with replacement sliding timber shutters (refer to external sheets).