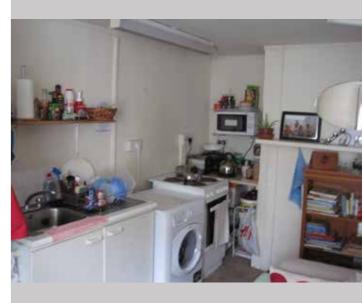

#### Project AA6250 St Michael's Convent, Ham

| Schedule No. 1  | Revision: 1 | Date: August 2016 |
|-----------------|-------------|-------------------|
| Location Gst1.0 |             |                   |

#### Description

- · Demolition of external stairs at north end.
- Internal partition walls between Gst 1.0, 2.0, 6.0 to be removed.
- Existing timber doors removed and new glazed door and screen inserted to opening with replacement sliding timber shutters (refer to external sheets).