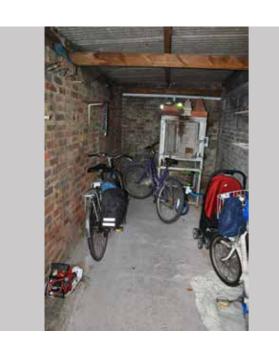

#### Description

Reroofing of single storey outbuilding

Gst6.0

Key

| Project AA6250 St Michael's Convent, Hai | Proiect : | AA6250 | St | Michael's | Convent. | Ham |
|------------------------------------------|-----------|--------|----|-----------|----------|-----|
|------------------------------------------|-----------|--------|----|-----------|----------|-----|