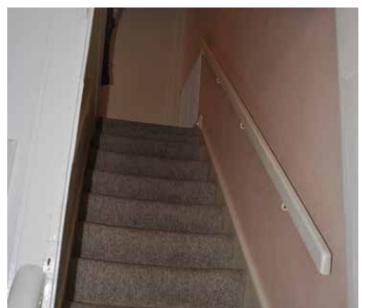

#### Description

- Internal partition walls between Gst 3.0 and 4.0 to be removed. Central chimney breast retained.
- Existing stairs removed and repositioned in Gst2.0
- Remove cupboard walls and doors on South wall

### Description

- Internal partition walls between Fst 2.0, 3.0, 4.0, 5.0, 6.0 to be removed. New partitions inserted to provide bedroom and bathroom accommodation.
- Central chimney breast retained.
- Existing stairs removed and replaced.