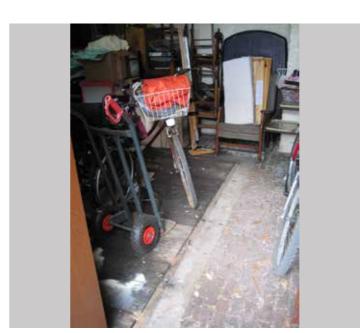

#### Project AA6250 St Michael's Convent, Ham

| Schedule No. 1  | Revision: 1 | Date: August 2016 |
|-----------------|-------------|-------------------|
| Location Gst1.0 |             |                   |

#### Description

- · Demolition of external stairs at north end.
- Internal partition walls between Gst 1.0, 2.0, 6.0 to be removed.
- Existing timber doors removed and new glazed door and screen inserted to opening with replacement sliding timber shutters (refer to external sheets).

## Gst1.0

Key