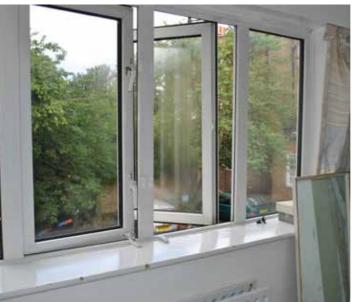

#### Description

- Internal partition walls between Fst 2.0, 3.0, 4.0, 5.0, 6.0 to be removed. New partitions inserted to provide bedroom and bathroom accommodation.
- Central chimney breast retained.
- Existing stairs removed and replaced.
- All plastic windows to be replaced with timber

### Fst6.0

Key