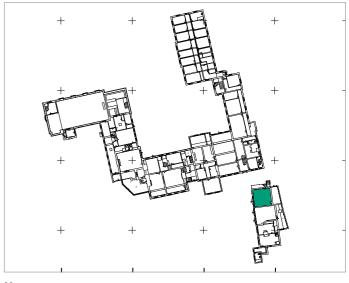

#### Project AA6250 St Michael's Convent, Ham

| Schedule No. 1  | Revision: 1 | Date: August 2016 |
|-----------------|-------------|-------------------|
| Location Gst1.0 |             |                   |

#### Description

- · Demolition of external stairs at north end.
- Internal partition walls between Gst 1.0, 2.0, 6.0 to be removed.
- Existing timber doors removed and new glazed door and screen inserted to opening with replacement sliding timber shutters (refer to external sheets).