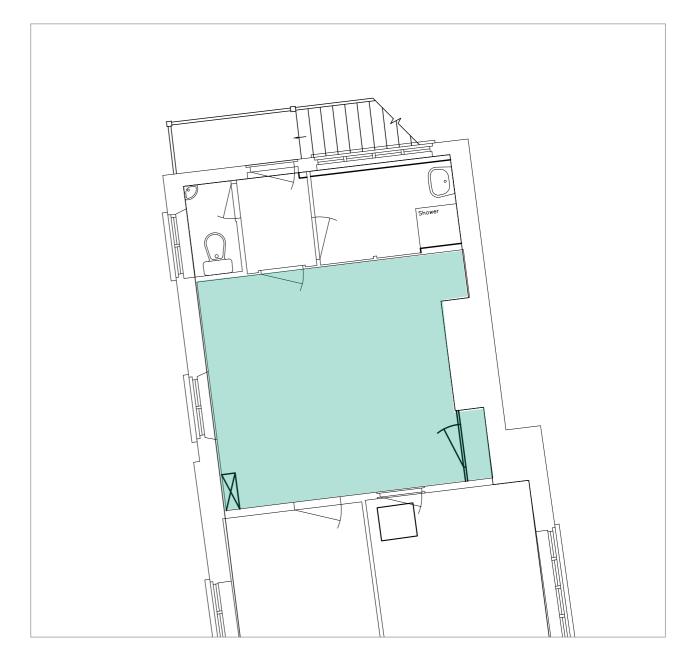

#### Project AA6250 St Michael's Convent, Ham

| Schedule No. 1  | Revision: 1 | Date: August 2016 |
|-----------------|-------------|-------------------|
| Location Gst1.0 |             |                   |

#### Description

- · Demolition of external stairs at north end.
- Internal partition walls between Gst 1.0, 2.0, 6.0 to be removed.
- Existing timber doors removed and new glazed door and screen inserted to opening with replacement sliding timber shutters (refer to external sheets).

## Gst1.0

Key