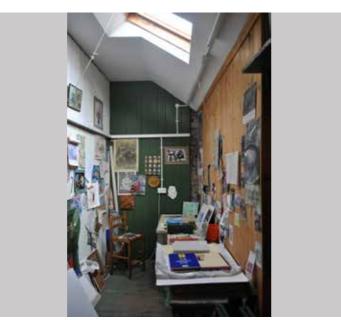

#### Description

Reroofing of single storey outbuilding

Gst6.0

Key

| Project AA6250 St Michael's Convent, Hai | Proiect : | AA6250 | St | Michael's | Convent. | Ham |
|------------------------------------------|-----------|--------|----|-----------|----------|-----|
|------------------------------------------|-----------|--------|----|-----------|----------|-----|