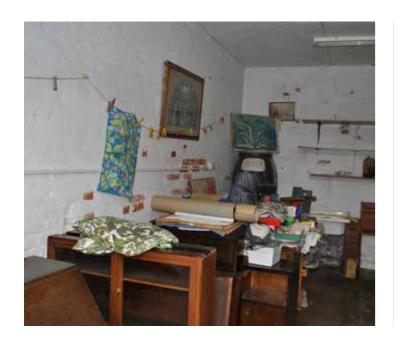

#### Project AA6250 St Michael's Convent, Ham

| Schedule No. 1  | Revision: 1 | Date: August 2016 |
|-----------------|-------------|-------------------|
| Location Gst1.0 |             |                   |

#### Description

- · Demolition of external stairs at north end.
- Internal partition walls between Gst 1.0, 2.0, 6.0 to be removed.
- Existing timber doors removed and new glazed door and screen inserted to opening with replacement sliding timber shutters (refer to external sheets).