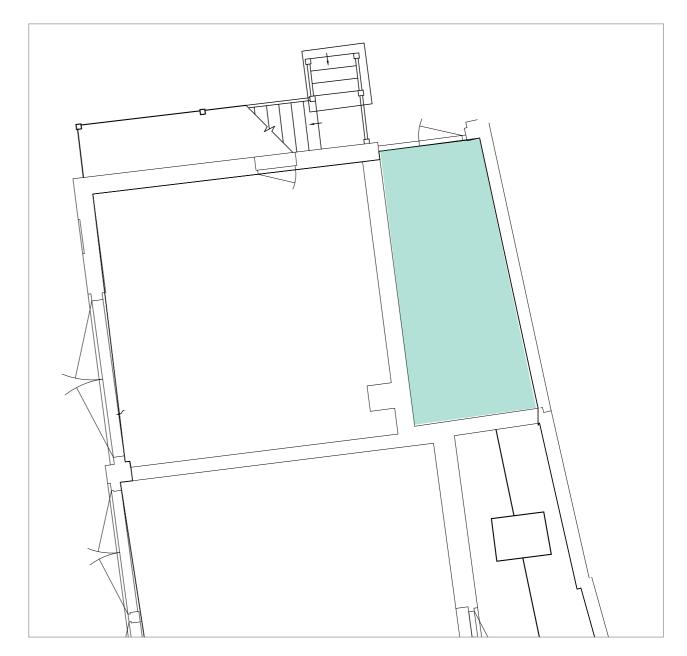

#### Description

Reroofing of single storey outbuilding

Gst6.0

Key

| Project AA6250 St Michael's Convent, Hai | Proiect : | AA6250 | St | Michael's | Convent. | Ham |
|------------------------------------------|-----------|--------|----|-----------|----------|-----|
|------------------------------------------|-----------|--------|----|-----------|----------|-----|