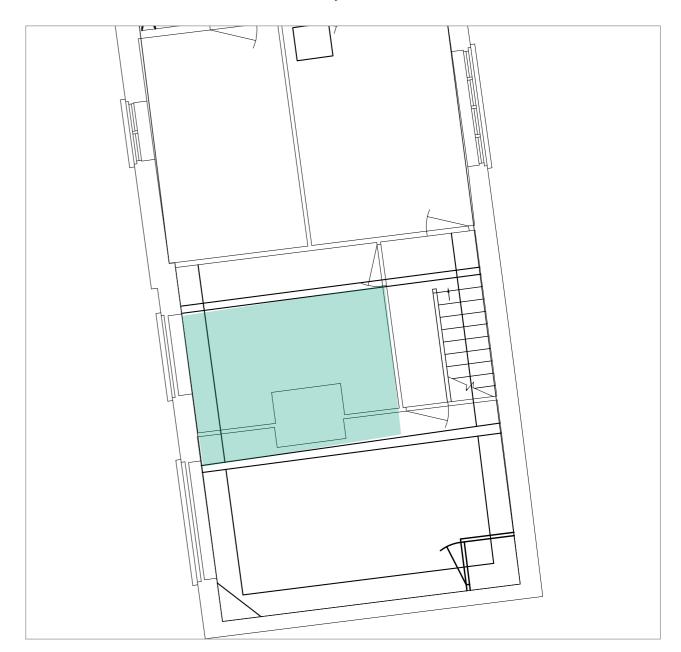

### Description.

- Internal partition walls between Fst 2.0, 3.0, 4.0, 5.0, 6.0 to be removed. New partitions inserted to provide bedroom and bathroom accommodation.
- Stairway inserted on East wall.

## Fst4.0