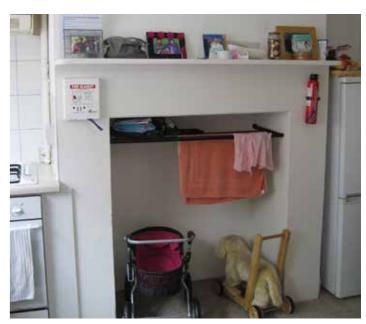

#### Project AA6250 St Michael's Convent, Ham

| Schedule No. 1  | Revision: 1 | Date: August 2016 |
|-----------------|-------------|-------------------|
| Location Gst1.0 |             |                   |

#### Description

- · Demolition of external stairs at north end.
- Internal partition walls between Gst 1.0, 2.0, 6.0 to be removed.
- Existing timber doors removed and new glazed door and screen inserted to opening with replacement sliding timber shutters (refer to external sheets).