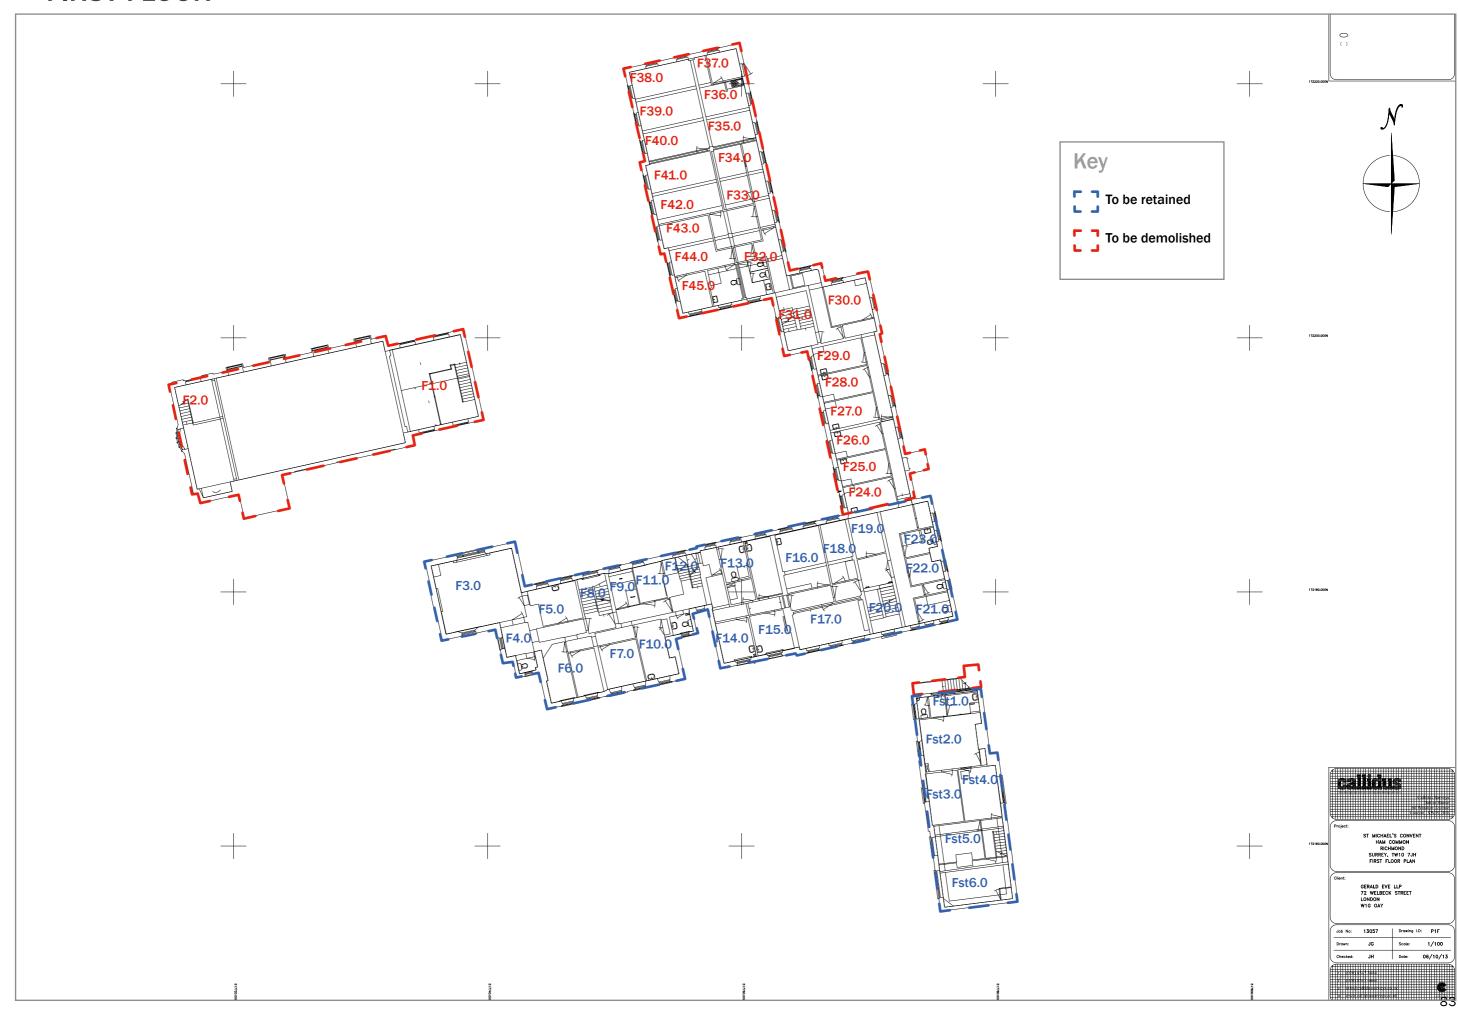

August 2016 |
|-----------------|-------------|-------------------|
| Location Gst6.0 |             |                   |

#### Description

Reroofing of single storey outbuilding

Gst6.0



Key













| Project AA6250 St Michael's Convent, Hai | Proiect : | AA6250 | St | Michael's | Convent. | Ham |
|------------------------------------------|-----------|--------|----|-----------|----------|-----|
|------------------------------------------|-----------|--------|----|-----------|----------|-----|

| Schedule No. 1  | Revision: 1 | Date: August 2016 |
|-----------------|-------------|-------------------|
| Location Gst7.0 |             |                   |

#### Description

• Demolition of single storey porch (Gst 7.0) at the south west corner.

Gst7.0



Key







# FIRST FLOOR





### Project AA6250 St Michael's Convent, Ham

| Schedule No. 1  | Revision: 1 | Date: August 2016 |
|-----------------|-------------|-------------------|
| Location Fst1.0 |             |                   |

### Description

- Demolition of external stairs at north end adjacent to Fst1.0
- Removal of sanitary fittings
- Partition wall between Fst1.0 and Fst2.0 removed

## Fst1.0



Key



















#### Project AA6250 St Michael's Convent, Ham

| Schedule No. 1  | Revision: 1 | Date: August 2016 |
|-----------------|-------------|-------------------|
| Location Fst2.0 |             |                   |

### Description

- Partition wall between Fst1.0 and Fst2.0 removed
- Internal partition walls between Fst 2.0, 3.0, 4.0, 5.0, 6.0 to be removed. New partitions inserted to prov