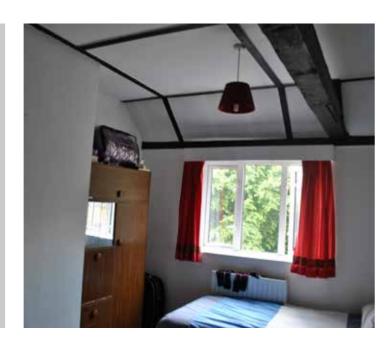

### Description.

- Internal partition walls between Fst 2.0, 3.0, 4.0, 5.0, 6.0 to be removed. New partitions inserted to provide bedroom and bathroom accommodation.
- Stairway inserted on East wall.

## Fst4.0