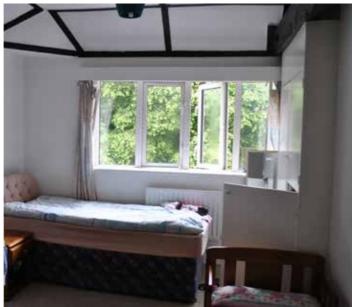

#### Description

- Internal partition walls between Fst 2.0, 3.0, 4.0, 5.0, 6.0 to be removed. New partitions inserted to provide bedroom and bathroom accommodation.
- Central chimney breast retained.
- Existing stairs removed and replaced.
- All plastic windows to be replaced with timber

### Fst6.0

Key