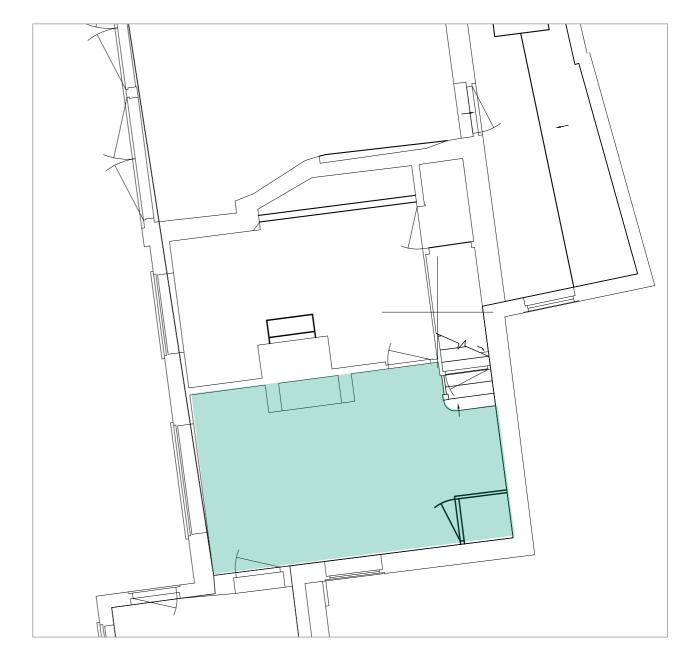

#### Description

- Internal partition walls between Gst 1.0, 2.0, 6.0 to be removed.
- Existing canted wall between the former garage and residential accommodation (Gst 2.0 and 3.0) retained, opening formed within existing recess.
- New staircase inserted
- Door opening made in existing wall between Gst 2.0 and Gst .5.0 with new door to form wc.

### **Gst2.0**

View 1 View 2

| Project AA6250 St Michael's Convent, Hai | Proiect : | AA6250 | St | Michael's | Convent. | Ham |
|------------------------------------------|-----------|--------|----|-----------|----------|-----|
|------------------------------------------|-----------|--------|----|-----------|----------|-----|