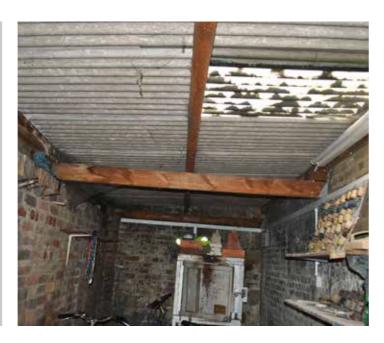

#### Description

Reroofing of single storey outbuilding

Gst6.0

Key

| Project AA6250 St Michael's Convent, Hai | Proiect : | AA6250 | St | Michael's | Convent. | Ham |
|------------------------------------------|-----------|--------|----|-----------|----------|-----|
|------------------------------------------|-----------|--------|----|-----------|----------|-----|