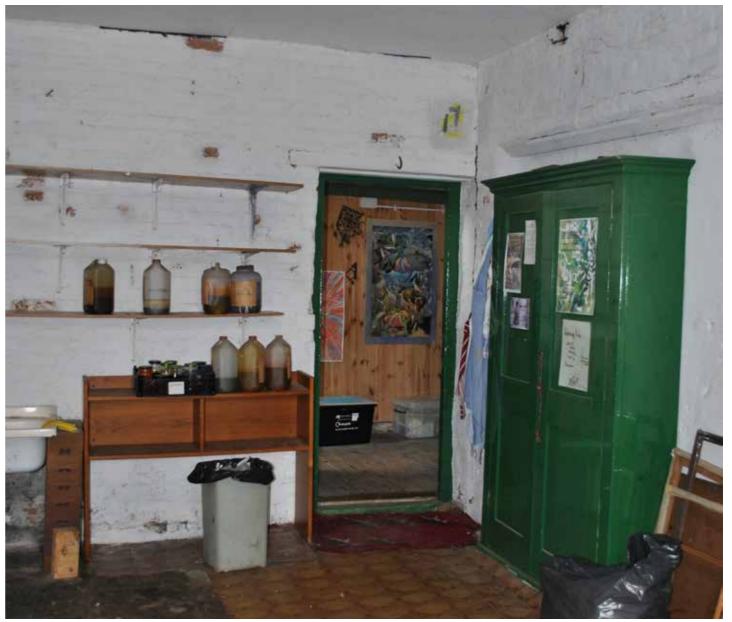

#### Project AA6250 St Michael's Convent, Ham

| Schedule No. 1  | Revision: 1 | Date: August 2016 |
|-----------------|-------------|-------------------|
| Location Gst2.0 |             |                   |

#### Description

- Internal partition walls between Gst 1.0, 2.0, 6.0 to be removed.
- Existing canted wall between the former garage and residential accommodation (Gst 2.0 and 3.0) retained, opening formed within existing recess.
- New staircase inserted
- Door opening made in existing wall between Gst 2.0 and Gst .5.0 with new door to form wc.