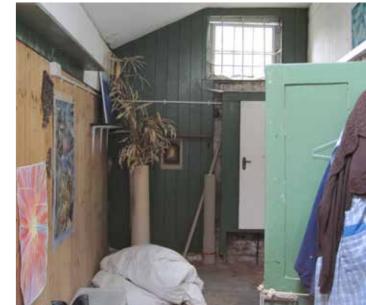

#### Description

Reroofing of single storey outbuilding

Gst6.0

Key

| Project AA6250 St Michael's Convent, Hai | Proiect : | AA6250 | St | Michael's | Convent. | Ham |
|------------------------------------------|-----------|--------|----|-----------|----------|-----|
|------------------------------------------|-----------|--------|----|-----------|----------|-----|