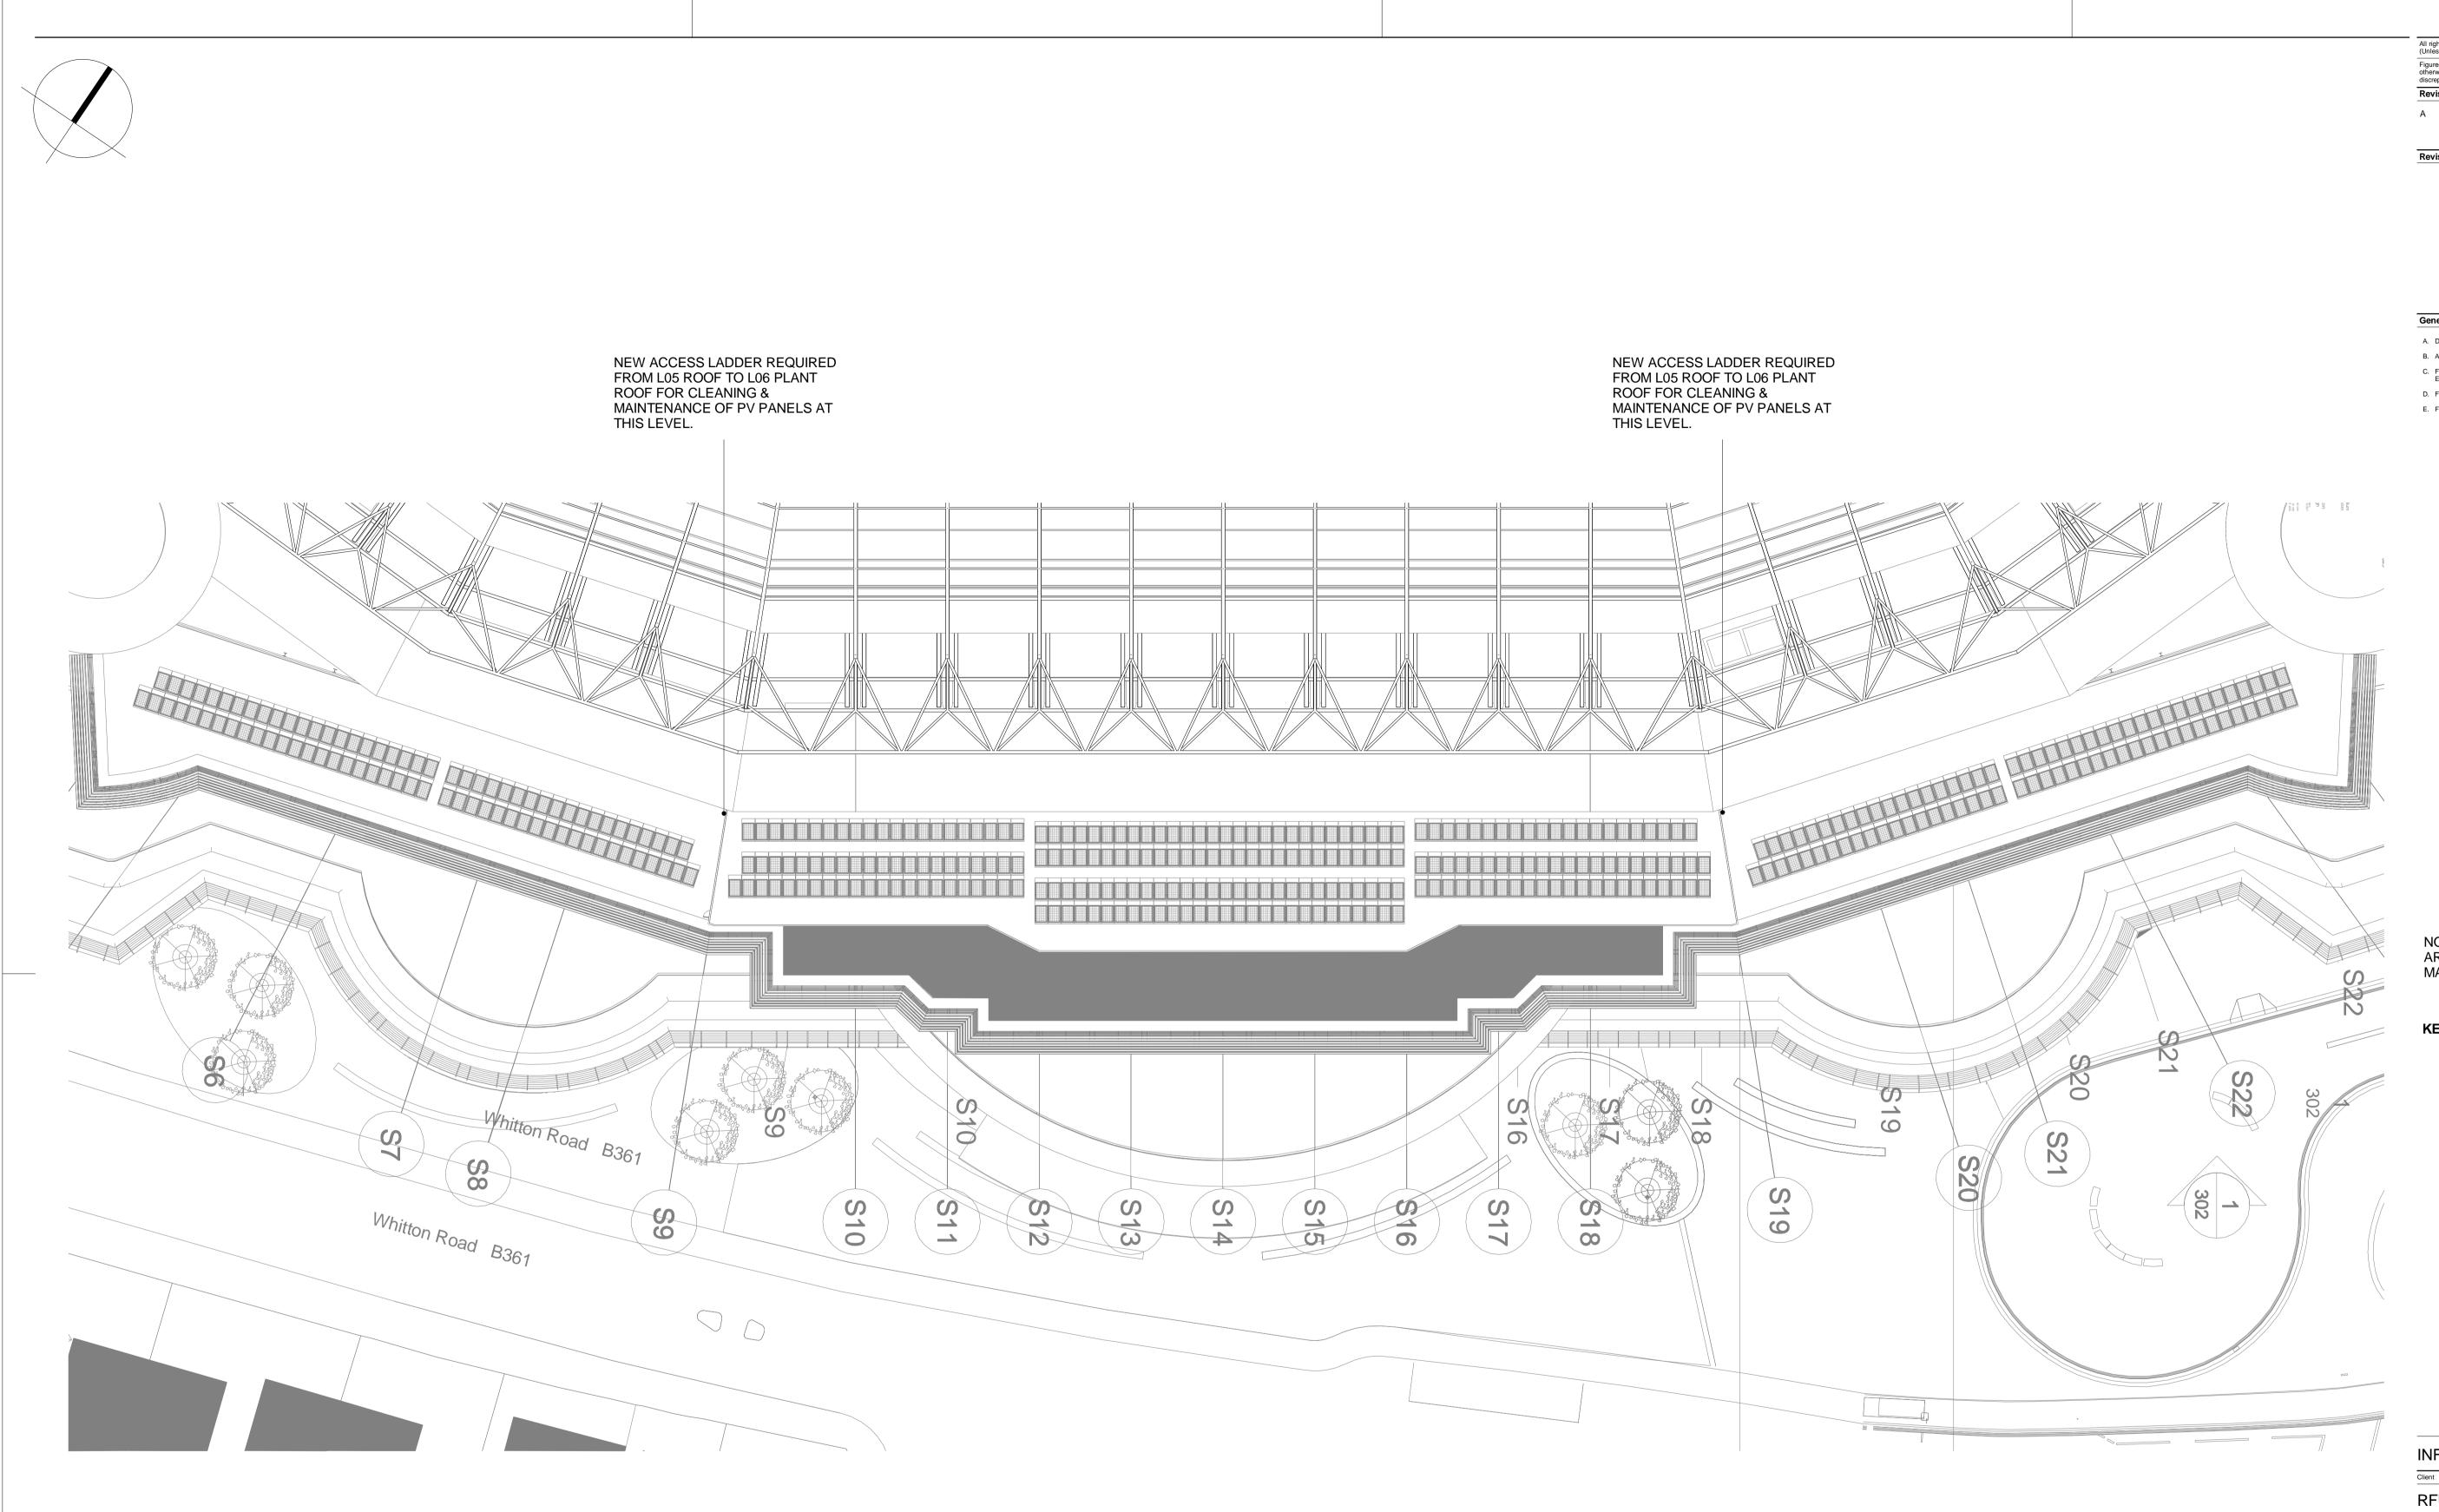

# 408 PV PANELS TOTAL COVERAGE OF APPROXIMATELY 490M2

## NOTE: AREA OF PV COVERAGE SUBJECT TO MANUFACTURER REQUIREMENTS

## Project TWICKENHAM STADIUM

EAST STAND EXTENSION Drawing title

SOUTH STAND PV STUDY

1 : 250 File ref East Stand Extension Drawn by Date drawn 27.09.16 ML Checked by Date checked JB 27.09.16

Revision

А

Scale at A1