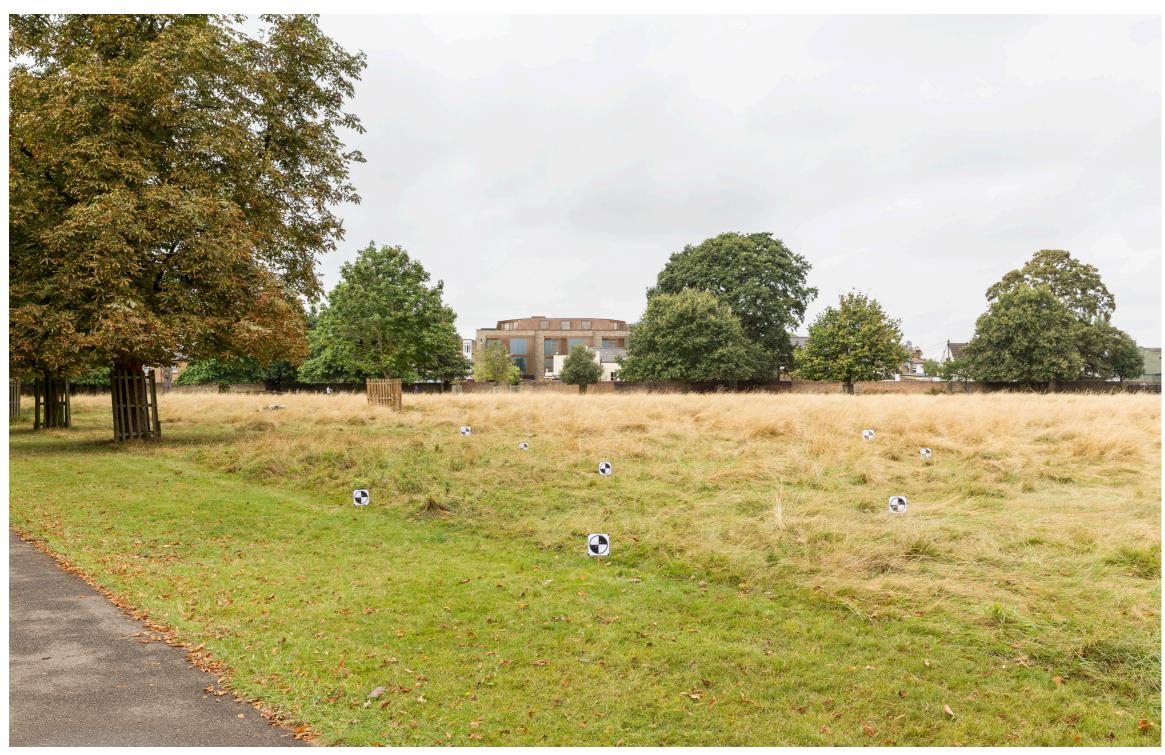

| Rev:<br>- | Date:<br>05/12/2016 | Description:<br>Issued for Planning                                                                                                                                                                            | Project                         | 63-71                                          | High | Street | t, Ham | pton    | Hill |  |
|-----------|---------------------|----------------------------------------------------------------------------------------------------------------------------------------------------------------------------------------------------------------|---------------------------------|------------------------------------------------|------|--------|--------|---------|------|--|
|           |                     |                                                                                                                                                                                                                | <sup>Dwg no:</sup> 1525 / PA.32 |                                                |      |        |        |         |      |  |
|           |                     |                                                                                                                                                                                                                |                                 | Drawing: Proposed Bushy Park view looking west |      |        |        |         |      |  |
| checked   | on site. All omiss  | this drawing. All dimensions in millimeters. All dimensions to be<br>ons and discrepancies to be reported to the architect im mediately. Thi<br>and Designers. Use of these drawings must be authorised by 3s. | Date:<br>Scale:                 |                                                |      |        | C<br>- | D<br>3s | Rev: |  |