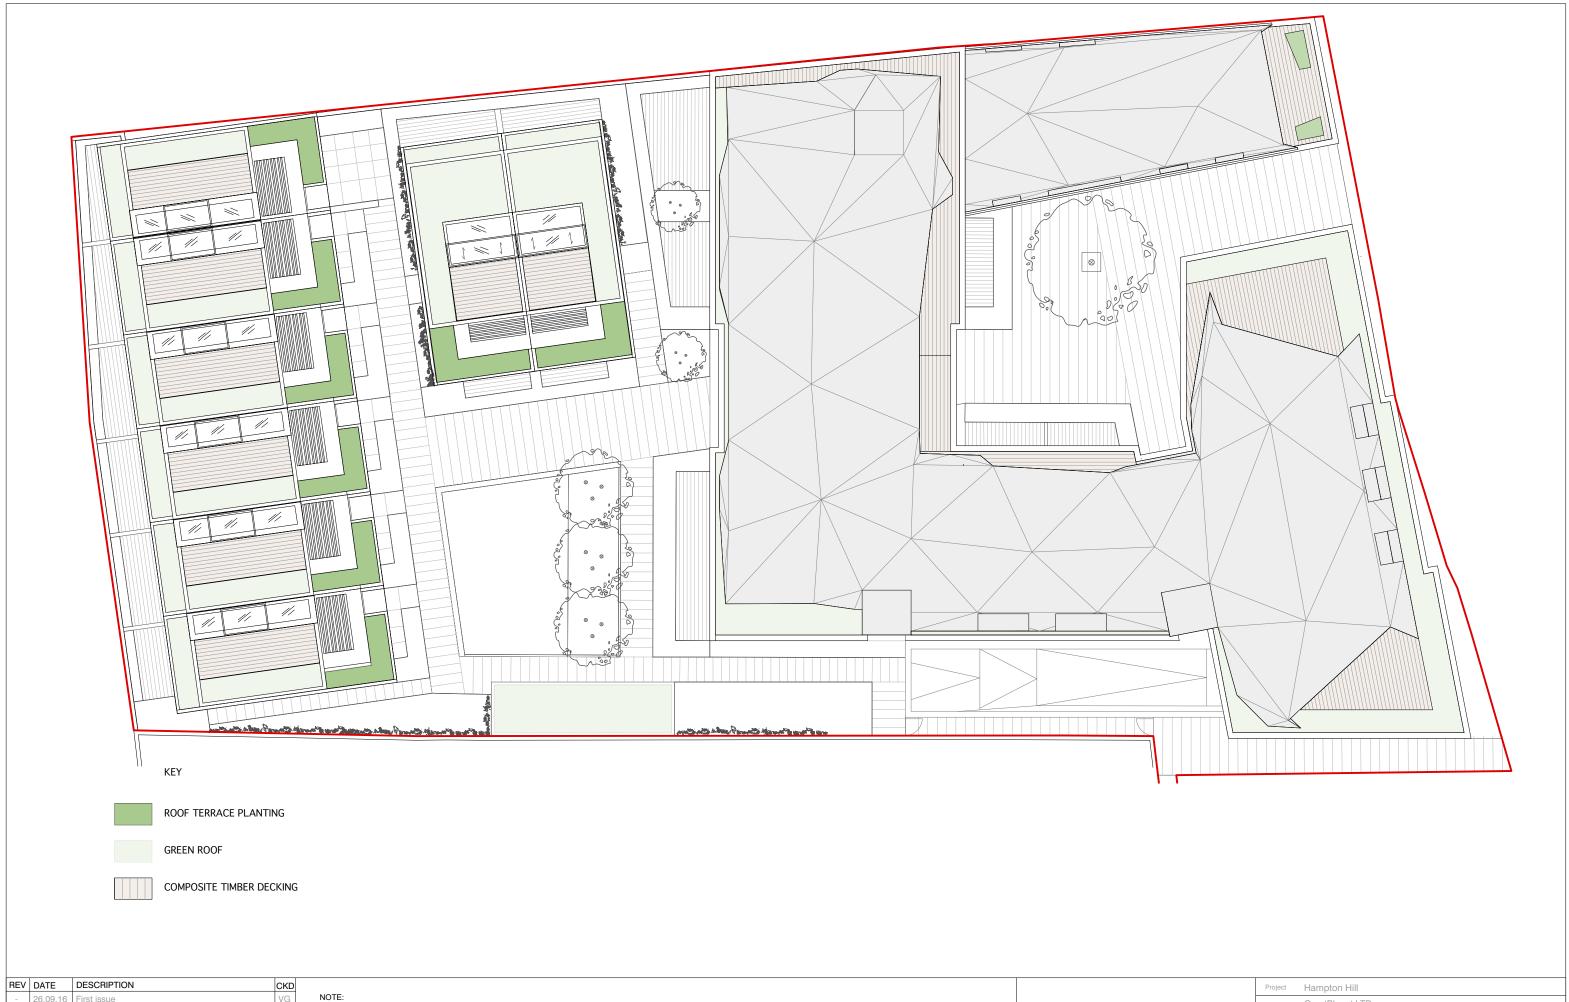

Bradley-Hole Schoenaich Landscape Architects

Greystone House Sudbrook Lane Richmond TW10 7AT +44 (0)20 8939 1749 info@bhsla.co.uk

| Project   | Hampton Hill    |  |  |
|-----------|-----------------|--|--|
| Client    | GreatPlanet LTD |  |  |
| Drg title | ROOF PLAN       |  |  |
| Drg nr    | 561.D.02        |  |  |
| Scale     | 1:200 @ A3      |  |  |
| Status    | PLANNING        |  |  |
| Drawn     | TS Checked VG   |  |  |