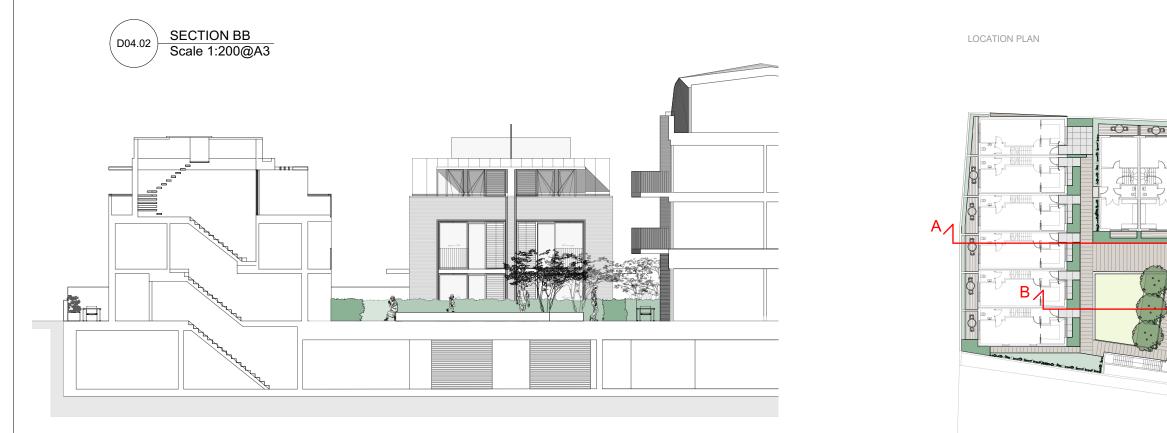

Bradley-Hole Schoenaich Landscape Architects

Greystone House Sudbrook Lane Richmond TW10 7AT +44 (0)20 8939 1749 info@bhsla.co.uk

| Project   | Hampton Hill    |
|-----------|-----------------|
| Client    | GreatPlanet LTD |
| Drg title | SECTIONS AA BB  |
| Drg nr    | 561.D.04        |
| Scale     | 1:200 @ A3      |
| Status    | PLANNING        |
| Drawn     | TS Checked VG   |