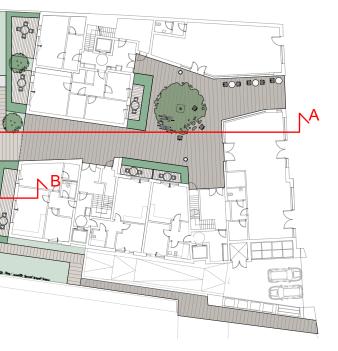

Bradley-Hole Schoenaich Landscape Architects

Greystone House Sudbrook Lane Richmond TW10 7AT +44 (0)20 8939 1749 info@bhsla.co.uk

| Project   | Hampton Hill    |
|-----------|-----------------|
| Client    | GreatPlanet LTD |
| Drg title | SECTIONS AA BB  |
| Drg nr    | 561.D.04        |
| Scale     | 1:200 @ A3      |
| Status    | PLANNING        |
| Drawn     | TS Checked VG   |