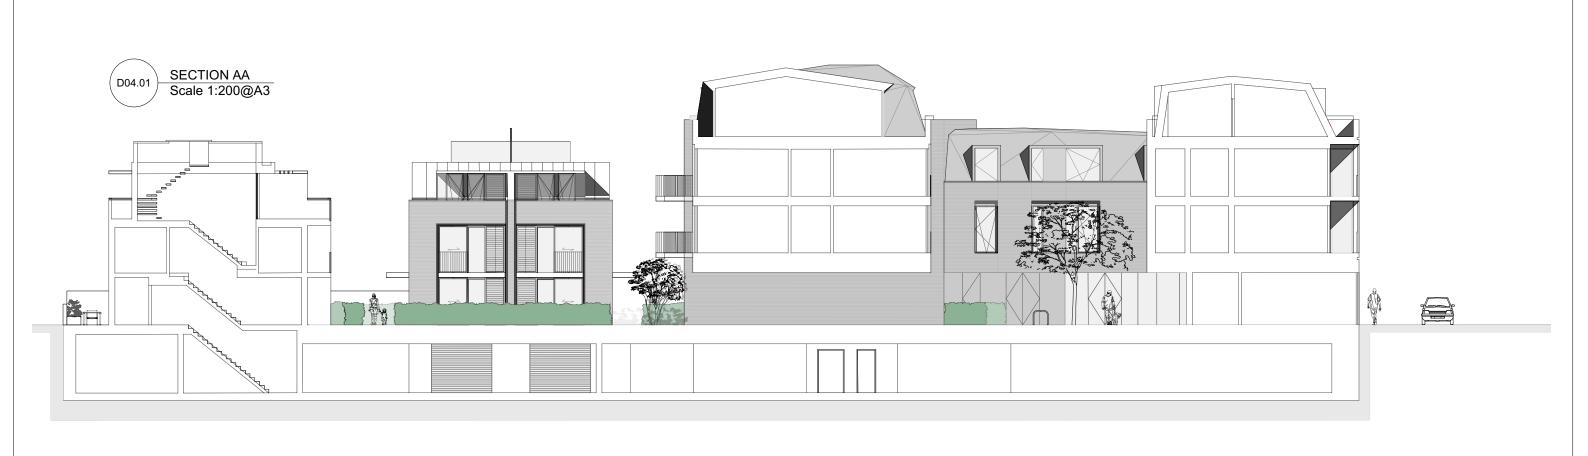

Bradley-Hole Schoenaich Landscape Architects

Greystone House Sudbrook Lane Richmond TW10 7AT +44 (0)20 8939 1749 info@bhsla.co.uk

| Project   | Hampton Hill    |
|-----------|-----------------|
| Client    | GreatPlanet LTD |
| Drg title | SECTIONS AA BB  |
| Drg nr    | 561.D.04        |
| Scale     | 1:200 @ A3      |
| Status    | PLANNING        |
| Drawn     | TS Checked VG   |