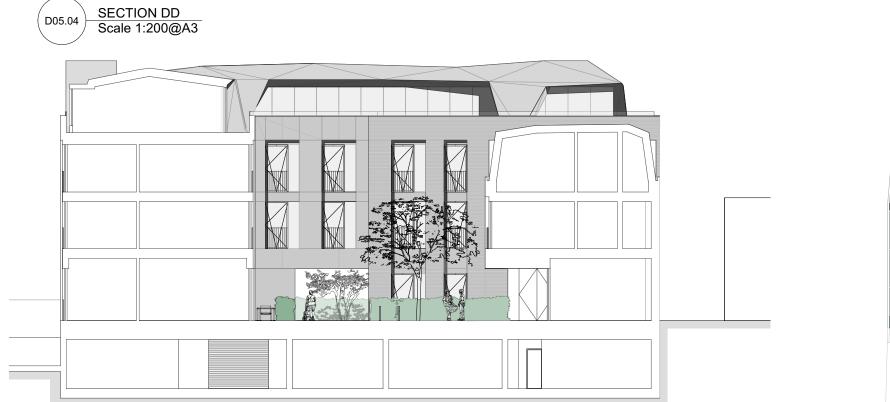

Bradley-Hole Schoenaich Landscape Architects

Greystone House Sudbrook Lane Richmond TW10 7AT +44 (0)20 8939 1749 info@bhsla.co.uk

| Project   | Hampton Hill    |
|-----------|-----------------|
| Client    | GreatPlanet LTD |
| Drg title | SECTIONS CC DD  |
| Drg nr    | 561.D.05        |
| Scale     | 1:200 @ A3      |
| Status    | PLANNING        |
| Drawn     | TS Checked VG   |
|           |                 |