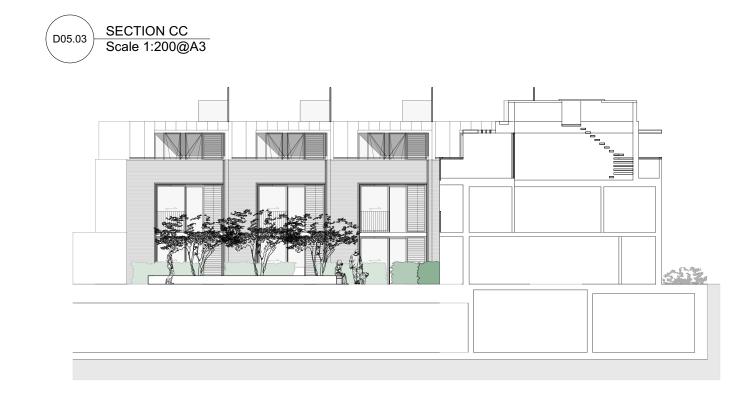

Bradley-Hole Schoenaich Landscape Architects

Greystone House Sudbrook Lane Richmond TW10 7AT +44 (0)20 8939 1749 info@bhsla.co.uk

| Project   | Hampton Hill    |
|-----------|-----------------|
| Client    | GreatPlanet LTD |
| Drg title | SECTIONS CC DD  |
| Drg nr    | 561.D.05        |
| Scale     | 1:200 @ A3      |
| Status    | PLANNING        |
| Drawn     | TS Checked VG   |
|           |                 |