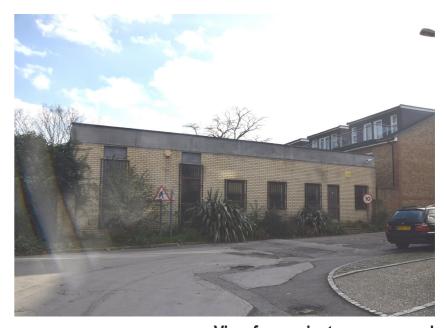

## 5.0 Contextual Analysis - Existing Photographs

5.3 High Street Hampton Hill - Neighbouring Buildings

73-75 High Street

Rear site to 73-75 Currently being developed into residential

Office bulding located in northwest corner of the Site View from private access road

View from private access road