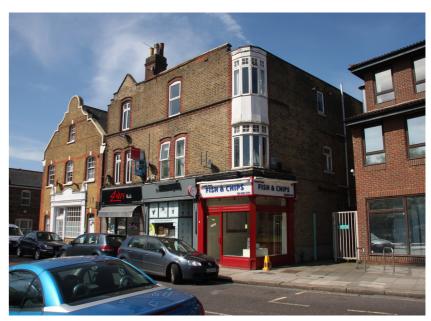

## 5.0 Contextual Analysis - Existing Photographs

5.3 High Street Hampton Hill - Neighbouring Buildings

Locally Listed 55 High Street

55-61 High Street looking North

55-61 High Street looking South

Side elevation to no.55 and access to rear Mews