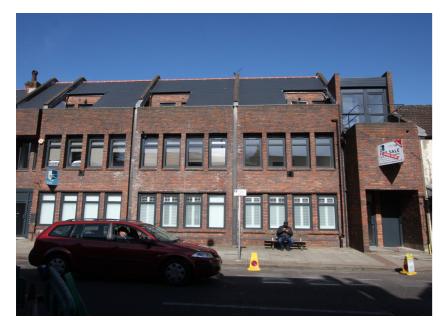

1-5 The Mews - Office development partially converted into private residential overlooking the Site of 63-71