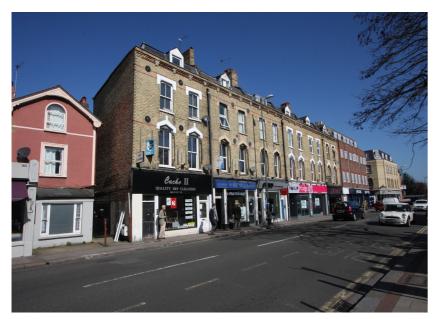

## 5.0 Contextual Analysis - Existing Photographs

5.4 High Street Hampton Hill - Building Types and Scale

3 storey office converted to residential

3 storey mews offices converted to residential

Tall 2 and 3 storey buildings with set back roofs

Tall 4 storey terraced buildings with mansard roofs

Tall 4 storey corner building with mansard roof

Tall 4 storey corner building with mansard roof