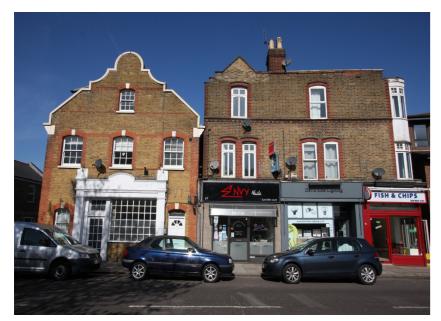

## 5.0 Contextual Analysis - Existing Photographs

5.3 High Street Hampton Hill - Neighbouring Buildings

Locally Listed 55 High Street

55-61 High Street looking North

55-61 High Street looking South

Side elevation to no.55 and access to rear Mews