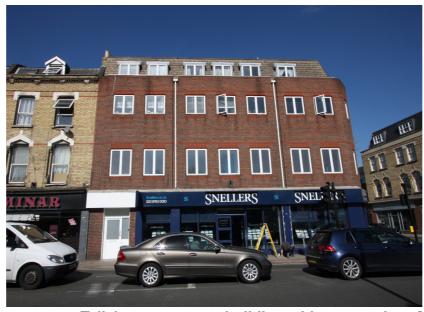

## 5.0 Contextual Analysis - Existing Photographs

5.4 High Street Hampton Hill - Building Types and Scale

3 storey office converted to residential

3 storey mews offices converted to residential

Tall 2 and 3 storey buildings with set back roofs