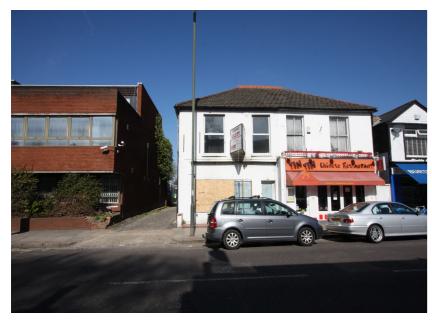

## 5.0 Contextual Analysis - Existing Photographs

5.3 High Street Hampton Hill - Neighbouring Buildings

73-75 High Street

Rear site to 73-75 Currently being developed into residential

Office bulding located in northwest corner of the Site View from private access road