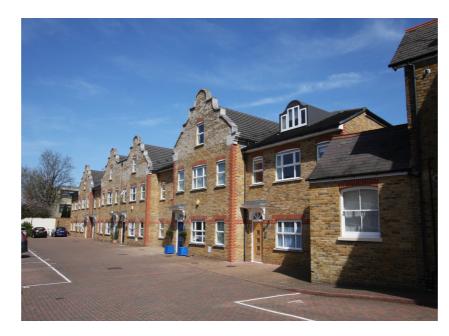

## 5.0 Contextual Analysis - Existing Photographs

5.3 High Street Hampton Hill - Neighbouring Buildings

Locally Listed 55 High Street

55-61 High Street looking North

55-61 High Street looking South

Side elevation to no.55 and access to rear Mews

1-5 The Mews - Office development partially converted into private residential overlooking the Site of 63-71