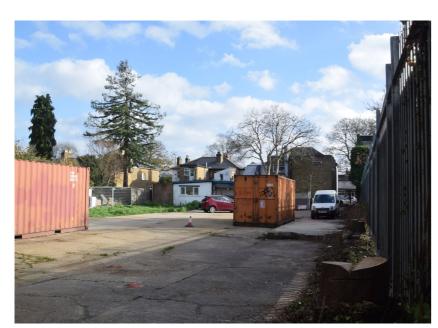

## 5.0 Contextual Analysis - Existing Photographs

5.3 High Street Hampton Hill - Neighbouring Buildings

73-75 High Street

Rear site to 73-75 Currently being developed into residential

Office bulding located in northwest corner of the Site View from private access road

View from private access road