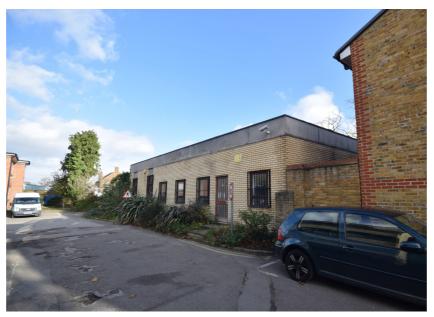

## 5.0 Contextual Analysis - Existing Photographs

5.3 High Street Hampton Hill - Neighbouring Buildings

73-75 High Street

Rear site to 73-75 Currently being developed into residential

Office bulding located in northwest corner of the Site View from private access road

View from private access road