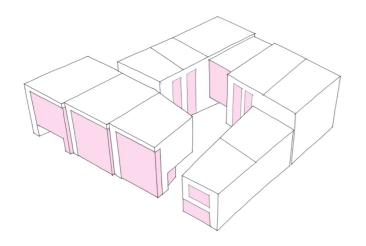

## 7.0 Design Proposals - Architecture 7.3 Building Concept

- Place making:
- Two interlinked courtyards
- Cars underground;
- Space for people and landscape;

- Solidity and permeability:
  - Carved brick forms with metal and glass facade infill;
  - More open metal facade to the High Street with brick piers and parapets, and stacked windows and recessed balconies;
  - Tall punctured openings within courtyard;

- Facetted and angled to break down scale;
- Set back from lower floors to diminish scale:
- Integrated photovoltaics to provide renewable energy and contribute to carbon reduction;

Recessed Balconies to provide: