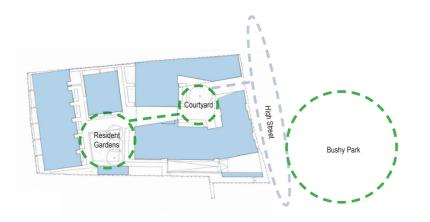

## 7.0 Design Proposals - Architecture 7.3 Building Concept

- Place making:
- Two interlinked courtyards
- Cars underground;
- Space for people and landscape;

- Solidity and permeability:
  - Carved brick forms with metal and glass facade infill;
  - More open metal facade to the High Street with brick piers and parapets, and stacked windows and recessed balconies;
  - Tall punctured openings within courtyard;