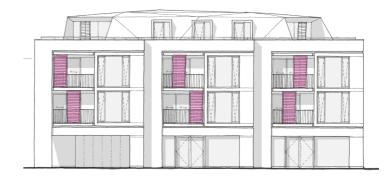

## 7.0 Design Proposals - Architecture 7.3 Building Concept

- Place making:
- Two interlinked courtyards
- Cars underground;
- Space for people and landscape;

- Solidity and permeability:
  - Carved brick forms with metal and glass facade infill;
  - More open metal facade to the High Street with brick piers and parapets, and stacked windows and recessed balconies;
  - Tall punctured openings within courtyard;

- Facetted and angled to break down scale;
- Set back from lower floors to diminish scale:
- Integrated photovoltaics to provide renewable energy and contribute to carbon reduction;

Recessed Balconies to provide:

Repeated corner living spaces:

٠

- Light and airy living spaces sit forward and recessed balconies set back;
- Open views to the park;
- Legibility and verticality to facade;
- Corner returns reference oriel window to no.61;

#### 63 - 71 High Street, Hampton Hill

٠

- Depth and relief to facade; - Privacy to bedrooms behind balconies; - Essential amenity space; - Life to the street;

Sliding screens:

- Movement and Life;

- Privacy to balconies and bedrooms; - Layering, depth and variety to facade; - Verticality and human scale;