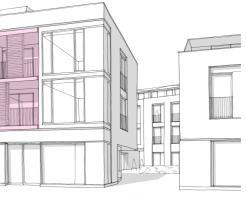

## 7.0 Design Proposals - Architecture 7.3 Building Concept

- Place making:
- Two interlinked courtyards
- Cars underground;
- Space for people and landscape;

- Solidity and permeability:
  - Carved brick forms with metal and glass facade infill;
  - More open metal facade to the High Street with brick piers and parapets, and stacked windows and recessed balconies;
  - Tall punctured openings within courtyard;

- Facetted and angled to break down scale;
- Set back from lower floors to diminish scale:
- Integrated photovoltaics to provide renewable energy and contribute to carbon reduction;

Recessed Balconies to provide:

Repeated corner living spaces:

٠

- Light and airy living spaces sit forward and recessed balconies set back;
- Open views to the park;
- Legibility and verticality to facade;
- Corner returns reference oriel window to no.61;

#### 63 - 71 High Street, Hampton Hill

٠

- Depth and relief to facade; - Privacy to bedrooms behind balconies; - Essential amenity space; - Life to the street;

Sliding screens:

- Movement and Life;

- Privacy to balconies and bedrooms; - Layering, depth and variety to facade; - Verticality and human scale;