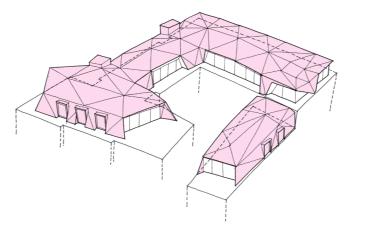

## 7.0 Design Proposals - Architecture 7.3 Building Concept

- Place making:
- Two interlinked courtyards
- Cars underground;
- Space for people and landscape;

- Solidity and permeability:
  - Carved brick forms with metal and glass facade infill;
  - More open metal facade to the High Street with brick piers and parapets, and stacked windows and recessed balconies;
  - Tall punctured openings within courtyard;

- Facetted and angled to break down scale;
- Set back from lower floors to diminish scale:
- Integrated photovoltaics to provide renewable energy and contribute to carbon reduction;

Recessed Balconies to provide: