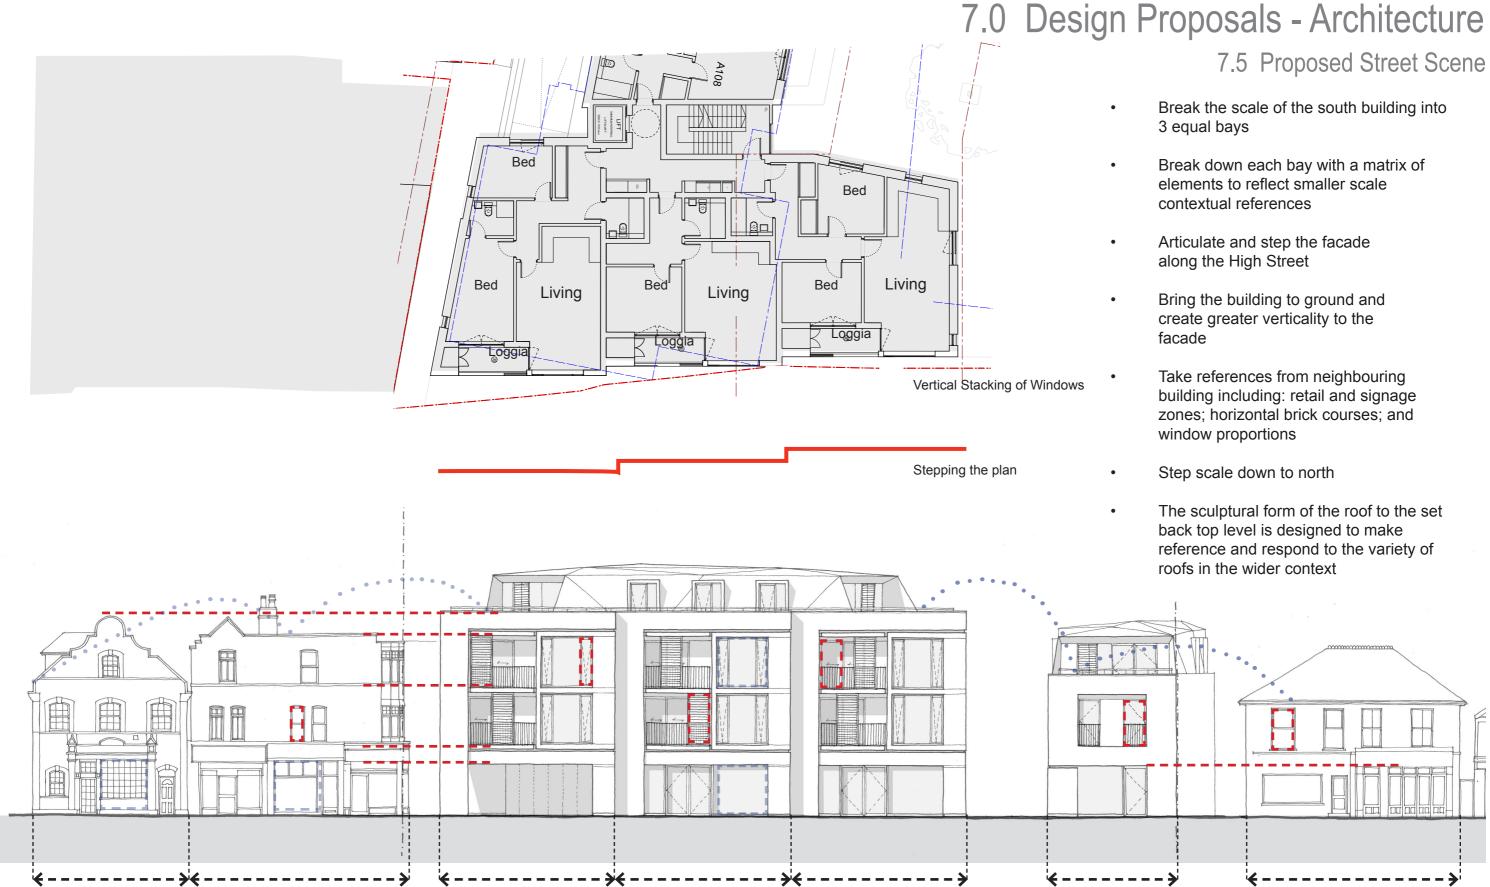

## 7.0 Design Proposals - Architecture 7.3 Building Concept

- Place making:
- Two interlinked courtyards
- Cars underground;
- Space for people and landscape;

- Solidity and permeability:
  - Carved brick forms with metal and glass facade infill;
  - More open metal facade to the High Street with brick piers and parapets, and stacked windows and recessed balconies;
  - Tall punctured openings within courtyard;

- Facetted and angled to break down scale;
- Set back from lower floors to diminish scale:
- Integrated photovoltaics to provide renewable energy and contribute to carbon reduction;

Recessed Balconies to provide:

Repeated corner living spaces:

٠

- Light and airy living spaces sit forward and recessed balconies set back;
- Open views to the park;
- Legibility and verticality to facade;
- Corner returns reference oriel window to no.61;

#### 63 - 71 High Street, Hampton Hill

٠

- Depth and relief to facade; - Privacy to bedrooms behind balconies; - Essential amenity space; - Life to the street;

Sliding screens:

- Movement and Life;

- Privacy to balconies and bedrooms; - Layering, depth and variety to facade; - Verticality and human scale;