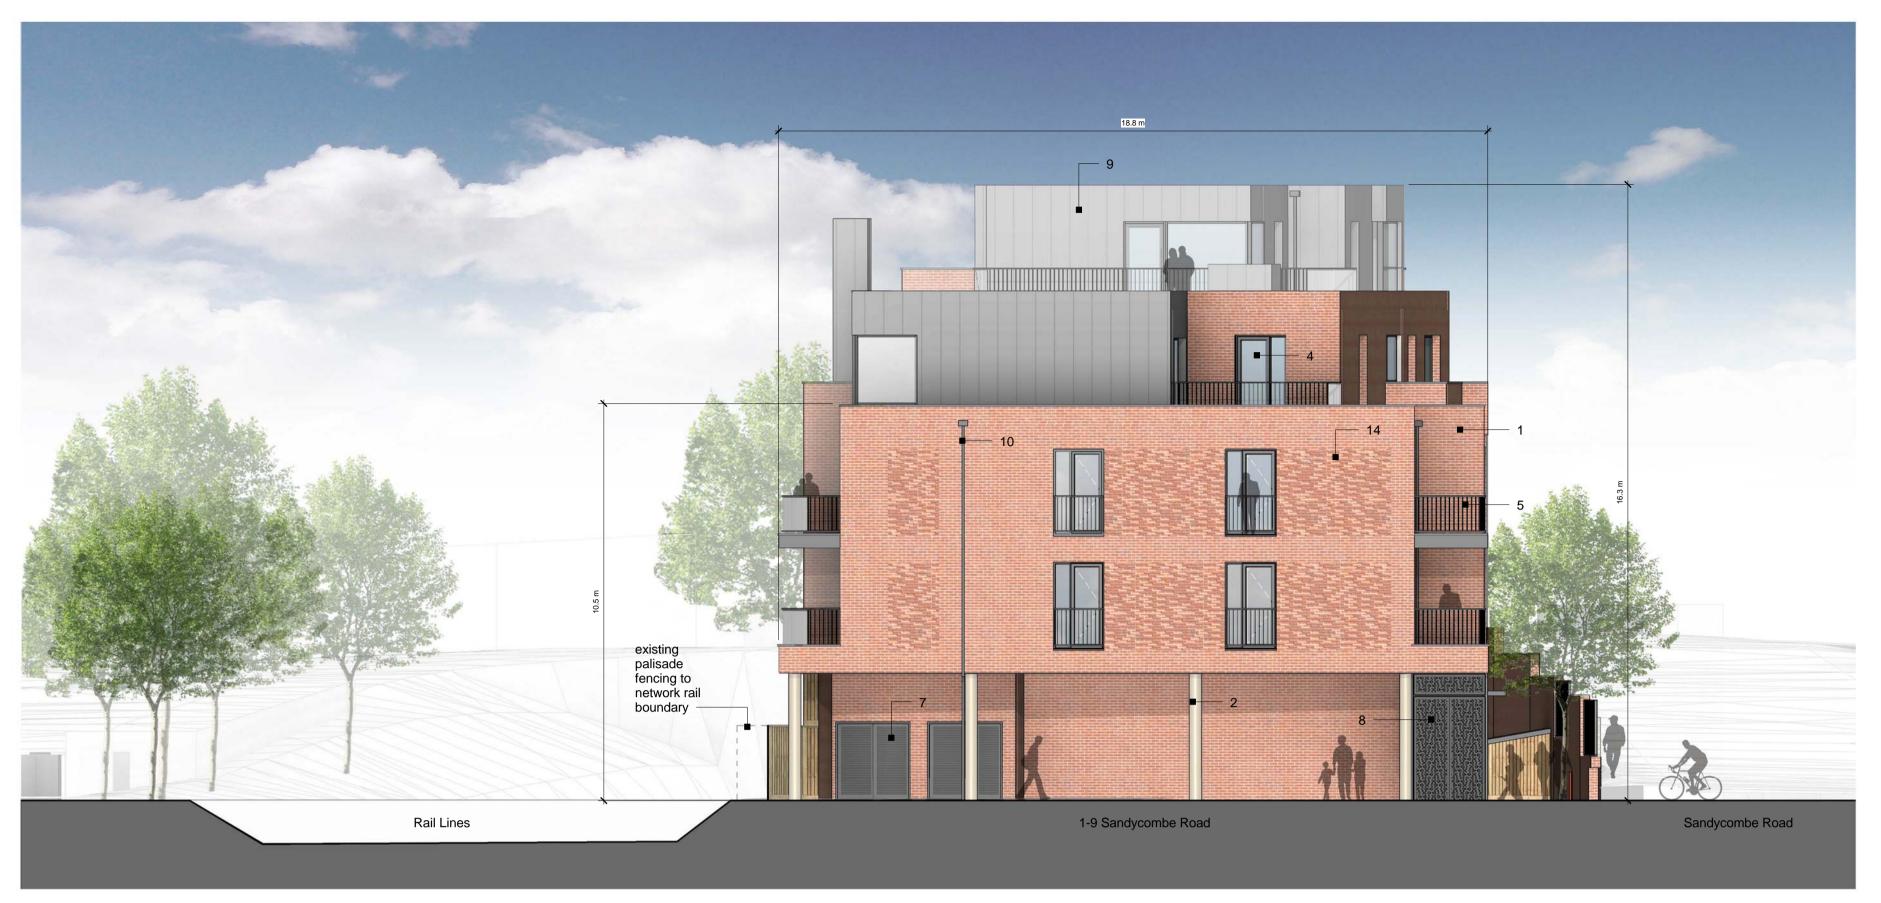

NORTH ELEVATION 3 - 3

SCALE 1:100

EAST ELEVATION 4 - 4

SCALE 1:100

**Building Elevations** 

P03 202

NOV 2016 Planning

**GOLDCREST** 3 Hurlingham Business Park Sulivan Road SW6 3DU T 0207 731 7111 F 0207 371 7782 E architects@goldcrestland.com

4: DARK GREY METAL FINISH FRAMED FULLY GLAZED DOORS AND WINDOWS SET INTO FULL DEPTH BRICK REVEALS

MATERIAL LEGEND

CHARACTER

FINSIH WITH FLAT OUTER FRAMES AND FINE RODS INFILL TO OPENING WINDOWS AND BALCONIES AND ROOF TERRACES 6: EXPOSED SOFFIT TO HAVE MATCHING BRICK FINISH LAID IN STRETCHER BOND

5: METAL BALUSTRADES IN MATCHING DARK GREY POWDER COATED

1: TRADITIONAL RED BRICK TO COMPLIMENT NEIGHBOURING

3: DARK GREY METAL FINISH FULLY GLAZED CURTAIN WALL AND DOOR PANELS WITH OPAQUE OVER-PANELS TO GROUND FLOOR IN MATCHING FINISH. ZONE FOR INTERNAL SECURITY SHUTTERS TO BE

PROVIDED AT SOFFIT LEVEL BEHIND OPAQUE HEAD PANELS

2: CONCRETE COLUMNS: FAIR FACED SMOOTH FINISH

7: DARK GREY METAL FINISH EXTERNAL LOUVRE DOORS TO REFUSE STORE AND PLANT ROOM

8: BESPOKE PERFORATED PATTERN METAL PANELS TO REFUSE STORE ACCESS GATES IN COLOUR AND FINISH TO MATCH OTHER METALWORK

9: METAL SHEET CLADDING, COLOUR: GREY

10: RAINWATER GOODS: DARK GREY METAL FINISH TO MATCH

11: BOUNDARY TREATMENT TO SANDYCOMBE ROAD IN MATCHING BRICKWORK AND INFILL METAL BALUSTRADES 12: PERMEABLE PAVING TO ALL EXTERNAL HARDSTANDING AREAS AT

**GROUND LEVEL** 13: NEW CLOSE BOARD FENCE TO REPLACE EXISTING

14: TEXTURE BRICK FEATURE PANELS TO GABLE

15: WINDOW SURROUND, RECONSTITUTED SANDSTONE

GENERAL NOTE TO COVER ALL MECHANICAL, ELECTRICAL, PLUMBING AND DRAINAGE SERVICES: