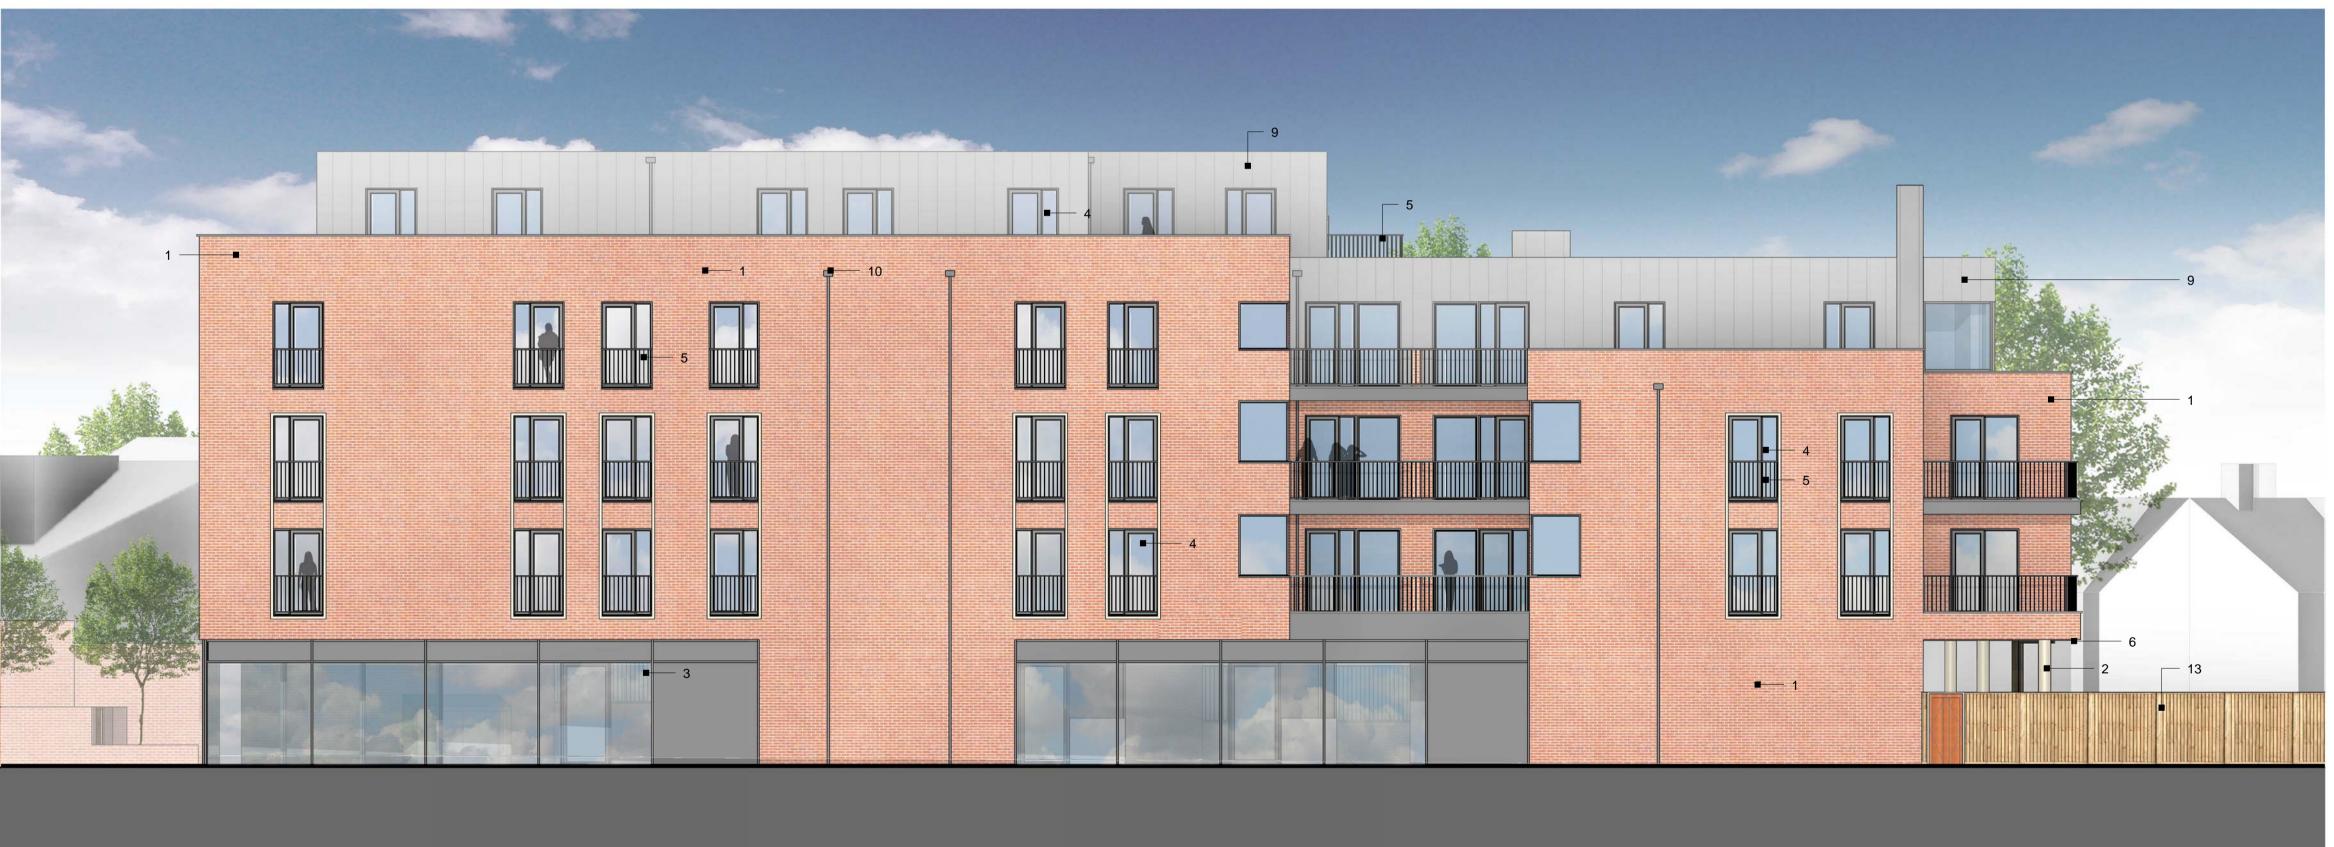

NORTH ELEVATION 3 - 3

SCALE 1:100

EAST ELEVATION 4 - 4

SCALE 1:100

**Building Elevations** 

P03 202

NOV 2016 Planning

**GOLDCREST** 3 Hurlingham Business Park Sulivan Road SW6 3DU T 0207 731 7111 F 0207 371 7782 E architects@goldcrestland.com

4: DARK GREY METAL FINISH FRAMED FULLY GLAZED DOORS AND WINDOWS SET INTO FULL DEPTH BRICK REVEALS

MATERIAL LEGEND

CHARACTER

FINSIH WITH FLAT OUTER FRAMES AND FINE RODS INFILL TO OPENING WINDOWS AND BALCONIES AND ROOF TERRACES 6: EXPOSED SOFFIT TO HAVE MATCHING BRICK FINISH LAID IN STRETCHER BOND

5: METAL BALUSTRADES IN MATCHING DARK GREY POWDER COATED

1: TRADITIONAL RED BRICK TO COMPLIMENT NEIGHBOURING

3: DARK GREY METAL FINISH FULLY GLAZED CURTAIN WALL AND DOOR PANELS WITH OPAQUE OVER-PANELS TO GROUND FLOOR IN MATCHING FINISH. ZONE FOR INTERNAL SECURITY SHUTTERS TO BE

PROVIDED AT SOFFIT LEVEL BEHIND OPAQUE HEAD PANELS

2: CONCRETE COLUMNS: FAIR FACED SMOOTH FINISH

7: DARK GREY METAL FINISH EXTERNAL LOUVRE DOORS TO REFUSE STORE AND PLANT ROOM

8: BESPOKE PERFORATED PATTERN METAL PANELS TO REFUSE STORE ACCESS GATES IN COLOUR AND FINISH TO MATCH OTHER METALWORK

9: METAL SHEET CLADDING, COLOUR: GREY

10: RAINWATER GOODS: DARK GREY METAL FINISH TO MATCH

11: BOUNDARY TREATMENT TO SANDYCOMBE ROAD IN MATCHING BRICKWORK AND INFILL METAL BALUSTRADES 12: PERMEABLE PAVING TO ALL EXTERNAL HARDSTANDING AREAS AT

**GROUND LEVEL** 13: NEW CLOSE BOARD FENCE TO REPLACE EXISTING

14: TEXTURE BRICK FEATURE PANELS TO GABLE

15: WINDOW SURROUND, RECONSTITUTED SANDSTONE

GENERAL NOTE TO COVER ALL MECHANICAL, ELECTRICAL, PLUMBING AND DRAINAGE SERVICES: