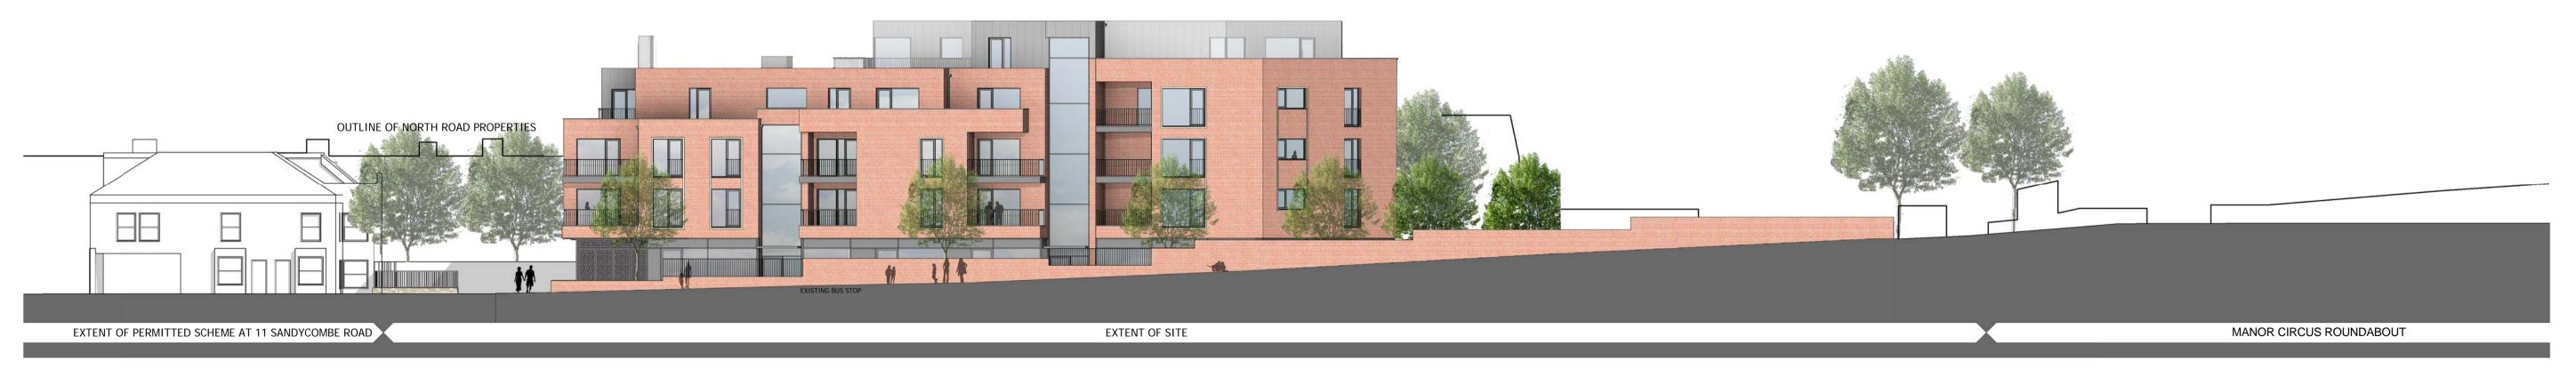

## **SANDYCOMBE ROAD ELEVATION** SCALE 1: 200

|                                                                                          | 1-7 Sandycombc Rd TW7 ZEL AS                                                                                                                                                                                                                                                                                                             | GOLDCREST                                                        |
|------------------------------------------------------------------------------------------|------------------------------------------------------------------------------------------------------------------------------------------------------------------------------------------------------------------------------------------------------------------------------------------------------------------------------------------|------------------------------------------------------------------|
| Scale 1:200                                                                              | Dimension to be verified on Site.  This drawing is the property of Goldcrest  Architects. Copyright is reserved by them and  Dimension to be verified on Site.  Indicated@A1                                                                                                                                                             | ornicoto                                                         |
| 0 4000 8000 12000 16000 20000                                                            | the drawing is issued on the condition that is not copied, reproduced, retained or disclosed to any unauthorised person, either wholly or in  Site Elevation & Sections  NOV 2016  Status  Status  Status  1 0 2 2 3 Hu Sullivation & Section S Status  Prawing #: Status Status  Status Status  To 22 2 2 2 2 2 2 2 2 2 2 2 2 2 2 2 2 2 | Hurlingham Business Park<br>Jilvan Road SW6 3DU<br>0207 731 7111 |
| Rev Date Revision Description This line measures 100mm when this drawing is printed @ A1 | part without the consent in writing of Goldcrest.  P03 204  Planning  For Earth of Goldcrest.                                                                                                                                                                                                                                            | 0207 371 7782<br>architects@goldcrestland.com                    |