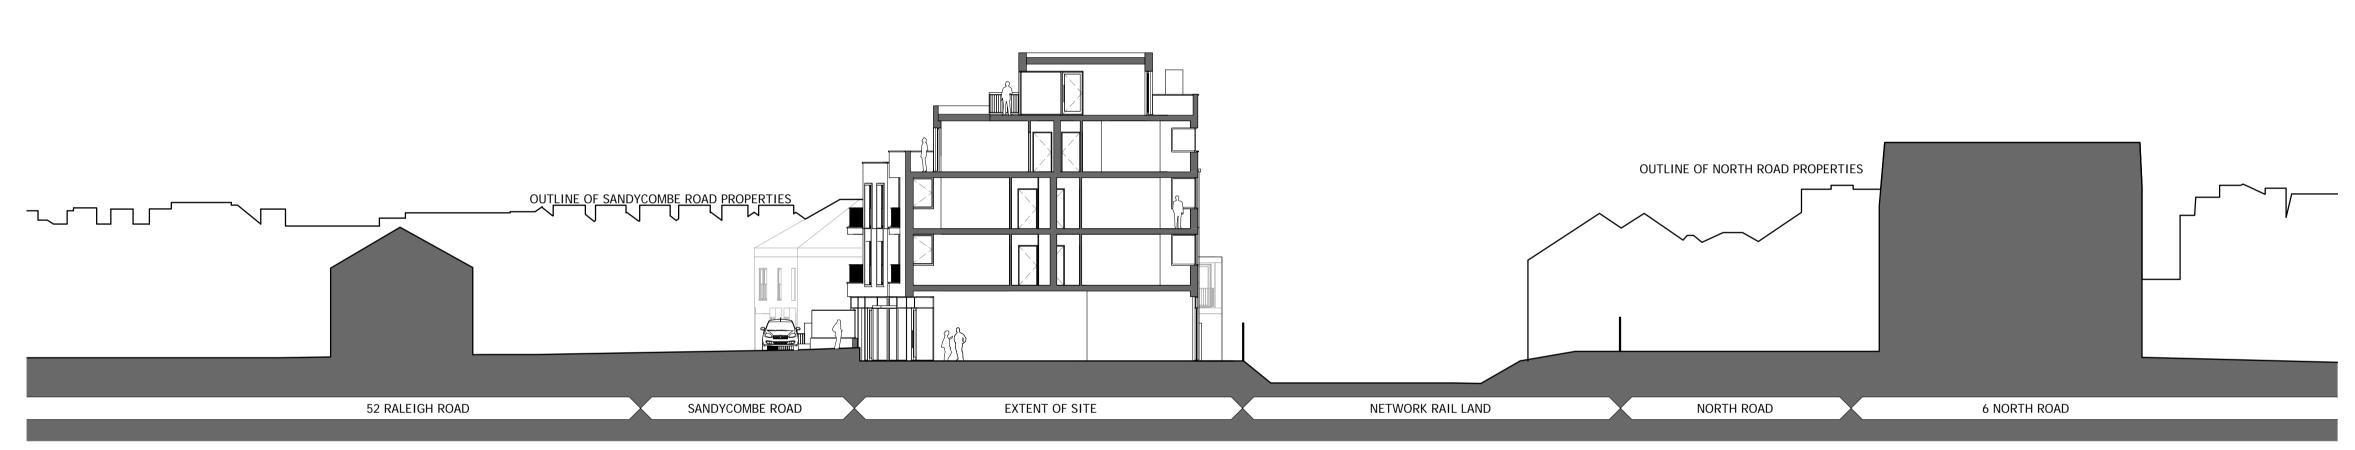

NORTH - SOUTH SITE SECTION SCALE 1: 200

**WEST - EAST SITE SECTION** SCALE 1: 200