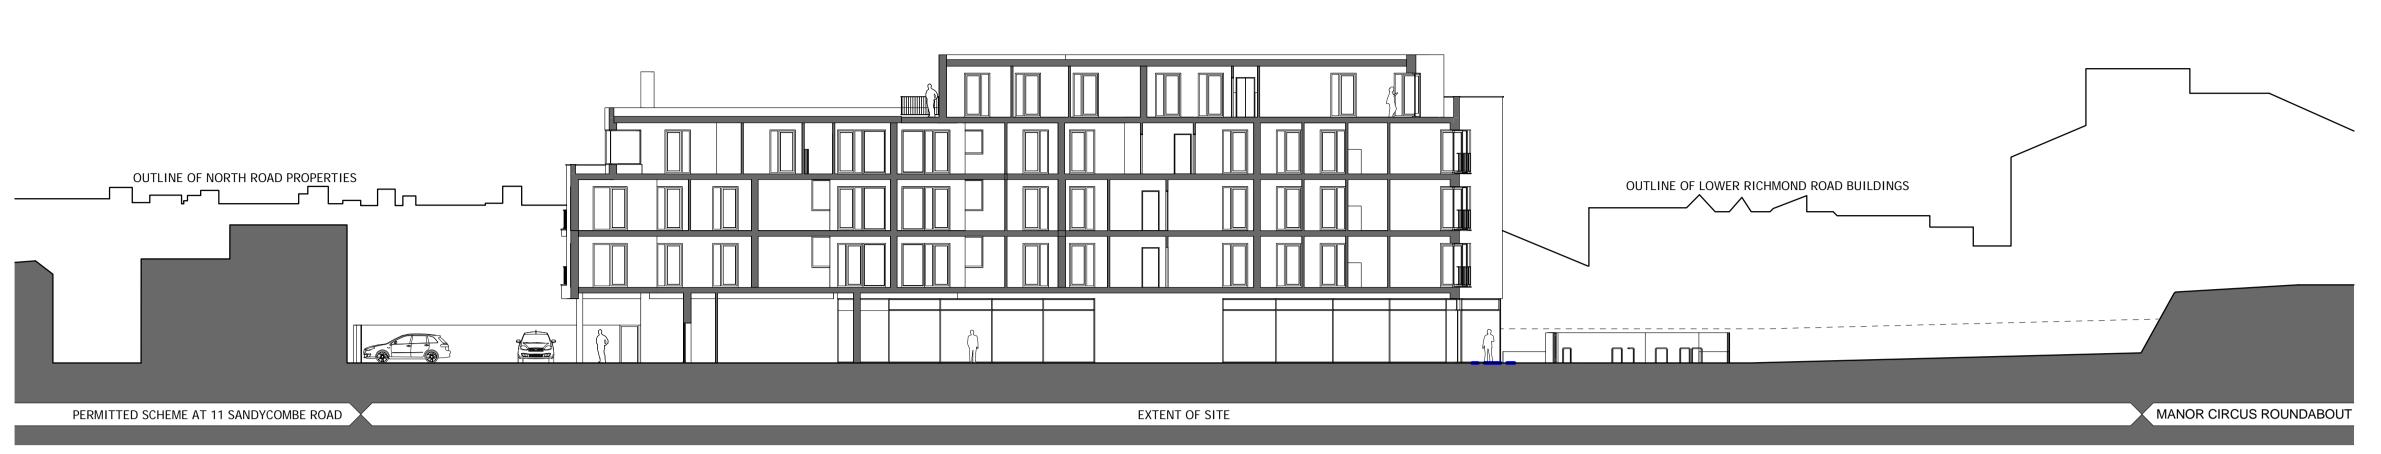

NORTH - SOUTH SITE SECTION SCALE 1: 200

**WEST - EAST SITE SECTION** SCALE 1: 200