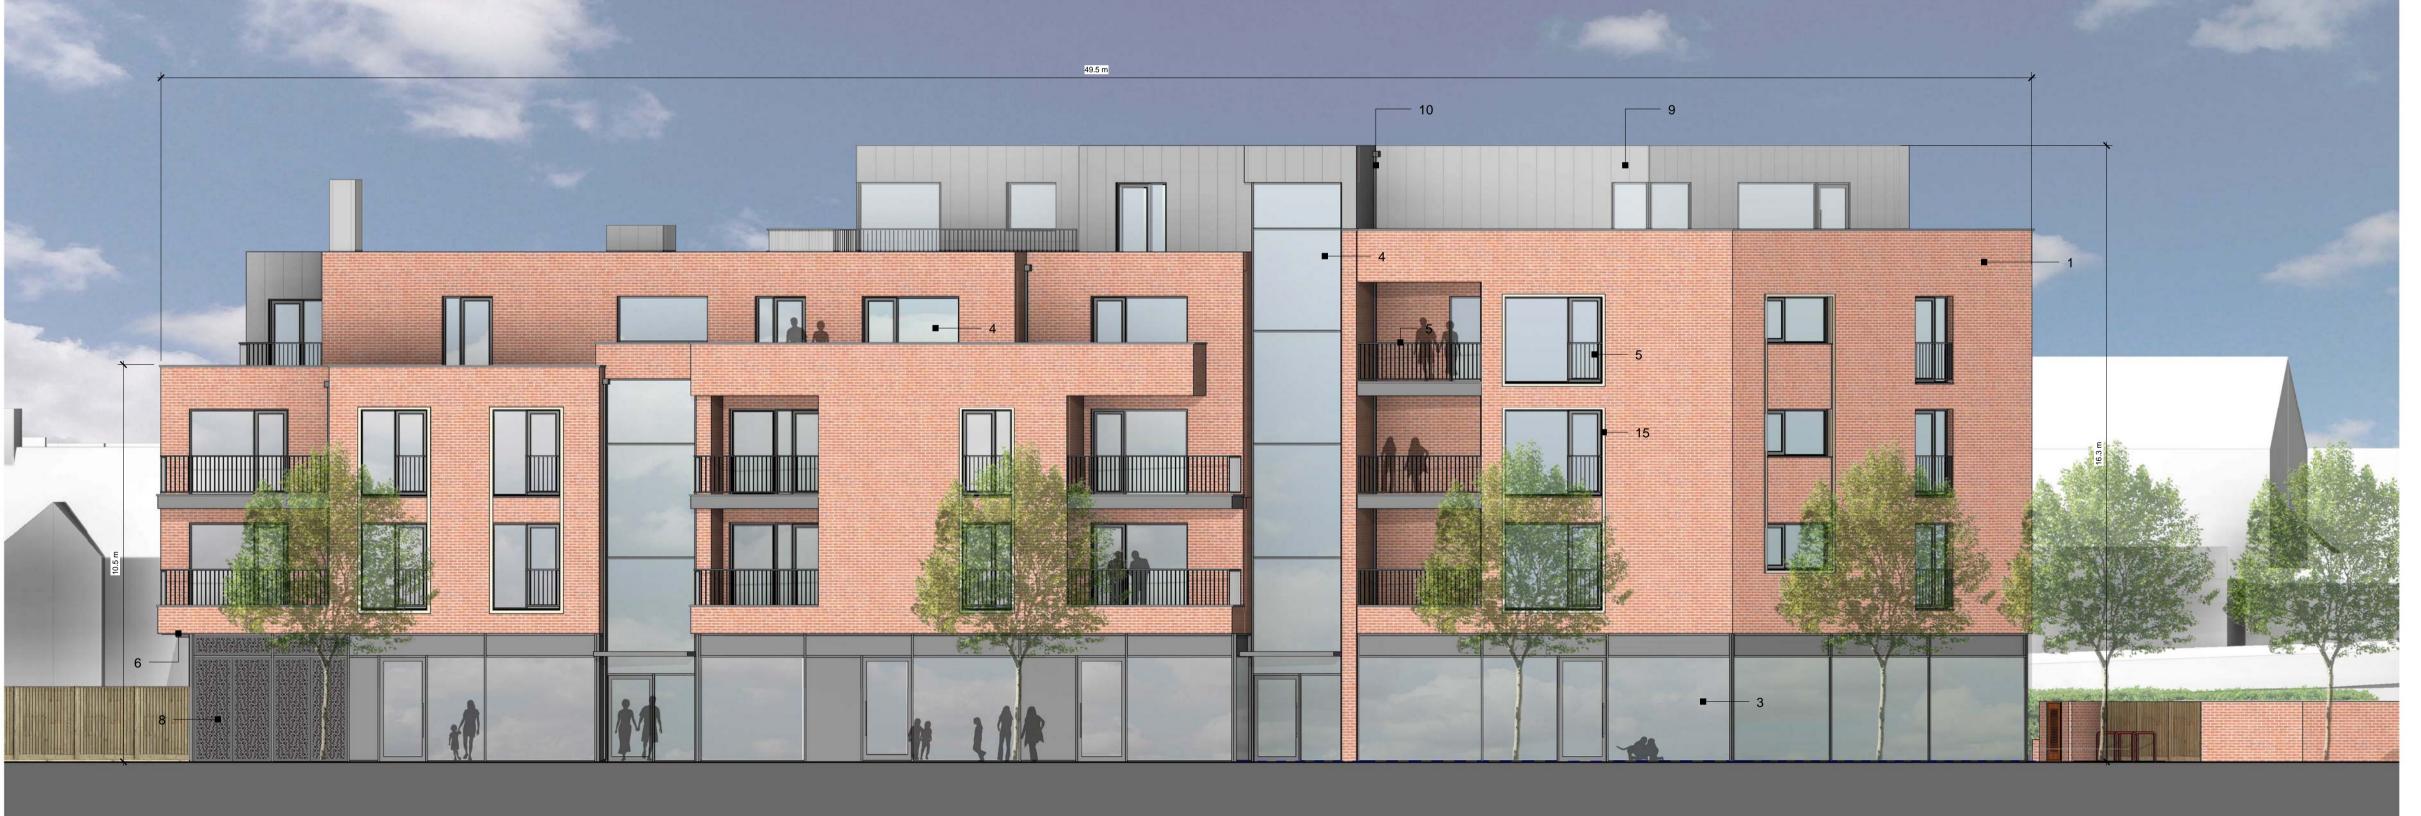

SCALE 1:100

WEST ELEVATION 2 - 2 SCALE 1:100

Revision Description

Dimension to be verified on Site. This drawing is the property of Goldcrest Architects. Copyright is reserved by them and the drawing is issued on the condition that is not copied, reproduced, retained or disclosed to any unauthorised person, either wholly or in part without the consent in writing of Goldcrest. 1-9 Sandycombe Rd TW9 2EP As

4000 This line measures 100mm when this drawing is printed @ A1

CHARACTER 2: CONCRETE COLUMNS: FAIR FACED SMOOTH FINISH 3: DARK GREY METAL FINISH FULLY GLAZED CURTAIN WALL AND

MATERIAL LEGEND

DOOR PANELS WITH OPAQUE OVER-PANELS TO GROUND FLOOR IN MATCHING FINISH. ZONE FOR INTERNAL SECURITY SHUTTERS TO BE PROVIDED AT SOFFIT LEVEL BEHIND OPAQUE HEAD PANELS 4: DARK GREY METAL FINISH FRAMED FULLY GLAZED DOORS AND WINDOWS SET INTO FULL DEPTH BRICK REVEALS

1: TRADITIONAL RED BRICK TO COMPLIMENT NEIGHBOURING

5: METAL BALUSTRADES IN MATCHING DARK GREY POWDER COATED FINSIH WITH FLAT OUTER FRAMES AND FINE RODS INFILL TO OPENING WINDOWS AND BALCONIES AND ROOF TERRACES

6: EXPOSED SOFFIT TO HAVE MATCHING BRICK FINISH LAID IN STRETCHER BOND

7: DARK GREY METAL FINISH EXTERNAL LOUVRE DOORS TO REFUSE STORE AND PLANT ROOM

8: BESPOKE PERFORATED PATTERN METAL PANELS TO REFUSE STORE ACCESS GATES IN COLOUR AND FINISH TO MATCH OTHER METALWORK

9: METAL SHEET CLADDING, COLOUR: GREY

10: RAINWATER GOODS: DARK GREY METAL FINISH TO MATCH COPING

11: BOUNDARY TREATMENT TO SANDYCOMBE ROAD IN MATCHING BRICKWORK AND INFILL METAL BALUSTRADES

12: PERMEABLE PAVING TO ALL EXTERNAL HARDSTANDING AREAS AT **GROUND LEVEL** 

13: NEW CLOSE BOARD FENCE TO REPLACE EXISTING

14: TEXTURE BRICK FEATURE PANELS TO GABLE

15: WINDOW SURROUND, RECONSTITUTED SANDSTONE

GENERAL NOTE TO COVER ALL MECHANICAL, ELECTRICAL, PLUMBING AND DRAINAGE SERVICES: