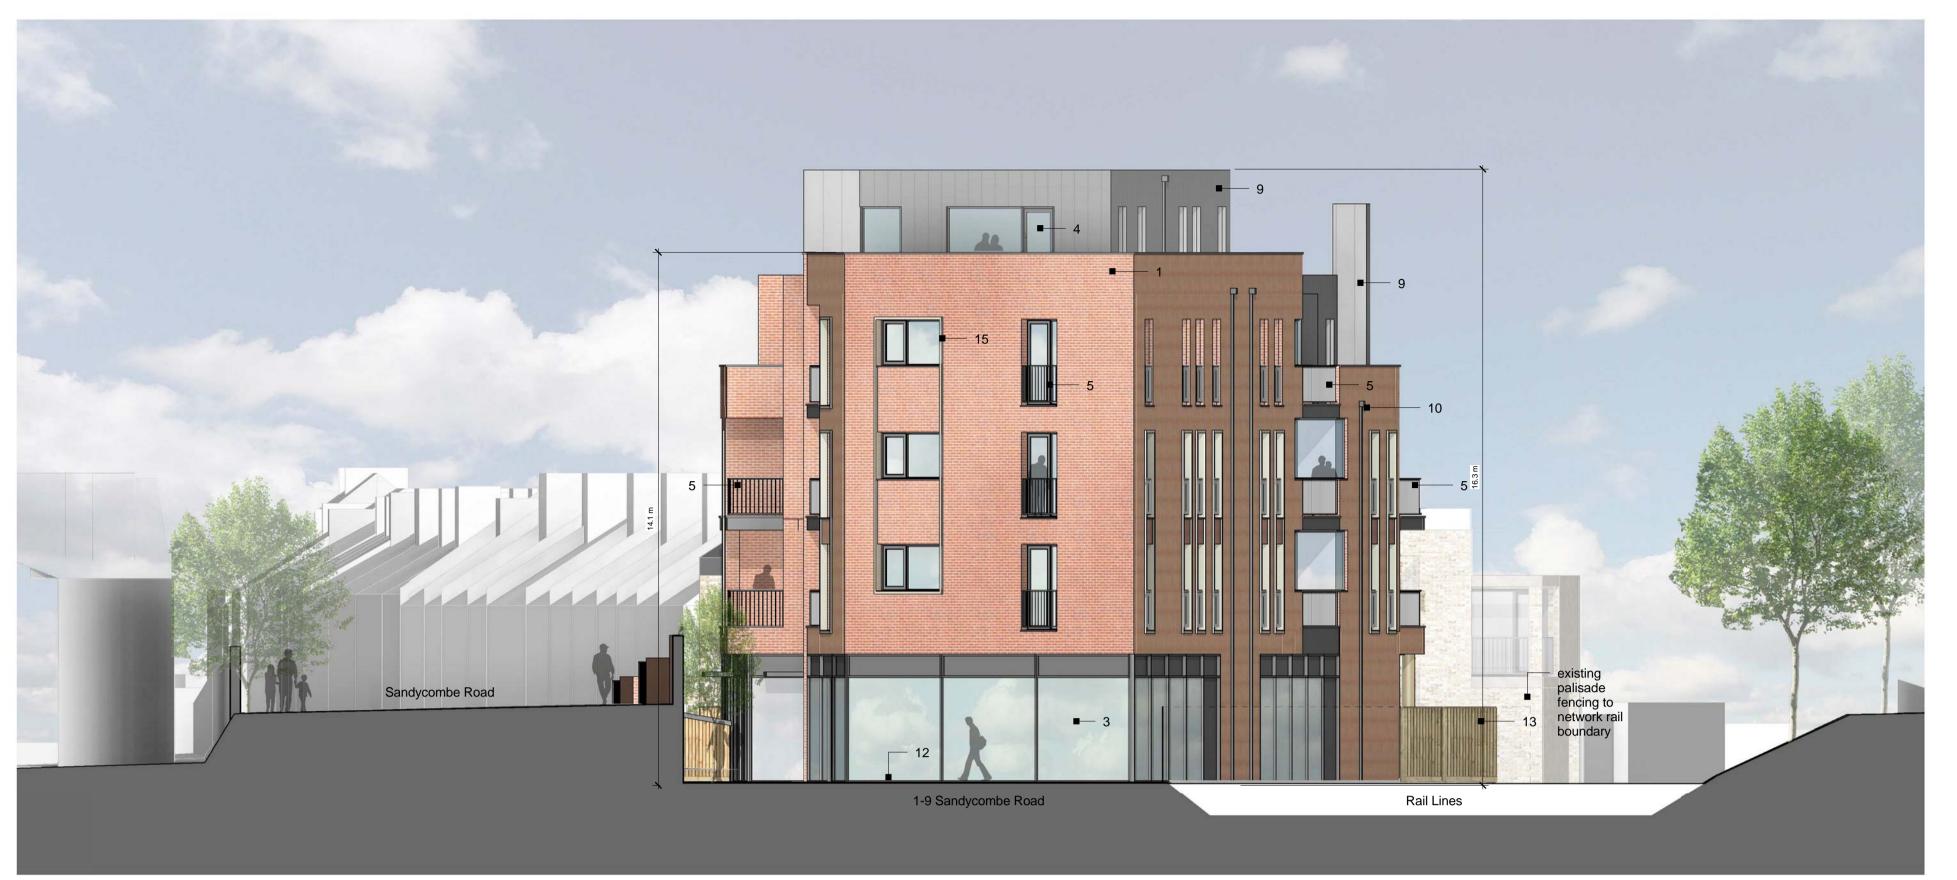

SCALE 1:100

WEST ELEVATION 2 - 2 SCALE 1:100

Revision Description

Dimension to be verified on Site. This drawing is the property of Goldcrest Architects. Copyright is reserved by them and the drawing is issued on the condition that is not copied, reproduced, retained or disclosed to any unauthorised person, either wholly or in part without the consent in writing of Goldcrest. 1-9 Sandycombe Rd TW9 2EP As

4000 This line measures 100mm when this drawing is printed @ A1

CHARACTER 2: CONCRETE COLUMNS: FAIR FACED SMOOTH FINISH 3: DARK GREY METAL FINISH FULLY GLAZED CURTAIN WALL AND

MATERIAL LEGEND

DOOR PANELS WITH OPAQUE OVER-PANELS TO GROUND FLOOR IN MATCHING FINISH. ZONE FOR INTERNAL SECURITY SHUTTERS TO BE PROVIDED AT SOFFIT LEVEL BEHIND OPAQUE HEAD PANELS 4: DARK GREY METAL FINISH FRAMED FULLY GLAZED DOORS AND WINDOWS SET INTO FULL DEPTH BRICK REVEALS

1: TRADITIONAL RED BRICK TO COMPLIMENT NEIGHBOURING

5: METAL BALUSTRADES IN MATCHING DARK GREY POWDER COATED FINSIH WITH FLAT OUTER FRAMES AND FINE RODS INFILL TO OPENING WINDOWS AND BALCONIES AND ROOF TERRACES

6: EXPOSED SOFFIT TO HAVE MATCHING BRICK FINISH LAID IN STRETCHER BOND

7: DARK GREY METAL FINISH EXTERNAL LOUVRE DOORS TO REFUSE STORE AND PLANT ROOM

8: BESPOKE PERFORATED PATTERN METAL PANELS TO REFUSE STORE ACCESS GATES IN COLOUR AND FINISH TO MATCH OTHER METALWORK

9: METAL SHEET CLADDING, COLOUR: GREY

10: RAINWATER GOODS: DARK GREY METAL FINISH TO MATCH COPING

11: BOUNDARY TREATMENT TO SANDYCOMBE ROAD IN MATCHING BRICKWORK AND INFILL METAL BALUSTRADES

12: PERMEABLE PAVING TO ALL EXTERNAL HARDSTANDING AREAS AT **GROUND LEVEL** 

13: NEW CLOSE BOARD FENCE TO REPLACE EXISTING

14: TEXTURE BRICK FEATURE PANELS TO GABLE

15: WINDOW SURROUND, RECONSTITUTED SANDSTONE

GENERAL NOTE TO COVER ALL MECHANICAL, ELECTRICAL, PLUMBING AND DRAINAGE SERVICES: