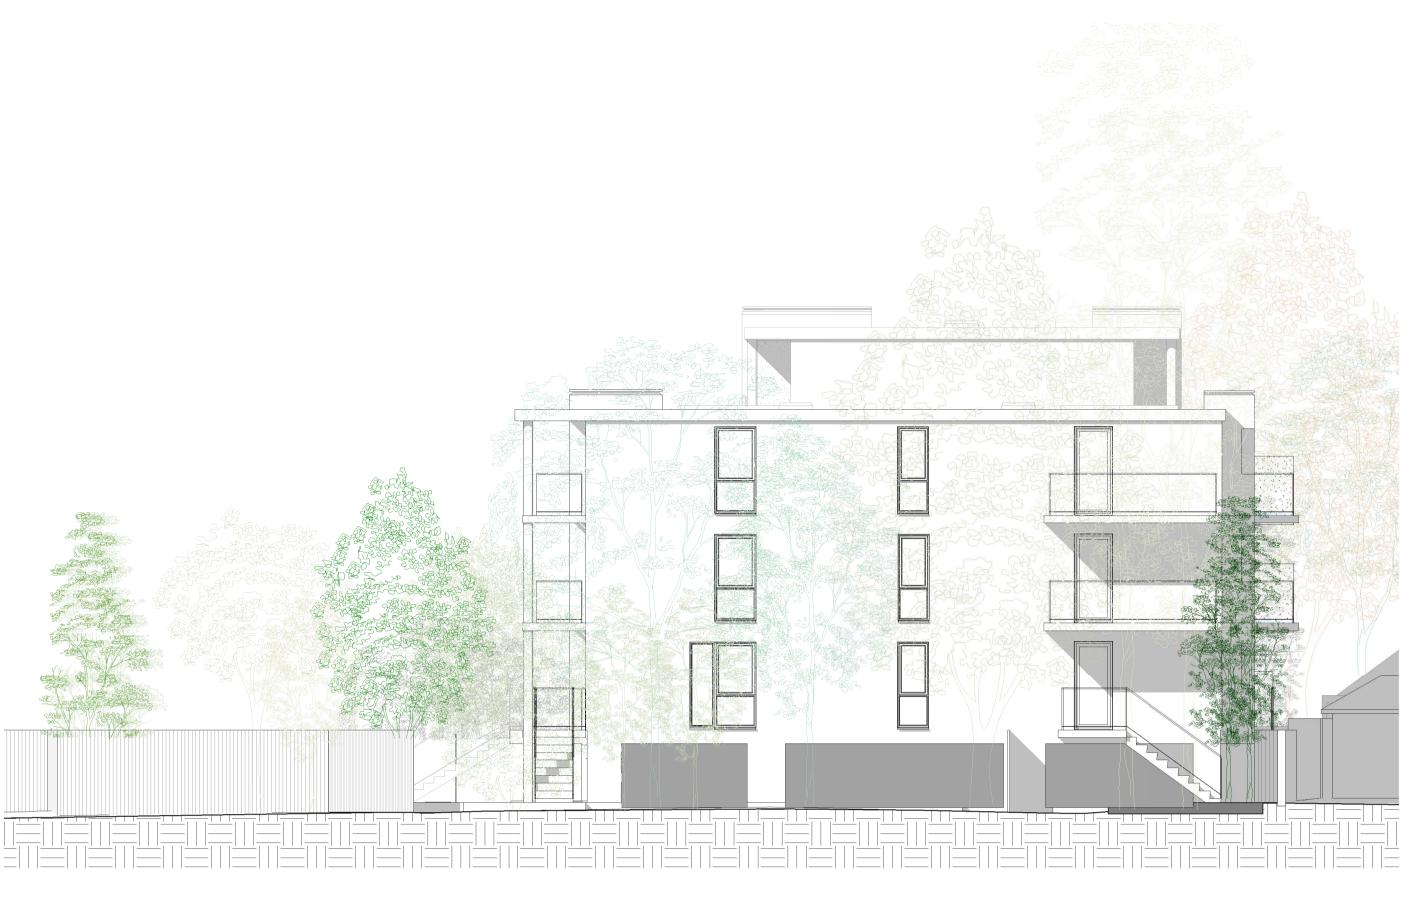

1 East Elevation



Do not scale from this drawing

## PLANNING

| А      | Soffit of Ground Floor raised at Number 6. | 04.11.16 | IF  | AW  |
|--------|--------------------------------------------|----------|-----|-----|
| Rev    | Description                                | Issued   | Dwn | Chk |
| Client |                                            |          |     |     |

4 Manor Road and Lulworth Homes

Project 4 + 6 Manor Road Teddington TW11 8BG

Drawing East and West Elevations

| Scale                                                          | Date    | Drawn | Checked |  |  |  |  |
|----------------------------------------------------------------|---------|-------|---------|--|--|--|--|
| 1 : 100@A1                                                     | Apr '16 |       | IF