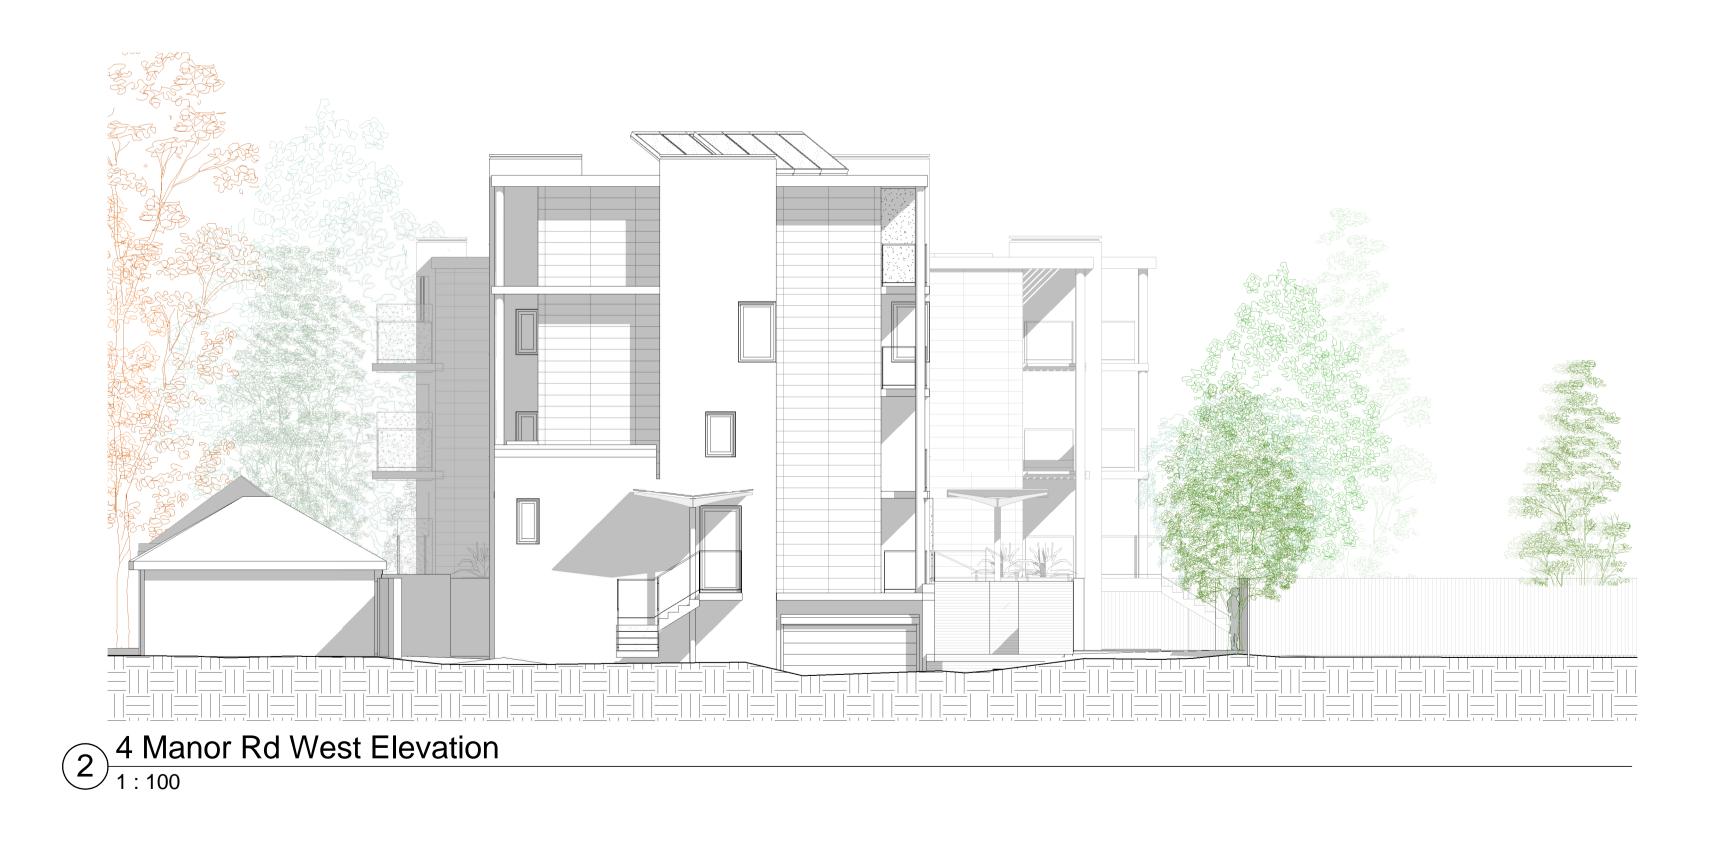

4 Manor Road and Lulworth Homes

Project 4 + 6 Manor Road Teddington TW11 8BG

Drawing East and West Elevations

| Scale                                                          | Date    | Drawn | Checked |  |  |  |  |
|----------------------------------------------------------------|---------|-------|---------|--|--|--|--|
| 1 : 100@A1                                                     | Apr '16 |       | IF      |  |  |  |  |
|                                                                | /       | ·     |         |  |  |  |  |
| BrookesArchitects                                              |         |       |         |  |  |  |  |
| Upstairs at The Grange<br>Bank Lane, London SW1                | 5 5JT   |       |         |  |  |  |  |
| T 020 8487 1223<br>F 020 8876 4172<br>E info@brookesarchitects | s.co.uk |       |         |  |  |  |  |
| www.brookesarchitects.co.uk                                    |         |       |         |  |  |  |  |
| Drawing No.                                                    | •       | Re    | v. No.  |  |  |  |  |
| 4707                                                           | 36      | 0     | A       |  |  |  |  |