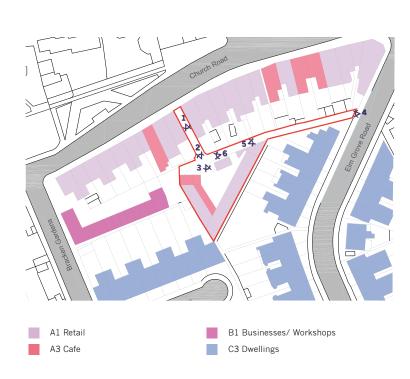

Ground floor land uses

## THE PROPOSALS

The design proposals comprise All have been generously of six residential units and five small commercial units.

#### **Commercial Units**

At the heart of the scheme are the five small commercial units of around 25sqm each, opening directly from the plaza via the colonnade.

They have been designed to be occupied individually but with the potential to amalgamate.