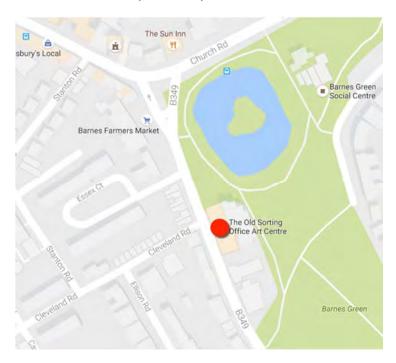

Details of the exhibition are as follows:

Venue: OSO Arts Centre, Studio 2, 49 Station Road, London SW13 0LF

**Date:** Tuesday 4<sup>th</sup> and Wednesday 5<sup>th</sup> October 2016

**Time:** 3:30pm - 7:30pm