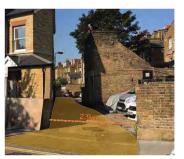

## THE SITE

The existing site is a triangular-shaped 'back-land' complex to the south of Church Road. Historically an industrial site, it is now occupied by Karavan Interiors and Cafe. The site is bordered by the garden, garages and workshops of Elm Grove Road and Bracken Gardens.

#### **Site History**

The site was originally developed at the beginning of the 20th Century to serve Church Road traders; the rates returns for 1911 refer to "coach house and stabling". Access to the site was specifically provided between nos. 74 and 76 Church Road.

#### **Site Access**

The site is enclosed and currently accessed both via a covered passageway from Church Road as well as from Elm Grove Road. It is proposed that vehicular access remain as existing, with cars being permitted to access the site from either entry points. The repaving of both accesses will make them level and accessible by all.