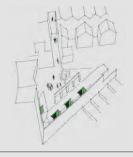

## THE SITE

The existing site is a triangular-shaped 'back-land' complex to the south of Church Road. Historically an industrial site, it is now occupied by Karavan Interiors and Cafe. The site is bordered by the garden, garages and workshops of Elm Grove Road and Bracken Gardens.

Ground floor land uses