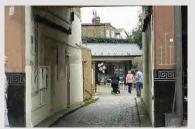

#### **Built Form**

The proposal seeks to complement the existing built form of the rear of Church Road through its form and choice of materials.

Rear of Church Road looking east

Study for east end

#### **Public Realm**

A sense of place via the archway is reinforced by the continuation of the paving pattern into a new plaza with the colonnade as a backdrop.

View to site from Church Road

Proposed plaza with colonnade closing view