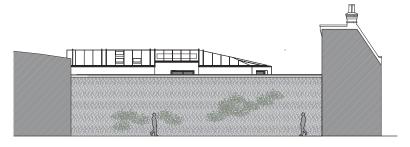

With the decline of horse power, the site was used for battery servicing, printing and boot repairs.

Of the original structure, only the perimeter wall to the south east and

south west remain, rising to a height of 4.5m, with window openings traditionally used for ventilation. The wall was built in red brick rather than the ubiquitous London stock used for back façades and extensions to the Church Road buildings.

#### **Boundary wall**

The original stable walls, defining the site to the south, are retained for historical continuity and to screen the development.

Rear of Elm Grove Road properties