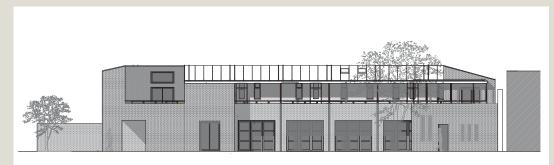

The building spans two storeys: the ground floor has a covered arcade in front of the commercial units at ground level, on top of which sits the gallery, surmounting a brick colonnade, accessed from a single external staircase.

Proposed West Elevation

Proposed South Elevation

Proposed East Elevation

72/74 Church Road

Retained Wall Boundary

10 Elm Grove Road

Proposed Section NW/SW