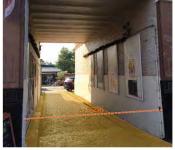

## THE SITE

The existing site is a triangular-shaped 'back-land' complex to the south of Church Road. Historically an industrial site, it is now occupied by Karavan Interiors and Cafe. The site is bordered by the garden, garages and workshops of Elm Grove Road and Bracken Gardens.

#### **Site History**

The site was originally developed at the beginning of the 20th Century to serve Church Road traders; the rates returns for 1911 refer to "coach house and stabling". Access to the site was specifically provided between nos. 74 and 76 Church Road.

#### **Site Access**

The site is enclosed and currently accessed both via a covered passageway from Church Road as well as from Elm Grove Road. It is proposed that vehicular access remain as existing, with cars being permitted to access the site from either entry points. The repaving of both accesses will make them level and accessible by all.