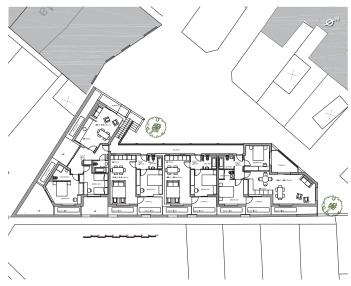

The proposals involve a new mews-style two-storey mixed-use development comprising of five small-scale class B1 office units on the ground floor with six residential flats on ground and first floors. A plan of the application site is shown below.

Ground floor land uses

## THE PROPOSALS

The design proposals comprise All have been generously of six residential units and five small commercial units.

#### Residential Units

Two 2 bed units bookend the scheme at ground floor. 2 bed flats and two 1 bed flats are accessed directly off the first floor gallery.

planned, meeting the national space standards and appropriate criteria for disabled occupants and visitors.

The building spans two storeys: the ground floor has a covered arcade in front of the commercial units at ground level, on top of which sits the gallery, surmounting a brick colonnade, accessed from a single external staircase.