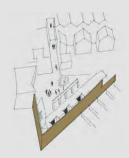

# DESIGN CONCEPT

The building spans two storeys: the ground floor has a covered arcade in front of the commercial units at ground level, on top of which sits the gallery, surmounting a brick colonnade, accessed from a single external staircase.