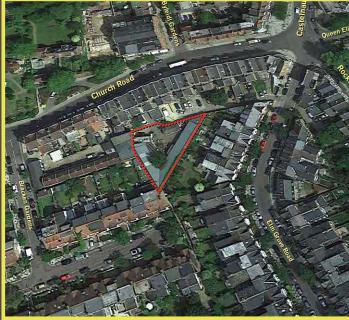

## THE SITE

The existing site is a triangular-shaped 'back-land' complex to the south of Church Road. Historically an industrial site, it is now occupied by Karavan Interiors and Cafe. The site is bordered by the garden, garages and workshops of Elm Grove Road and Bracken Gardens.

#### **Site History**

The site was originally developed at the beginning of the 20th Century to serve Church Road traders; the rates returns for 1911 refer to "coach house and stabling". Access to the site was specifically provided between nos. 74 and 76 Church Road.