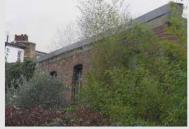

#### **Site History**

The site was originally developed at the beginning of the 20th Century to serve Church Road traders; the rates returns for 1911 refer to "coach house and stabling". Access to the site was specifically provided between nos. 74 and 76 Church Road.

With the decline of horse power, the site was used for battery servicing, printing and boot repairs.

Of the original structure, only the perimeter wall to the south east and

south west remain, rising to a height of 4.5m, with window openings traditionally used for ventilation. The wall was built in red brick rather than the ubiquitous London stock used for back façades and extensions to the Church Road buildings.