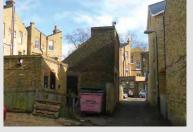

## THE SITE

The existing site is a triangular-shaped 'back-land' complex to the south of Church Road. Historically an industrial site, it is now occupied by Karavan Interiors and Cafe. The site is bordered by the garden, garages and workshops of Elm Grove Road and Bracken Gardens.

#### **Site Access**

The site is enclosed and currently accessed both via a covered passageway from Church Road as well as from Elm Grove Road. It is proposed that vehicular access remain as existing, with cars being permitted to access the site from either entry points. The repaving of both accesses will make them level and accessible by all.