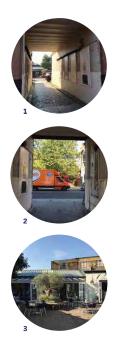

## THE SITE

The existing site is a triangular-shaped 'back-land' complex to the south of Church Road. Historically an industrial site, it is now occupied by Karavan Interiors and Cafe. The site is bordered by the garden, garages and workshops of Elm Grove Road and Bracken Gardens.

#### **Site History**

The site was originally developed at the beginning of the 20th Century to serve Church Road traders; the rates returns for 1911 refer to "coach house and stabling". Access to the site was specifically provided between nos. 74 and 76 Church Road.

With the decline of horse power, the site was used for battery servicing, printing and boot repairs.

Of the original structure, only the perimeter wall to the south east and

south west remain, rising to a height of 4.5m, with window openings traditionally used for ventilation. The wall was built in red brick rather than the ubiquitous London stock used for back façades and extensions to the Church Road buildings.