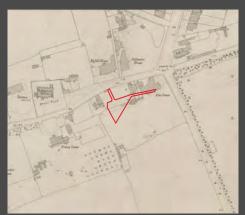

ential have resulted in the loss of such units which provided essential employment space throughout Richmond. The present proposal seeks to counteract this trend, in order to maintain a vibrant and sustainable community.

This exhibition is intended to provide an opportunity for you to:

Learn more about the background to the project;

View the design concept and draft proposals;

Understand key environmental considerations relevant to the scheme; and

Review the proposed next steps and the project programme.

## THE SITE

The existing site is a triangular-shaped 'back-land' complex to the south of Church Road. Historically an industrial site, it is now occupied by Karavan Interiors and Cafe. The site is bordered by the garden, garages and workshops of Elm Grove Road and Bracken Gardens.







OS Map showing mews development, 1920



OS Map showing Bracken Gardens, 1936

#### **Site History**

The site was originally developed at the beginning of the 20th Century to serve Church Road traders; the rates returns for 1911 refer to "coach house and stabling". Access to the site was specifically provided between nos. 74 and 76 Church Road.

With the decline of horse power, the site was used for battery servicing, printing and boot repairs.

Of the original structure, only the perimeter wall to the south east and

south west remain, rising to a height of 4.5m, with window openings traditionally used for ventilation. The wall was built in red brick rather than the ubiquitous London stock used for back façades and extensions to the Church Road buildings.







Ground floor land u