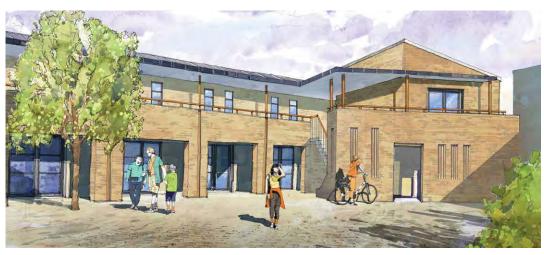

#### **Public Realm**

A sense of place via the archway is reinforced by the continuation of the paving pattern into a new plaza with the colonnade as a backdrop.

View to site from Church Road

Proposed plaza with colonnade closing view

#### **Arcades**

The arcade and gallery access gives a more formal expression to the adopted mews pattern and provides a focus to the vista from Church Road.

#### **Commercial Units**

At the heart of the scheme are the five small commercial units of around 25sqm each, opening directly from the plaza via the colonnade.

They have been designed to be occupied individually but with the potential to amalgamate.

#### **Public Realm**

The courtyard is an essential component of the project and continuity from Church Road via the archway is crucial.

Car parking will be provided for the flats, at a rate of one space per unit.