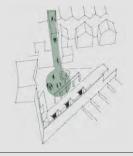

## THE SITE

The existing site is a triangular-shaped 'back-land' complex to the south of Church Road. Historically an industrial site, it is now occupied by Karavan Interiors and Cafe. The site is bordered by the garden, garages and workshops of Elm Grove Road and Bracken Gardens.

Ground floor land uses