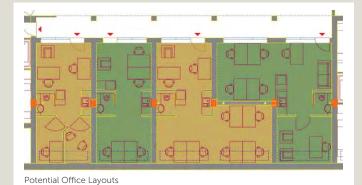

#### **Commercial Units**

At the heart of the scheme are the five small commercial units of around 25sqm each, opening directly from the plaza via the colonnade.

They have been designed to be occupied individually but with the potential to amalgamate.

They will be fully glazed to the colonnade with natural daylight introduced to the back via roof lights.

#### Residential Units

Two 2 bed units bookend the scheme at ground floor. 2 bed flats and two 1 bed flats are accessed directly off the first floor gallery.

planned, meeting the national space standards and appropriate criteria for disabled occupants and visitors.