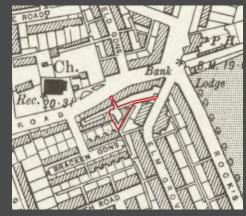

s which provided essential employment space throughout Richmond. The present proposal seeks to counteract this trend, in order to maintain a vibrant and sustainable community.

This exhibition is intended to provide an opportunity for you to:

Learn more about the background to the project;

View the design concept and draft proposals;

Understand key environmental considerations relevant to the scheme; and

Review the proposed next steps and the project programme.

## THE SITE

The existing site is a triangular-shaped 'back-land' complex to the south of Church Road. Historically an industrial site, it is now occupied by Karavan Interiors and Cafe. The site is bordered by the garden, garages and workshops of Elm Grove Road and Bracken Gardens.







OS Map showing mews development, 1920



OS Map showing Bracken Gardens, 1936

#### **Site History**

The site was originally developed at the beginning of the 20th Century to serve Church Road traders; the rates returns for 1911 refer to "coach house and stabling". Access to the site was specifically provided between nos. 74 and 76 Church Road.

With the decline of horse power, the site was used for battery servicing, printing and boot repairs.

Of the original structure, only the perimeter wall to the south east and

south west remain, rising to a height of 4.5m, with window openings traditionally used for ventilation. The wall was built in red brick rather than the ubiquitous London stock used for back façades and extensions to the Church Road buildings.







Ground floor land uses

# DESIGN CONCEPT

#### Mews development