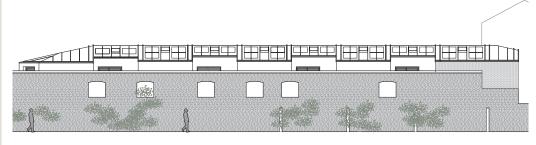

#### **Built Form**

The proposal seeks to complement the existing built form of the rear of Church Road through its form and choice of materials.

Rear of Church Road looking east

Study for east end

The building spans two storeys: the ground floor has a covered arcade in front of the commercial units at ground level, on top of which sits the gallery, surmounting a brick colonnade, accessed from a single external staircase.

The roofs are to be shallow pitches with the first floor ceilings reducing the eaves' height on the critical elevations.

Public Realm

Proposed Roof Plan

Proposed First Floor Plan

Proposed Ground Floor Plan