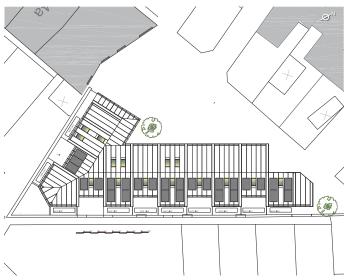

## THE PROPOSALS

The design proposals comprise All have been generously of six residential units and five small commercial units.

#### Residential Units

Two 2 bed units bookend the scheme at ground floor. 2 bed flats and two 1 bed flats are accessed directly off the first floor gallery.

planned, meeting the national space standards and appropriate criteria for disabled occupants and visitors.

The building spans two storeys: the ground floor has a covered arcade in front of the commercial units at ground level, on top of which sits the gallery, surmounting a brick colonnade, accessed from a single external staircase.

The roofs are to be shallow pitches with the first floor ceilings reducing the eaves' height on the critical elevations.

Public Realm

Proposed Roof Plan

Proposed First Floor Plan

Proposed Ground Floor Plan