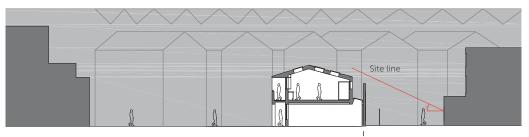

#### **Inner light courts**

The first floor flats are set back from the wall with inset courts, to ensure the impact on privacy of adjacent properties is minimised.

South facing first floor courtyards

Section through first floor courtyards