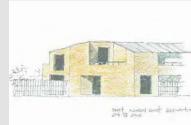

The proposals involve a new mews-style two-storey mixed-use development comprising of five small-scale class B1 office units on the ground floor with six residential flats on ground and first floors. A plan of the application site is shown below.

## WELCOME

Thank you for coming to this exhibition and taking the time to review our emerging plans for a new residential and commercial mixed-use development at land to the rear of No. 74 Church Road, Barnes, SW13 0DQ. The proposals are being developed by Anne Machin Architects on behalf of Basinghall Estate Company Limited.

The Site

The proposed development will help to meet the Borough's housing need, while bringing vital small-scale employment units to Barnes Local Centre.

At this exhibition, we will share with you the background to this project and design proposals. In turn, we would welcome your thoughts on the issues to be addressed and the opportunities presented by the site.