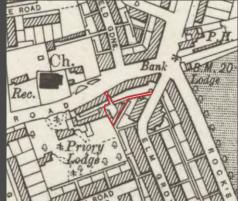

al have resulted in the loss of such units which provided essential employment space throughout Richmond. The present proposal seeks to counteract this trend, in order to maintain a vibrant and sustainable community.

This exhibition is intended to provide an opportunity for you to:

Learn more about the background to the project;

View the design concept and draft proposals;

Understand key environmental considerations relevant to the scheme; and

Review the proposed next steps and the project programme.

## THE SITE

The existing site is a triangular-shaped 'back-land' complex to the south of Church Road. Historically an industrial site, it is now occupied by Karavan Interiors and Cafe. The site is bordered by the garden, garages and workshops of Elm Grove Road and Bracken Gardens.







OS Map showing mews development, 1920



OS Map showing Bracken Gardens, 1936

#### **Site History**

The site was originally developed at the beginning of the 20th Century to serve Church Road traders; the rates returns for 1911 refer to "coach house and stabling". Access to the site was specifically provided between nos. 74 and 76 Church Road.

With the decline of horse power, the site was used for battery servicing, printing and boot repairs.

Of the original structure, only the perimeter wall to the south east and

south west remain, rising to a height of 4.5m, with window openings traditionally used for ventilation. The wall was built in red brick rather than the ubiquitous London stock used for back façades and extensions to the Church Road buildings.







Ground floor land uses