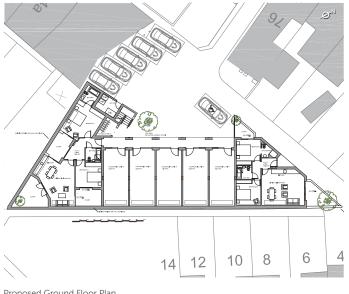

The roofs are to be shallow pitches with the first floor ceilings reducing the eaves' height on the critical elevations.

Public Realm

Proposed Roof Plan

Proposed First Floor Plan

Proposed Ground Floor Plan

#### **Site Access**

The site is enclosed and currently accessed both via a covered passageway from Church Road as well as from Elm Grove Road. It is proposed that vehicular access remain as existing, with cars being permitted to access the site from either entry points. The repaving of both accesses will make them level and accessible by all.