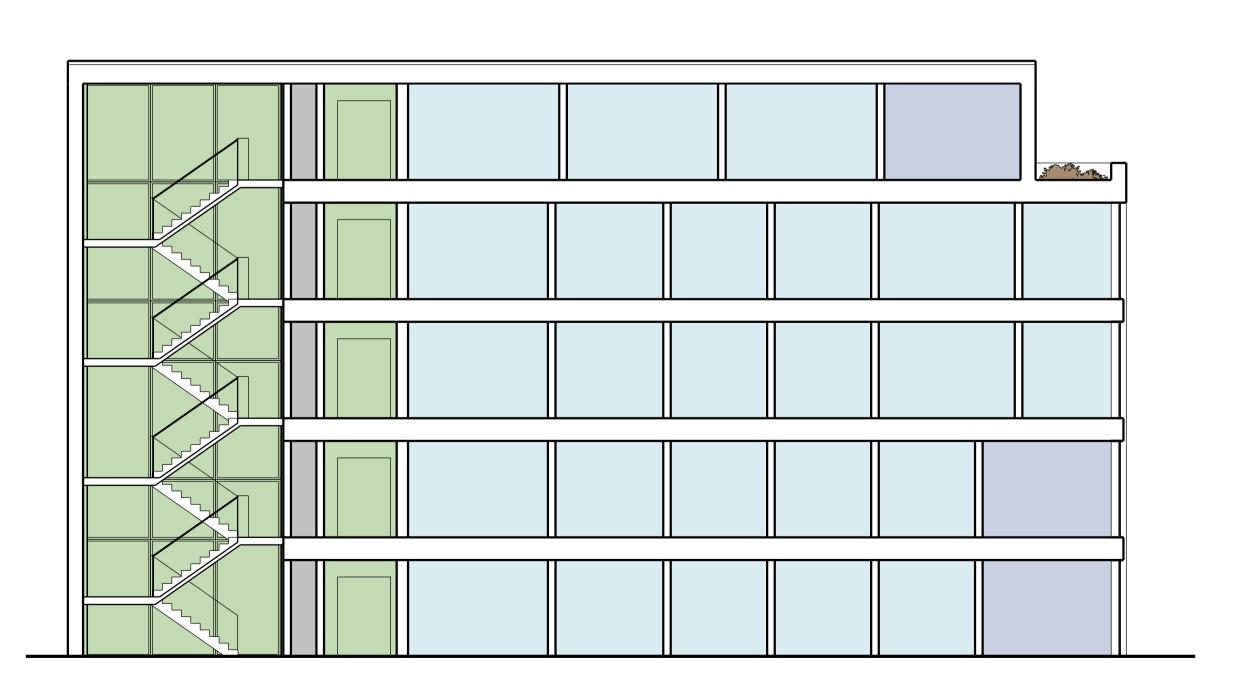

02 P

PROPOSED SECTION B-B

01 PROPOSED SECTION A-A

JJ01\_P\_301 SCALE 1:100

## Proposed Sections

| JJ01      | P_301       | 0                         | 1:100 @ A1 | Feb 2017 |
|-----------|-------------|---------------------------|------------|----------|
| Drawn by: | Checked by: | Drawing Status:  Planning |            |          |
| cs        | GS          |                           |            |          |