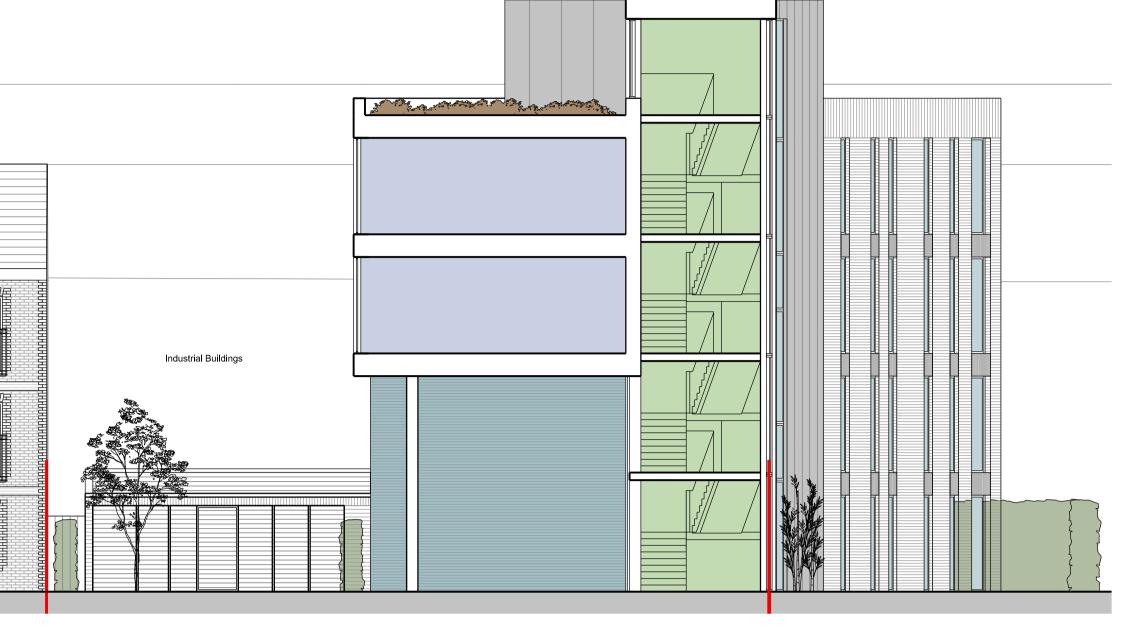

02 P

PROPOSED SECTION B-B

01 PROPOSED SECTION A-A

JJ01\_P\_301 SCALE 1:100

## **General Notes:** Do not scale from this drawing. Use marked dimensions. Should any discrepancies be noted, please inform this office. This drawing is copyright of Matthew Allchurch Architects Limited Playing fields Block of Flats strial Buildings Student rooms Brown roof 15/03/17 CS GS Issued for Planning Date Drn by: Ckd by: 27 ferry road teddington tw11 9nn t: 020 8973 0050

## Proposed Sections

| JJ01      | P_301       | 0                         | 1:100 @ A1 | Feb 2017 |
|-----------|-------------|---------------------------|------------|----------|
| Drawn by: | Checked by: | Drawing Status:  Planning |            |          |
| cs        | GS          |                           |            |          |