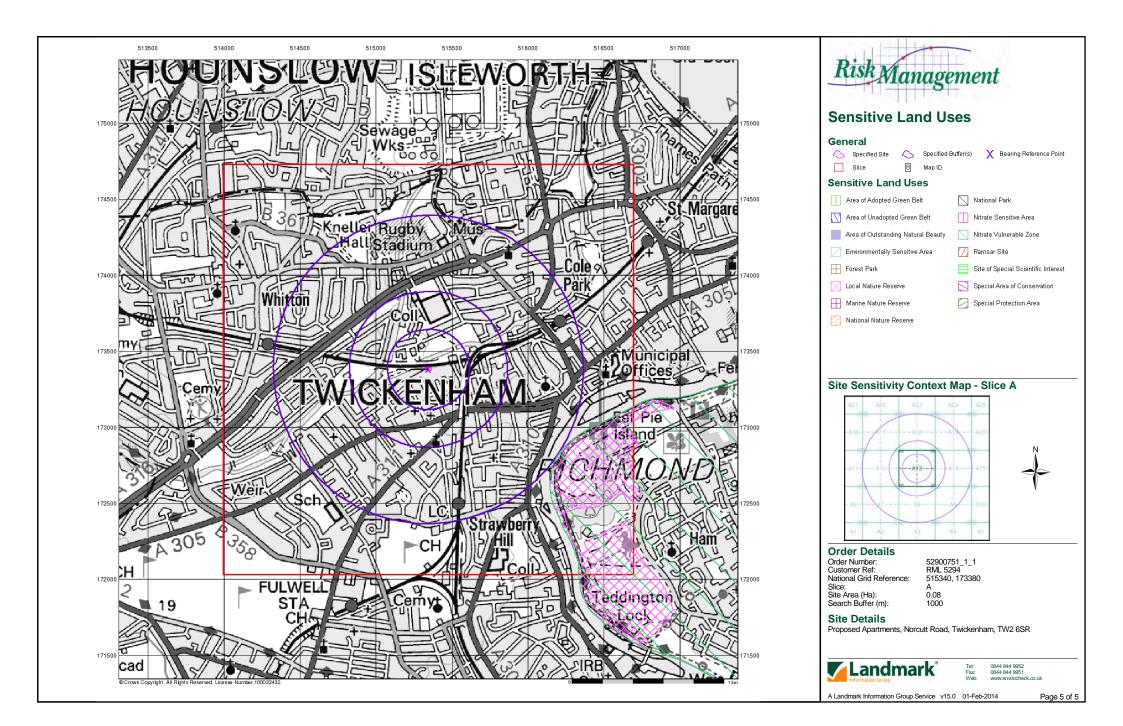

|  |
|         | Chilton, Didcot, Oxfordshire, OX11 0RQ                                                                      | Website: www.ukradon.org                                                                          |  |
| -       | Landmark Information Group Limited                                                                          | Telephone: 0844 844 9952<br>Fax: 0844 844 9951                                                    |  |
|         | Imperium, Imperial Way, Reading, Berkshire, RG2 0TD                                                         | Email: customerservices@landmarkinfo.co.uk<br>Website: www.landmarkinfo.co.uk                     |  |

Please note that the Environment Agency / SEPA have a charging policy in place for enquiries.















#### General



- ★ Contemporary Trade Directory Entry
- 📩 Fuel Station Entry
- Site Sensitivity Map Segment A13



🗱 Planning Hazardous Substance Consent

🗱 Planning Hazardous Substance Enforcement

#### **Order Details**

| Order Number:            |
|--------------------------|
| Customer Ref:            |
| National Grid Reference: |
| Slice:                   |
| Site Area (Ha):          |

52900751\_1\_1 RML 5294 515340, 173380 A 0.08

#### Site Details

Proposed Apartments, Norcutt Road, Twickenham, TW2 6SR



Tel: Fax: Web 0844 844 9952 0844 844 9951 www.envirocheck.co.uk





#### General



#### Industrial Land Use

- ★ Contemporary Trade Directory Entry
- 🛧 Fuel Station Entry
- Site Sensitivity Map Slice A



#### **Order Details**

52900751\_1\_1 RML 5294 ce: 515340, 1733