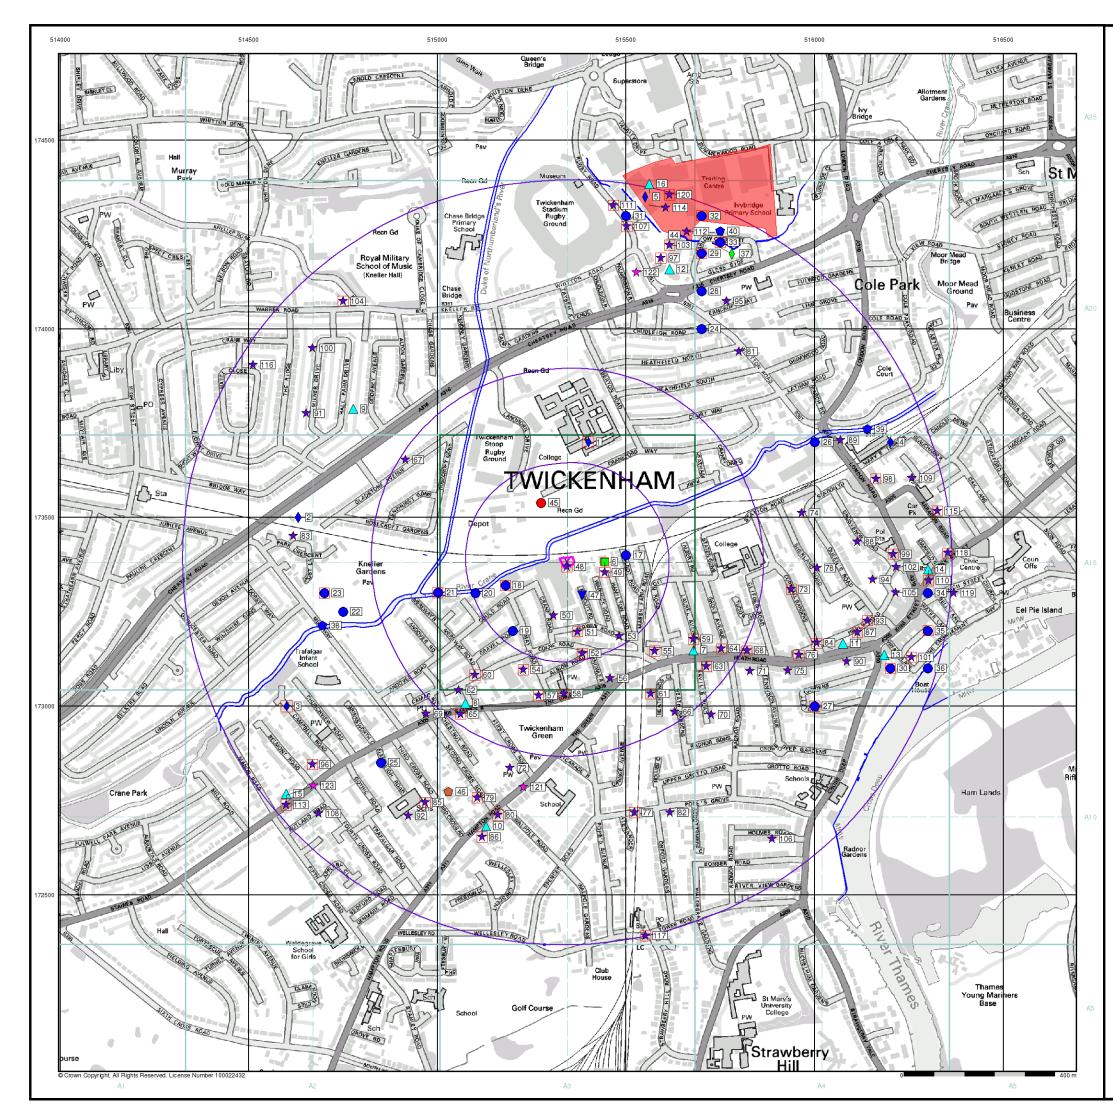

mail: customerservices@landmarkinfo.co.uk<br>Website: www.landmarkinfo.co.uk                     |  |

Please note that the Environment Agency / SEPA have a charging policy in place for enquiries.















#### General



- ★ Contemporary Trade Directory Entry
- 📩 Fuel Station Entry
- Site Sensitivity Map Segment A13



🗱 Planning Hazardous Substance Consent

🗱 Planning Hazardous Substance Enforcement

#### **Order Details**

| Order Number:            |
|--------------------------|
| Customer Ref:            |
| National Grid Reference: |
| Slice:                   |
| Site Area (Ha):          |

52900751\_1\_1 RML 5294 515340, 173380 A 0.08

#### Site Details

Proposed Apartments, Norcutt Road, Twickenham, TW2 6SR



Tel: Fax: Web 0844 844 9952 0844 844 9951 www.envirocheck.co.uk





#### General



#### Industrial Land Use

- ★ Contemporary Trade Directory Entry
- 🛧 Fuel Station Entry
- Site Sensitivity Map Slice A



#### **Order Details**

52900751\_1\_1 RML 5294 ce: 515340, 173380 Α 0.08 1000

Tel: Fax:

Web:

#### Site Details

Proposed Apartments, Norcutt Road, Twickenham, TW2 6SR



|   | 0           | GS Recorded Landfill Site                               |
|---|-------------|---------------------------------------------------------|
|   | O E         | A Historic Landfill (Buffered Point)                    |
|   | E           | A Historic Landfill (Polygon)                           |
|   | A V         | ntegrated Pollution Control Registered<br>Vaste Site    |
|   |             | icensed Waste Management Facility<br>Landfill Boundary) |
|   | ۰L