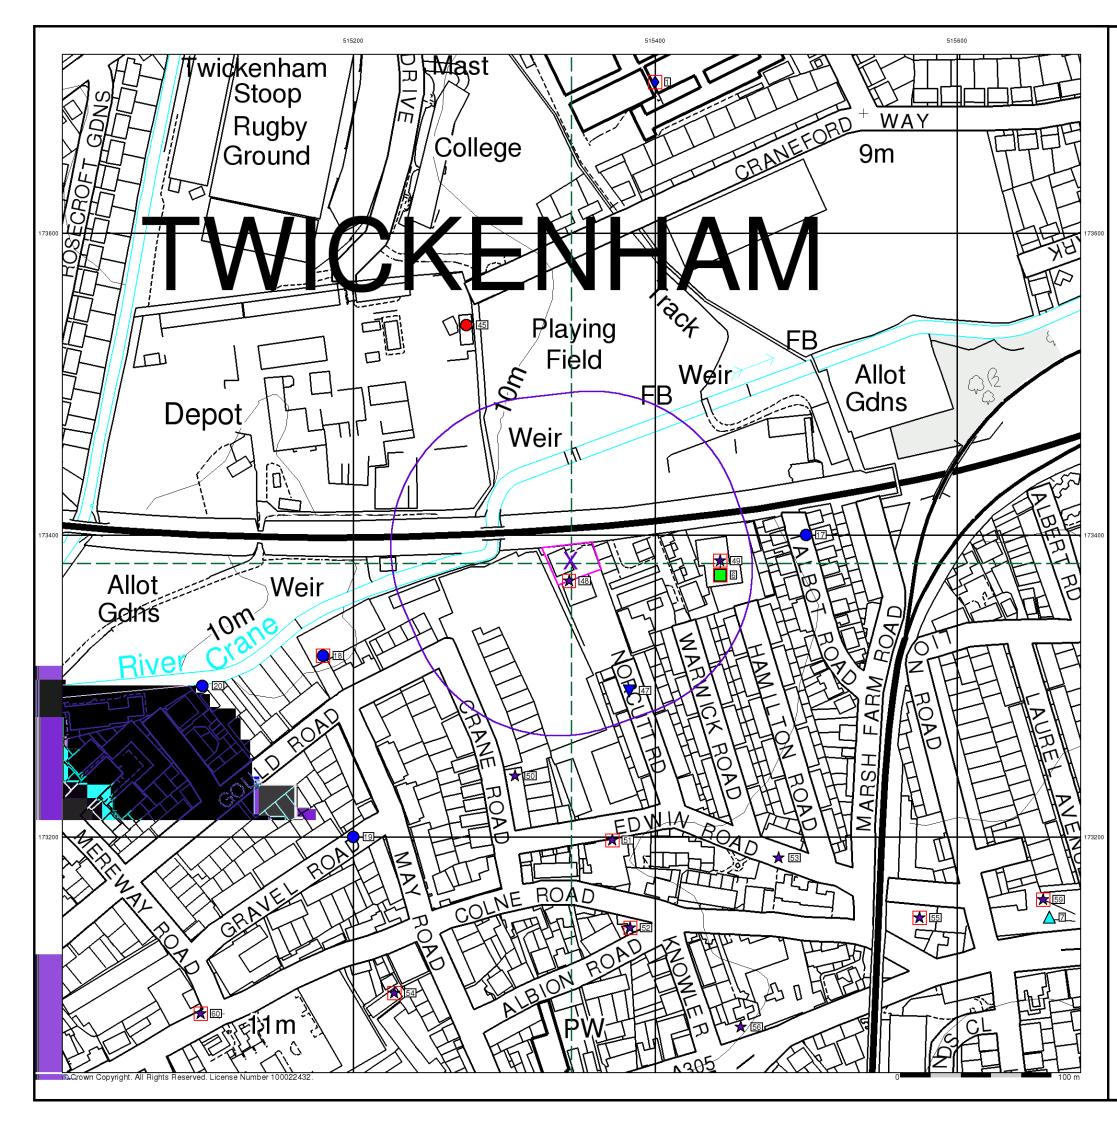

| Map<br>ID |                                                                                               | Details                                                                                                                                                                                                  | Quadrant<br>Reference<br>(Compass<br>Direction) | Estimated<br>Distance<br>From Site | Contact | NGR              |
|-----------|-----------------------------------------------------------------------------------------------|----------------------------------------------------------------------------------------------------------------------------------------------------------------------------------------------------------|-------------------------------------------------|------------------------------------|---------|------------------|
| 48        | Contemporary Trad<br>Name:<br>Location:<br>Classification:<br>Status:<br>Positional Accuracy: | e Directory Entries<br>3 W P Ltd<br>2, Norcutt Road, Twickenham, TW2 6SR<br>Photographic Processors<br>Inactive<br>Automatically positioned to the address                                               | A13SW<br>(S)                                    | 1                                  | -       | 515343<br>173369 |
| 48        | Contemporary Trad<br>Name:<br>Location:<br>Classification:<br>Status:<br>Positional Accuracy: | e Directory Entries<br>Gumfighters (Uk) Ltd<br>Norcutt House, Norcutt Road, Twickenham, Middlesex, TW2 6SR<br>Commercial Cleaning Services<br>Inactive<br>Manually positioned to the address or location | A13SE<br>(S)                                    | 41                                 | -       | 515363<br>173335 |
| 48        | Contemporary Trad<br>Name:<br>Location:<br>Classification:<br>Status:<br>Positional Accuracy: | e Directory Entries<br>Wooster & Co<br>Norcutt Ho,Norcutt Rd, Twickenham, Middlesex, TW2 6SR<br>Dry Cleaners<br>Inactive<br>Automatically positioned to the address                                      | A13SE<br>(S)                                    | 44                                 | -       | 515360<br>173330 |
| 49        | Contemporary Trad<br>Name:<br>Location:<br>Classification:<br>Status:<br>Positional Accuracy: | e Directory Entries<br>Samsons Transformers<br>Unit 24, 37, Hamilton Road, Twickenham, Middlesex, TW2 6SN<br>Transformer Manufacturers<br>Inactive<br>Automatically positioned to the address            | A13NE<br>(E)                                    | 80                                 | -       | 515443<br>173383 |
| 49        | Contemporary Trad<br>Name:<br>Location:<br>Classification:<br>Status:<br>Positional Accuracy: | e Directory Entries<br>Vivid Imaging Ltd<br>37, Hamilton Road, Twickenham, Middlesex, TW2 6SN<br>Photographic Processors<br>Inactive<br>Manually positioned to the address or location                   | A13NE<br>(E)                                    | 80                                 | -       | 515443<br>173383 |
| 49        | Contemporary Trad<br>Name:<br>Location:<br>Classification:<br>Status:<br>Positional Accuracy: | e Directory Entries<br>Chaffinch<br>37, Hamilton Road, Twickenham, Middlesex, TW2 6SN<br>Precision Engineers<br>Inactive<br>Manually positioned to the address or location                               | A13NE<br>(E)                                    | 80                                 | -       | 515443<br>173383 |
| 50        | Contemporary Trad<br>Name:<br>Location:<br>Classification:<br>Status:                         |                                                                                                                                                                                                          | A13SW<br>(S)                                    | 130                                | -       | 515307<br>173240 |
| 51        | Contemporary Trad<br>Name:<br>Location:<br>Classification:<br>Status:                         |                                                                                                                                                                                                          | A13SE<br>(S)                                    | 173                                | -       | 515372<br>173198 |
| 51        | Contemporary Trad<br>Name:<br>Location:<br>Classification:<br>Status:<br>Positional Accuracy: | e Directory Entries<br>Sovereigh Accident Repair Centre<br>Unit 2, Ryecroft Works, Edwin Road, Twickenham, TW2 6SP<br>Car Body Repairs<br>Inactive<br>Automatically positioned to the address            | A13SE<br>(S)                                    | 174                                | -       | 515372<br>173198 |
| 51        | Contemporary Trad<br>Name:<br>Location:<br>Classification:<br>Status:<br>Positional Accuracy: | e Directory Entries<br>Victors Bmw Specialist<br>Ryecroft Works,Edwin Road, Twickenham, Middlesex, TW2 6SP<br>Garage Services<br>Active<br>Manually positioned to the address or location                | A13SE<br>(S)                                    | 174                                | -       | 515371<br>173197 |
| 51        | Contemporary Trad<br>Name:<br>Location:<br>Classification:<br>Status:<br>Positional Accuracy: | e Directory Entries<br>Victors<br>Ryecroft Works,Edwin Rd, Twickenham, Middlesex, TW2 6SP<br>Car Body Repairs<br>Inactive<br>Manually positioned to the address or location                              | A13SE<br>(S)                                    | 174                                | -       | 515372<br>173197 |
| 51        | Contemporary Trad<br>Name:<br>Location:<br>Classification:<br>Status:<br>Positional Accuracy: | e Directory Entries<br>Phoenix A S E<br>Unit 2, Ryecroft Works, Edwin Road, Twickenham, TW2 6SP<br>Car Body Repairs<br>Active<br>Automatically positioned to the address                                 | A13SE<br>(S)                                    | 174                                | -       | 515372<br>173198 |