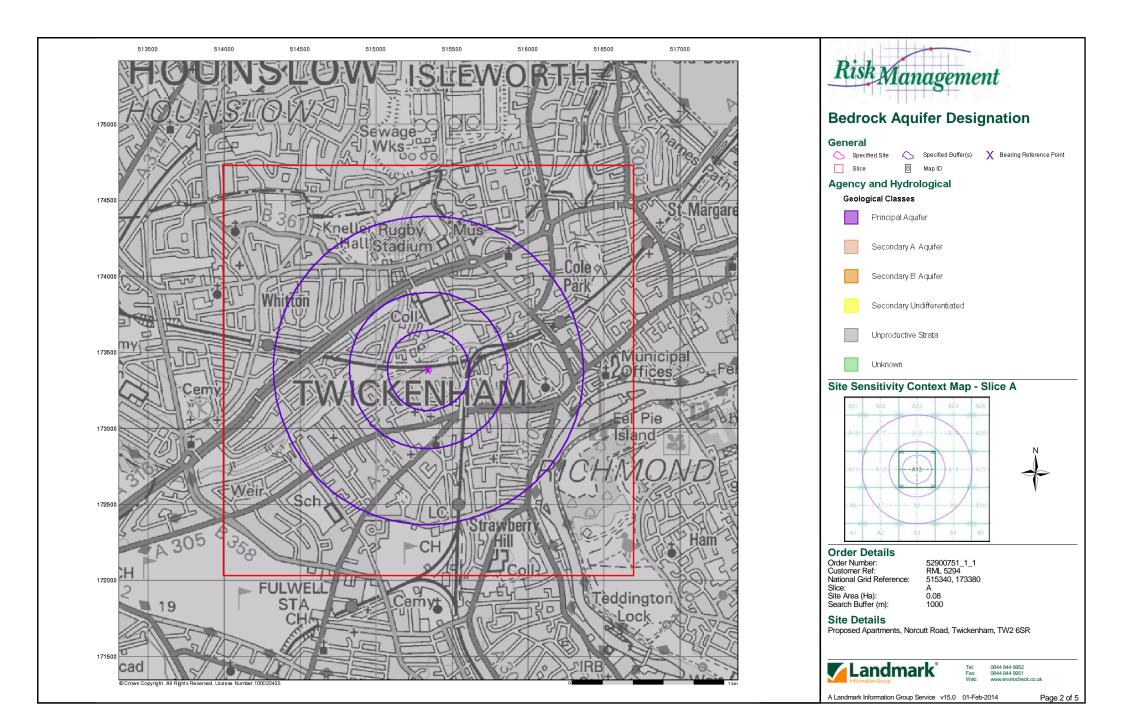

|  |
|         | Chilton, Didcot, Oxfordshire, OX11 0RQ                                                                      | Website: www.ukradon.org                                                                          |  |
| -       | Landmark Information Group Limited                                                                          | Telephone: 0844 844 9952<br>Fax: 0844 844 9951                                                    |  |
|         | Imperium, Imperial Way, Reading, Berkshire, RG2 0TD                                                         | Email: customerservices@landmarkinfo.co.uk<br>Website: www.landmarkinfo.co.uk                     |  |

Please note that the Environment Agency / SEPA have a charging policy in place for enquiries.















#### General



- ★ Contemporary Trade Directory Entry
- 📩 Fuel Station Entry
- Site Sensitivity Map Segment A13



🗱 Planning Hazardous Substance Consent

🗱 Planning Hazardous Substance Enforcement

#### **Order Details**

| Order Number:            |
|--------------------------|
| Customer Ref:            |
| National Grid Reference: |
| Slice:                   |
| Site Area (Ha):          |

52900751\_1\_1 RML 5294 515340, 173380 A 0.08

#### Site Details

Proposed Apartments, Norcutt Road, Twickenham, TW2 6SR



Tel: Fax: Web 0844 844 9952 0844 844 9951 www.envirocheck.co.uk





#### General



#### Industrial Land Use

- ★ Contemporary Trade Directory Entry
- 🛧 Fuel Station Entry
- Site Sensitivity Map Slice A



#### **Order Details**

52900751\_1\_1 RML 5294 ce: 515340