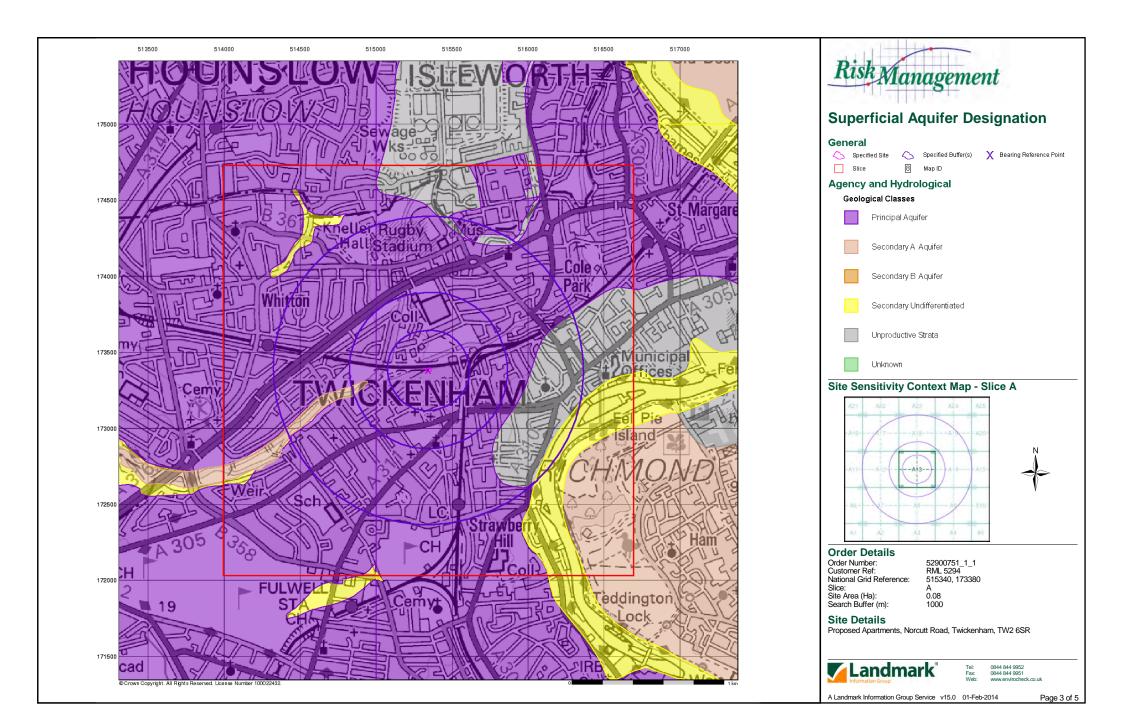

|  |
|         | Chilton, Didcot, Oxfordshire, OX11 0RQ                                                                      | Website: www.ukradon.org                                                                          |  |
| -       | Landmark Information Group Limited                                                                          | Telephone: 0844 844 9952<br>Fax: 0844 844 9951                                                    |  |
|         | Imperium, Imperial Way, Reading, Berkshire, RG2 0TD                                                         | Email: customerservices@landmarkinfo.co.uk<br>Website: www.landmarkinfo.co.uk                     |  |

Please note that the Environment Agency / SEPA have a charging policy in place for enquiries.















#### General



- ★ Contemporary Trade Directory Entry
- 📩 Fuel Station Entry
- Site Sensitivity Map Segment A13



🗱 Planning Hazardous Substance Consent

🗱 Planning Hazardous Substance Enforcement

#### **Order Details**

| Order Number:            |
|--------------------------|
| Customer Ref:            |
| National Grid Reference: |
| Slice:                   |
| Site Area (Ha):          |

52900751\_1\_1 RML 5294 515340, 173380 A 0.08

#### Site Details

Proposed Apartments, Norcutt Road, Twickenham, TW2 6SR



Tel: Fax: Web 0844 844 9952 0844 844 9951 www.envirocheck.co.uk





#### General



#### Industrial Land Use

- ★ Contemporary Trade Directory Entry
- 🛧 Fuel Station Entry
- Site Sensitivity Map Slice A



#### **Order Details**

52900751\_1\_1 RML 5294 ce: 515340,