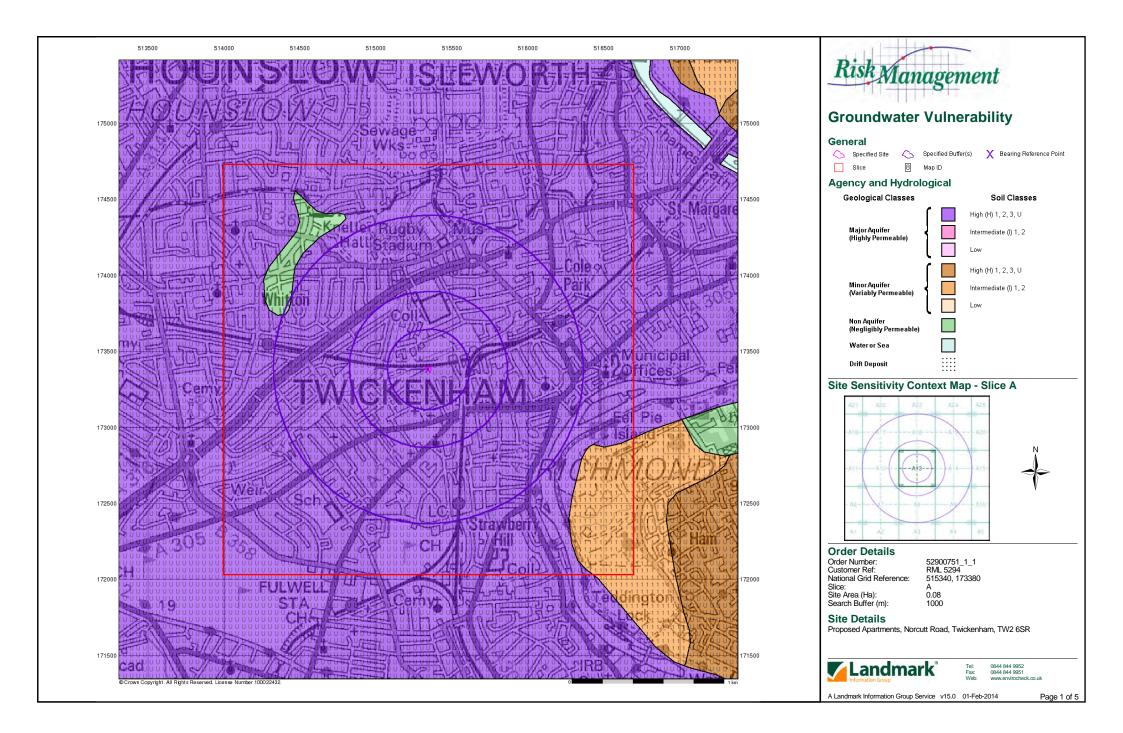

|  |
|         | Chilton, Didcot, Oxfordshire, OX11 0RQ                                                                      | Website: www.ukradon.org                                                                          |  |
| -       | Landmark Information Group Limited                                                                          | Telephone: 0844 844 9952<br>Fax: 0844 844 9951                                                    |  |
|         | Imperium, Imperial Way, Reading, Berkshire, RG2 0TD                                                         | Email: customerservices@landmarkinfo.co.uk<br>Website: www.landmarkinfo.co.uk                     |  |

Please note that the Environment Agency / SEPA have a charging policy in place for enquiries.















#### General



- ★ Contemporary Trade Directory Entry
- 📩 Fuel Station Entry
- Site Sensitivity Map Segment A13



🗱 Planning Hazardous Substance Consent

🗱 Planning Hazardous Substance Enforcement

#### **Order Details**

| Order Number:            |
|--------------------------|
| Customer Ref:            |
| National Grid Reference: |
| Slice:                   |
| Site Area (Ha):          |

52900751\_1\_1 RML 5294 515340, 173380 A 0.08

#### Site Details

Proposed Apartments, Norcutt Road, Twickenham, TW2 6SR



Tel: Fax: Web 0844 844 9952 0844 844 9951 www.envirocheck.co.uk





#### General



#### Industrial Land Use

- ★ Contemporary Trade Directory Entry
- 🛧 Fuel Station Entry
- Site Sensitivity Map Slice A



#### **Order Details**

52900751\_1\_1 RML 5294 ce: 5153