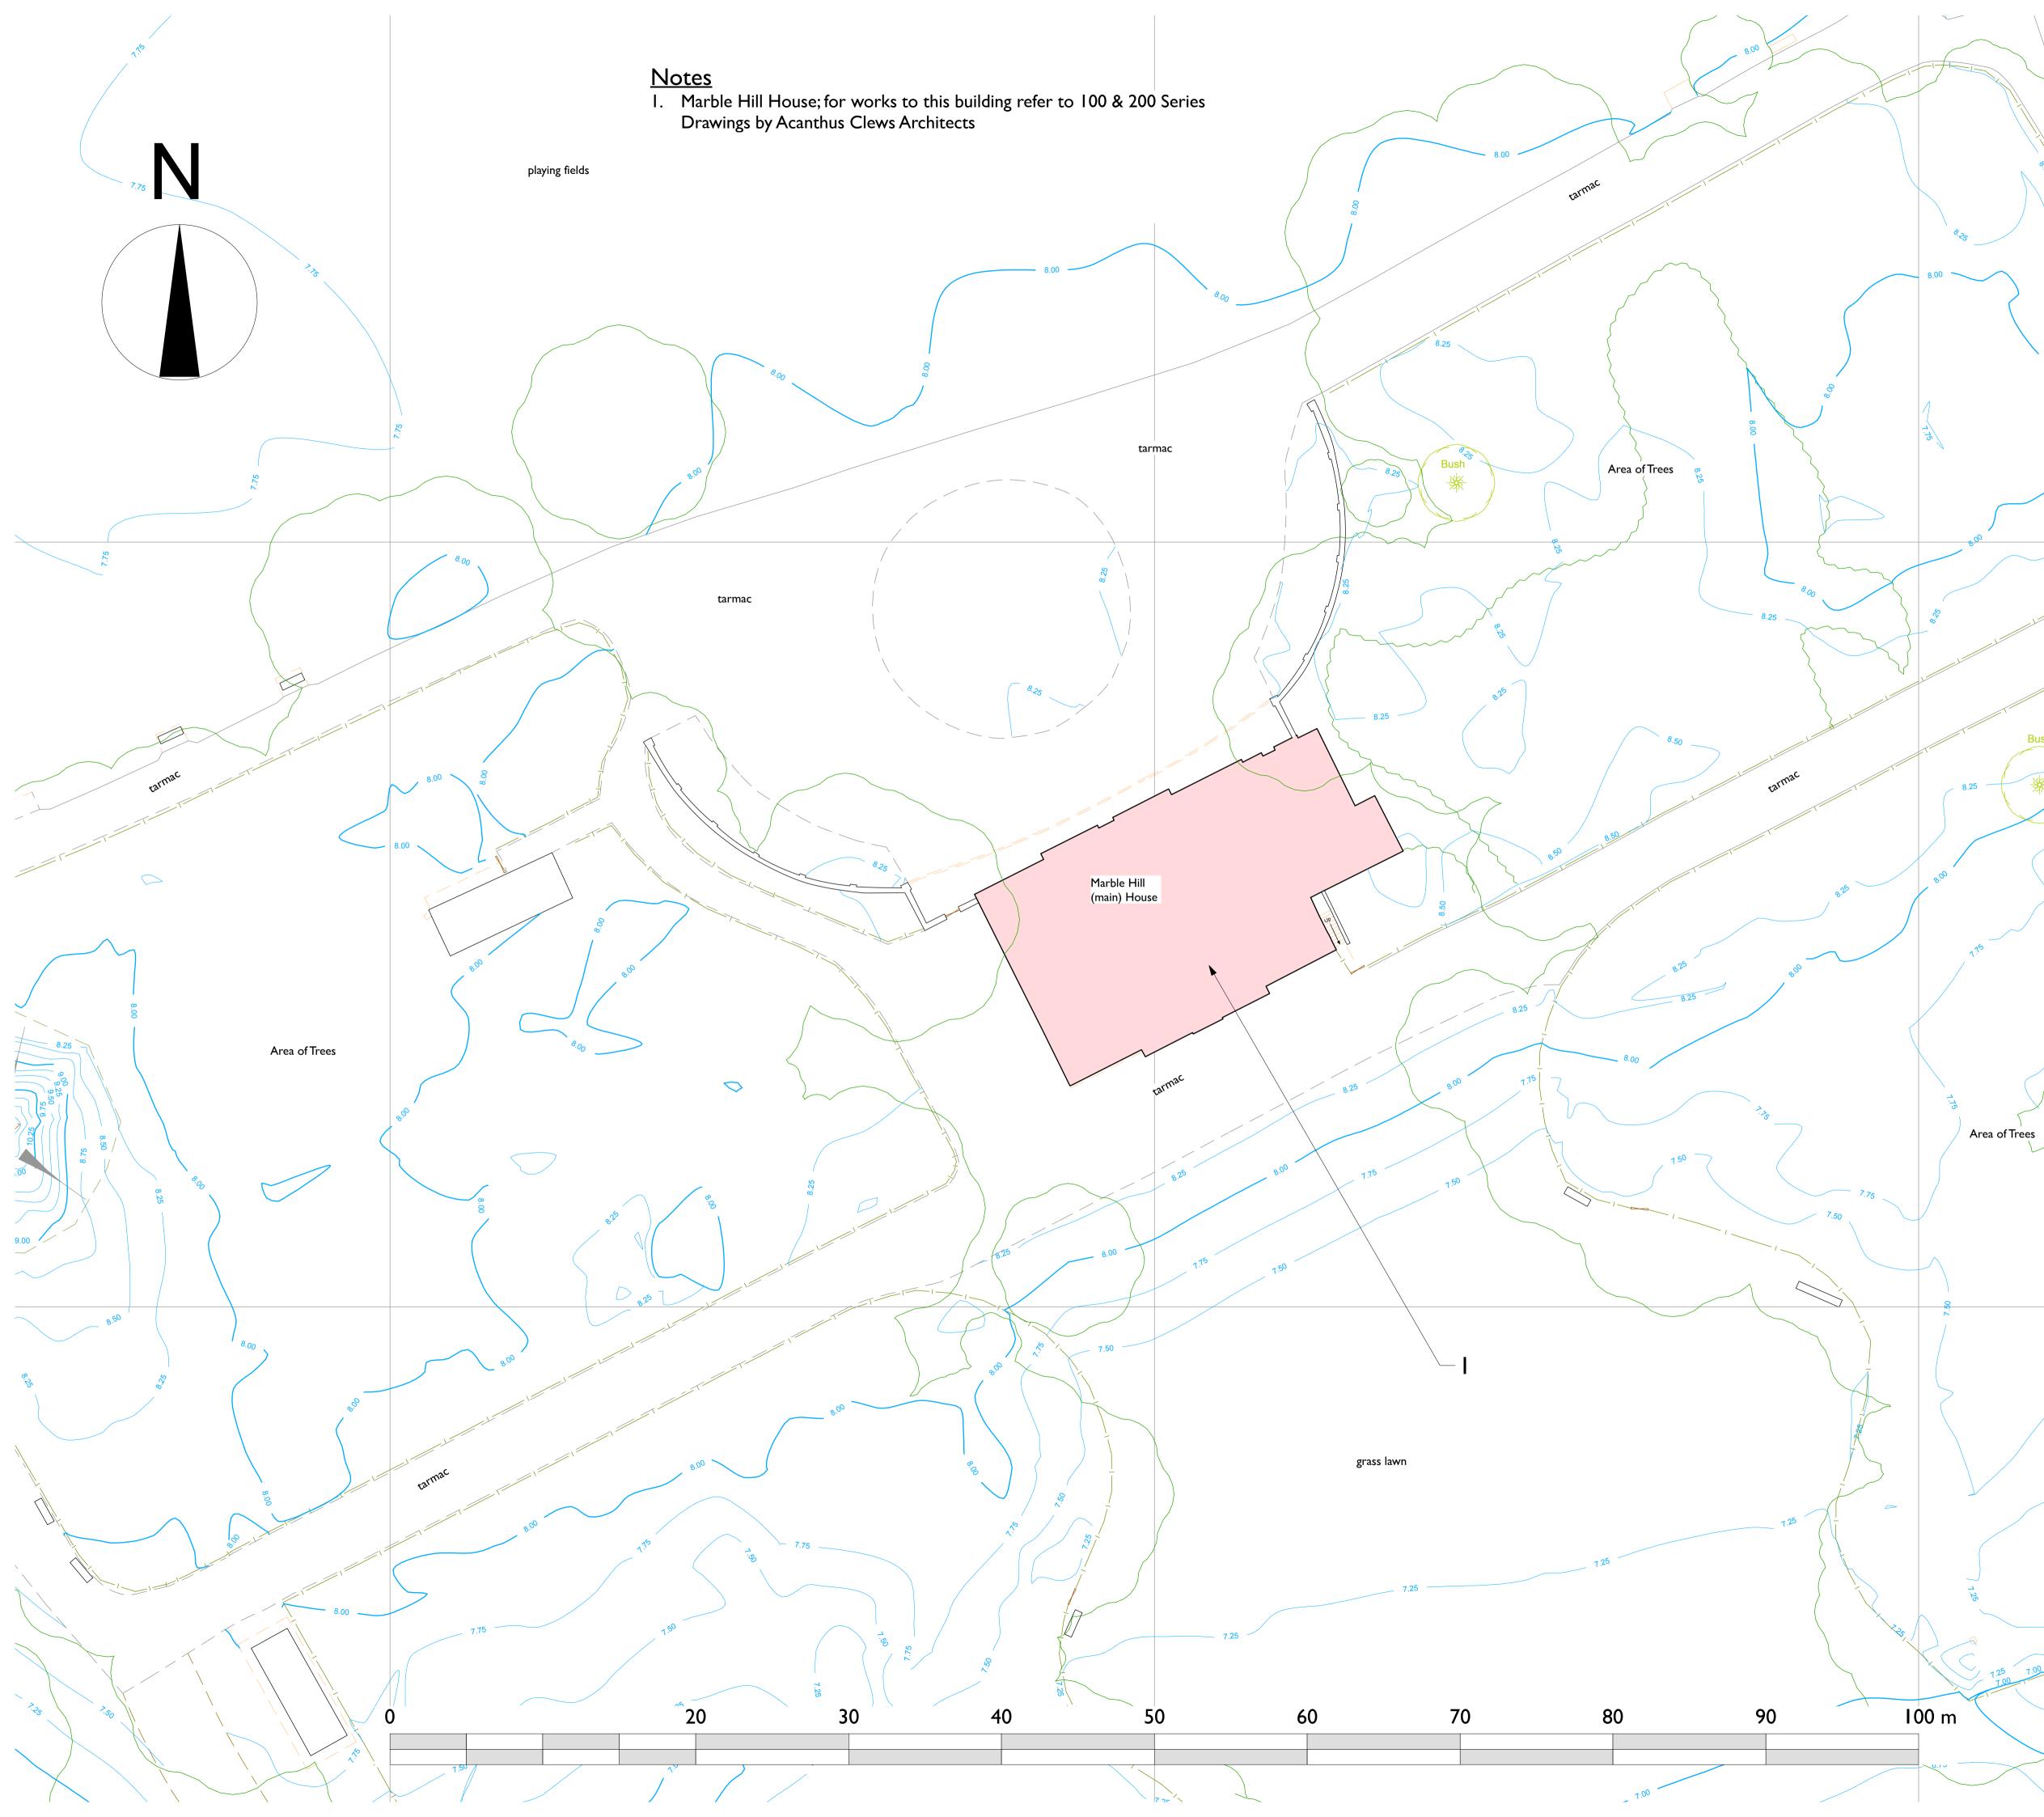

| CLIENT  |          |
|---------|----------|
| English | Heritage |

7.75

<sup>project</sup> Marble Hill House

™E Site Plan (detailed): Main House

| scale<br>1:200 @ A I |             |  |
|----------------------|-------------|--|
| DATE<br>January 2016 | drawn<br>HS |  |
| JOB N°               | DRAWING N°  |  |
| 16_132               | 004         |  |