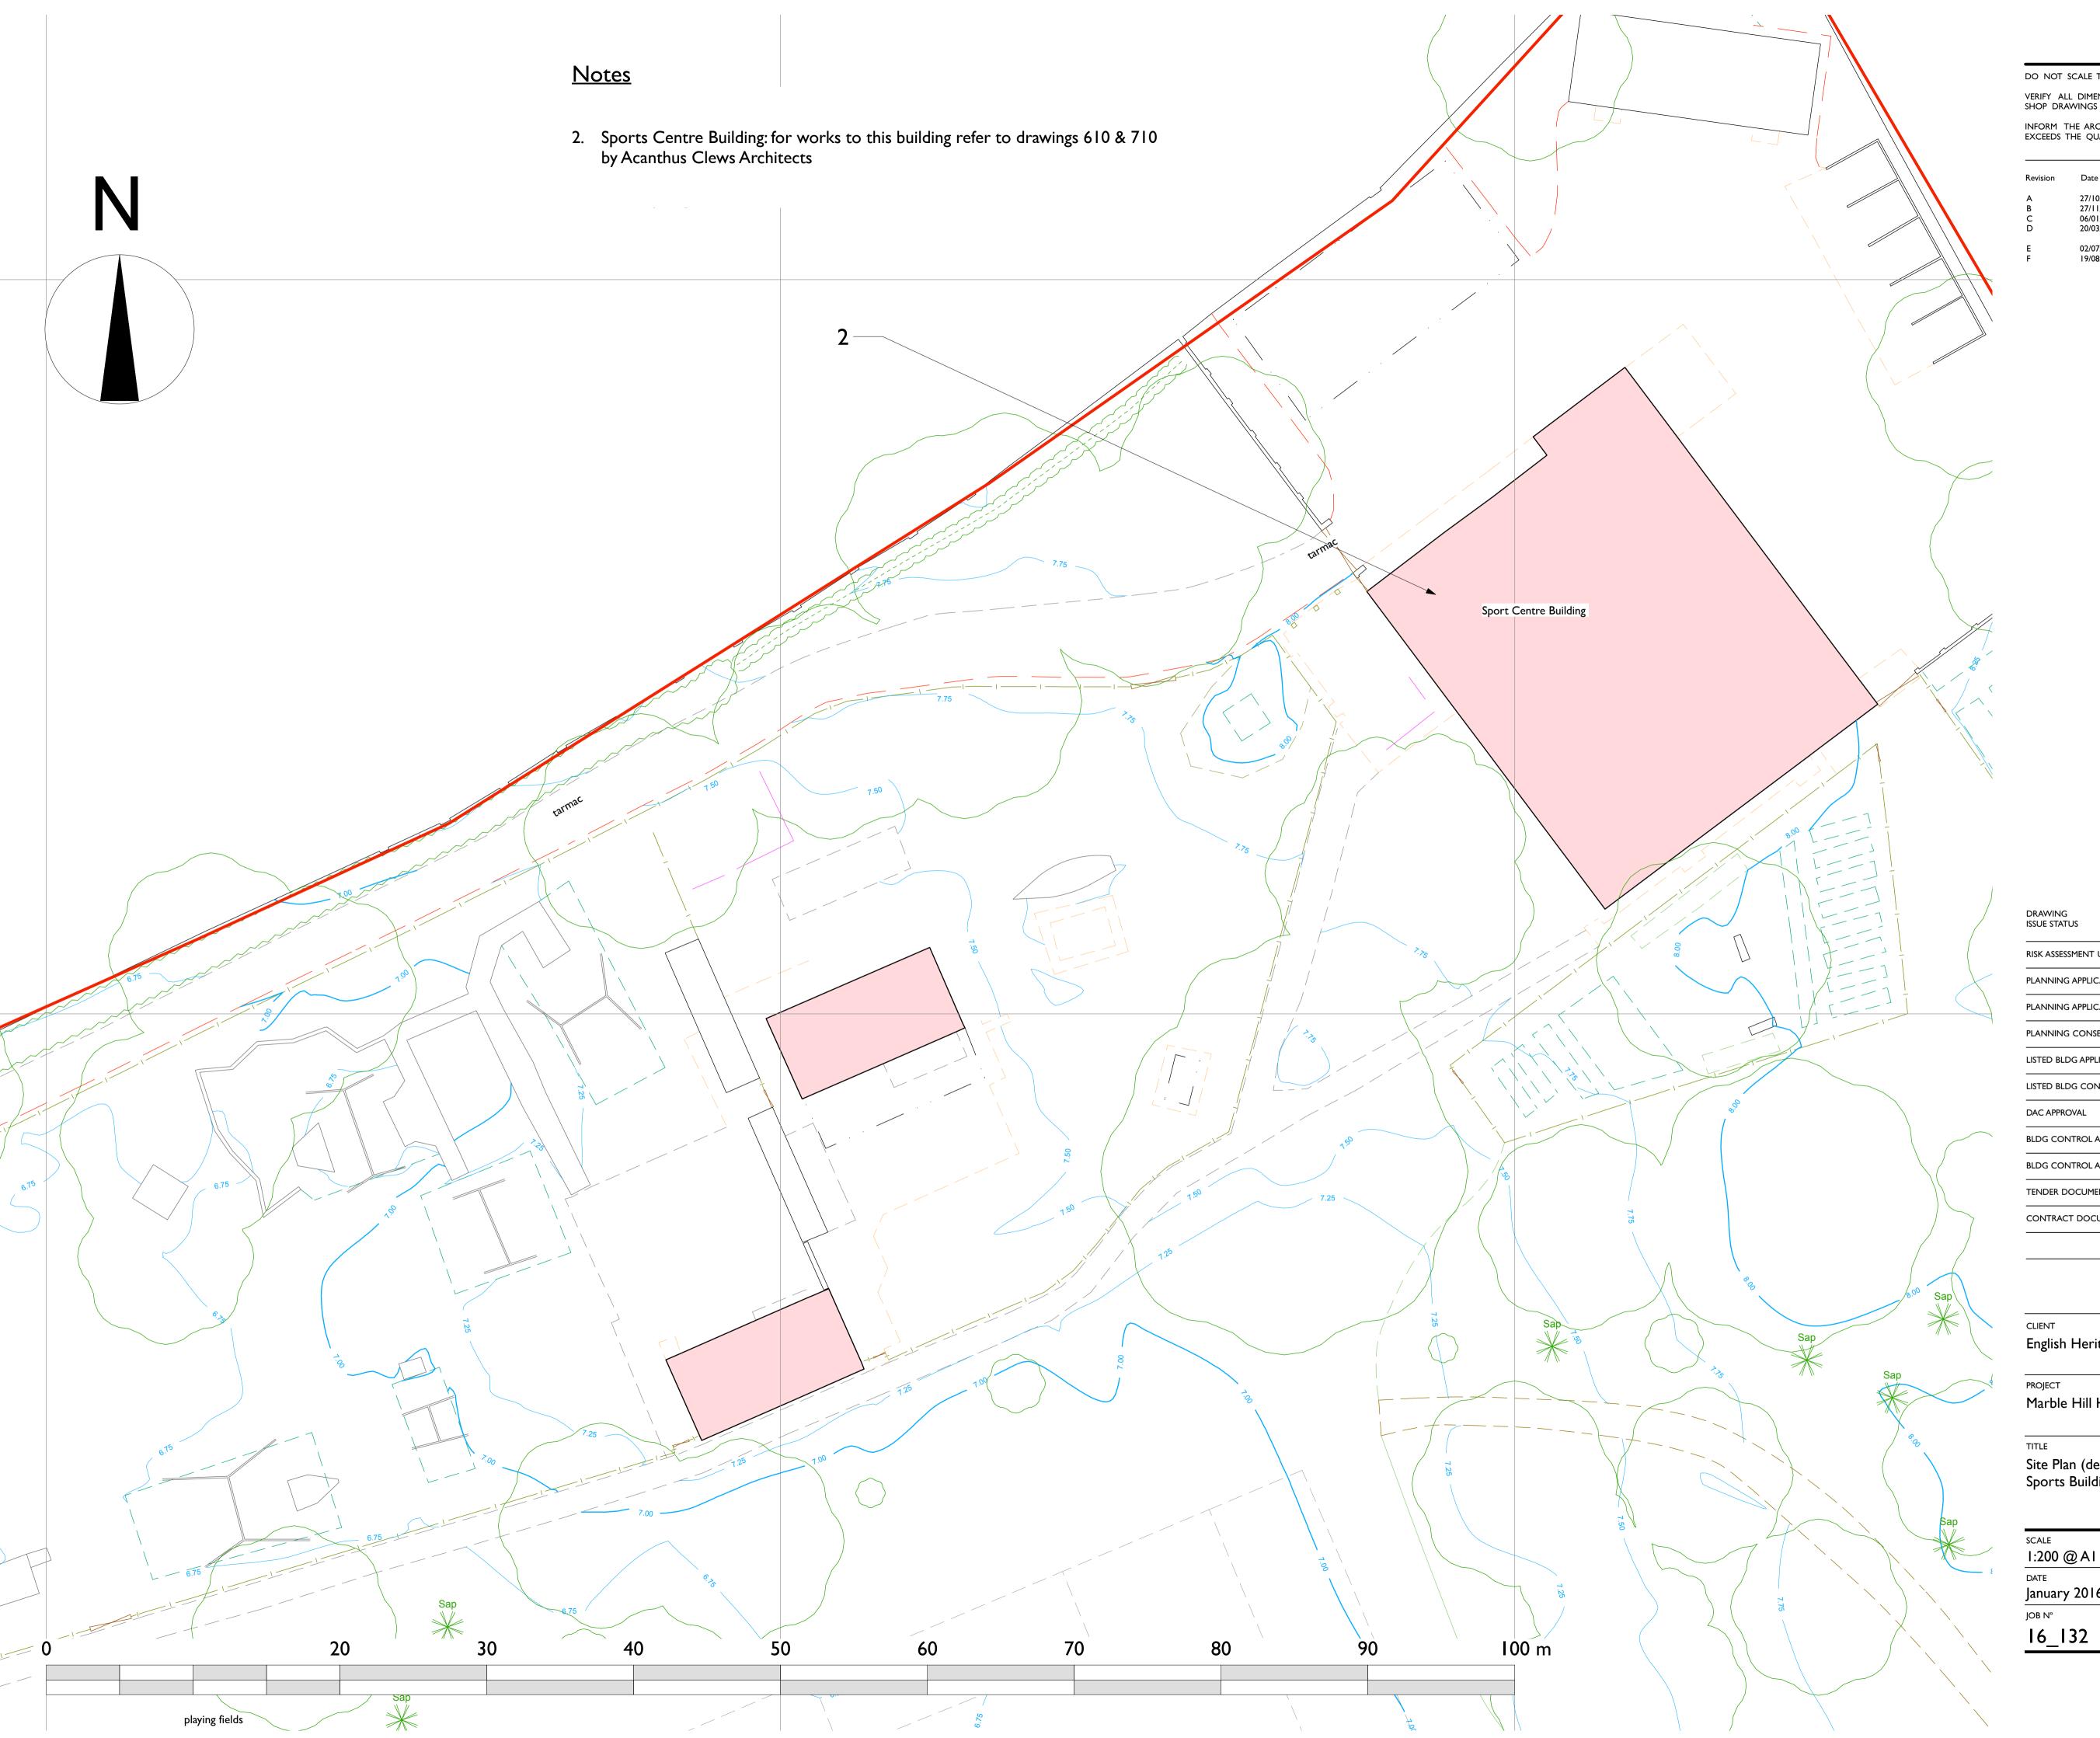

DO NOT SCALE THIS DRAWING USE DIMENSIONS ONLY

VERIFY ALL DIMENSIONS ON SITE BEFORE COMMENCING ANYWORK OR SHOP DRAWINGS

INFORM THE ARCHITECT BEFORE ANY WORK STARTS IF THIS DRAWING EXCEEDS THE QUANTITIES IN ANY WAY

| Revision | Date       |                                                                    |
|----------|------------|--------------------------------------------------------------------|
| Α        | 27/10/14   | Various amendments made following meeting with client              |
| В        | 27/11/14   | Details of 2 no. panels to be moved added                          |
| С        | 06/01/15   | Sink changed & lift up cover added                                 |
| D        | 20/03/15   | Sink worktop height adjusted to match main worktop & cover omitted |
| E        | 02/07/15   | Sink cover reinstated                                              |
| F        | 19/08/2016 | Dimensions rationalized                                            |

| DRAWING<br>ISSUE STATUS    | REVISION<br>N° | DATE | SIGNED |
|----------------------------|----------------|------|--------|
| RISK ASSESSMENT UNDERTAKEN |                |      |        |
| PLANNING APPLICATION N° I  |                |      |        |
| PLANNING APPLICATION N° 2  |                |      |        |
| PLANNING CONSENT           |                |      |        |
| LISTED BLDG APPLICATION    |                |      |        |
| LISTED BLDG CONSENT        |                |      |        |
| DAC APPROVAL               |                |      |        |
| BLDG CONTROL APPLICATION   |                |      |        |
| BLDG CONTROL APPROVAL      |                |      |        |
| TENDER DOCUMENT            |                |      |        |
| CONTRACT DOCUMENT          |                |      |        |
|                            |                |      |        |

| CLIENT  |          |
|---------|----------|
| English | Heritage |

Marble Hill House

Site Plan (detailed): Sports Building

SCALE 1:200 @ A I DRAWN January 2016 HS DRAWING N°

005

Acanthus House 57 Hightown Road Banbury • Oxfordshire OX16 9BE Tel: 01295 702600 Fax: 01295 702601 architects@acanthusclews.co.uk www.acanthusclews.co.uk