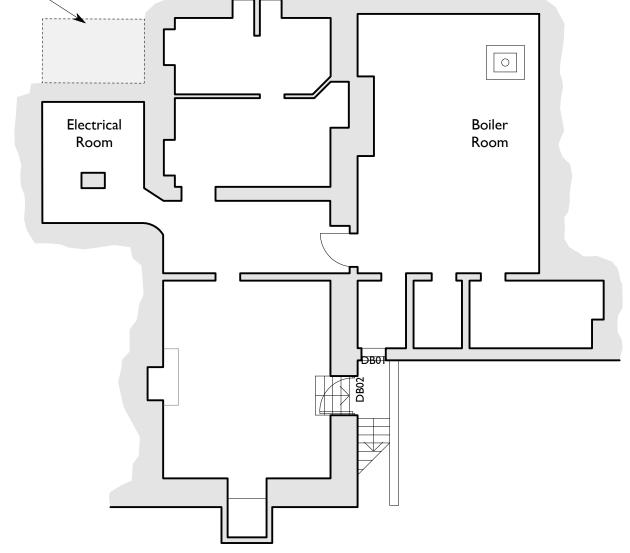

PROJECT

Marble Hill House

TITLE

Main House: Basement Floor Plan; as existing

| SCALE         |            |
|---------------|------------|
| I:100 @ A3    |            |
| DATE          | DRAWN      |
| December 2016 | HS         |
| JOB N°        | DRAWING N° |
| 16_132        | 109        |

Basement Plan

0 I 2 3 4 5 6 7 8 9 I0 m

Clews architects

Acanthus House 57 Hightown Road Banbury • Oxfordshire OX16 9BE

Tel: 01295 702600 Fax: 01295 702601