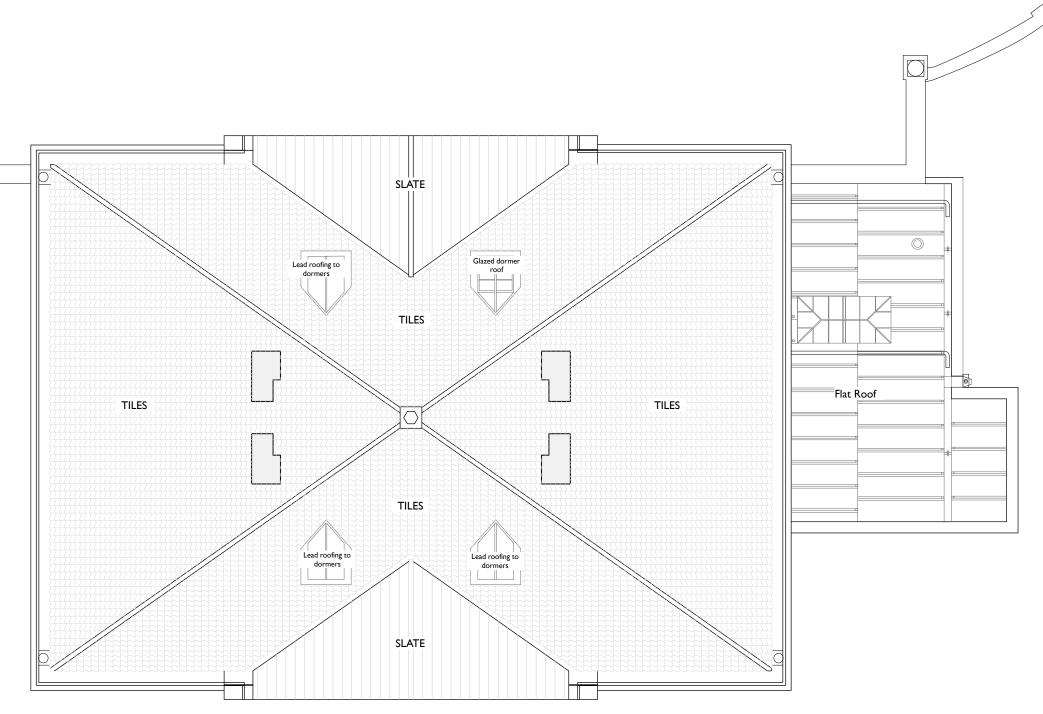

Revision Date

\*\*Roof Plan

| 0 | 1 | 2 | 3 | 4 | 5 | 6 | 7 | 8 | 9 | 10 m

| DRAWING<br>ISSUE STATUS    | N° | DATE | SIGNE |
|----------------------------|----|------|-------|
| RISK ASSESSMENT UNDERTAKEN |    |      |       |
| PLANNING APPLICATION N° 1  |    |      |       |
| PLANNING APPLICATION N° 2  |    |      |       |
| PLANNING CONSENT           |    |      |       |
| LISTED BLDG APPLICATION    |    |      |       |
| LISTED BLDG CONSENT        |    |      |       |
| DAC APPROVAL               |    |      |       |
| BLDG CONTROLAPPLICATION    |    |      |       |
| BLDG CONTROLAPPROVAL       |    |      |       |
| TENDER DOCUMENT            |    |      |       |
| CONTRACT DOCUMENT          |    |      |       |

English Heritage

PROJECT

Marble Hill House

TITLE

Main House: Roof Plan; as existing

| SCALE         |            |  |
|---------------|------------|--|
| 1:100 @ A3    |            |  |
| DATE          | DRAWN      |  |
| December 2016 | HS         |  |
| JOB N°        | DRAWING N° |  |
| 16_132        | 114        |  |