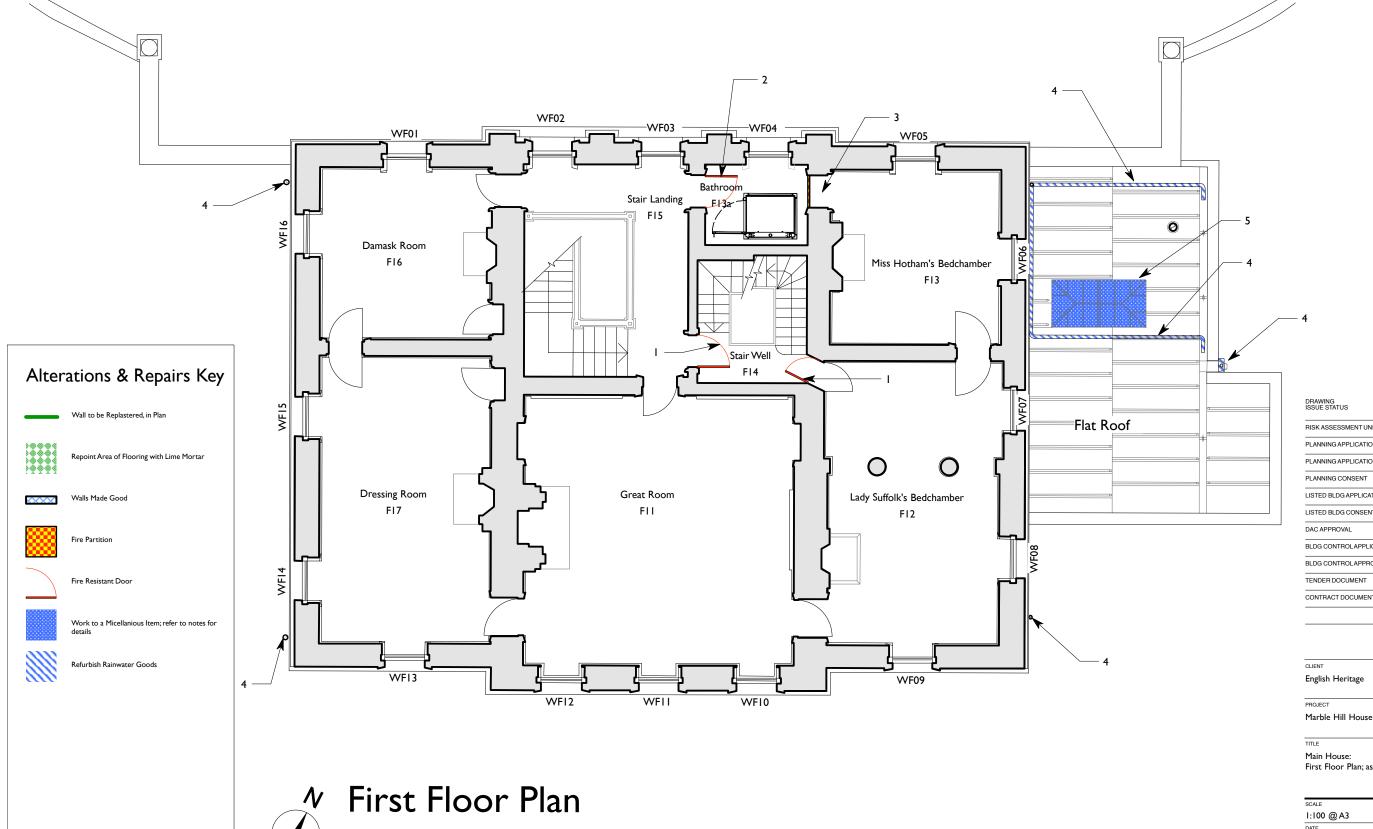

## First Floor Plan Notes

- Existing asbestos clad fire resistant door, this is to have its asbestos removed and new fire resistant material added.

- resistant material added.
  Existing door rehung to open outwards and its fire resisting features enhanced; refer to drawing.
  New fire partition; refer to detail sketch
  Rainwater pipes; these are to be taken down and fully refurbished and reinstalled. They are to be put back in their orgional locations, they will be repainted with micaceous iron oxide undercoat and a Dulux Metalshield topcoat (colour to be determined, assume white as existing or lead grey), all joints are to be left uncaulked. The gulley is to be replaced with a new accessible gulley, the downpipes are to be fitted with a shoes.
  Rooflight, this is rotten and non-historic, allow to replace with an aluminium rooflight

First Floor Plan; as Proposed

| DRAWN      |  |
|------------|--|
| HS         |  |
| DRAWING N° |  |
| 211        |  |
|            |  |

Clews Acanthus House

57 Hightown Road Banbury • Oxfordshire OX16 9BE Tel: 01295 702600 Fax: 01295 702601 architects@acanthusclews .co.uk www.acanthusclews .co.uk