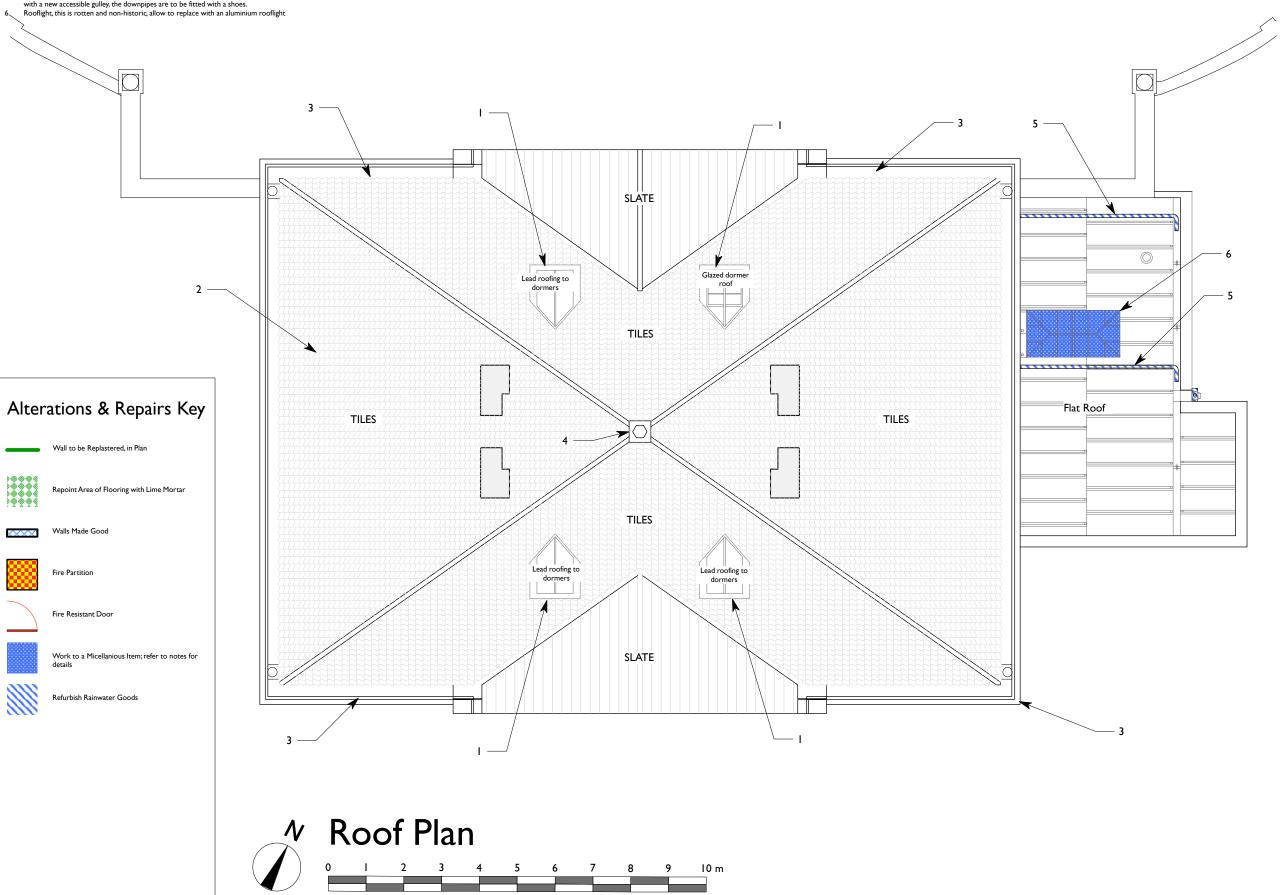

## Roof Plan Notes

- NOT FIAN INOTES

  Works to Dormer Windows; in addition to redecoration, assume the following: Allow to fully replace I no. casment with a new casement to match. Also allow to replace the bottom rail and the external architraves to the remaing 3 no. windows.

  Repairs to roof tiles; assumed that a total of 100 no tiles will need to be replaced with
- salvaged glazed pantiles.

  Leadwork to roof; asumme that localised patch repairs are required, assume that cracks will need to be weld repaired in 30no Icoations. Also assume that the flashing to Ino chimney will need to be replaced with new Code 7 sandcast lead.
- Reguild weather vane
  Rainwater pipes; these are to be taken down and fully refurbished and reinstalled. They are rainwater pipes; mese are to be taken down and rully returbished and reinstalled. Iney are to be put back in their origional locations, they will be repainted with micaceous iron oxide undercoat and a Dulux Metalshield topcoat (colour to be determined, assume white as existing or lead grey), all joints are to be left uncaulked. The gulley is to be replaced with a new accessible gulley, the downpipes are to be fitted with a shoes.

  Rooflight, this is rotten and non-historic, allow to replace with an aluminium rooflight

DO NOT SCALE THIS DRAWING USE DIMENSIONS ONLY VERIFY ALL DIMENSIONS ON SITE BEFORE COMMENCING ANY WORK OR SHOP DRAWINGS  $\,$ INFORM THE ARCHITECT BEFORE ANY WORK STARTS IF THIS DRAWING EXCEEDS THE QUANTITIES IN ANY WAY