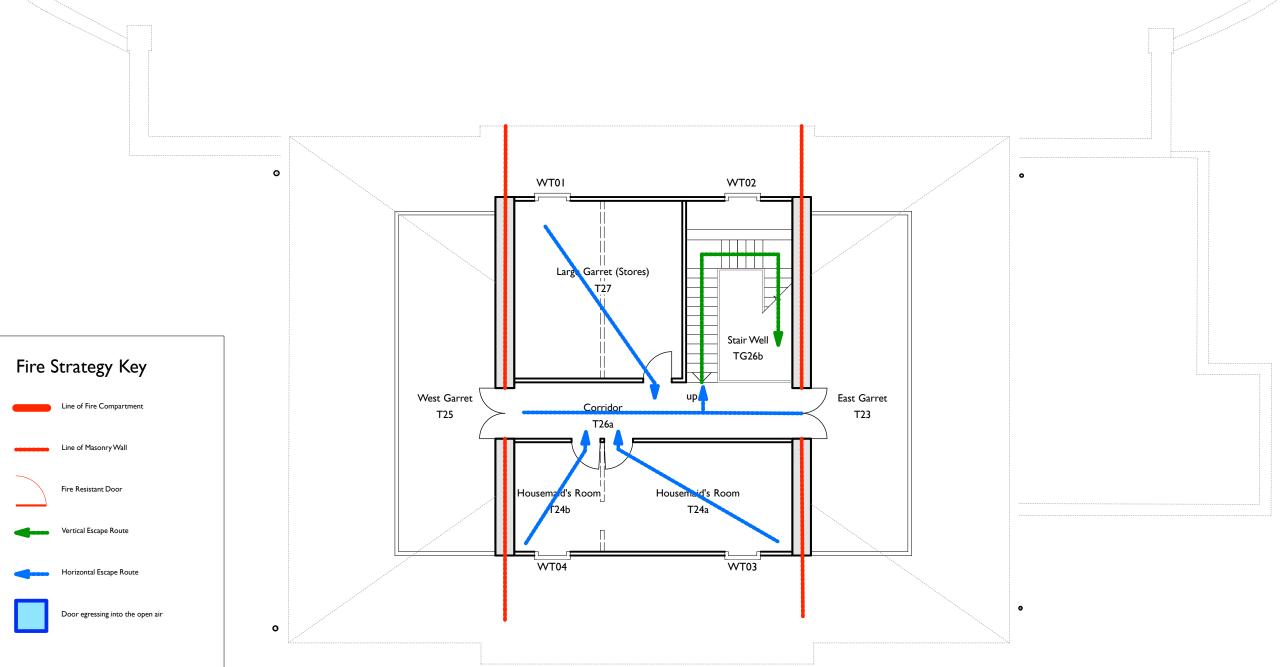

English Heritage

PROJECT

Marble Hill House

TITLE

Main House: Garrett (Third) Floor Plan; fire

| 16_132        | 243        |
|---------------|------------|
| JOB N°        | DRAWING N° |
| December 2016 | HS         |
| DATE          | DRAWN      |
| I:100 @ A3    |            |
| SCALE         |            |