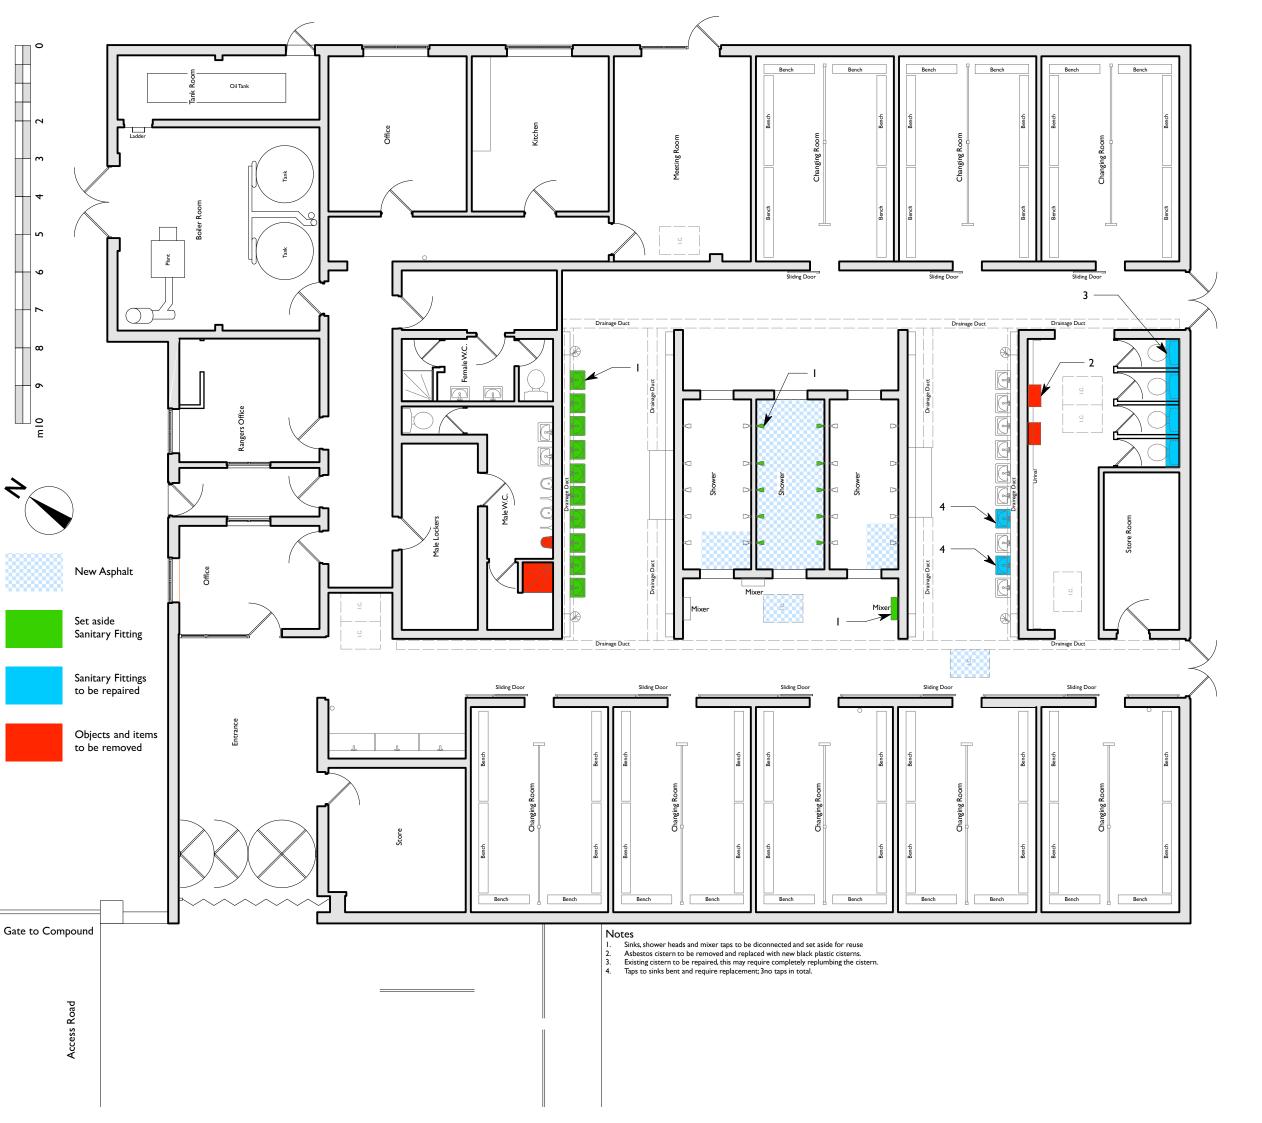

CLIENT

English Heritage

PROJECT

Marble Hill House

TITLE

Sports Centre: Ground Floor Plan; as existing

| SCALE        |            |
|--------------|------------|
| I:100 @ A3   |            |
| DATE         | DRAWN      |
| October 2016 | HS         |
| JOB N°       | DRAWING N° |
| 16 132       | 610        |