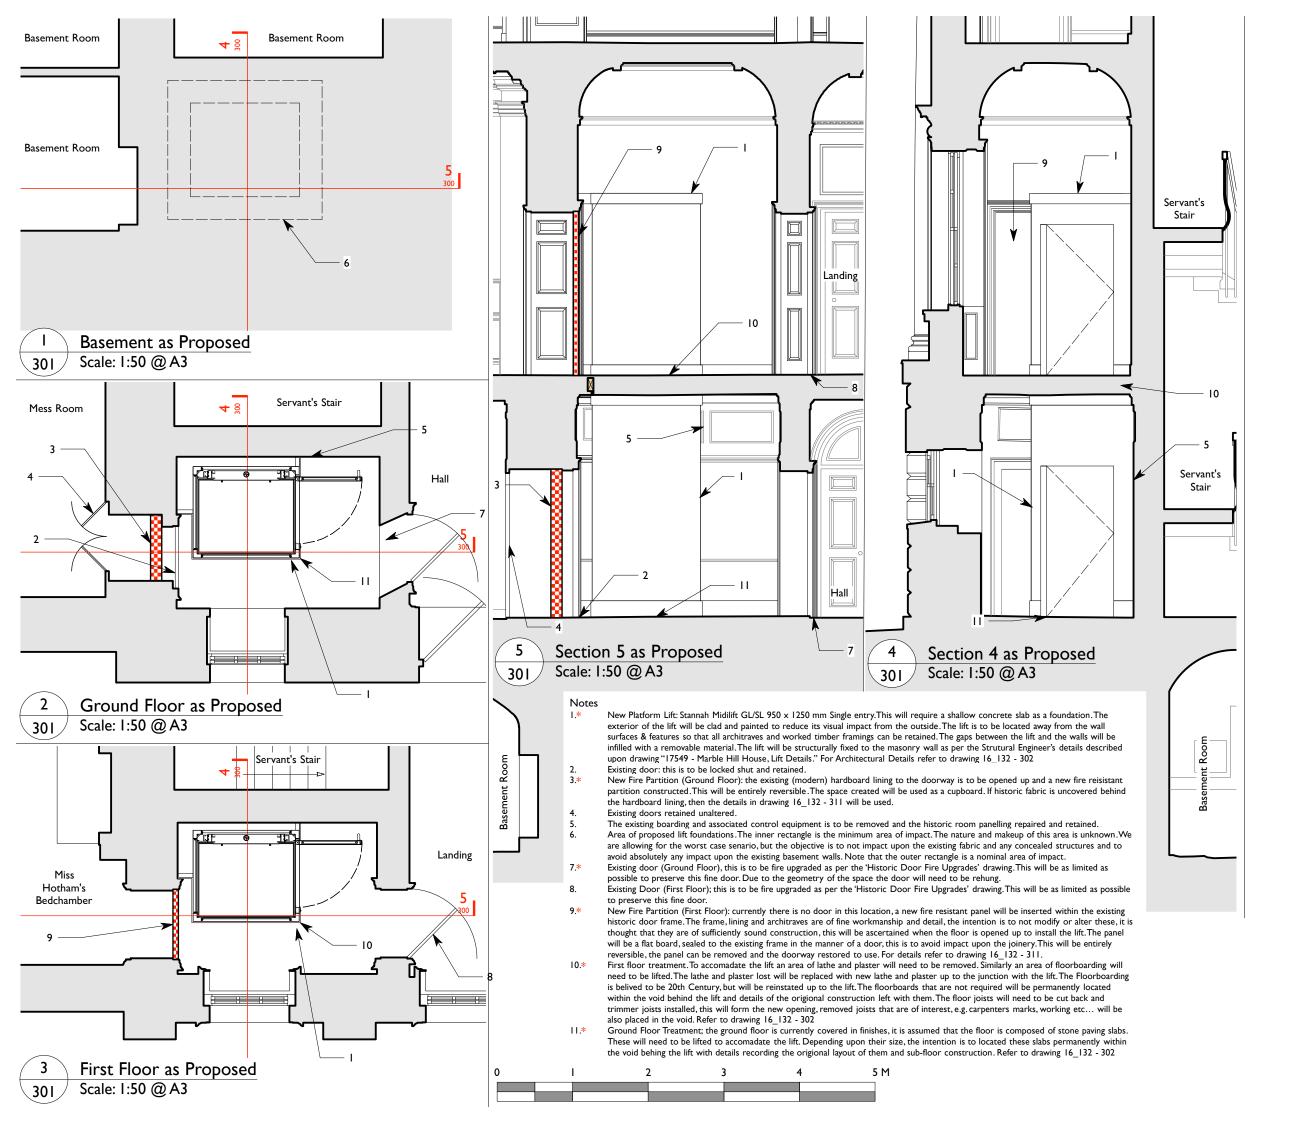

TENDER DOCUMENT

CONTRACT DOCUMEN

English Heritage

Marble Hill House

Lift Area: as Proposed

CLIENT

PROJECT

TITLE

SCALE

JOB N

I:50 @ A3

16 132

December 2016

HS

DBAWING Nº

301 - A