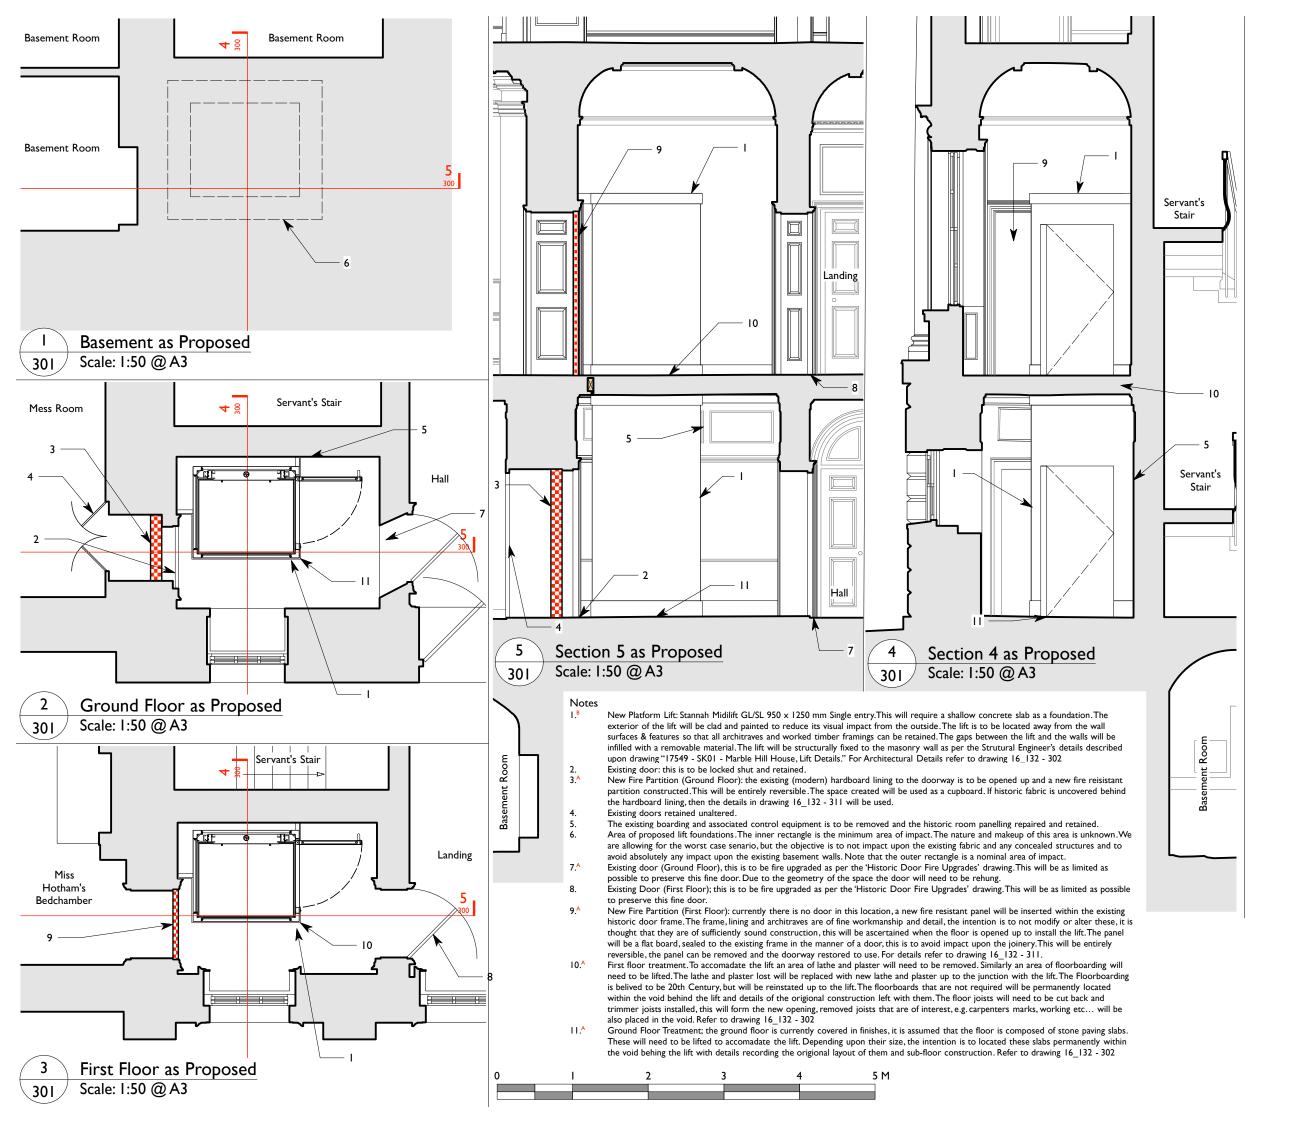

English Heritage

Marble Hill House

TITLE

Lift Area: as Proposed

16 132

SCALE
1:50 @ A3
DATE DRAWN
December 2016 HS

301 - B

Acanthus Clews architects