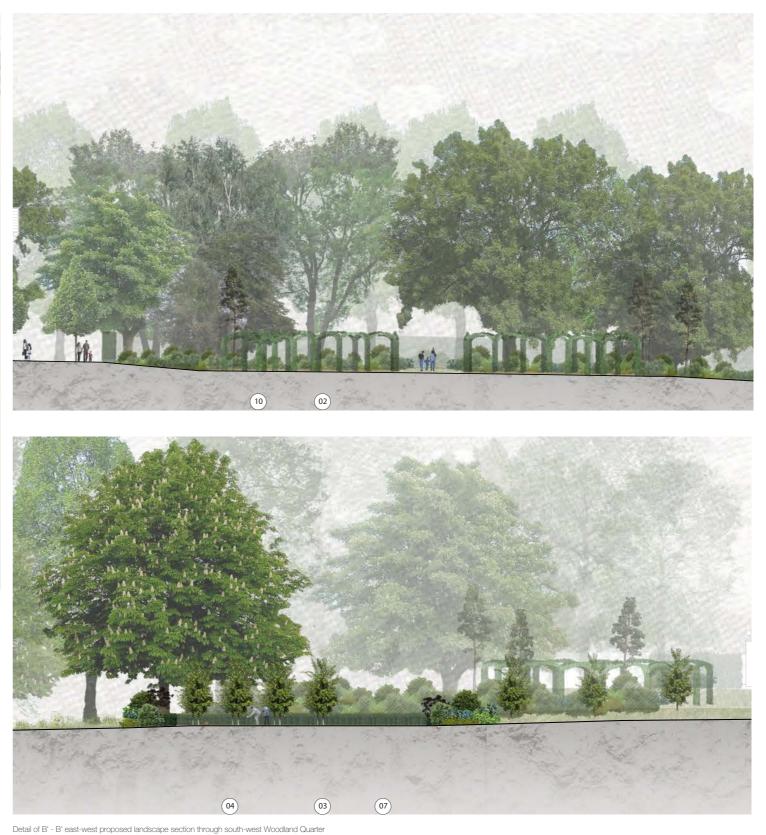

| Planometric of the proposed Pleasure Grounds reinterpretation south-west Woodland Quarter |                                   |
|-------------------------------------------------------------------------------------------|-----------------------------------|
| Key                                                                                       |                                   |
| 01 Reinstated nine pin alley                                                              | 08 Ovallawn                       |
| (02) Planted palisade                                                                     | 09 Terraces                       |
| (03) New Avenue planting                                                                  | (10) New Wilderness tree planting |
| (04) Evergreen screening and hedging                                                      |                                   |
| (05) Existing specimen trees retained                                                     |                                   |
| (06) Field layer and understorey planting in the Wilderness                               |                                   |
| (07) Gravel path network                                                                  |                                   |