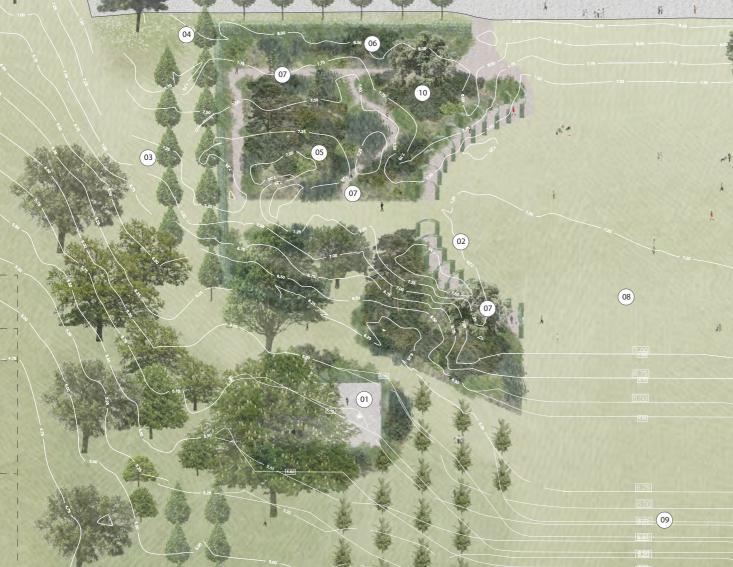

| Planometric of the proposed Pleasure Grounds reinterpretation south-west Woodland Quarter |                                   |
|-------------------------------------------------------------------------------------------|-----------------------------------|
| Key                                                                                       |                                   |
| 01 Reinstated nine pin alley                                                              | 08 Ovallawn                       |
| (02) Planted palisade                                                                     | 09 Terraces                       |
| (03) New Avenue planting                                                                  | (10) New Wilderness tree planting |
| (04) Evergreen screening and hedging                                                      |                                   |
| (05) Existing specimen trees retained                                                     |                                   |
| (06) Field layer and understorey planting in the Wilderness                               |                                   |
| (07) Gravel path network                                                                  |                                   |