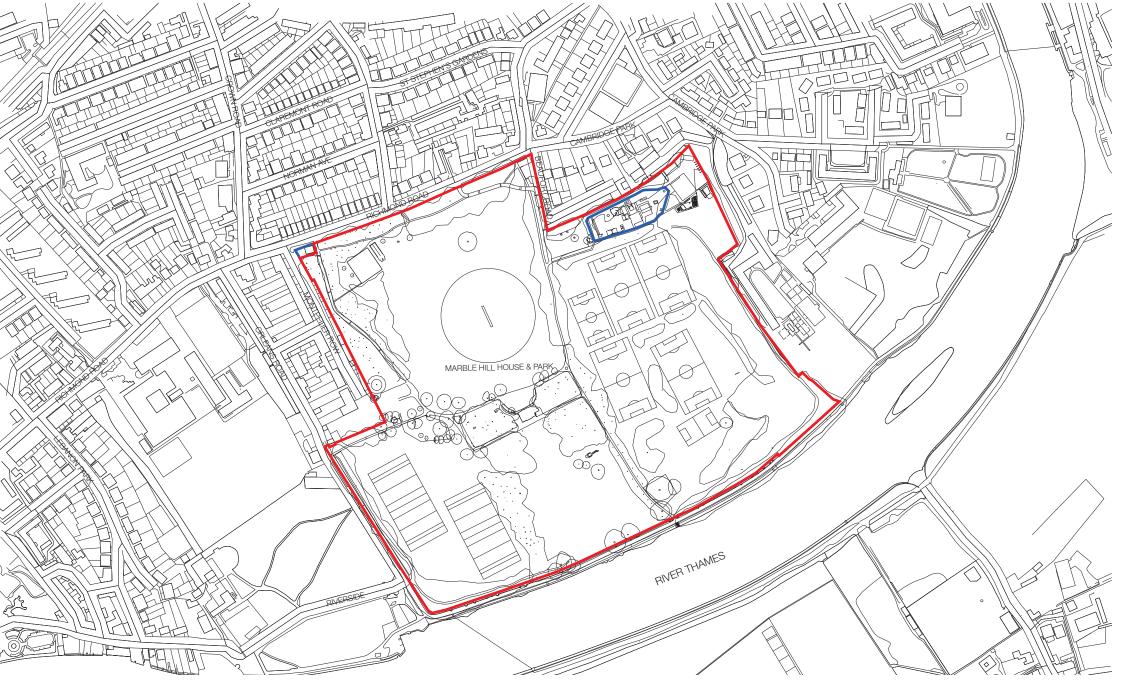

| J & L GIBBONS LLP                                                                                                                                                                                                                                          | Project:            |                      |                        | Drawing title:     |      |
|------------------------------------------------------------------------------------------------------------------------------------------------------------------------------------------------------------------------------------------------------------|---------------------|----------------------|------------------------|--------------------|------|
| LANDSCAPE ARCHITECTURE<br>URBAN DESIGN                                                                                                                                                                                                                     | MARBLE HILL REVIVED |                      |                        | SITE LOCATION PLAN |      |
| 10 SWAN VARD,<br>LONDON N1 1SD<br>TE 020 7228 1345                                                                                                                                                                                                         | Date:<br>17_03_2017 | Scale<br>1:5000 @ A4 | Status:<br>Information | Drawing number:    | Rev: |
| The information in this density is appendipt of J.R. Gibbons LLP<br>The information in the sense<br>of density of the information of a plant to construction.<br>J.R.I. Gibbons LLP to be informed of any variation between the conditions and densitions. | Drawn:<br>VB        | Checked:<br>ND       | Approved:<br>ND        | 581_PL_L_00        | -    |