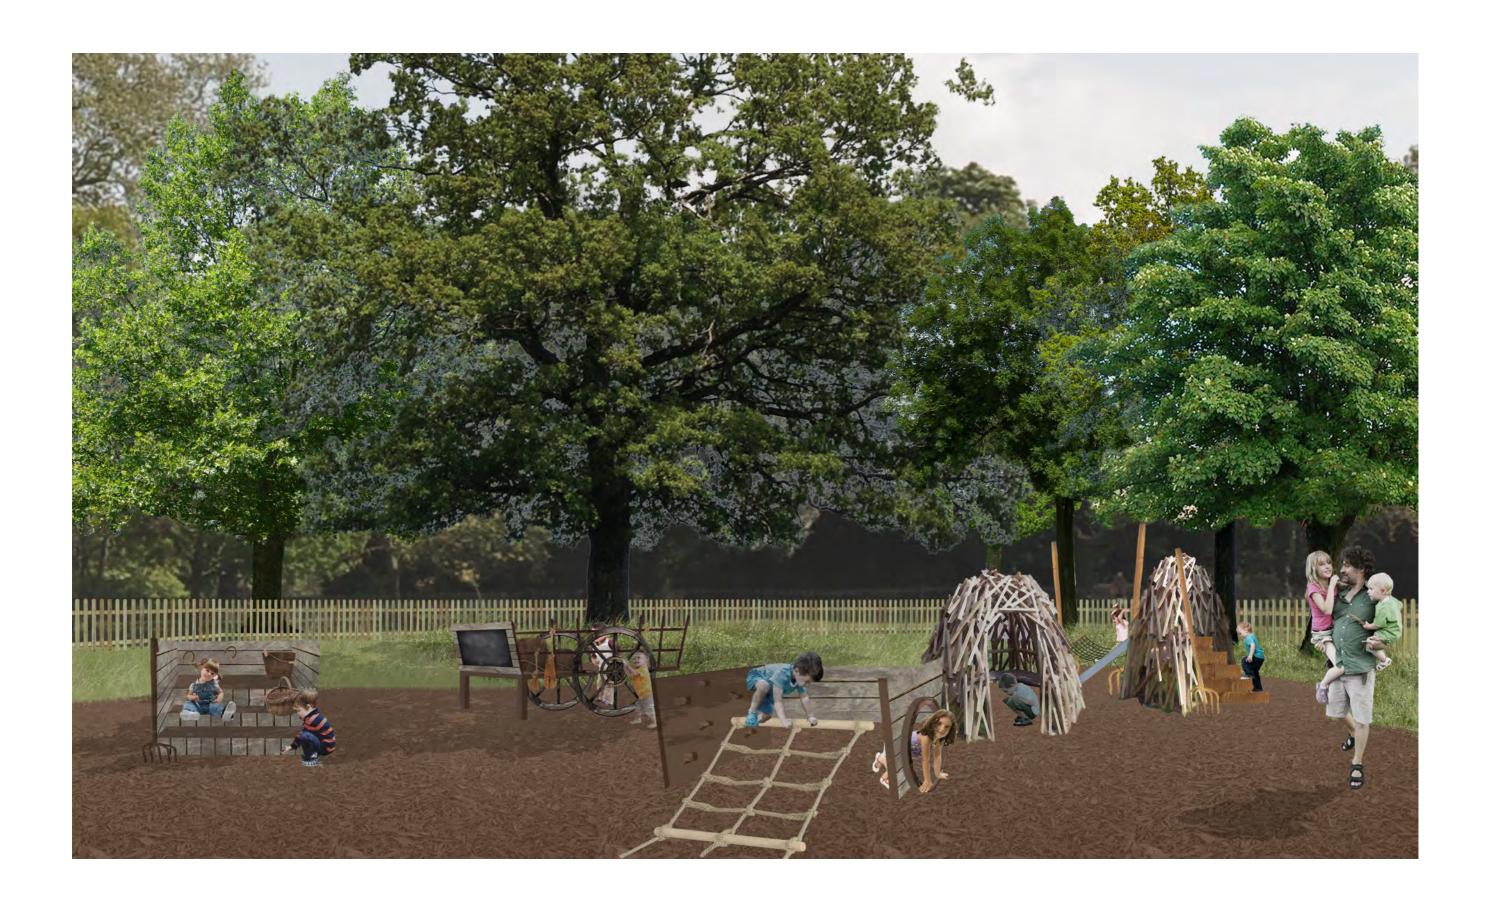

| J & L GIBBONS LLP                                                                                                                                                                                                             | Project:            |                |           | Drawing title:             |      |
|-------------------------------------------------------------------------------------------------------------------------------------------------------------------------------------------------------------------------------|---------------------|----------------|-----------|----------------------------|------|
| LANDSCAPE ARCHITECTURE<br>URBAN DESIGN                                                                                                                                                                                        | MARBLE HILL PARK    |                |           | PLAY AREA<br>Visualisation |      |
| 19 SWAN YARD,<br>LONDON N1 15D<br>T: 020 7226 1345                                                                                                                                                                            | Date:<br>23_01_2017 | Scale<br>NTS   | Status:   | Drawing number:            | Rev: |
| The information in this drawing is copywight of J &L Gibbons LLP  Do not roate from this drawing.  All dimensions we be be writted on alle prior to construction.  J &L Gibbons LDP is informed of any warefron behavior also | Drawn:<br>VB        | Checked:<br>ND | Approved: | 581_PL_L_09                | -    |