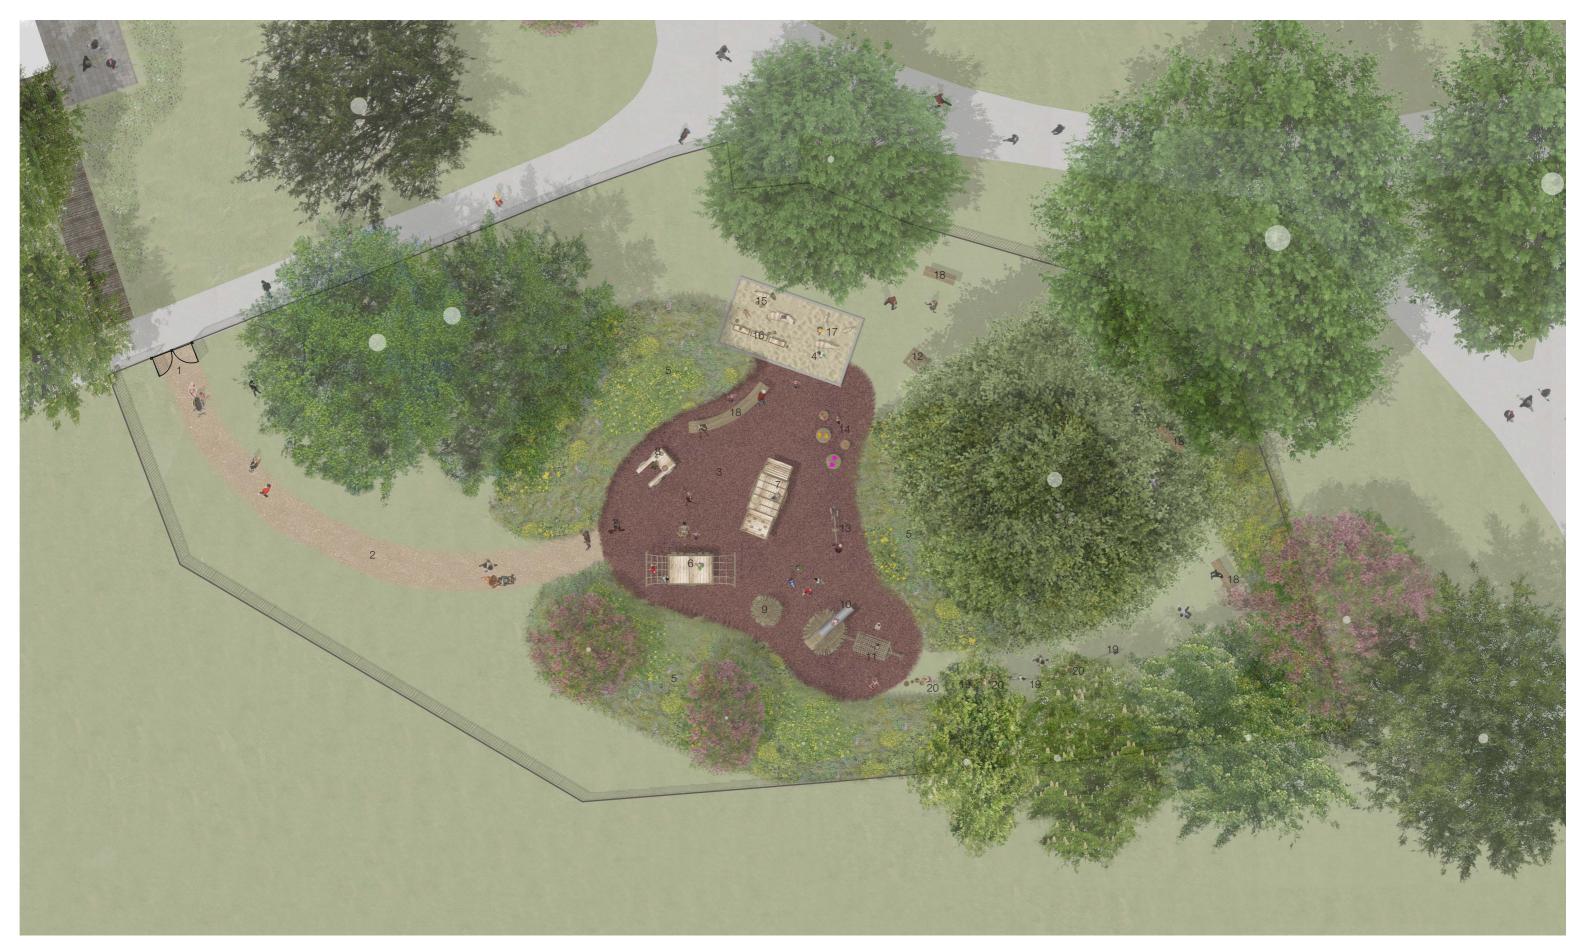

- Relocated entry gate
  Accessible path
  Rubber mulch safety surface

- Rubber mulch s
  Sand pit
  Meadow grass
  Climbing cart
  Role play cart
  Sensory cart
  Rick den
  Rick den

- 10. Rick slide

- 11. Hammock swing 12. Child-size picnic table
- 13. Saddle see-saw
- Saddle see-saw
  Wobble boards with carved footprints
  Carved wooden cow and calf with milking stool
  Wooden troughs with sand play tools
  Carved wooden sheep
  Benches
  Ropewalk
  Stopping loop

- 20. Stepping logs

J & L GIBBONS LLP LANDSCAPE ARCHITECTURE URBAN DESIGN

19 SWAN YARD, LONDON N1 1SD T: 020 7226 1345

| RE                                                    | Project:<br>MARBLE HILL PARK |                        |                       | Drawing title:<br>PLAY AREA<br>Illustrative Plan |      |
|-------------------------------------------------------|------------------------------|------------------------|-----------------------|--------------------------------------------------|------|
|                                                       | Date:                        | Scale                  | Status:               | Drawing number:                                  | Rev: |
|                                                       | 20_02_2017<br>Drawn:         | 1:200 @ A3<br>Checked: | Planning<br>Approved: |                                                  |      |
| tons LLP<br>on.<br>In site conditions and dimensions. | SD                           | ND                     | ND                    | 581_PL_L_12                                      | -    |