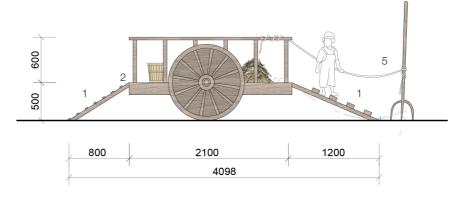

## ROLE PLAY CART

- Climbing ramp
   Timber platform
   Carved wooden straw seat
   Fixed wooden bucket
   Pitchfork and rope handrail

SENSORY CART

| J & L GIBBONS LLP                                                                                                                                                                         | Project:            |           |           | Drawing title:                     |      |
|-------------------------------------------------------------------------------------------------------------------------------------------------------------------------------------------|---------------------|-----------|-----------|------------------------------------|------|
| LANDSCAPE ARCHITECTURE<br>URBAN DESIGN                                                                                                                                                    | MARBLE HILL REVIVED |           |           | PLAY AREA<br>Play equipment 1 of 4 |      |
| 19 SWAN YARD,<br>LONDON N1 1SD                                                                                                                                                            | Date:               | Scale     | Status:   | Drawing number:                    | Rev: |
| T: 020 7226 1345                                                                                                                                                                          | 16_02_2017          | 1:50 @ A3 | Planning  |                                    |      |
| The information in this drawing is copywright of J.S.L. Gibbons LLP                                                                                                                       | Drawn:              | Checked:  | Approved: | 581 PL L 13                        | _    |
| Do not scale from this drawing. All dimensions are to be writted on site prior to construction. J & L Gibbons LLP to be informed of any variation between site conditions and dimensions. | SD                  | ND        | ND        | 001_1 L_L_10                       |      |