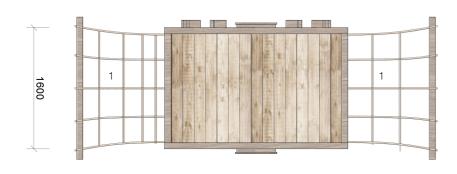

## ROLE PLAY CART

- Climbing ramp
   Timber platform
   Carved wooden straw seat
   Fixed wooden bucket
   Pitchfork and rope handrail

SENSORY CART

| J & L GIBBONS LLP                                                                                                                                                                         | Project:            |           |           | Drawing title:                     |      |
|-------------------------------------------------------------------------------------------------------------------------------------------------------------------------------------------|---------------------|-----------|-----------|------------------------------------|------|
| LANDSCAPE ARCHITECTURE<br>URBAN DESIGN                                                                                                                                                    | MARBLE HILL REVIVED |           |           | PLAY AREA<br>Play equipment 1 of 4 |      |
| 19 SWAN YARD,<br>LONDON N1 1SD                                                                                                                                                            | Date:               | Scale     | Status:   | Drawing number:                    | Rev: |
| T: 020 7226 1345                                                                                                                                                                          | 16_02_2017          | 1:50 @ A3 | Planning  |                                    |      |
| The information in this drawing is copywright of J.S.L. Gibbons LLP                                                                                                                       | Drawn:              | Checked:  | Approved: | 581 PL L 13                        | _    |
| Do not scale from this drawing. All dimensions are to be writted on site prior to construction. J & L Gibbons LLP to be informed of any variation between site conditions and dimensions. | SD                  | ND        | ND        | 001_1 L_L_10                       |      |