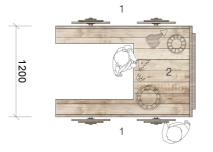

## ROLE PLAY CART

- Climbing ramp
   Timber platform
   Carved wooden straw seat
   Fixed wooden bucket
   Pitchfork and rope handrail

SENSORY CART

| J & L GIBBONS LLP                                                                                                                                                                         | Project:            |           |           | Drawing title:                     |      |
|-------------------------------------------------------------------------------------------------------------------------------------------------------------------------------------------|---------------------|-----------|-----------|------------------------------------|------|
| LANDSCAPE ARCHITECTURE<br>URBAN DESIGN                                                                                                                                                    | MARBLE HILL REVIVED |           |           | PLAY AREA<br>Play equipment 1 of 4 |      |
| 19 SWAN YARD,<br>LONDON N1 1SD                                                                                                                                                            | Date:               | Scale     | Status:   | Drawing number:                    | Rev: |
| T: 020 7226 1345                                                                                                                                                                          | 16_02_2017          | 1:50 @ A3 | Planning  |                                    |      |
| The information in this drawing is copywright of J.S.L. Gibbons LLP                                                                                                                       | Drawn:              | Checked:  | Approved: | 581 PL L 13                        | _    |
| Do not scale from this drawing. All dimensions are to be writted on site prior to construction. J & L Gibbons LLP to be informed of any variation between site conditions and dimensions. | SD                  | ND        | ND        | 001_1 L_L_10                       |      |