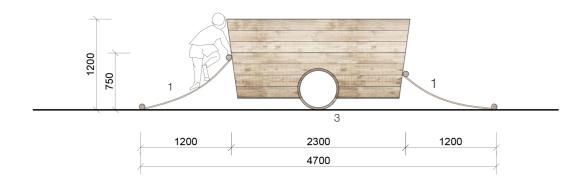

## ROLE PLAY CART

- Climbing ramp
   Timber platform
   Carved wooden straw seat
   Fixed wooden bucket
   Pitchfork and rope handrail

SENSORY CART

| J & L GIBBONS LLP                                                                                                                                                                         | Project:            |           |           | Drawing title:                     |      |
|-------------------------------------------------------------------------------------------------------------------------------------------------------------------------------------------|---------------------|-----------|-----------|------------------------------------|------|
| LANDSCAPE ARCHITECTURE<br>URBAN DESIGN                                                                                                                                                    | MARBLE HILL REVIVED |           |           | PLAY AREA<br>Play equipment 1 of 4 |      |
| 19 SWAN YARD,<br>LONDON N1 1SD                                                                                                                                                            | Date:               | Scale     | Status:   | Drawing number:                    | Rev: |
| T: 020 7226 1345                                                                                                                                                                          | 16_02_2017          | 1:50 @ A3 | Planning  |                                    |      |
| The information in this drawing is copywright of J.S.L. Gibbons LLP                                                                                                                       | Drawn:              | Checked:  | Approved: | 581 PL L 13                        | _    |
| Do not scale from this drawing. All dimensions are to be writted on site prior to construction. J & L Gibbons LLP to be informed of any variation between site conditions and dimensions. | SD                  | ND        | ND        | 001_1 L_L_10                       |      |