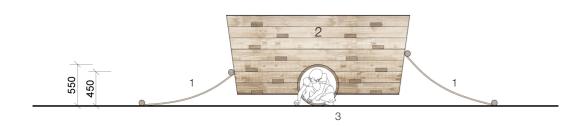

## CLIMBING CART

- 1 Rope climbing net2 Mini climbing wall
- 3 Tunnel



## ROLE PLAY CART

- Climbing ramp
   Timber platform
   Carved wooden straw seat
   Fixed wooden bucket
   Pitchfork and rope handrail









SENSORY CART





| J & L GIBBONS LLP                                                                                                                                                                         | Project:            |           |           | Drawing title:                     |      |
|-------------------------------------------------------------------------------------------------------------------------------------------------------------------------------------------|---------------------|-----------|-----------|------------------------------------|-----