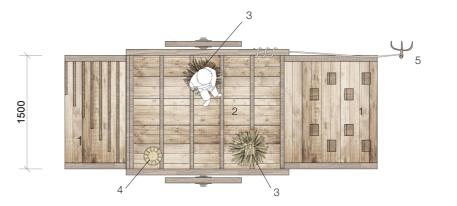

## ROLE PLAY CART

- Climbing ramp
   Timber platform
   Carved wooden straw seat
   Fixed wooden bucket
   Pitchfork and rope handrail

SENSORY CART

| J & L GIBBONS LLP                                                                                                                                                                         | Project:            |           |           | Drawing title:                     |      |
|-------------------------------------------------------------------------------------------------------------------------------------------------------------------------------------------|---------------------|-----------|-----------|------------------------------------|------|
| LANDSCAPE ARCHITECTURE<br>URBAN DESIGN                                                                                                                                                    | MARBLE HILL REVIVED |           |           | PLAY AREA<br>Play equipment 1 of 4 |      |
| 19 SWAN YARD,<br>LONDON N1 1SD                                                                                                                                                            | Date:               | Scale     | Status:   | Drawing number:                    | Rev: |
| T: 020 7226 1345                                                                                                                                                                          | 16_02_2017          | 1:50 @ A3 | Planning  |                                    |      |
| The information in this drawing is copywright of J.S.L. Gibbons LLP                                                                                                                       | Drawn:              | Checked:  | Approved: | 581 PL L 13                        | _    |
| Do not scale from this drawing. All dimensions are to be writted on site prior to construction. J & L Gibbons LLP to be informed of any variation between site conditions and dimensions. | SD                  | ND        | ND        | 001_1 L_L_10                       |      |