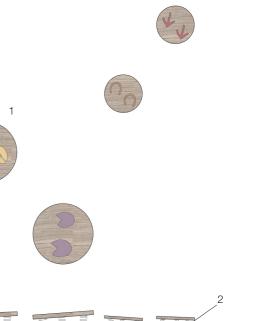

## SADDLE SEE-SAW

1 - Wooden see-saw with carved features to resemble horses

WOBBLE BOARDS

1 - Wobble boards with carved animal footprints on the surface 2 - Springs

| J & L GIBBONS LLP                                                                                                                                                                               | Project:            |           |           | Drawing title:                     |      |
|-------------------------------------------------------------------------------------------------------------------------------------------------------------------------------------------------|---------------------|-----------|-----------|------------------------------------|------|
| LANDSCAPE ARCHITECTURE<br>URBAN DESIGN                                                                                                                                                          | MARBLE HILL REVIVED |           |           | PLAY AREA<br>Play equipment 3 of 4 |      |
| 19 SWAN YARD,<br>LONDON N1 1SD                                                                                                                                                                  | Date:               | Scale     | Status:   | Drawing number:                    | Rev: |
| T: 020 7226 1345                                                                                                                                                                                | 16_02_2017          | 1:50 @ A3 | Planning  |                                    |      |
| The information in this drawing is copywright of J & L Gibbons LLP                                                                                                                              | Drawn:              | Checked:  | Approved: | 581 PL L 15                        | _    |
| Do not scale from this drawing.<br>All dimensions are to be verified on site prior to construction.<br>J &L Gibbons LLP to be informed of any variation between site conditions and dimensions. | SD                  | ND        | ND        |                                    |      |