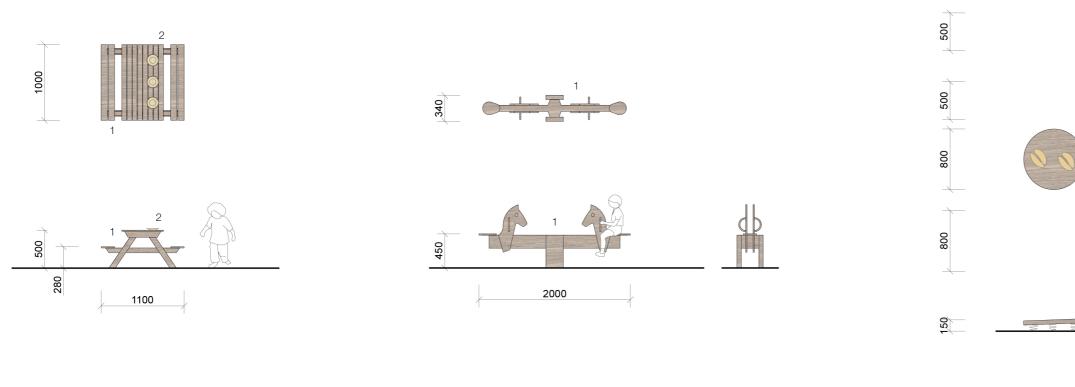

CHILD-SIZE PICNIC TABLE

Wooden picnic table
Carved plates, cups and cooking equipment for pretend play

## SADDLE SEE-SAW

1 - Wooden see-saw with carved features to resemble horses

WOBBLE BOARDS

1 - Wobble boards with carved animal footprints on the surface 2 - Springs

| J & L GIBBONS LLP                                                                                                                                                                               | Project:            |           |           | Drawing title:                     |      |
|-------------------------------------------------------------------------------------------------------------------------------------------------------------------------------------------------|---------------------|-----------|-----------|------------------------------------|------|
| LANDSCAPE ARCHITECTURE<br>URBAN DESIGN                                                                                                                                                          | MARBLE HILL REVIVED |           |           | PLAY AREA<br>Play equipment 3 of 4 |      |
| 19 SWAN YARD,<br>LONDON N1 1SD                                                                                                                                                                  | Date:               | Scale     | Status:   | Drawing number:                    | Rev: |
| T: 020 7226 1345                                                                                                                                                                                | 16_02_2017          | 1:50 @ A3 | Planning  |                                    |      |
| The information in this drawing is copywright of J & L Gibbons LLP                                                                                                                              | Drawn:              | Checked:  | Approved: | 581 PL L 15                        | _    |
| Do not scale from this drawing.<br>All dimensions are to be verified on site prior to construction.<br>J &L Gibbons LLP to be informed of any variation between site conditions and dimensions. | SD                  | ND        | ND        |                                    |      |